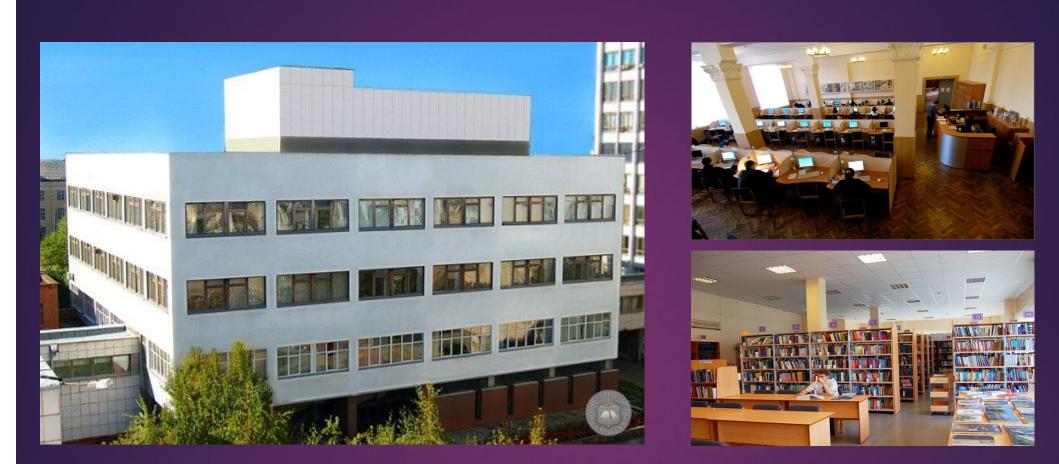

THE SCIENTIFIC LIBRARY OF THE SOUTH URAL STATE UNIVERSITY WAS FOUNDED IN 1943 AND IS NOW ONE OF THE LARGEST UNIVERSITY LIBRARIES IN THE URALS. THE LIBRARY HAS FUNDS THAT INCLUDE BOTH MODERN SCIENTIFIC, EDUCATIONAL, REFERENCE PUBLICATIONS (DOMESTIC AND FOREIGN) AND COLLECTIONS OF RARE BOOKS OF THE XIX—XX CENTURIES. The end.