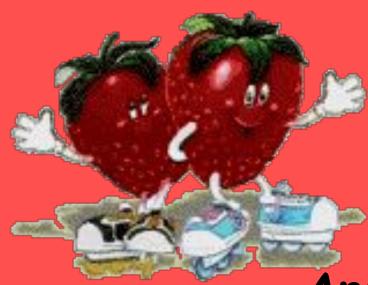

BIG OR SMALL?







Big/Small

400

#### Question: BIG OR SMALL?



Answer: SMALL

Question

Big/Small

500

#### Question: BIG OR SMALL?



Answer: BIG



Question

Body 100 menu

# Question: Name the part of the body



Answer: LEG

menu Body 200

# Question: Name the part of the body

Answer: ARM



Question

menu Body 300

Question: Name the part of the body



Answer: HEAD

Question

Body

400

# Question: Name the part of the body



Answer: EYES

Question

menu Body 500

Question: Name the part of the body



Answer: STOMACH

Question

menu Food 100



Question: Name the fruit

Answer: APPLE

Question

Food

200

## Question: Name the fruit

Answer: BANANA



Question

Food

300

Question: Name the fruit



Answer: ORANGE

Question

menu Food 400

#### Question: : Name the fruit



Answer: STRAWBERRY

Question

menu Food 500

## Question: Name the vegetable



Answer: CORN

Question

Colors

100

## Question: What color is the bear?



Answer: PINK

Question

# Question: What color is the bear?



Answer: YELLOW

Question

Colors

300

### Question: What color is the bear?



Answer: GREEN

Question

Question: What color is the bear?



Answer: BLUE

Question

# Question: What color is the bear?



Answer: ORANGE

Question