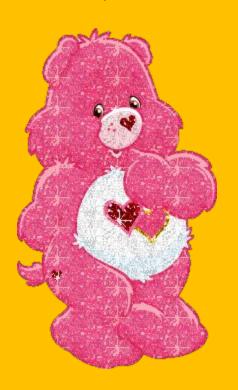

Question

Body 100 menu

# Question: Name the part of the body



Answer: LEG

menu Body 200

# Question: Name the part of the body

Answer: ARM



Question

menu Body 300

Question: Name the part of the body



Answer: HEAD

Question

Body

400

# Question: Name the part of the body



Answer: EYES

Question

menu Body 500

Question: Name the part of the body



Answer: STOMACH

Question

menu Food 100



Question: Name the fruit

Answer: APPLE

Question

Food

200

## Question: Name the fruit

Answer: BANANA



Question

Food

300

Question: Name the fruit



Answer: ORANGE

Question

menu Food 400

#### Question: : Name the fruit



Answer: STRAWBERRY

Question

menu Food 500

## Question: Name the vegetable



Answer: CORN

Question

Colors

100

## Question: What color is the bear?



Answer: PINK

Question

# Question: What color is the bear?



Answer: YELLOW

Question

Colors

300

### Question: What color is the bear?



Answer: GREEN

Question

Question: What color is the bear?



Answer: BLUE

Question

# Question: What color is the bear?



Answer: ORANGE

Question