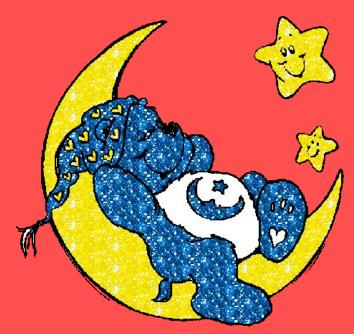

### Question: What color is the bear?

Answer: GREEN

Question

Question: What color is the bear?

Answer: BLUE

Question