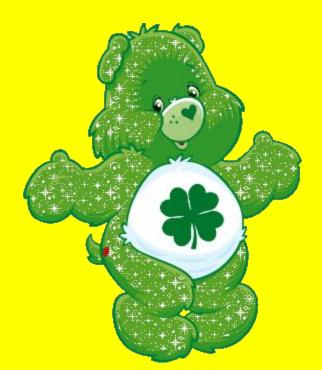

### Question: What color is the bear?

Answer: GREEN

Question

Question: What color is the bear?

Answer: BLUE

Question