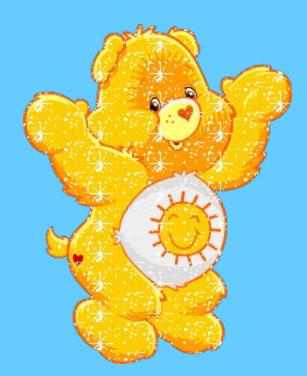

Answer: LEG

menu Body 200

# Question: Name the part of the body

Answer: ARM



Question

menu Body 300

Question: Name the part of the body



Answer: HEAD

Question

Body

400

# Question: Name the part of the body



Answer: EYES

Question

menu Body 500

Question: Name the part of the body



Answer: STOMACH

Question

menu Food 100



Question: Name the fruit

Answer: APPLE

Question

Food

200

## Question: Name the fruit

Answer: BANANA



Question

Food

300

Question: Name the fruit



Answer: ORANGE

Question

menu Food 400

#### Question: : Name the fruit



Answer: STRAWBERRY

Question

menu Food 500

## Question: Name the vegetable



Answer: CORN

Question

Colors

100

## Question: What color is the bear?



Answer: PINK

Question

# Question: What color is the bear?



Answer: YELLOW

Question

Colors

300

### Question: What color is the bear?



Answer: GREEN

Question

Question: What color is the bear?



Answer: BLUE

Question

# Question: What color is the bear?



Answer: ORANGE

Question