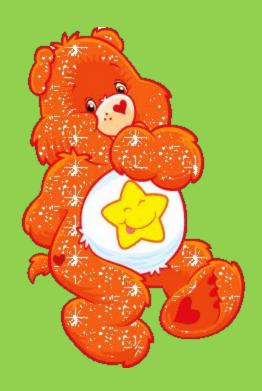

part of the body



Answer: EYES

Question

menu Body 500

Question: Name the part of the body



Answer: STOMACH

Question

menu Food 100



Question: Name the fruit

Answer: APPLE

Question

Food

200

## Question: Name the fruit

Answer: BANANA



Question

Food

300

Question: Name the fruit



Answer: ORANGE

Question

menu Food 400

#### Question: : Name the fruit



Answer: STRAWBERRY

Question

menu Food 500

## Question: Name the vegetable



Answer: CORN

Question

Colors

100

## Question: What color is the bear?



Answer: PINK

Question

# Question: What color is the bear?



Answer: YELLOW

Question

Colors

300

### Question: What color is the bear?



Answer: GREEN

Question

Question: What color is the bear?



Answer: BLUE

Question

# Question: What color is the bear?



Answer: ORANGE

Question