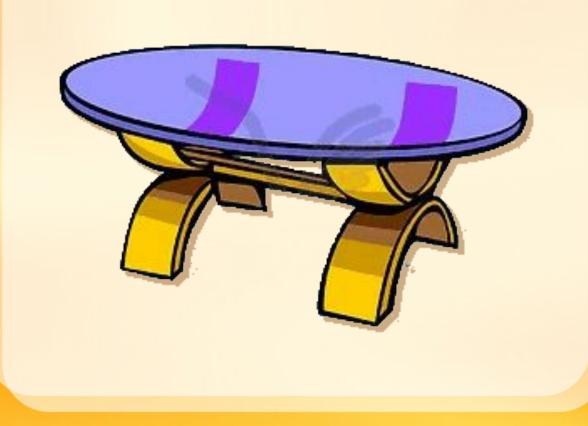

Where is it? It's in the ... 1/20

bathroom

living room





## What's this? It's an <u>armchair</u>



Where is it? It's in the .... dining room

3/20

kitchen

living room





4/20 Where is it? It's in the .... study kitchen backyard

#### What's this? It's a <u>washbasin</u>



5/20 Where is it? It's in the ... attic bathroom study

### What's this? It's a <u>coat stand</u>

Where is it? It's in the ....

hallway

kitchen



#### What's this? It's a coffee table









## What's this? It's a <u>toothbrush</u>

Where is it? It's in the ....

hallway

bathroom

kitchen







9/20 Where is it? It's in the .... bathroom kitchen study

## What's this? It's a <u>mattress</u>



10/20 Where is it? It's in the ... bedroom kitchen dining room



Where is it? It's in the .... dining room living room bathroom













13/20 Where is it? It's in the .... bathroom hallway dining room





14/20 Where is it? It's in the .... dining room living room



## What's this? It's a <u>mirror</u>



15/20 Where is it? It's in the .... backyard kitchen hallway

# What's this? It's a <u>wardrobe</u>

Where is it? It's in the ...

















### What's this? It's a bedside table

Where is it? It's in the ....





### What's this? It's a \_\_\_\_\_