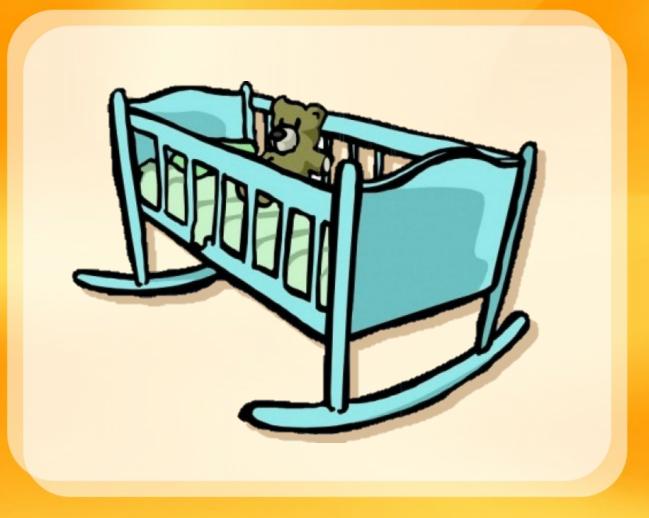

t's this? It's a <u>coat stand</u>

Where is it? It's in the ....

hallway

kitchen



#### What's this? It's a coffee table









## What's this? It's a <u>toothbrush</u>

Where is it? It's in the ....

hallway

bathroom

kitchen







9/20 Where is it? It's in the .... bathroom kitchen study

## What's this? It's a <u>mattress</u>



10/20 Where is it? It's in the ... bedroom kitchen dining room



Where is it? It's in the .... dining room living room bathroom













13/20 Where is it? It's in the .... bathroom hallway dining room





14/20 Where is it? It's in the .... dining room living room



## What's this? It's a <u>mirror</u>



15/20 Where is it? It's in the .... backyard kitchen hallway

# What's this? It's a <u>wardrobe</u>

Where is it? It's in the ...

















### What's this? It's a bedside table

Where is it? It's in the ....





### What's this? It's a \_\_\_\_\_