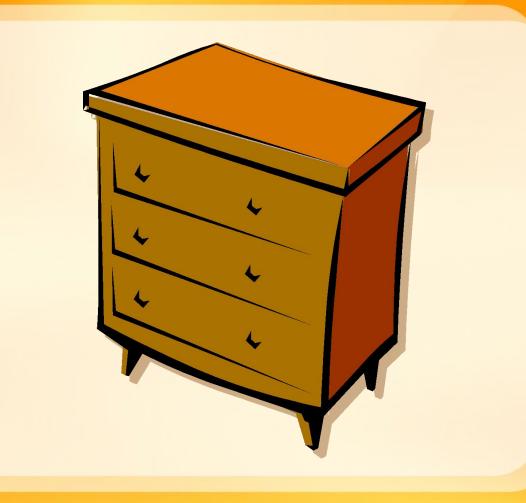

e ... 1/20

bathroom

living room





## What's this? It's an <u>armchair</u>



Where is it? It's in the .... dining room

3/20

kitchen

living room





4/20 Where is it? It's in the .... study kitchen backyard

#### What's this? It's a <u>washbasin</u>



5/20 Where is it? It's in the ... attic bathroom study

### What's this? It's a <u>coat stand</u>

Where is it? It's in the ....

hallway

kitchen



#### What's this? It's a coffee table









## What's this? It's a <u>toothbrush</u>

Where is it? It's in the ....

hallway

bathroom

kitchen







9/20 Where is it? It's in the .... bathroom kitchen study

## What's this? It's a <u>mattress</u>



10/20 Where is it? It's in the ... bedroom kitchen dining room



Where is it? It's in the .... dining room living room bathroom













13/20 Where is it? It's in the .... bathroom hallway dining room





14/20 Where is it? It's in the .... dining room living room



## What's this? It's a <u>mirror</u>



15/20 Where is it? It's in the .... backyard kitchen hallway

# What's this? It's a <u>wardrobe</u>

Where is it? It's in the ...

















### What's this? It's a bedside table

Where is it? It's in the ....





### What's this? It's a \_\_\_\_\_