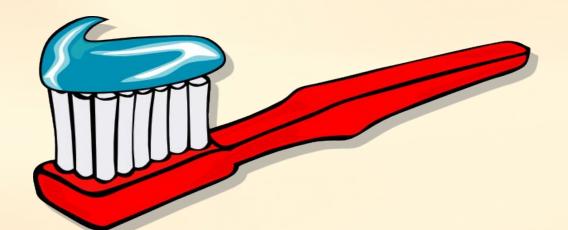

## What's this? It's a <u>toothbrush</u>

Where is it? It's in the ....

hallway

bathroom

kitchen

9/20 Where is it? It's in the .... bathroom kitchen study