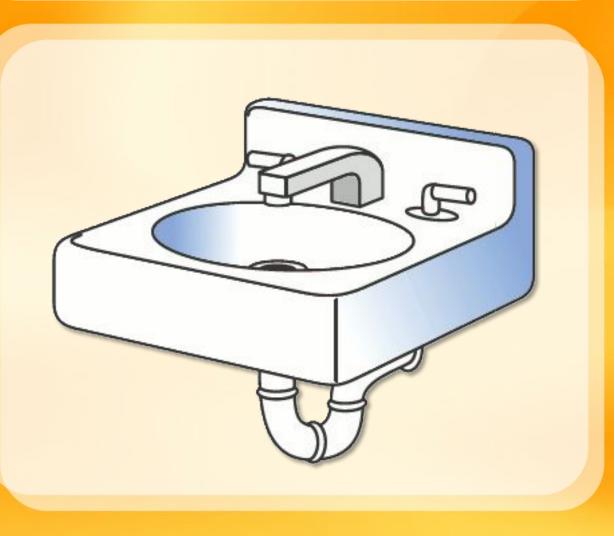

#### What's this? It's a <u>washbasin</u>

5/20 Where is it? It's in the ... attic bathroom study