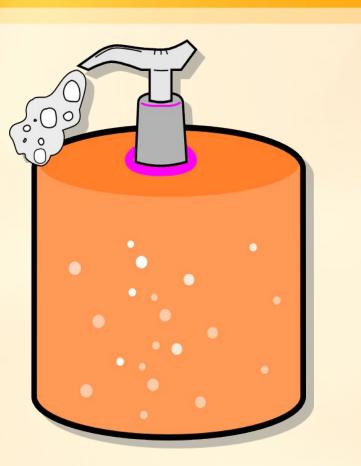

1/20

bathroom

living room





## What's this? It's an <u>armchair</u>



Where is it? It's in the .... dining room

3/20

kitchen

living room





4/20 Where is it? It's in the .... study kitchen backyard

#### What's this? It's a <u>washbasin</u>



5/20 Where is it? It's in the ... attic bathroom study

### What's this? It's a <u>coat stand</u>

Where is it? It's in the ....

hallway

kitchen



#### What's this? It's a coffee table









## What's this? It's a <u>toothbrush</u>

Where is it? It's in the ....

hallway

bathroom

kitchen







9/20 Where is it? It's in the .... bathroom kitchen study

## What's this? It's a <u>mattress</u>



10/20 Where is it? It's in the ... bedroom kitchen dining room



Where is it? It's in the .... dining room living room bathroom













13/20 Where is it? It's in the .... bathroom hallway dining room





14/20 Where is it? It's in the .... dining room living room



## What's this? It's a <u>mirror</u>



15/20 Where is it? It's in the .... backyard kitchen hallway

# What's this? It's a <u>wardrobe</u>

Where is it? It's in the ...

















### What's this? It's a bedside table

Where is it? It's in the ....





### What's this? It's a \_\_\_\_\_