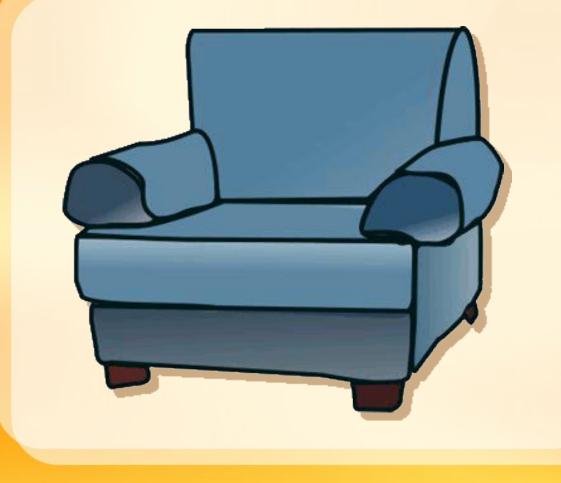

## What's this? It's an <u>armchair</u>

Where is it? It's in the .... dining room

3/20

kitchen

living room

4/20 Where is it? It's in the .... study kitchen backyard