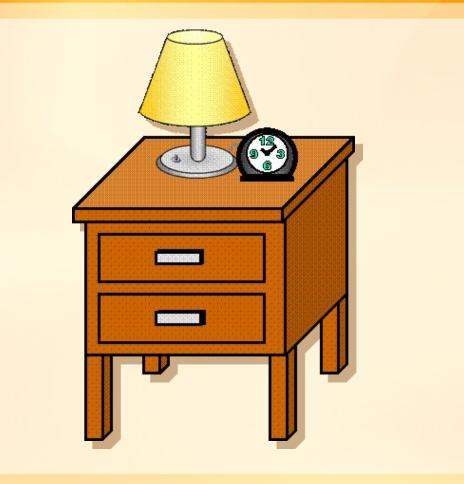

kitchen



#### What's this? It's a coffee table









## What's this? It's a <u>toothbrush</u>

Where is it? It's in the ....

hallway

bathroom

kitchen







9/20 Where is it? It's in the .... bathroom kitchen study

## What's this? It's a <u>mattress</u>



10/20 Where is it? It's in the ... bedroom kitchen dining room



Where is it? It's in the .... dining room living room bathroom













13/20 Where is it? It's in the .... bathroom hallway dining room





14/20 Where is it? It's in the .... dining room living room



## What's this? It's a <u>mirror</u>



15/20 Where is it? It's in the .... backyard kitchen hallway

# What's this? It's a <u>wardrobe</u>

Where is it? It's in the ...

















### What's this? It's a bedside table

Where is it? It's in the ....





### What's this? It's a \_\_\_\_\_