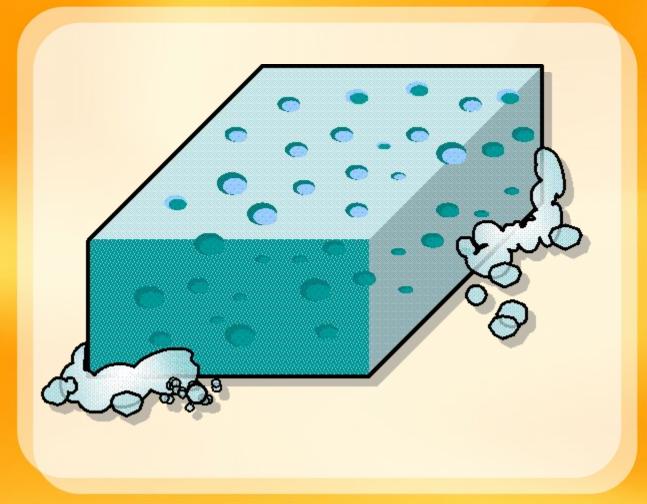

## What's this? It's a <u>mattress</u>

10/20 Where is it? It's in the ... bedroom kitchen dining room

Where is it? It's in the .... dining room living room bathroom

13/20 Where is it? It's in the .... bathroom hallway dining room