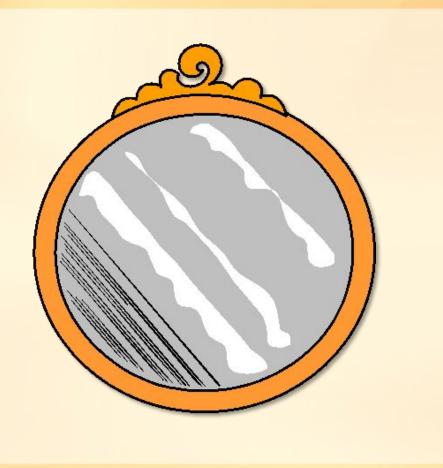

## What's this? It's a <u>mirror</u>

15/20 Where is it? It's in the .... backyard kitchen hallway