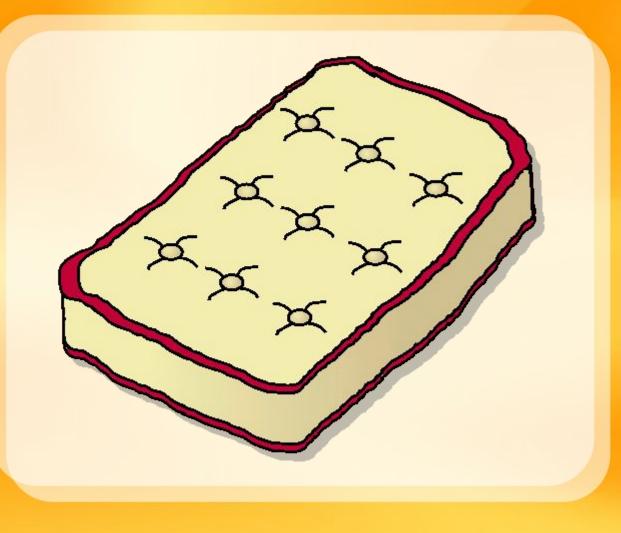

## What's this? It's a <u>mattress</u>

10/20 Where is it? It's in the ... bedroom kitchen dining room

Where is it? It's in the .... dining room living room bathroom

13/20 Where is it? It's in the .... bathroom hallway dining room