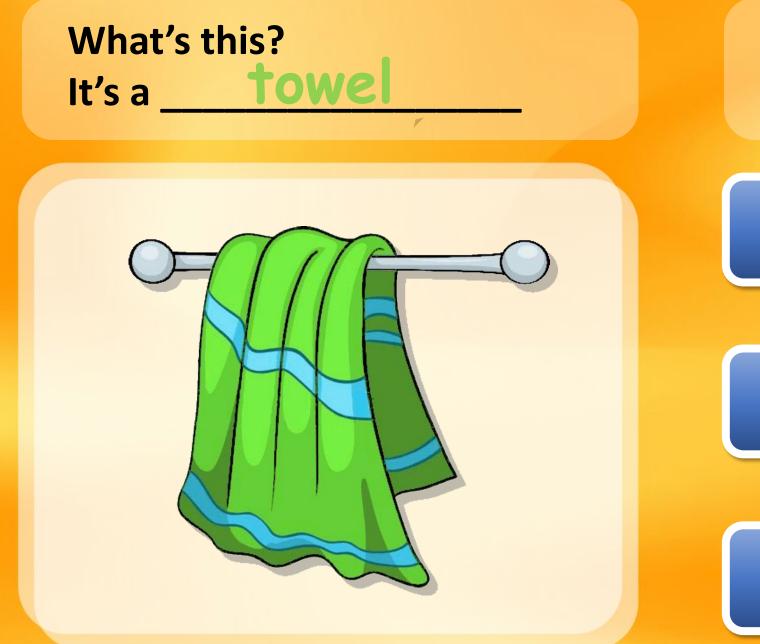

Where is it? It's in the ... 1/20

bathroom

living room





## What's this? It's an <u>armchair</u>



Where is it? It's in the .... dining room

3/20

kitchen

living room





4/20 Where is it? It's in the .... study kitchen backyard

#### What's this? It's a <u>washbasin</u>



5/20 Where is it? It's in the ... attic bathroom study

### What's this? It's a <u>coat stand</u>

Where is it? It's in the ....

hallway

kitchen



#### What's this? It's a coffee table









## What's this? It's a <u>toothbrush</u>

Where is it? It's in the ....

hallway

bathroom

kitchen







9/20 Where is it? It's in the .... bathroom kitchen study

## What's this? It's a <u>mattress</u>



10/20 Where is it? It's in the ... bedroom kitchen dining room



Where is it? It's in the .... dining room living room bathroom













13/20 Where is it? It's in the .... bathroom hallway dining room





14/20 Where is it? It's in the .... dining room living room



## What's this? It's a <u>mirror</u>



15/20 Where is it? It's in the .... backyard kitchen hallway

# What's this? It's a <u>wardrobe</u>

Where is it? It's in the ...

















### What's this? It's a bedside table

Where is it? It's in the ....





### What's this? It's a \_\_\_\_\_