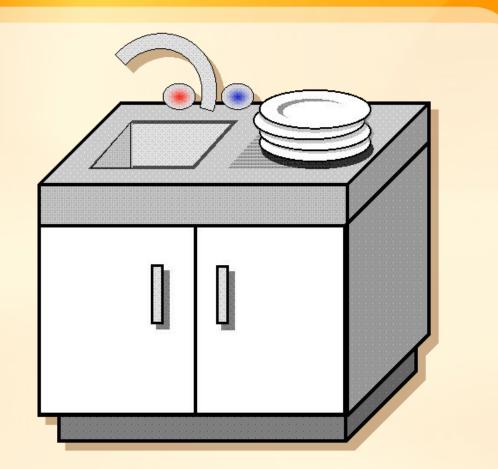

#### What's this? It's a <u>washbasin</u>

5/20 Where is it? It's in the ... attic bathroom study