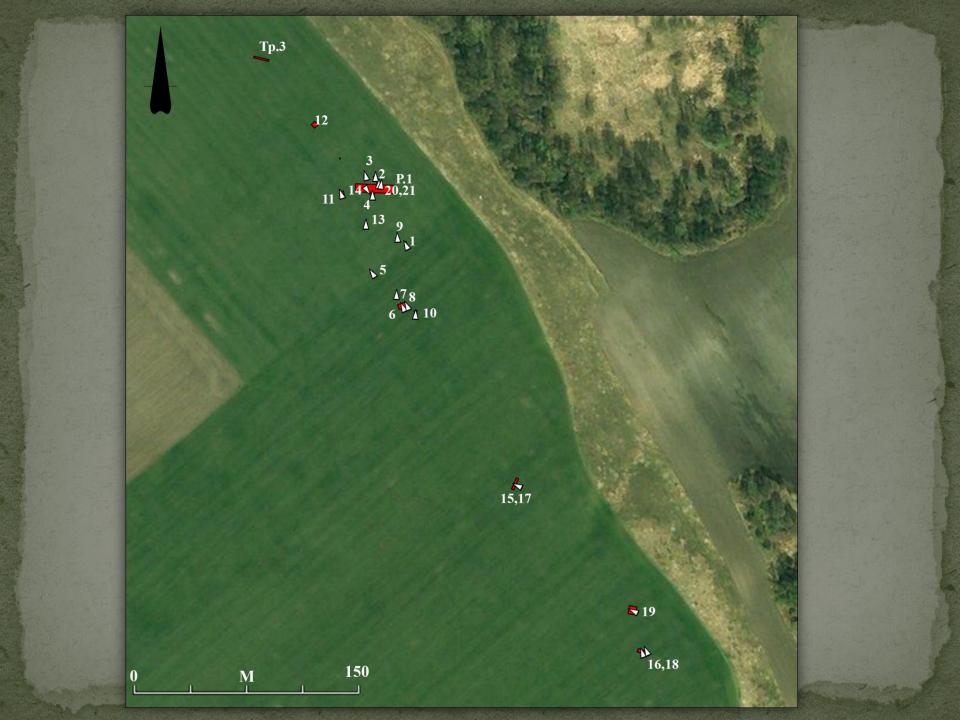

## Ostriv-1. New Baltic Necropolis of the 11 – 12 c. in the Middle Dnieper region



























- 1 Застібка
- 2 Застібка ланцюжок
- 3 Браслет
- 4 Браслет
- 5 Браслет 6 Кільце бронзове
- 7 Прясло

- 8 Прясло 9 Фібула 10 Кільце бронзове



















## «Острів 1» - 2017 Поховання 13

- 1 Фібула
- 2 Сокира залізна
- 3 -Пряжка
- 4 Кільце бронзове
- 5 Кільце бронзове







- Залізна ручка відра
  Фрагменти окуття відра із залишками деревини
  Пірофілітове прясло
  Мушлі каурі
  Намистипи

- 6 Дерев'яні залишки грорбовища









■ Скляні намистини











Axes





















Penannular brooches with poppy-head terminals









Cross-bow ladder fibulae











Penannular brooches with rolled terminals and penannular brooches with funnel-shaped terminals









Bracelets with zoomorphic terminals





Bracelets with zoomorphic terminals













Rings