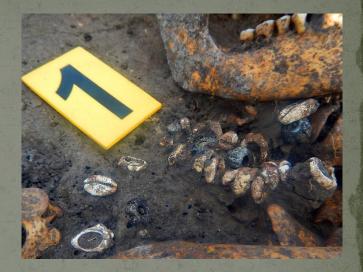

## «Острів 1» - 2017 Поховання 13

- 1 Фібула
- 2 Сокира залізна
- 3 -Пряжка
- 4 Кільце бронзове
- 5 Кільце бронзове

- Залізна ручка відра
  Фрагменти окуття відра із залишками деревини
  Пірофілітове прясло
  Мушлі каурі
  Намистипи

- 6 Дерев'яні залишки грорбовища

■ Скляні намистини

Axes

Penannular brooches with poppy-head terminals

Cross-bow ladder fibulae

Penannular brooches with rolled terminals and penannular brooches with funnel-shaped terminals