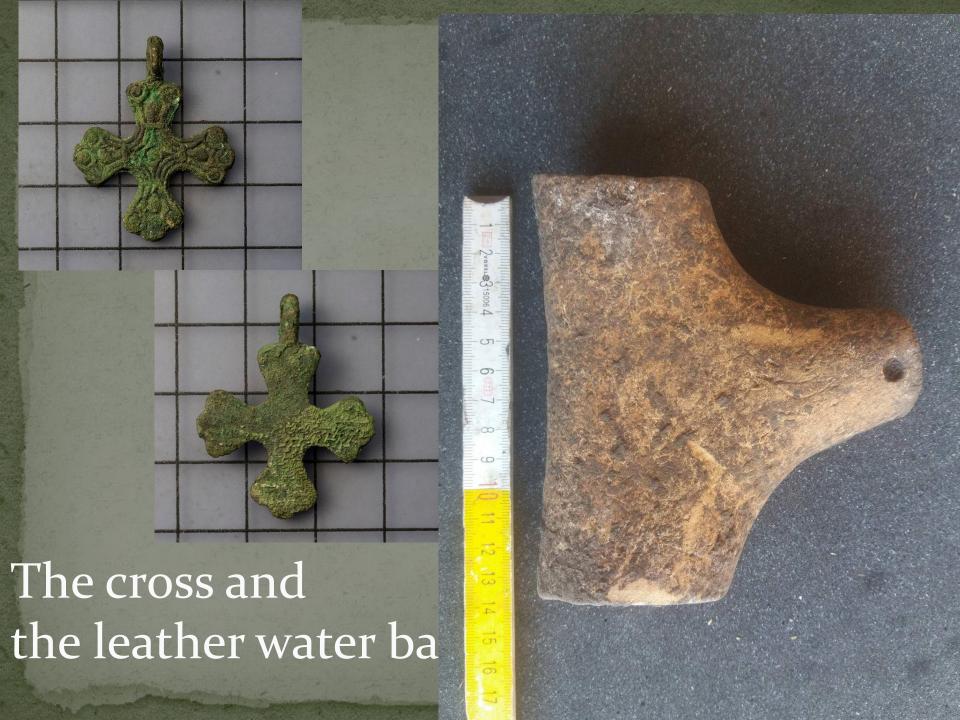

## «Острів 1» - 2017 Поховання 13

- 1 Фібула
- 2 Сокира залізна
- 3 -Пряжка
- 4 Кільце бронзове
- 5 Кільце бронзове

- Залізна ручка відра
  Фрагменти окуття відра із залишками деревини
  Пірофілітове прясло
  Мушлі каурі
  Намистипи

- 6 Дерев'яні залишки грорбовища

■ Скляні намистини

Axes

Penannular brooches with poppy-head terminals

Cross-bow ladder fibulae

Penannular brooches with rolled terminals and penannular brooches with funnel-shaped terminals