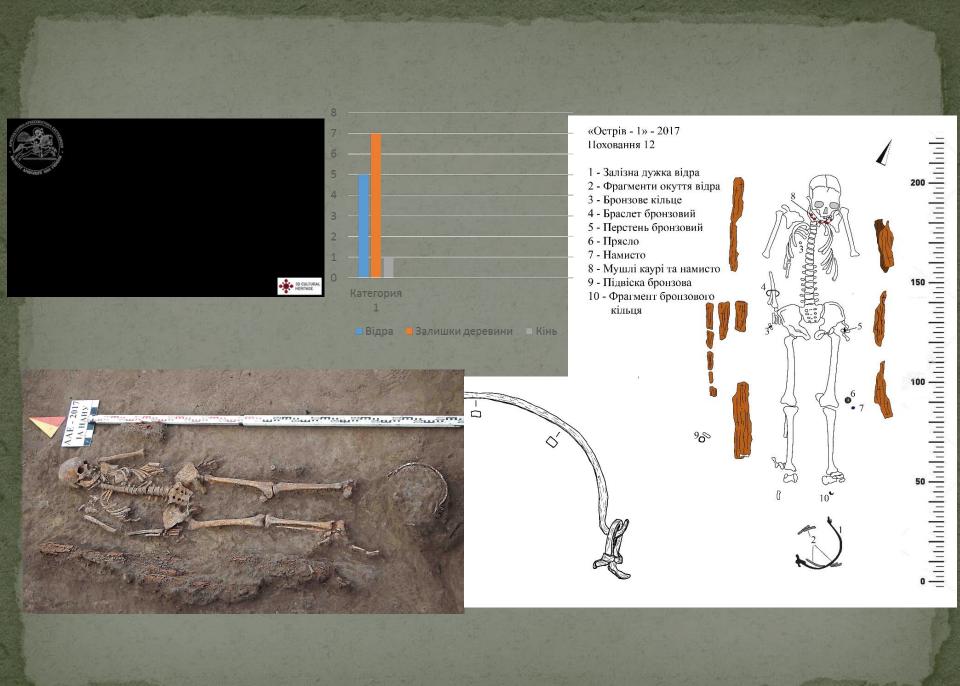

## «Острів 1» - 2017 Поховання 13

- 1 Фібула
- 2 Сокира залізна
- 3 -Пряжка
- 4 Кільце бронзове
- 5 Кільце бронзове

- Залізна ручка відра
  Фрагменти окуття відра із залишками деревини
  Пірофілітове прясло
  Мушлі каурі
  Намистипи

- 6 Дерев'яні залишки грорбовища

■ Скляні намистини

Axes

Penannular brooches with poppy-head terminals

Cross-bow ladder fibulae

Penannular brooches with rolled terminals and penannular brooches with funnel-shaped terminals