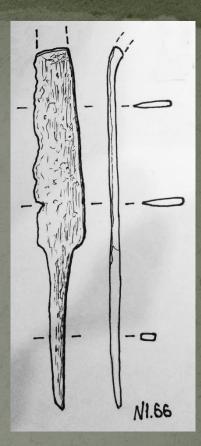

- 6 Дерев'яні залишки грорбовища

■ Скляні намистини

Axes

Penannular brooches with poppy-head terminals

Cross-bow ladder fibulae

Penannular brooches with rolled terminals and penannular brooches with funnel-shaped terminals