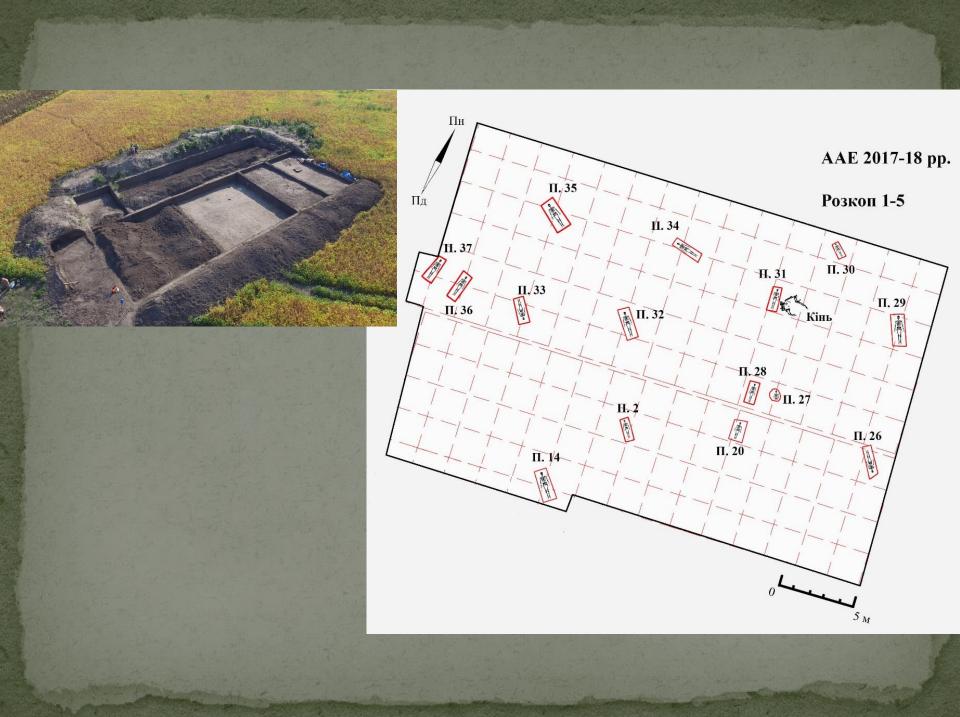

## Ostriv-1. New Baltic Necropolis of the 11 – 12 c. in the Middle Dnieper region

- 1 Застібка
- 2 Застібка ланцюжок
- 3 Браслет
- 4 Браслет
- 5 Браслет 6 Кільце бронзове
- 7 Прясло

- 8 Прясло 9 Фібула 10 Кільце бронзове