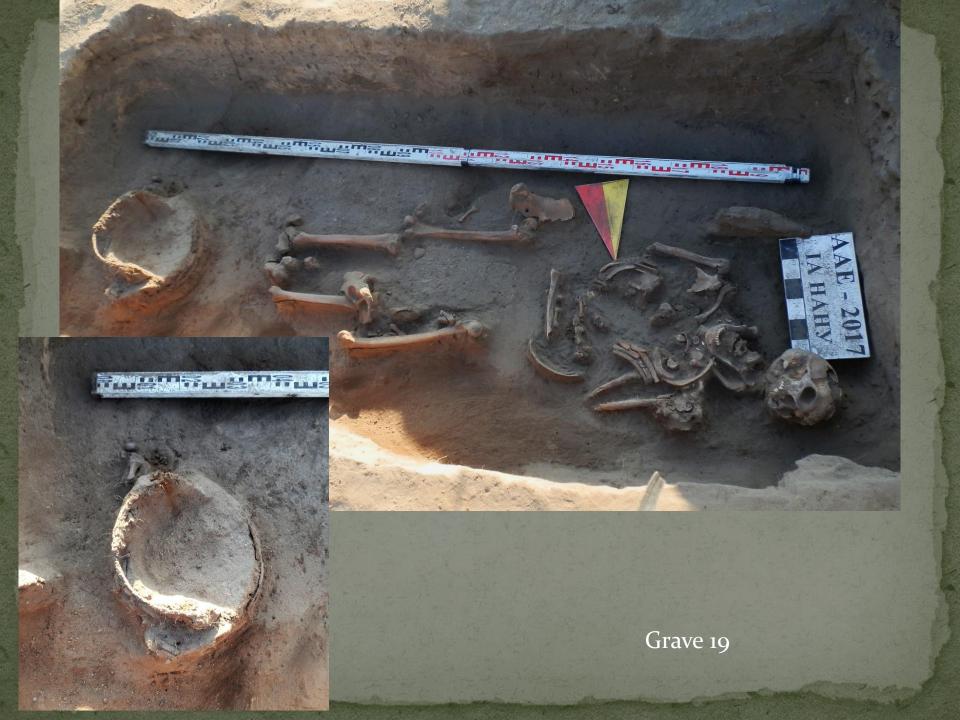

## «Острів 1» - 2017 Поховання 13

- 1 Фібула
- 2 Сокира залізна
- 3 -Пряжка
- 4 Кільце бронзове
- 5 Кільце бронзове

- Залізна ручка відра
  Фрагменти окуття відра із залишками деревини
  Пірофілітове прясло
  Мушлі каурі
  Намистипи