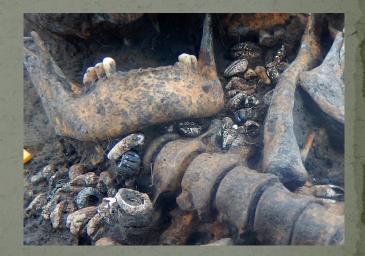

## «Острів 1» - 2017 Поховання 13

- 1 Фібула
- 2 Сокира залізна
- 3 -Пряжка
- 4 Кільце бронзове
- 5 Кільце бронзове

- Залізна ручка відра
  Фрагменти окуття відра із залишками деревини
  Пірофілітове прясло
  Мушлі каурі
  Намистипи

- 6 Дерев'яні залишки грорбовища

■ Скляні намистини

Axes

Penannular brooches with poppy-head terminals

Cross-bow ladder fibulae

Penannular brooches with rolled terminals and penannular brooches with funnel-shaped terminals