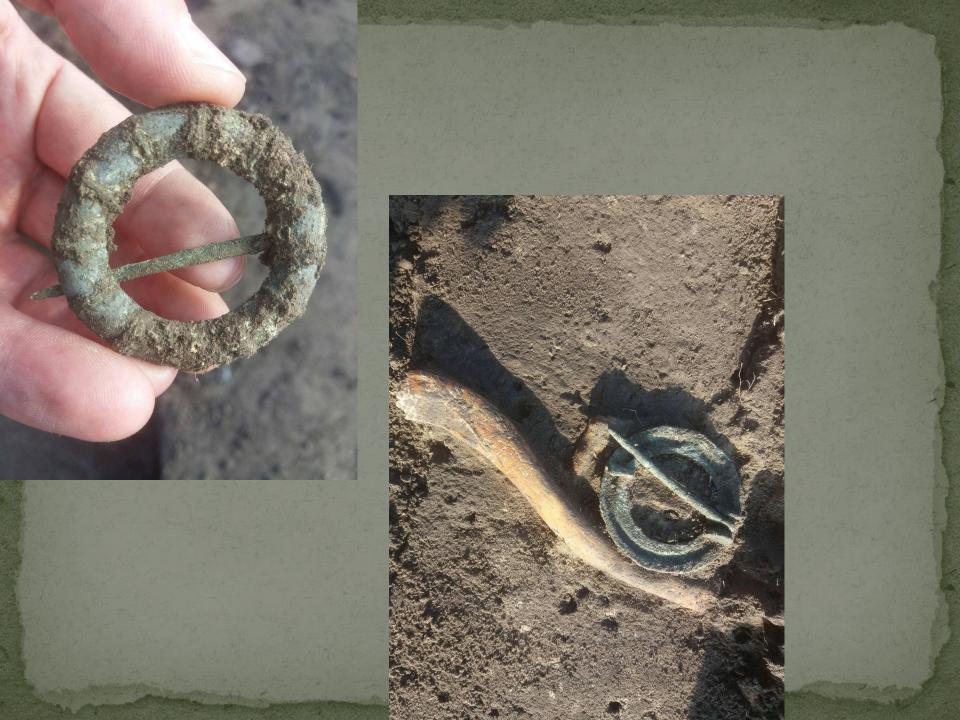

## Ostriv-1. New Baltic Necropolis of the 11 – 12 c. in the Middle Dnieper region

- 1 Застібка
- 2 Застібка ланцюжок
- 3 Браслет
- 4 Браслет
- 5 Браслет 6 Кільце бронзове
- 7 Прясло

- 8 Прясло 9 Фібула 10 Кільце бронзове

## «Острів 1» - 2017 Поховання 13

- 1 Фібула
- 2 Сокира залізна
- 3 -Пряжка
- 4 Кільце бронзове
- 5 Кільце бронзове

- Залізна ручка відра
  Фрагменти окуття відра із залишками деревини
  Пірофілітове прясло
  Мушлі каурі
  Намистипи