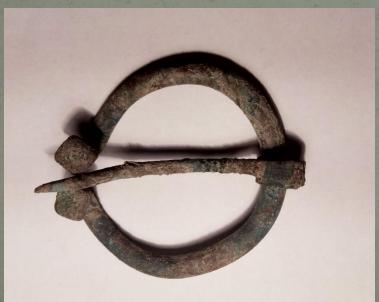

- 6 Дерев'яні залишки грорбовища

■ Скляні намистини

Axes

Penannular brooches with poppy-head terminals

Cross-bow ladder fibulae

Penannular brooches with rolled terminals and penannular brooches with funnel-shaped terminals