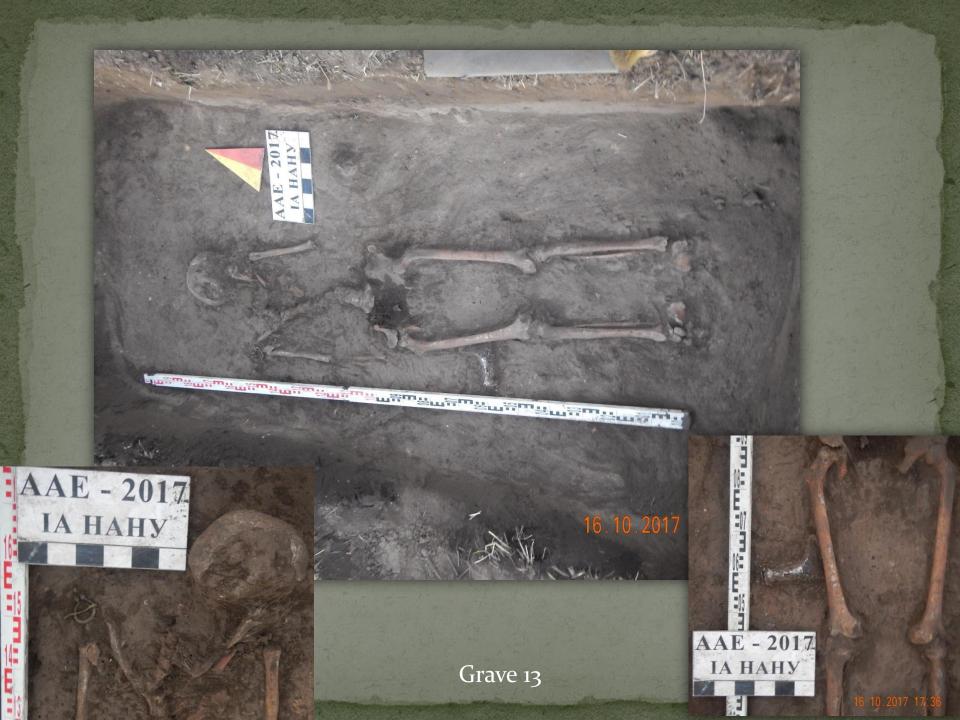

## «Острів 1» - 2017 Поховання 13

- 1 Фібула
- 2 Сокира залізна
- 3 -Пряжка
- 4 Кільце бронзове
- 5 Кільце бронзове

- Залізна ручка відра
  Фрагменти окуття відра із залишками деревини
  Пірофілітове прясло
  Мушлі каурі
  Намистипи