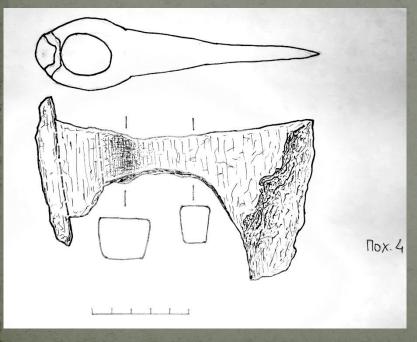

## «Острів 1» - 2017 Поховання 13

- 1 Фібула
- 2 Сокира залізна
- 3 -Пряжка
- 4 Кільце бронзове
- 5 Кільце бронзове

- Залізна ручка відра
  Фрагменти окуття відра із залишками деревини
  Пірофілітове прясло
  Мушлі каурі
  Намистипи