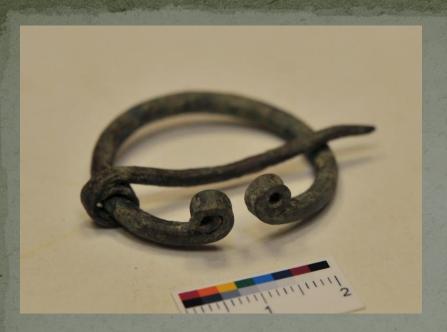

- 6 Дерев'яні залишки грорбовища

■ Скляні намистини

Axes

Penannular brooches with poppy-head terminals

Cross-bow ladder fibulae

Penannular brooches with rolled terminals and penannular brooches with funnel-shaped terminals