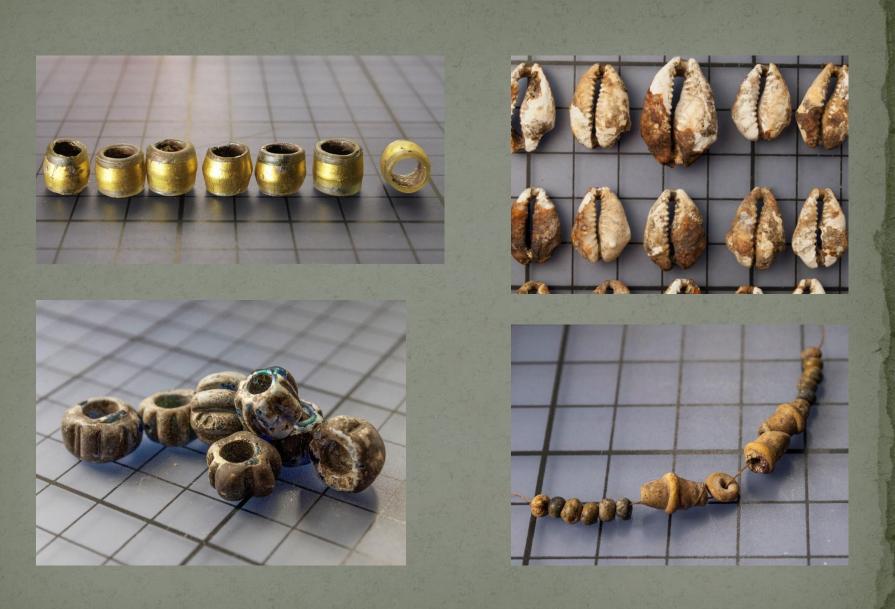

## «Острів 1» - 2017 Поховання 13

- 1 Фібула
- 2 Сокира залізна
- 3 -Пряжка
- 4 Кільце бронзове
- 5 Кільце бронзове

- Залізна ручка відра
  Фрагменти окуття відра із залишками деревини
  Пірофілітове прясло
  Мушлі каурі
  Намистипи

- 6 Дерев'яні залишки грорбовища

■ Скляні намистини

Axes

Penannular brooches with poppy-head terminals

Cross-bow ladder fibulae

Penannular brooches with rolled terminals and penannular brooches with funnel-shaped terminals