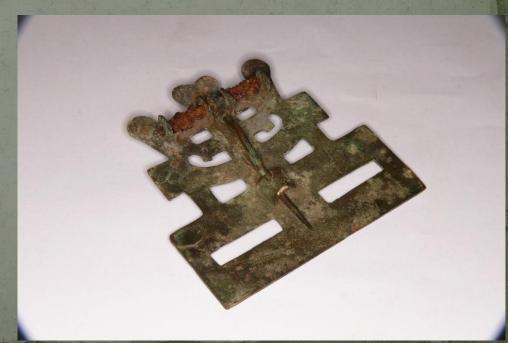

## Ostriv-1. New Baltic Necropolis of the 11 – 12 c. in the Middle Dnieper region

- 1 Застібка
- 2 Застібка ланцюжок
- 3 Браслет
- 4 Браслет
- 5 Браслет 6 Кільце бронзове
- 7 Прясло

- 8 Прясло 9 Фібула 10 Кільце бронзове

## «Острів 1» - 2017 Поховання 13

- 1 Фібула
- 2 Сокира залізна
- 3 -Пряжка
- 4 Кільце бронзове
- 5 Кільце бронзове

- Залізна ручка відра
  Фрагменти окуття відра із залишками деревини
  Пірофілітове прясло
  Мушлі каурі
  Намистипи