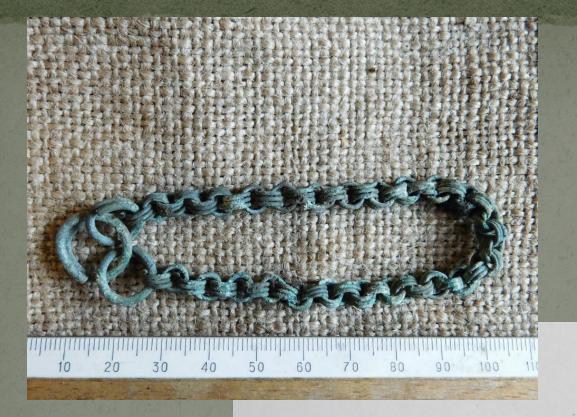

## Ostriv-1. New Baltic Necropolis of the 11 – 12 c. in the Middle Dnieper region

- 1 Застібка
- 2 Застібка ланцюжок
- 3 Браслет
- 4 Браслет
- 5 Браслет 6 Кільце бронзове
- 7 Прясло

- 8 Прясло 9 Фібула 10 Кільце бронзове