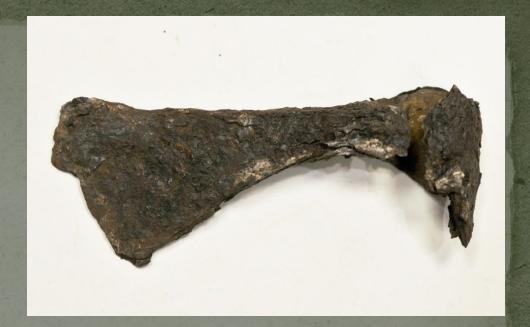

- 6 Дерев'яні залишки грорбовища

■ Скляні намистини

Axes

Penannular brooches with poppy-head terminals

Cross-bow ladder fibulae

Penannular brooches with rolled terminals and penannular brooches with funnel-shaped terminals