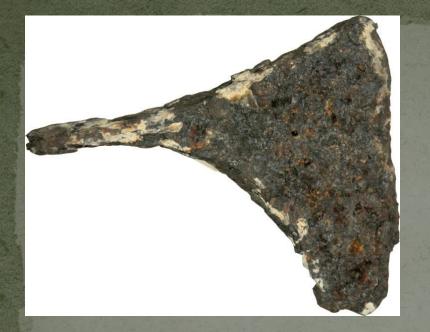

## «Острів 1» - 2017 Поховання 13

- 1 Фібула
- 2 Сокира залізна
- 3 -Пряжка
- 4 Кільце бронзове
- 5 Кільце бронзове

- Залізна ручка відра
  Фрагменти окуття відра із залишками деревини
  Пірофілітове прясло
  Мушлі каурі
  Намистипи

- 6 Дерев'яні залишки грорбовища

■ Скляні намистини

Axes

Penannular brooches with poppy-head terminals

Cross-bow ladder fibulae

Penannular brooches with rolled terminals and penannular brooches with funnel-shaped terminals