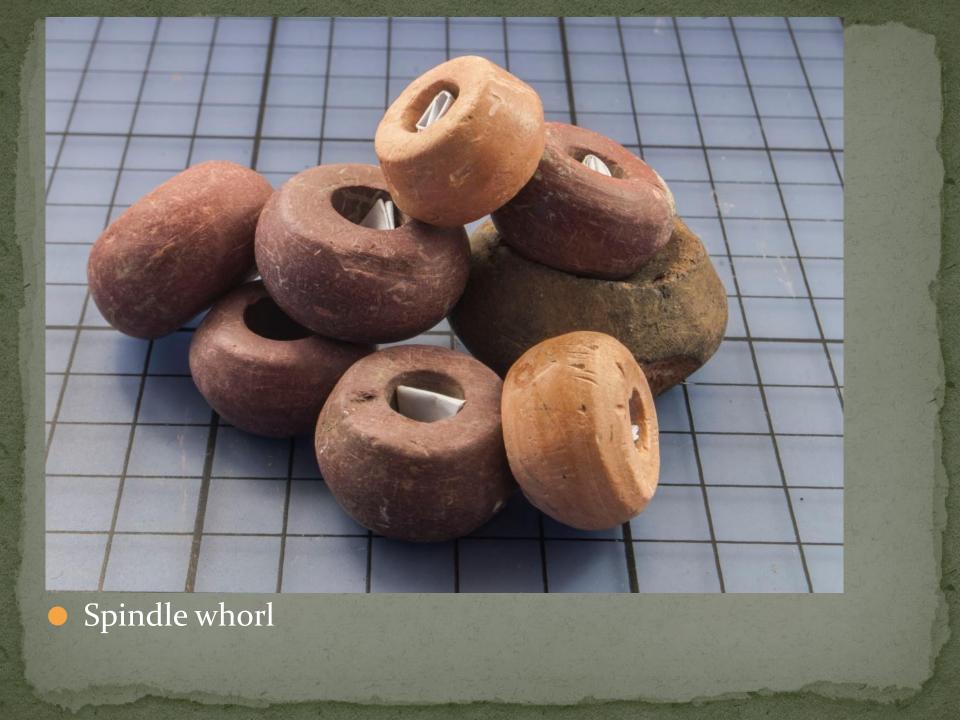

## Ostriv-1. New Baltic Necropolis of the 11 – 12 c. in the Middle Dnieper region

- 1 Застібка
- 2 Застібка ланцюжок
- 3 Браслет
- 4 Браслет
- 5 Браслет 6 Кільце бронзове
- 7 Прясло

- 8 Прясло 9 Фібула 10 Кільце бронзове

## «Острів 1» - 2017 Поховання 13

- 1 Фібула
- 2 Сокира залізна
- 3 -Пряжка
- 4 Кільце бронзове
- 5 Кільце бронзове

- Залізна ручка відра
  Фрагменти окуття відра із залишками деревини
  Пірофілітове прясло
  Мушлі каурі
  Намистипи