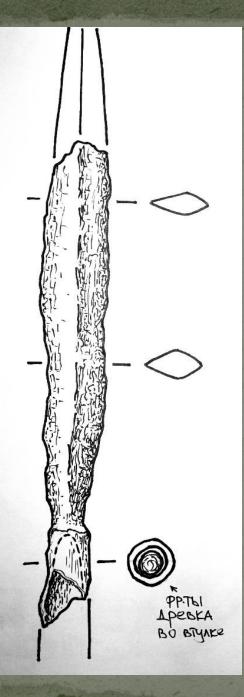

## «Острів 1» - 2017 Поховання 13

- 1 Фібула
- 2 Сокира залізна
- 3 -Пряжка
- 4 Кільце бронзове
- 5 Кільце бронзове

- Залізна ручка відра
  Фрагменти окуття відра із залишками деревини
  Пірофілітове прясло
  Мушлі каурі
  Намистипи