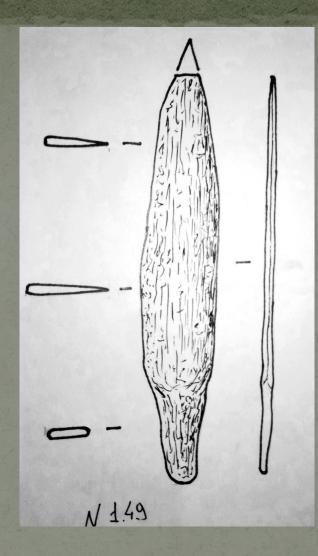

- 6 Дерев'яні залишки грорбовища

■ Скляні намистини

Axes

Penannular brooches with poppy-head terminals

Cross-bow ladder fibulae

Penannular brooches with rolled terminals and penannular brooches with funnel-shaped terminals