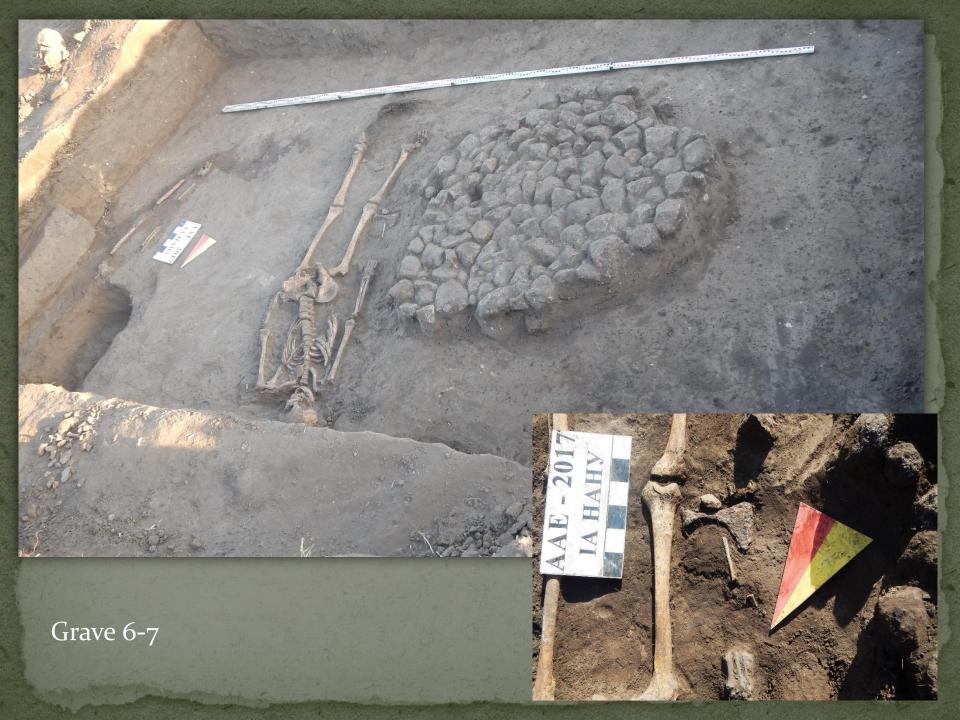

## «Острів 1» - 2017 Поховання 13

- 1 Фібула
- 2 Сокира залізна
- 3 -Пряжка
- 4 Кільце бронзове
- 5 Кільце бронзове

- Залізна ручка відра
  Фрагменти окуття відра із залишками деревини
  Пірофілітове прясло
  Мушлі каурі
  Намистипи

- 6 Дерев'яні залишки грорбовища

■ Скляні намистини

Axes

Penannular brooches with poppy-head terminals

Cross-bow ladder fibulae

Penannular brooches with rolled terminals and penannular brooches with funnel-shaped terminals