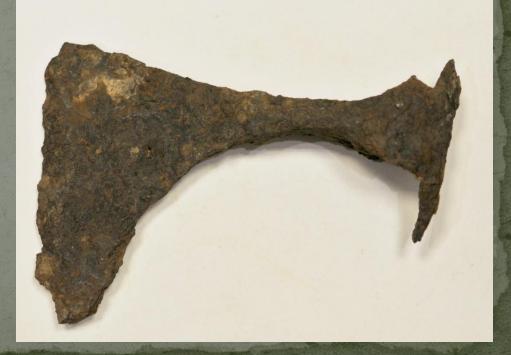

- 6 Дерев'яні залишки грорбовища

■ Скляні намистини

Axes

Penannular brooches with poppy-head terminals

Cross-bow ladder fibulae

Penannular brooches with rolled terminals and penannular brooches with funnel-shaped terminals