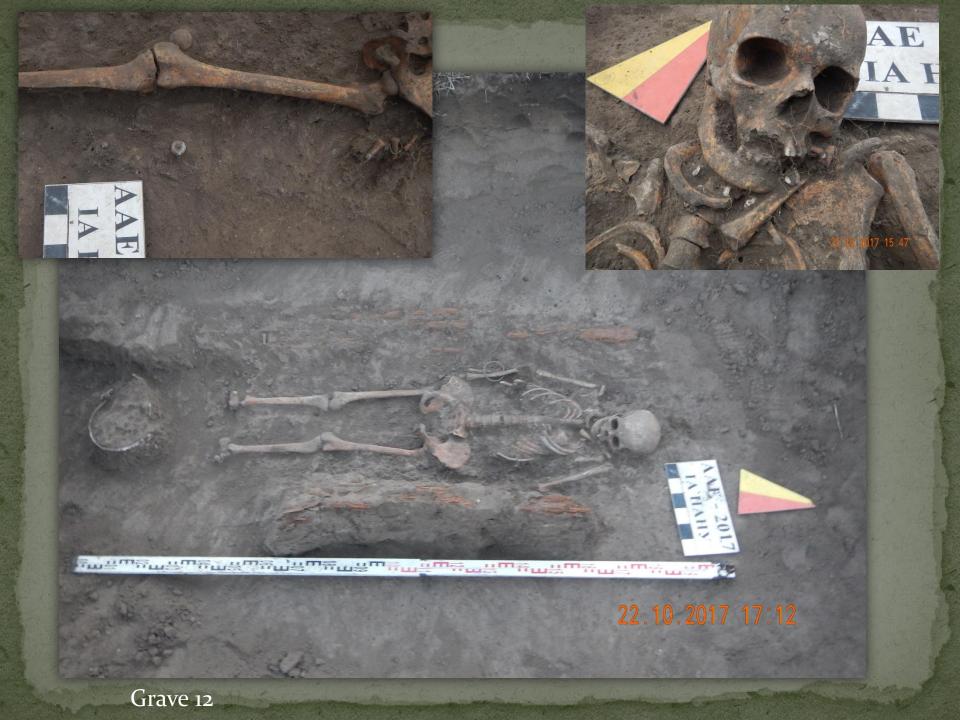

## Ostriv-1. New Baltic Necropolis of the 11 – 12 c. in the Middle Dnieper region



























- 1 Застібка
- 2 Застібка ланцюжок
- 3 Браслет
- 4 Браслет
- 5 Браслет 6 Кільце бронзове
- 7 Прясло

- 8 Прясло 9 Фібула 10 Кільце бронзове



















## «Острів 1» - 2017 Поховання 13

- 1 Фібула
- 2 Сокира залізна
- 3 -Пряжка
- 4 Кільце бронзове
- 5 Кільце бронзове







- Залізна ручка відра
  Фрагменти окуття відра із залишками деревини
  Пірофілітове прясло
  Мушлі каурі
  Намистипи

- 6 Дерев'яні залишки грорбовища









■ Скляні намистини











Axes





















Penannular brooches with poppy-head terminals









Cross-bow ladder fibulae











Penannular brooches with rolled terminals and penannular brooches with funnel-shaped terminals









Bracelets with zoomorphic terminals





Bracelets with zoomorphic terminals













Rings















Bushevo (Rokytne district)







The evidence of relations between the Eastern Baltic and the Kyiv land





The evidence of relations between the