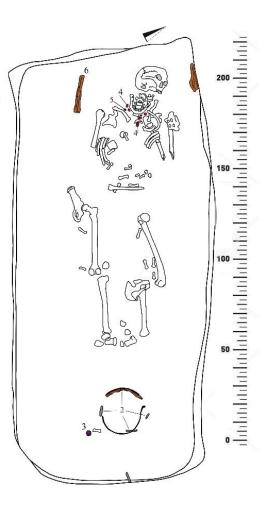

## «Острів 1» - 2017 Поховання 13

- 1 Фібула
- 2 Сокира залізна
- 3 -Пряжка
- 4 Кільце бронзове
- 5 Кільце бронзове

- Залізна ручка відра
  Фрагменти окуття відра із залишками деревини
  Пірофілітове прясло
  Мушлі каурі
  Намистипи