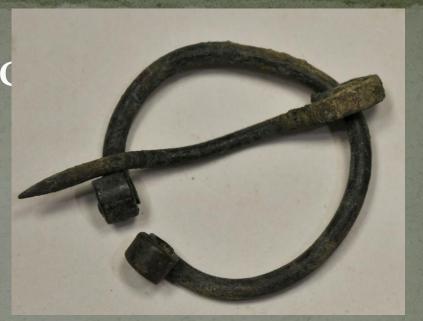

- 6 Дерев'яні залишки грорбовища

■ Скляні намистини

Axes

Penannular brooches with poppy-head terminals

Cross-bow ladder fibulae

Penannular brooches with rolled terminals and penannular brooches with funnel-shaped terminals