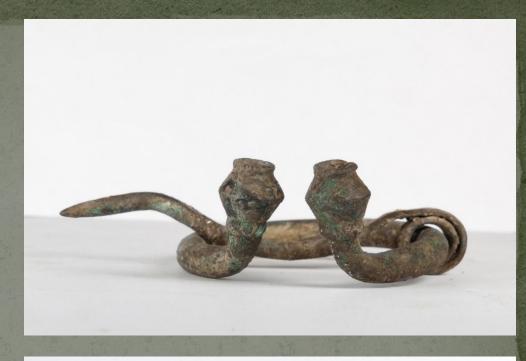

- 6 Дерев'яні залишки грорбовища

■ Скляні намистини

Axes

Penannular brooches with poppy-head terminals

Cross-bow ladder fibulae

Penannular brooches with rolled terminals and penannular brooches with funnel-shaped terminals