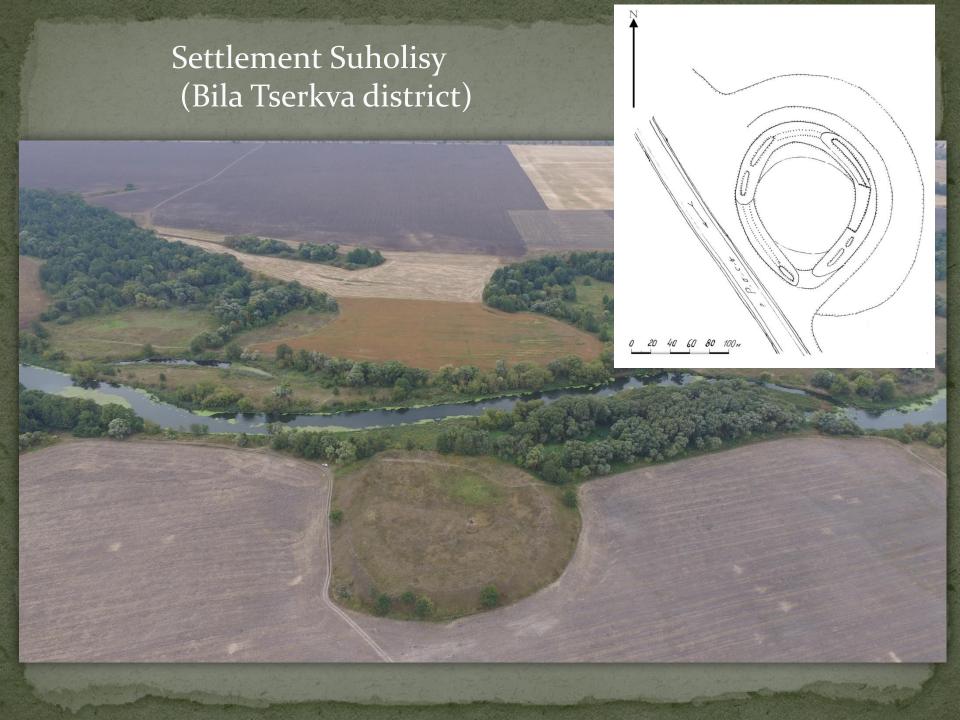

Bracelets with zoomorphic terminals

Bracelets with zoomorphic terminals

Rings

Bushevo (Rokytne district)

The evidence of relations between the Eastern Baltic and the Kyiv land

The evidence of relations between the Eastern Baltic and the Kyiv land