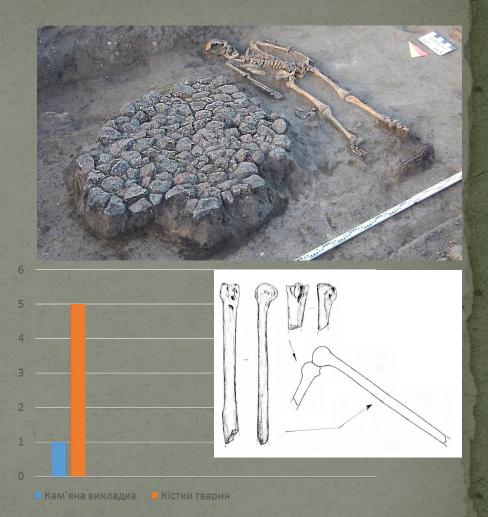

## Ostriv-1. New Baltic Necropolis of the 11 – 12 c. in the Middle Dnieper region



























- 1 Застібка
- 2 Застібка ланцюжок
- 3 Браслет
- 4 Браслет
- 5 Браслет 6 Кільце бронзове
- 7 Прясло

- 8 Прясло 9 Фібула 10 Кільце бронзове



















## «Острів 1» - 2017 Поховання 13

- 1 Фібула
- 2 Сокира залізна
- 3 -Пряжка
- 4 Кільце бронзове
- 5 Кільце бронзове







- Залізна ручка відра
  Фрагменти окуття відра із залишками деревини
  Пірофілітове прясло
  Мушлі каурі
  Намистипи

- 6 Дерев'яні залишки грорбовища









■ Скляні намистини











Axes





















Penannular brooches with poppy-head terminals









Cross-bow ladder fibulae











Penannular brooches with rolled terminals and penannular brooches with funnel-shaped terminals









Bracelets with zoomorphic terminals





Bracelets with zoomorphic terminals













Rings















Bushevo (Rokytne district)







The evidence of relations between the Eastern Baltic and the Kyiv land





The evidence of relations between th