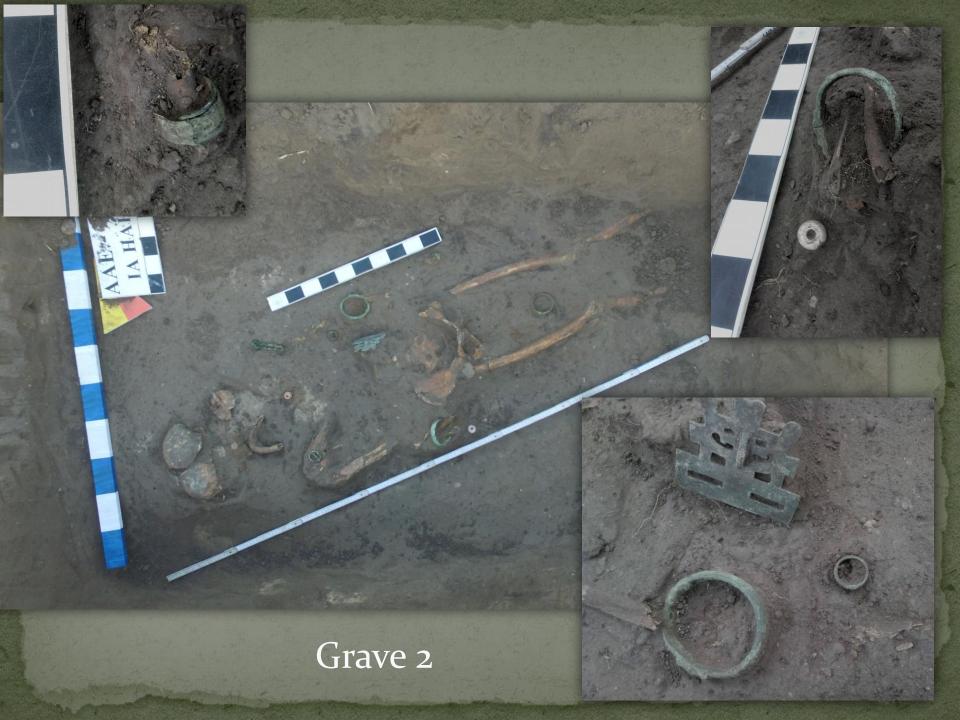

## «Острів 1» - 2017 Поховання 13

- 1 Фібула
- 2 Сокира залізна
- 3 -Пряжка
- 4 Кільце бронзове
- 5 Кільце бронзове

- Залізна ручка відра
  Фрагменти окуття відра із залишками деревини
  Пірофілітове прясло
  Мушлі каурі
  Намистипи

- 6 Дерев'яні залишки грорбовища

■ Скляні намистини

Axes

Penannular brooches with poppy-head terminals

Cross-bow ladder fibulae

Penannular brooches with rolled terminals and penannular brooches with funnel-shaped terminals