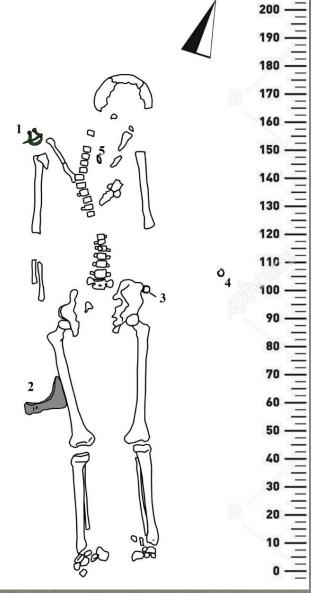

## Ostriv-1. New Baltic Necropolis of the 11 – 12 c. in the Middle Dnieper region

- 1 Застібка
- 2 Застібка ланцюжок
- 3 Браслет
- 4 Браслет
- 5 Браслет 6 Кільце бронзове
- 7 Прясло

- 8 Прясло 9 Фібула 10 Кільце бронзове