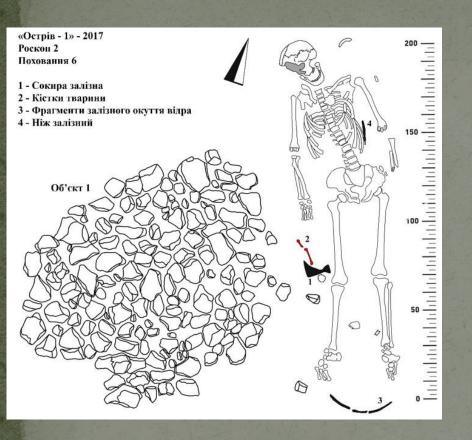

## «Острів 1» - 2017 Поховання 13

- 1 Фібула
- 2 Сокира залізна
- 3 -Пряжка
- 4 Кільце бронзове
- 5 Кільце бронзове

- Залізна ручка відра
  Фрагменти окуття відра із залишками деревини
  Пірофілітове прясло
  Мушлі каурі
  Намистипи

- 6 Дерев'яні залишки грорбовища

■ Скляні намистини

Axes

Penannular brooches with poppy-head terminals

Cross-bow ladder fibulae

Penannular brooches with rolled terminals and penannular brooches with funnel-shaped terminals