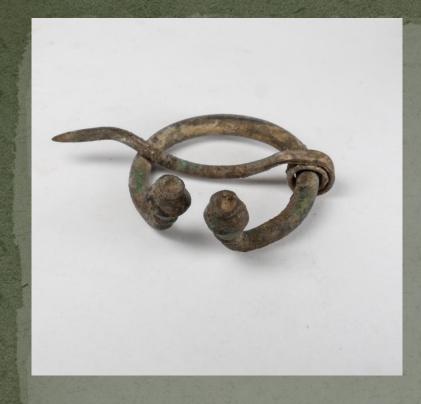

- 6 Дерев'яні залишки грорбовища

■ Скляні намистини

Axes

Penannular brooches with poppy-head terminals

Cross-bow ladder fibulae

Penannular brooches with rolled terminals and penannular brooches with funnel-shaped terminals