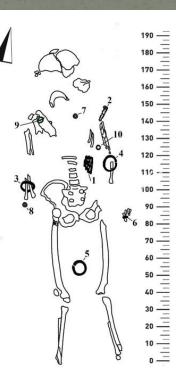

## «Острів 1» - 2017 Поховання 13

- 1 Фібула
- 2 Сокира залізна
- 3 -Пряжка
- 4 Кільце бронзове
- 5 Кільце бронзове

- Залізна ручка відра
  Фрагменти окуття відра із залишками деревини
  Пірофілітове прясло
  Мушлі каурі
  Намистипи

- 6 Дерев'яні залишки грорбовища

■ Скляні намистини

Axes

Penannular brooches with poppy-head terminals

Cross-bow ladder fibulae

Penannular brooches with rolled terminals and penannular brooches with funnel-shaped terminals