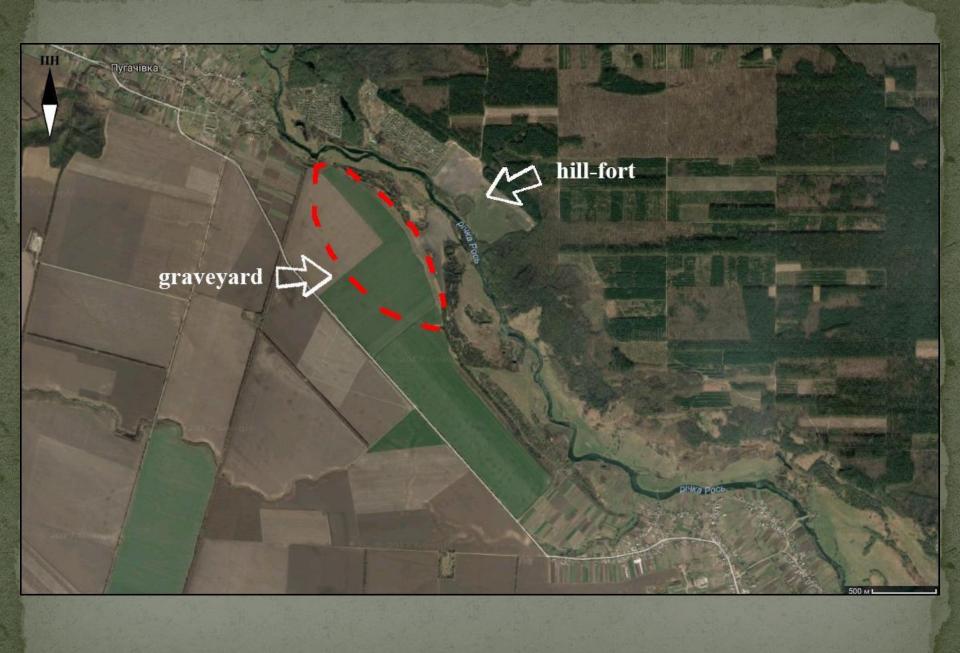

## Ostriv-1. New Baltic Necropolis of the 11 – 12 c. in the Middle Dnieper region



























- 1 Застібка
- 2 Застібка ланцюжок
- 3 Браслет
- 4 Браслет
- 5 Браслет 6 Кільце бронзове
- 7 Прясло

- 8 Прясло 9 Фібула 10 Кільце бронзове



















## «Острів 1» - 2017 Поховання 13

- 1 Фібула
- 2 Сокира залізна
- 3 -Пряжка
- 4 Кільце бронзове
- 5 Кільце бронзове







- Залізна ручка відра
  Фрагменти окуття відра із залишками деревини
  Пірофілітове прясло
  Мушлі каурі
  Намистипи

- 6 Дерев'яні залишки грорбовища









■ Скляні намистини











Axes





















Penannular brooches with poppy-head terminals









Cross-bow ladder fibulae











Penannular brooches with rolled terminals and penannular brooches with funnel-shaped terminals









Bracelets with zoomorphic terminals





Bracelets with zoomorphic terminals