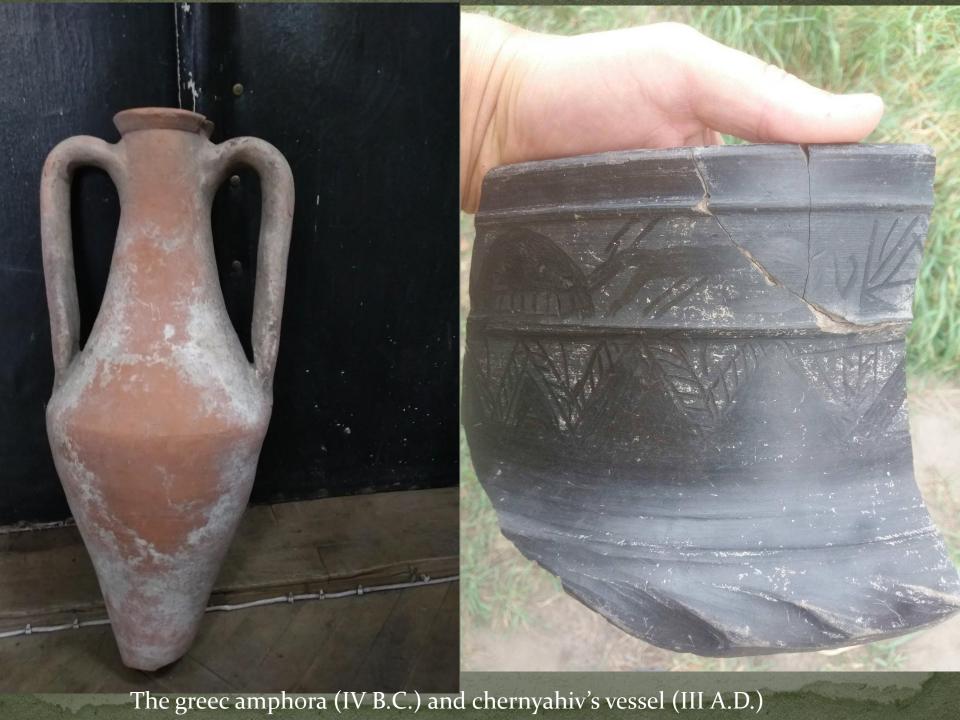

## Ostriv-1. New Baltic Necropolis of the 11 – 12 c. in the Middle Dnieper region



























- 1 Застібка
- 2 Застібка ланцюжок
- 3 Браслет
- 4 Браслет
- 5 Браслет 6 Кільце бронзове
- 7 Прясло

- 8 Прясло 9 Фібула 10 Кільце бронзове



















## «Острів 1» - 2017 Поховання 13

- 1 Фібула
- 2 Сокира залізна
- 3 -Пряжка
- 4 Кільце бронзове
- 5 Кільце бронзове







- Залізна ручка відра
  Фрагменти окуття відра із залишками деревини
  Пірофілітове прясло
  Мушлі каурі
  Намистипи

- 6 Дерев'яні залишки грорбовища









■ Скляні намистини











Axes





















Penannular brooches with poppy-head terminals









Cross-bow ladder fibulae











Penannular brooches with rolled terminals and penannular brooches with funnel-shaped terminals









Bracelets with zoomorphic terminals





Bracelets with zoomorphic terminals













Ring