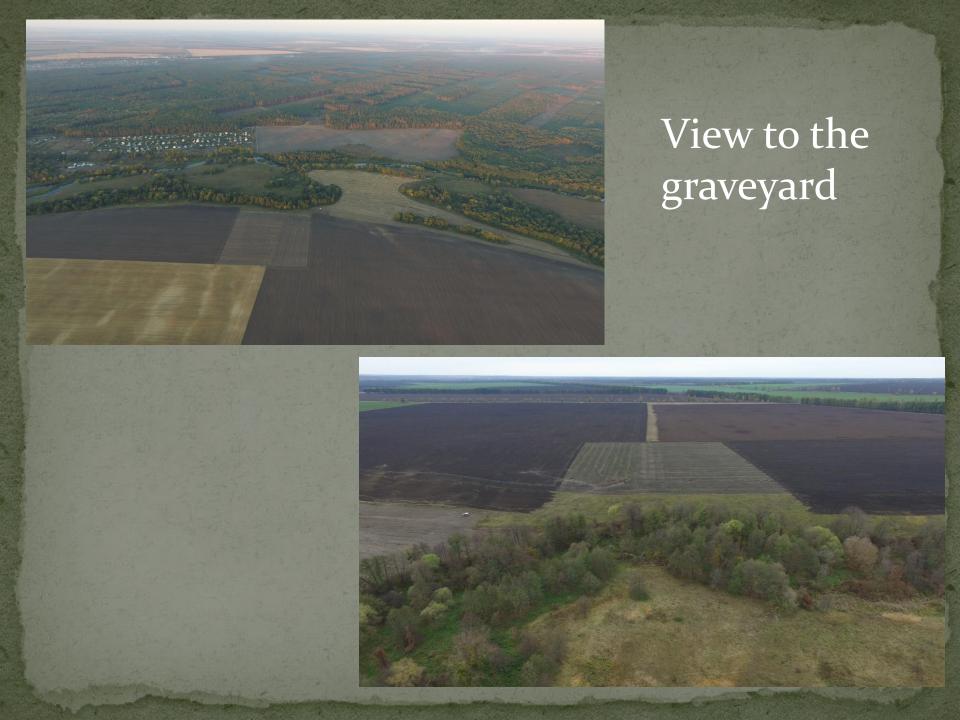

## Ostriv-1. New Baltic Necropolis of the 11 – 12 c. in the Middle Dnieper region



























- 1 Застібка
- 2 Застібка ланцюжок
- 3 Браслет
- 4 Браслет
- 5 Браслет 6 Кільце бронзове
- 7 Прясло

- 8 Прясло 9 Фібула 10 Кільце бронзове



















## «Острів 1» - 2017 Поховання 13

- 1 Фібула
- 2 Сокира залізна
- 3 -Пряжка
- 4 Кільце бронзове
- 5 Кільце бронзове







- Залізна ручка відра
  Фрагменти окуття відра із залишками деревини
  Пірофілітове прясло
  Мушлі каурі
  Намистипи

- 6 Дерев'яні залишки грорбовища









■ Скляні намистини











Axes





















Penannular brooches with poppy-head terminals









Cross-bow ladder fibulae











Penannular brooches with rolled terminals and penannular brooches with funnel-shaped terminals









Bracelets with zoomorphic terminals





Bracelets with zoomorphic terminals













Ri