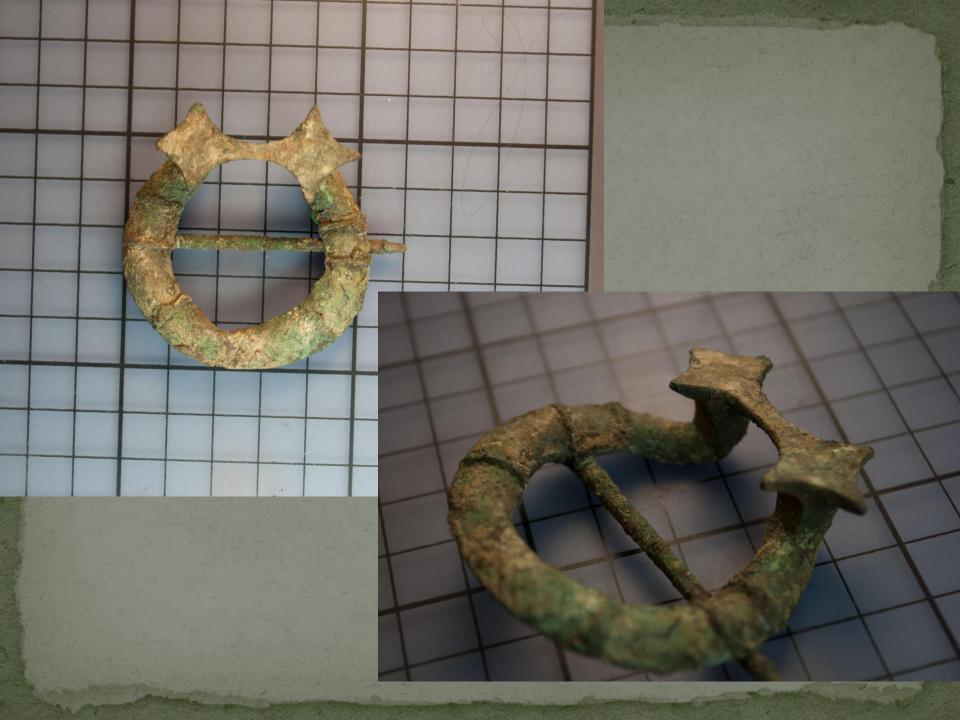

- 6 Дерев'яні залишки грорбовища

■ Скляні намистини

Axes

Penannular brooches with poppy-head terminals

Cross-bow ladder fibulae

Penannular brooches with rolled terminals and penannular brooches with funnel-shaped terminals