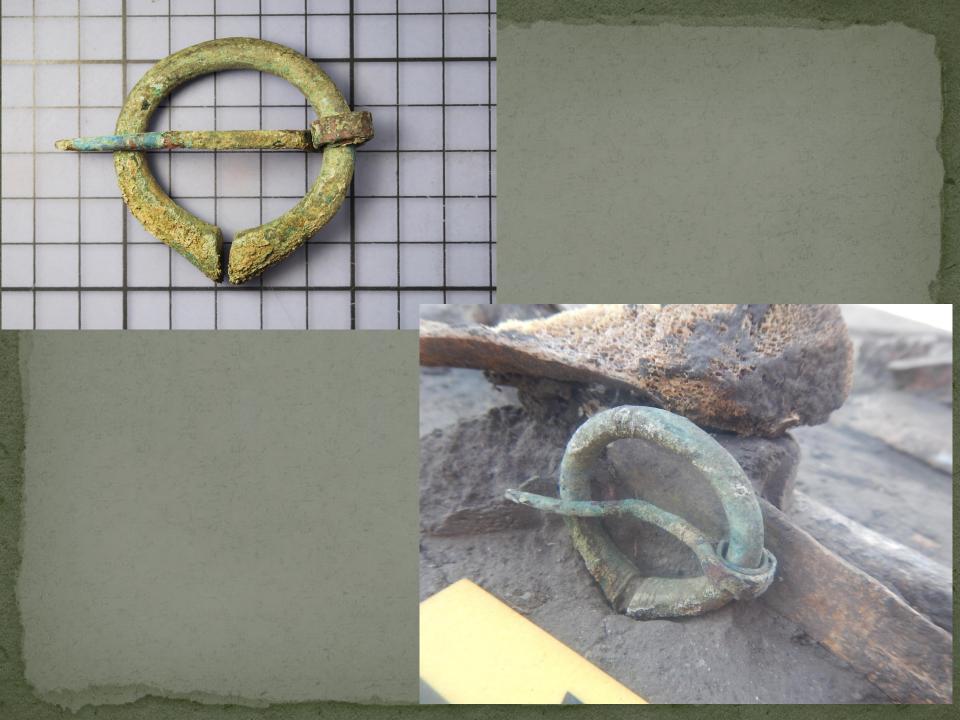

- 6 Дерев'яні залишки грорбовища

■ Скляні намистини

Axes

Penannular brooches with poppy-head terminals

Cross-bow ladder fibulae

Penannular brooches with rolled terminals and penannular brooches with funnel-shaped terminals