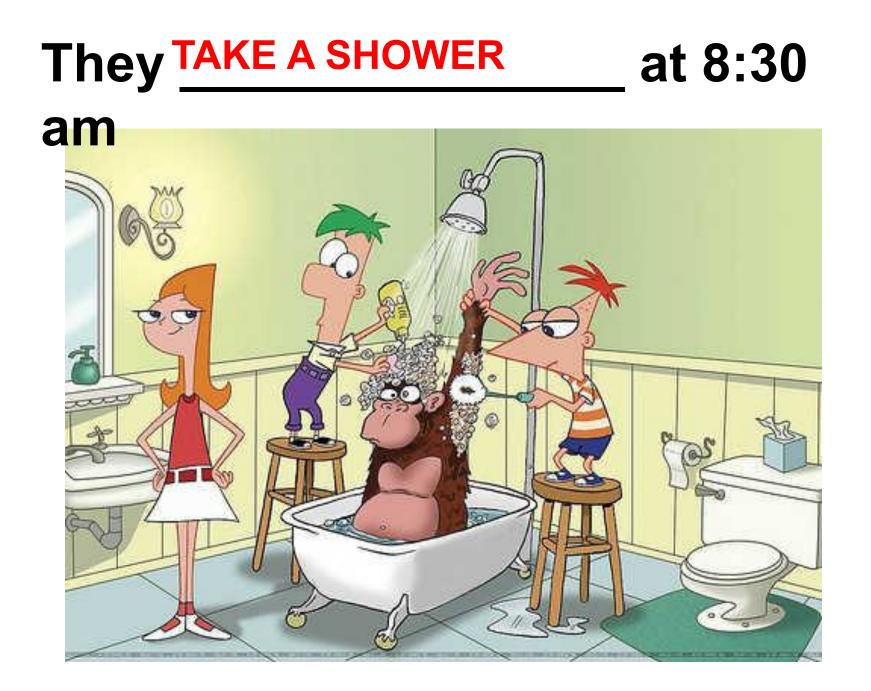

# Phineas and Ferb usually <u>GET UP</u> at 8:00 am





# After the shower, Phineas and **GET DRESSED**



# Phineas and Phineas at 9:30 am



### After breakfast, Phineas and Ferb BRUSH THEIR TEETH



# Sometimes, Phineas and Ferb HAVE LUNCH at 12:00





# Phineas and Feedinner with their family at 7:00 pm



#### Phineas and Ber BED

## at 9:00 pm



#### «Hey, where is Perry?»



## get up / Perry/ at 7:00



#### at 7:30 / he / have / breakfast



#### a secret agent / work / Perry / as



## against Doofenshmirtz/ every day / Perry/ fight



#### home / come / at 5:00 pm / Perry



#### have / at 7:00 pm /Perry / dinner



## Finally, he / to bed / at 10:30 pm/ go