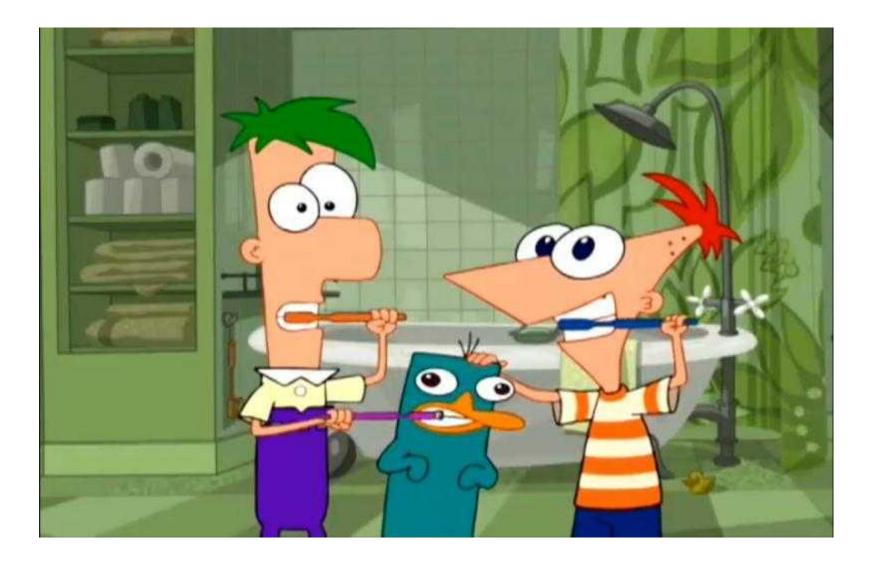

# Phineas and Ferb usually <u>GET UP</u> at 8:00 am





# After the shower, Phineas and **GET DRESSED**



# Phineas and Phineas at 9:30 am



### After breakfast, Phineas and Ferb BRUSH THEIR TEETH



# Sometimes, Phineas and Ferb HAVE LUNCH at 12:00





# Phineas and Feedinner with their family at 7:00 pm



#### Phineas and Ber BED

## at 9:00 pm



#### «Hey, where is Perry?»



## get up / Perry/ at 7:00



#### at 7:30 / he / have / breakfast



#### a secret agent / work / Perry / as



## against Doofenshmirtz/ every day / Perry/ fight



#### home / come / at 5:00 pm / Perry



#### have / at 7:00 pm /Perry / dinner



## Finally, he / to bed / at 10:30 pm/ go