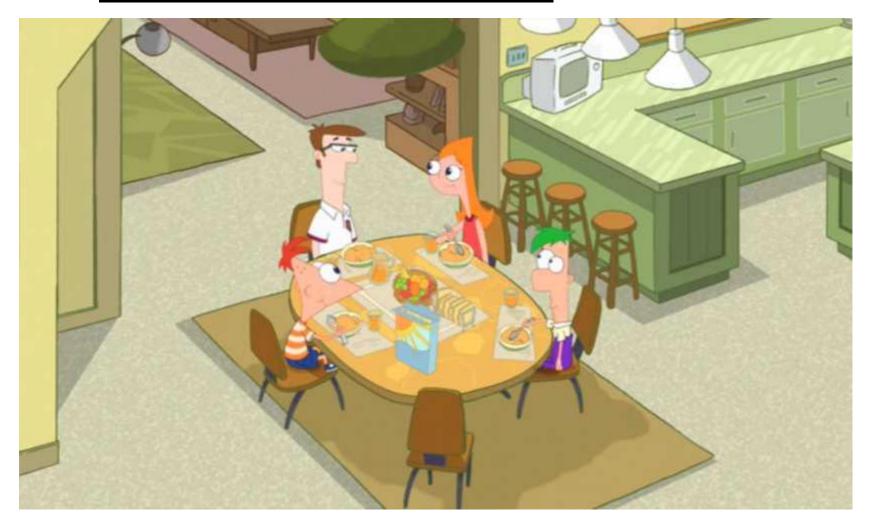

# Phineas and Ferb usually <u>GET UP</u> at 8:00 am





# After the shower, Phineas and **GET DRESSED**



# Phineas and Phineas at 9:30 am



### After breakfast, Phineas and Ferb BRUSH THEIR TEETH



# Sometimes, Phineas and Ferb HAVE LUNCH at 12:00





# Phineas and Feedinner with their family at 7:00 pm



#### Phineas and Ber BED

## at 9:00 pm



#### «Hey, where is Perry?»



## get up / Perry/ at 7:00



#### at 7:30 / he / have / breakfast



#### a secret agent / work / Perry / as



## against Doofenshmirtz/ every day / Perry/ fight



#### home / come / at 5:00 pm / Perry



#### have / at 7:00 pm /Perry / dinner



## Finally, he / to bed / at 10:30 pm/ go