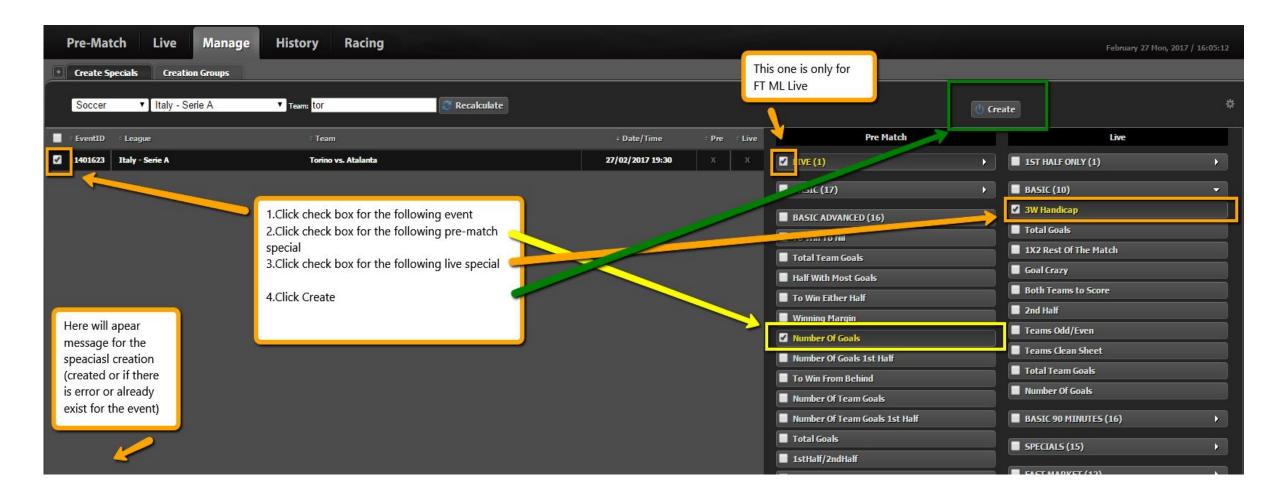

# LBM and BM

Live Bets Management
Bets Manager

Master Events Creation

QA Event Creation

Add Specials for Live and Pre-Live

Fill Odd for ML/HC/Over and Under

Fill Odds for specials

Insert Lines in QA Event

# LBM = Event Creation, Bet types(specials) creation, Settlement BM = New offers and Bet placement with higher risk handling



## Lbm1, Lbm2, Lbm3, dev.lbm.bettypes

http://lbm1.team.dev/; http://lbm2.team.dev/; http://lbm3.team.dev/

Login panel



#### **Master Events Creation**



#### **QA Event Creation**



#### Created Master and QA Events





#### Add Specials for Live and Pre-Live



# Fill Odd for ML/HC/Over and Under (1)



# Fill Odd for ML/HC/Over and Under (2)



## Fill Odds for specials



## Insert Lines in QA Event