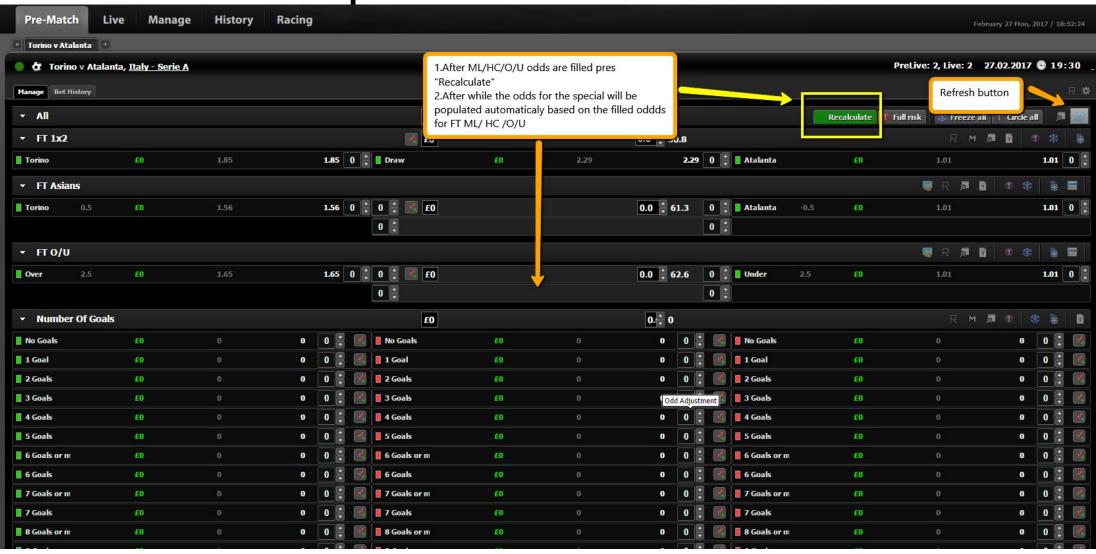

# LBM and BM

Live Bets Management
Bets Manager

Master Events Creation

QA Event Creation

Add Specials for Live and Pre-Live

Fill Odd for ML/HC/Over and Under

Fill Odds for specials

Insert Lines in QA Event

# LBM = Event Creation, Bet types(specials) creation, Settlement BM = New offers and Bet placement with higher risk handling



## Lbm1, Lbm2, Lbm3, dev.lbm.bettypes

http://lbm1.team.dev/; http://lbm2.team.dev/; http://lbm3.team.dev/

Login panel



#### **Master Events Creation**



#### **QA Event Creation**



#### Created Master and QA Events





#### Add Specials for Live and Pre-Live



# Fill Odd for ML/HC/Over and Under (1)



# Fill Odd for ML/HC/Over and Under (2)



## Fill Odds for specials



## Insert Lines in QA Event