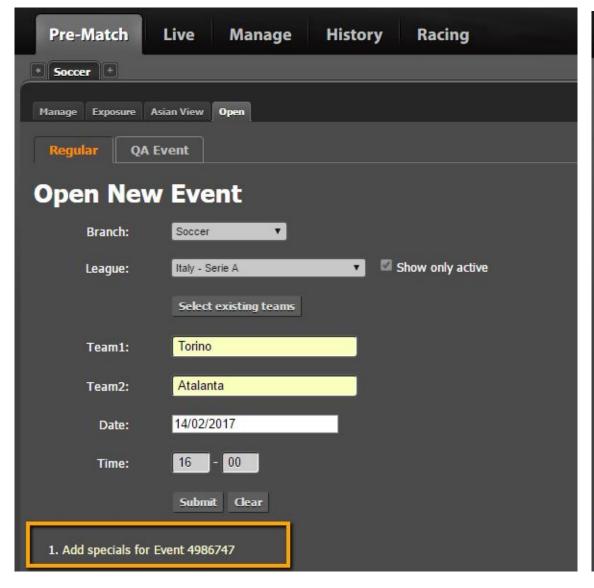

# LBM and BM

Live Bets Management
Bets Manager

Master Events Creation

QA Event Creation

Add Specials for Live and Pre-Live

Fill Odd for ML/HC/Over and Under

Fill Odds for specials

Insert Lines in QA Event

# LBM = Event Creation, Bet types(specials) creation, Settlement BM = New offers and Bet placement with higher risk handling



## Lbm1, Lbm2, Lbm3, dev.lbm.bettypes

http://lbm1.team.dev/; http://lbm2.team.dev/; http://lbm3.team.dev/

Login panel



#### **Master Events Creation**



#### **QA Event Creation**



#### Created Master and QA Events





#### Add Specials for Live and Pre-Live



# Fill Odd for ML/HC/Over and Under (1)



# Fill Odd for ML/HC/Over and Under (2)



## Fill Odds for specials



## Insert Lines in QA Event