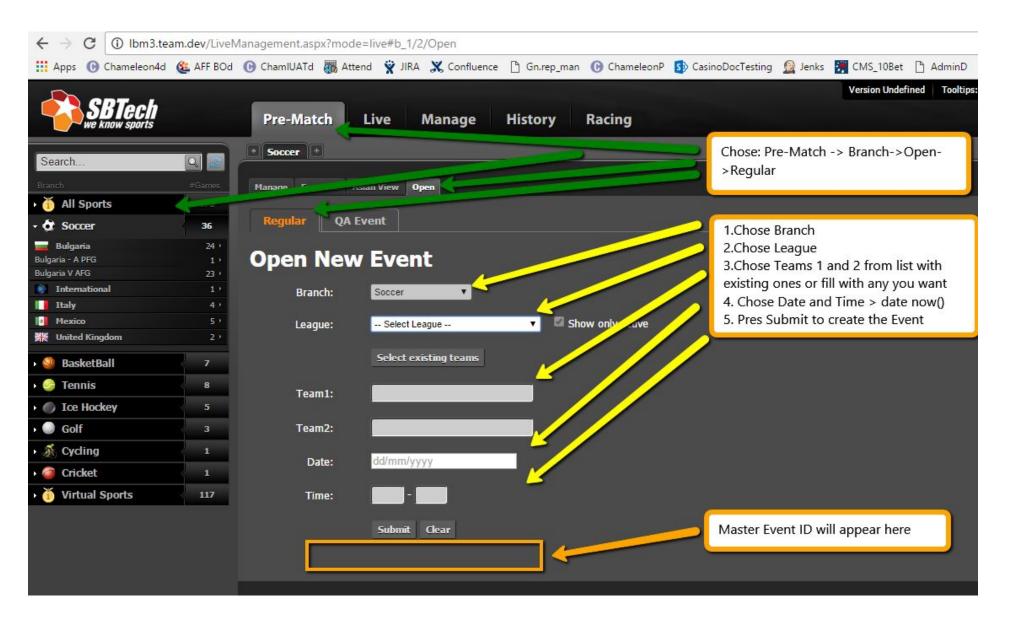

# LBM and BM

Live Bets Management
Bets Manager

Master Events Creation

QA Event Creation

Add Specials for Live and Pre-Live

Fill Odd for ML/HC/Over and Under

Fill Odds for specials

Insert Lines in QA Event

# LBM = Event Creation, Bet types(specials) creation, Settlement BM = New offers and Bet placement with higher risk handling



## Lbm1, Lbm2, Lbm3, dev.lbm.bettypes

http://lbm1.team.dev/; http://lbm2.team.dev/; http://lbm3.team.dev/

Login panel



#### **Master Events Creation**



#### **QA Event Creation**



#### Created Master and QA Events





#### Add Specials for Live and Pre-Live



# Fill Odd for ML/HC/Over and Under (1)



# Fill Odd for ML/HC/Over and Under (2)



## Fill Odds for specials



## Insert Lines in QA Event