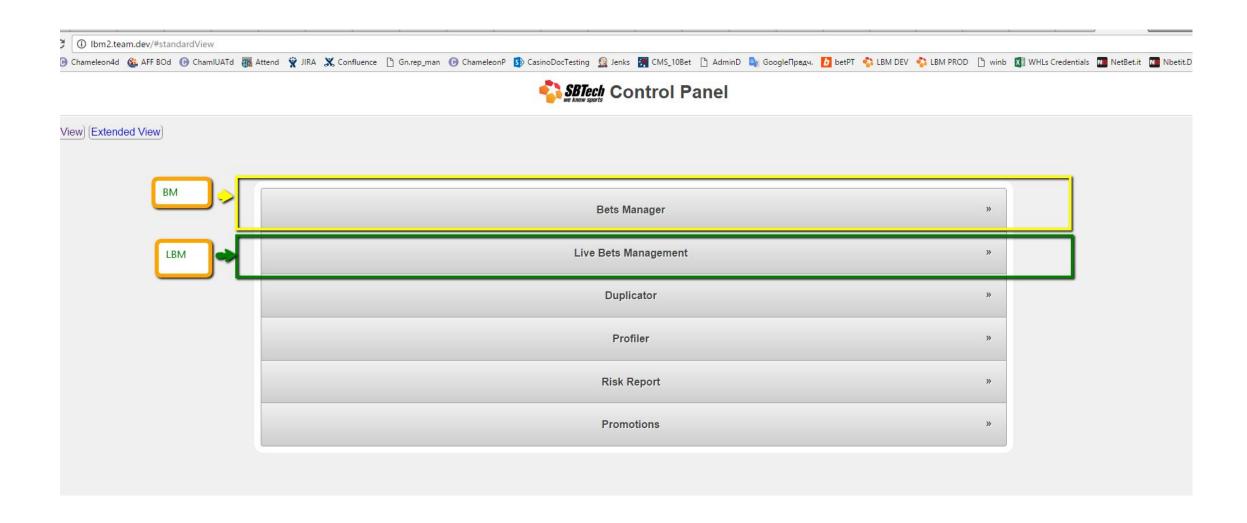

# LBM and BM

Live Bets Management
Bets Manager

Master Events Creation

QA Event Creation

Add Specials for Live and Pre-Live

Fill Odd for ML/HC/Over and Under

Fill Odds for specials

Insert Lines in QA Event

# LBM = Event Creation, Bet types(specials) creation, Settlement BM = New offers and Bet placement with higher risk handling