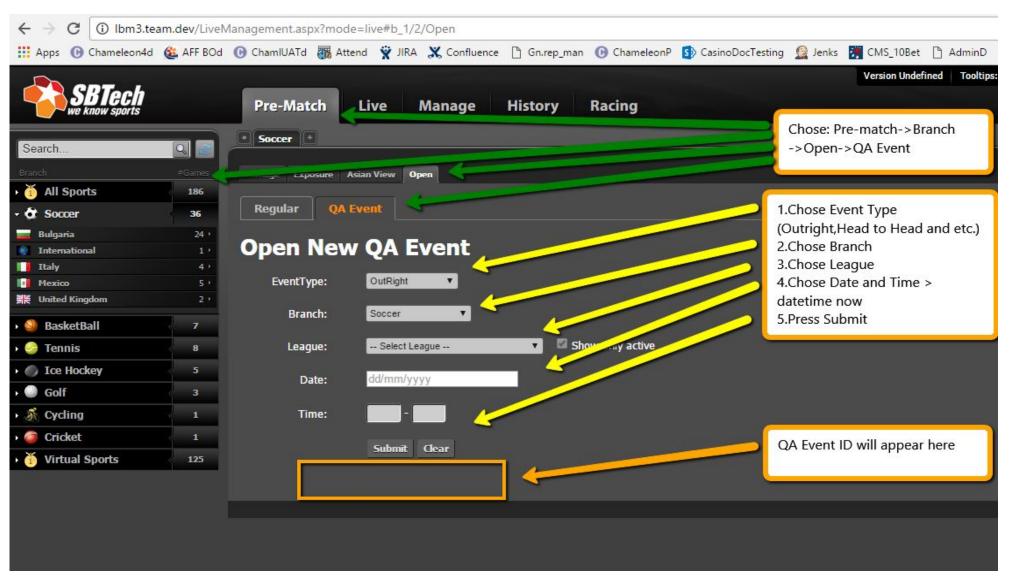

# LBM and BM

Live Bets Management
Bets Manager

Master Events Creation

QA Event Creation

Add Specials for Live and Pre-Live

Fill Odd for ML/HC/Over and Under

Fill Odds for specials

Insert Lines in QA Event

# LBM = Event Creation, Bet types(specials) creation, Settlement BM = New offers and Bet placement with higher risk handling



## Lbm1, Lbm2, Lbm3, dev.lbm.bettypes

http://lbm1.team.dev/; http://lbm2.team.dev/; http://lbm3.team.dev/

Login panel



#### **Master Events Creation**



#### **QA Event Creation**



#### Created Master and QA Events





#### Add Specials for Live and Pre-Live



# Fill Odd for ML/HC/Over and Under (1)



# Fill Odd for ML/HC/Over and Under (2)



## Fill Odds for specials



## Insert Lines in QA Event