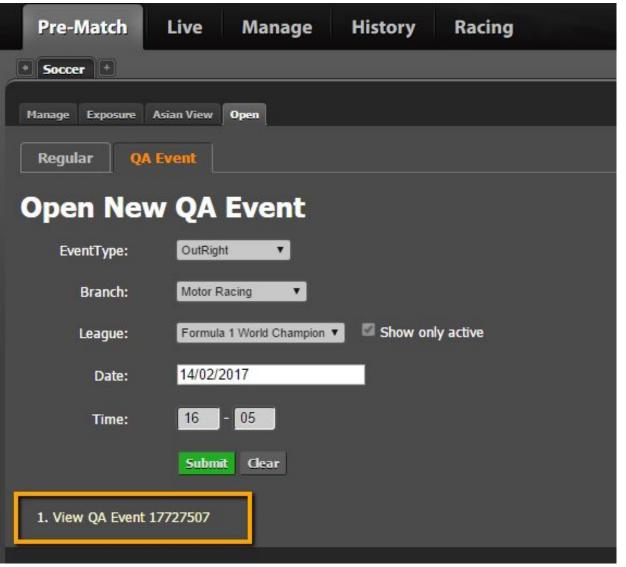

# LBM and BM

Live Bets Management
Bets Manager

Master Events Creation

QA Event Creation

Add Specials for Live and Pre-Live

Fill Odd for ML/HC/Over and Under

Fill Odds for specials

Insert Lines in QA Event

# LBM = Event Creation, Bet types(specials) creation, Settlement BM = New offers and Bet placement with higher risk handling



## Lbm1, Lbm2, Lbm3, dev.lbm.bettypes

http://lbm1.team.dev/; http://lbm2.team.dev/; http://lbm3.team.dev/

Login panel



#### **Master Events Creation**



#### **QA Event Creation**



#### Created Master and QA Events





#### Add Specials for Live and Pre-Live



# Fill Odd for ML/HC/Over and Under (1)



# Fill Odd for ML/HC/Over and Under (2)



## Fill Odds for specials



## Insert Lines in QA Event