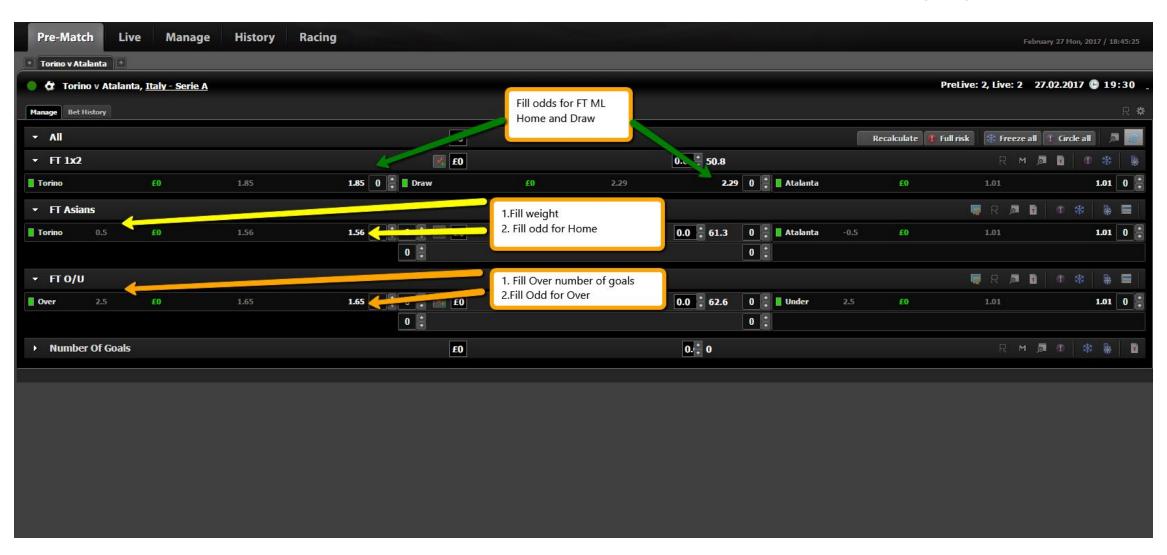

# LBM and BM

Live Bets Management
Bets Manager

Master Events Creation

QA Event Creation

Add Specials for Live and Pre-Live

Fill Odd for ML/HC/Over and Under

Fill Odds for specials

Insert Lines in QA Event

# LBM = Event Creation, Bet types(specials) creation, Settlement BM = New offers and Bet placement with higher risk handling



## Lbm1, Lbm2, Lbm3, dev.lbm.bettypes

http://lbm1.team.dev/; http://lbm2.team.dev/; http://lbm3.team.dev/

Login panel



#### **Master Events Creation**



#### **QA Event Creation**



#### Created Master and QA Events





#### Add Specials for Live and Pre-Live



# Fill Odd for ML/HC/Over and Under (1)



# Fill Odd for ML/HC/Over and Under (2)



## Fill Odds for specials



## Insert Lines in QA Event