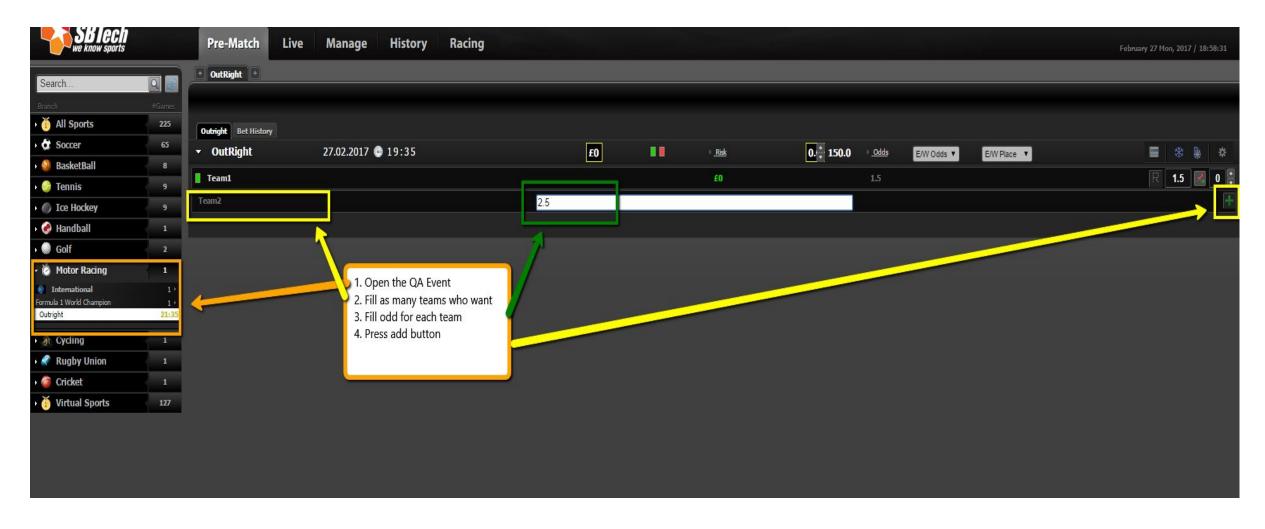

# LBM and BM

Live Bets Management
Bets Manager

Master Events Creation

QA Event Creation

Add Specials for Live and Pre-Live

Fill Odd for ML/HC/Over and Under

Fill Odds for specials

Insert Lines in QA Event

# LBM = Event Creation, Bet types(specials) creation, Settlement BM = New offers and Bet placement with higher risk handling



## Lbm1, Lbm2, Lbm3, dev.lbm.bettypes

http://lbm1.team.dev/; http://lbm2.team.dev/; http://lbm3.team.dev/

Login panel



#### **Master Events Creation**



#### **QA Event Creation**



#### Created Master and QA Events





#### Add Specials for Live and Pre-Live



# Fill Odd for ML/HC/Over and Under (1)



# Fill Odd for ML/HC/Over and Under (2)



## Fill Odds for specials



## Insert Lines in QA Event