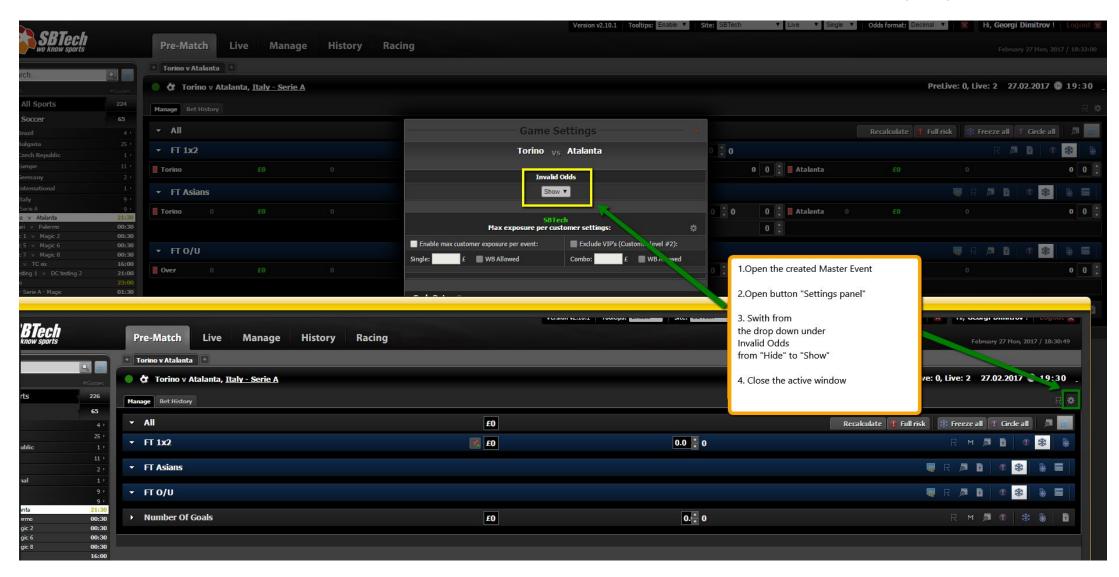

# Fill Odd for ML/HC/Over and Under (1)

# Fill Odd for ML/HC/Over and Under (2)