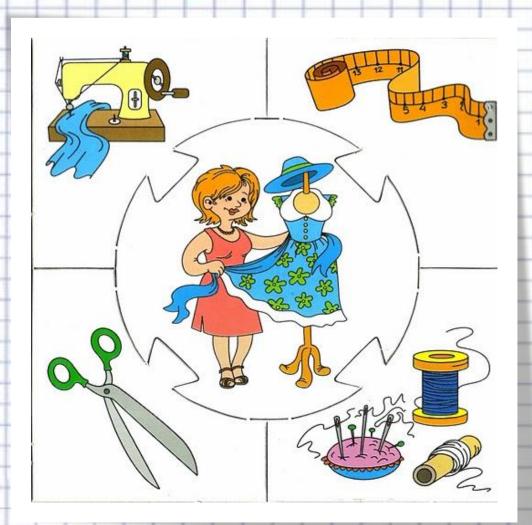

## Who can identify the flashcard first?

This is a fat boy

This is a tailor

This is a cook

This is a policeman