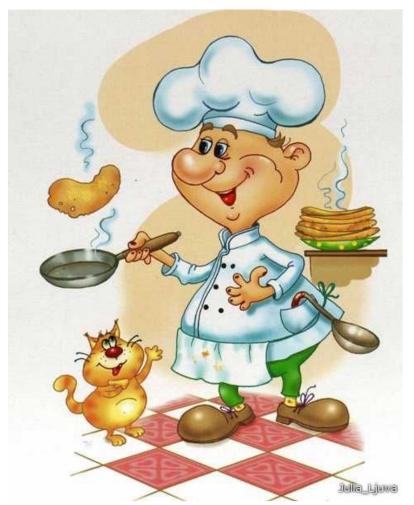

## Who can identify the flashcard first?

This is a fat boy

This is a tailor

This is a cook

This is a policeman