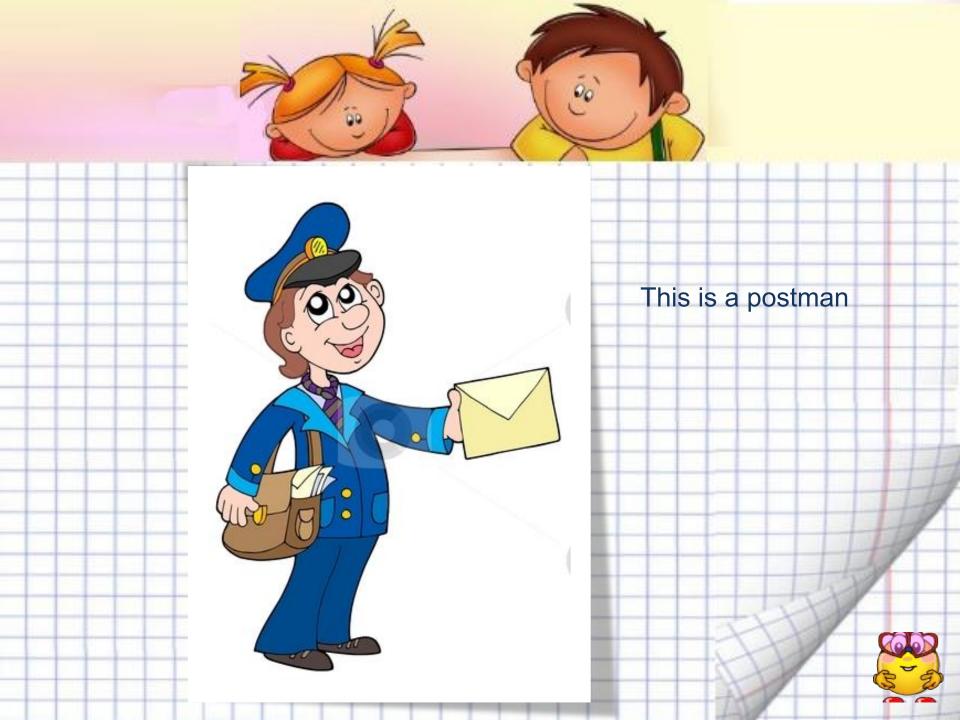

## Who can identify the flashcard first?

This is a fat boy

This is a tailor

This is a cook

This is a policeman