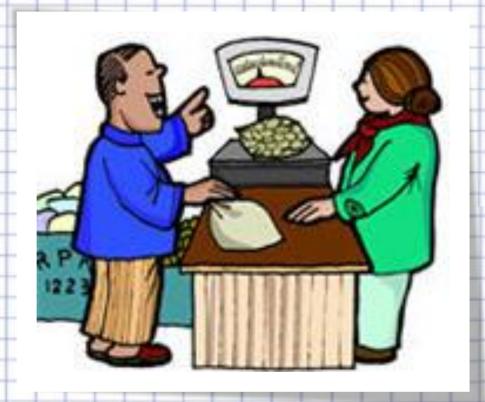

## A person who makes bread

a baker

This is a driver

This is a typist

This is a secretary

This is a salesman

A person who sells meat

a butcher

This is a sailor

This is a milkman

This is a pizzaman

This is an actor

This is a dancer

This is a fisherman

This is a fireman

A person who sells sugar, flour, salt, ets.

a grocer