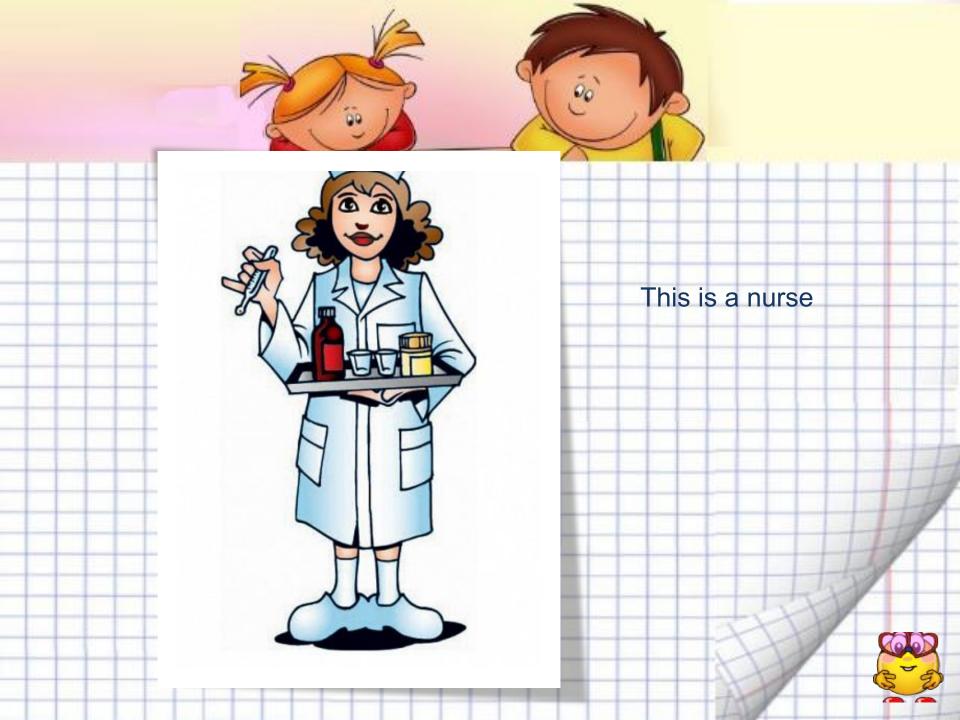

## Who can identify the flashcard first?

This is a fat boy

This is a tailor

This is a cook

This is a policeman