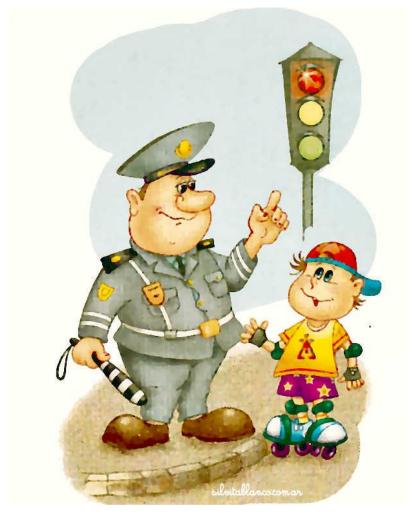

## Who can identify the flashcard first?

This is a fat boy

This is a tailor

This is a cook

This is a policeman