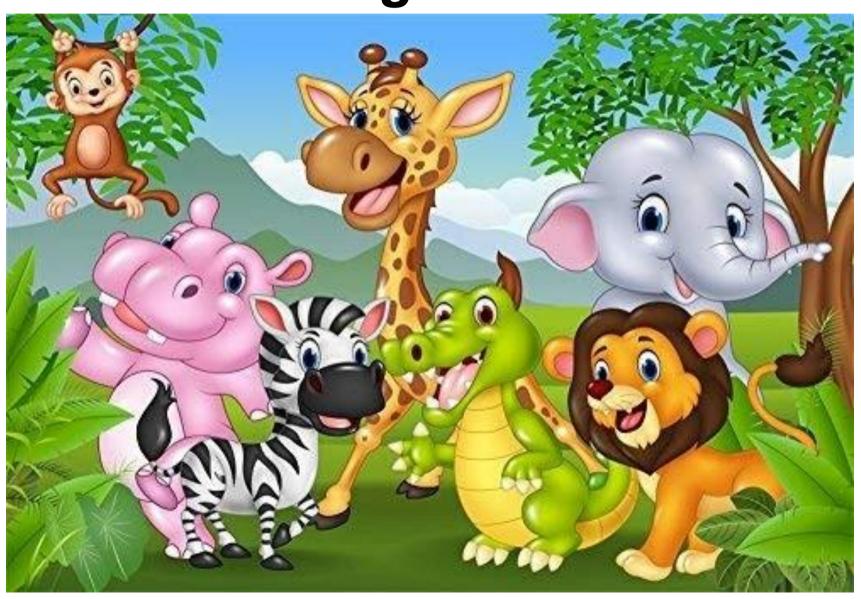

#### My mother chops ----onion.

My mother chops an onion.

There is --- zebra in ----

## There is a zebra in the forest.