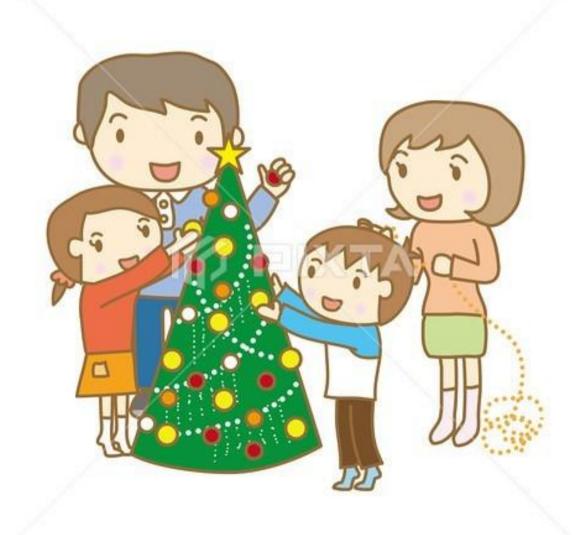

## Our family members decorate---X-mas tree.

# Our family members decorate an X-mas