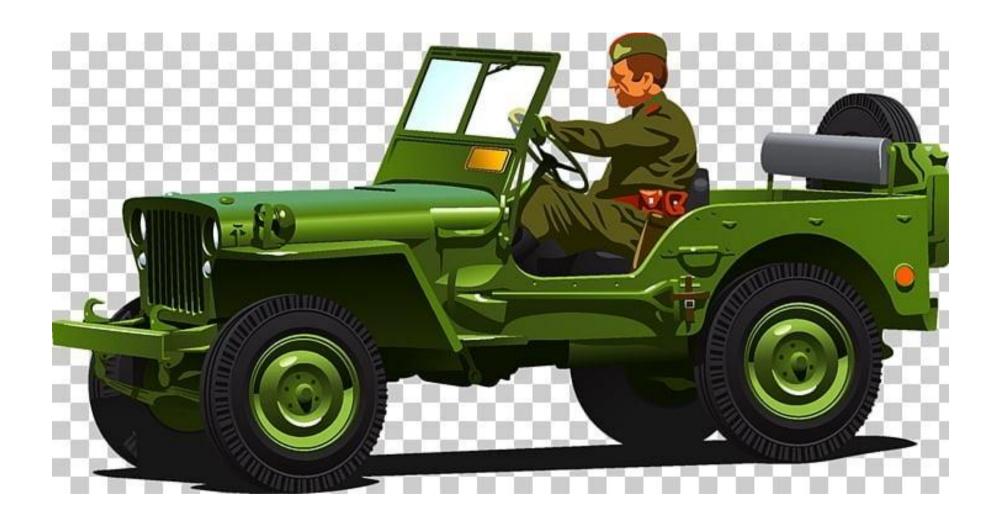

### ARTICLES

#### FILL IN THE BLANKS.

#### Mary eats ---- apple.



www.shutterstock.com · 344466803

#### Mary eats an apple.



www.shutterstock.com · 344466803

#### There is ---- kitchen in my house.



There is a kitchen in my house.



#### The dolphin catches ---- fish.



#### The dolphin catches a fish.



#### --- sailboat sails in ---- sea.



#### A sailboat sails in the sea.



# She is -----queen.



### She is a queen.



### Nancy has ----umbrella.



#### Nancy has an umbrella.



There is ----monkey behind Tom.



There is a monkey behind Tom.



There is ---teapot on the table.



#### There is a teapot on the table.



#### ---- armyofficer comes in ---jeep.



# An armyofficer comes in a jeep.



#### Ben has ----gun in his hand.



### Ben has a gun in his hand.



### John gives ---- cake to his sister.



### Johngives a cake to his sister.



#### Anu rides ---elephant.



#### Anu ridesan elephant.



#### My mother chops ----onion.



My mother chops an onion.



There is --- zebra in ----



## There is a zebra in the forest.



### They are building----house.



#### They are building a house.



## Our family members decorate---X-mas tree.



# Our family members decorate an X-mas



## He is --- magician. ---magician has ---- wand.



# He isa magician. The magician has a wand.



### Ram buys ----football.



### Ram buys a football.



#### **There**

is --- giraffe.
----giraffe is tall.



#### **There**

is a giraffe. The giraffe