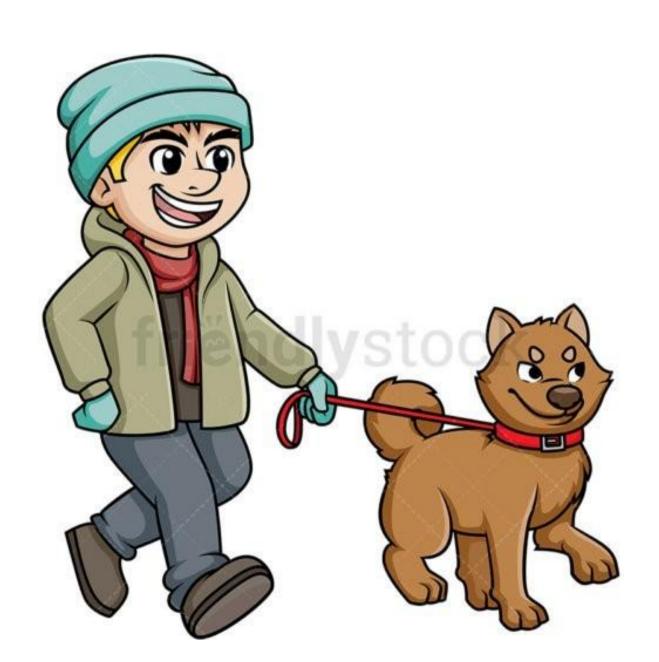

#### Ben has ----gun in his hand.



### Ben has a gun in his hand.



### John gives ---- cake to his sister.



### Johngives a cake to his sister.



#### Anu rides ---elephant.



#### Anu ridesan elephant.



#### My mother chops ----onion.



My mother chops an onion.



There is --- zebra in ----



## There is a zebra in the forest.



### They are building----house.



#### They are building a house.



## Our family members decorate---X-mas tree.



# Our family members decorate an X-mas



## He is --- magician. ---magician has ---- wand.



# He isa magician. The magician has a wand.



### Ram buys ----football.



### Ram buys a football.



#### **There**

is --- giraffe.
----giraffe is tall.



#### **There**

is a giraffe. The giraffe is tall.



#### Peter has --- dog.



# Peter has a doa.



#### **THANK YOU**