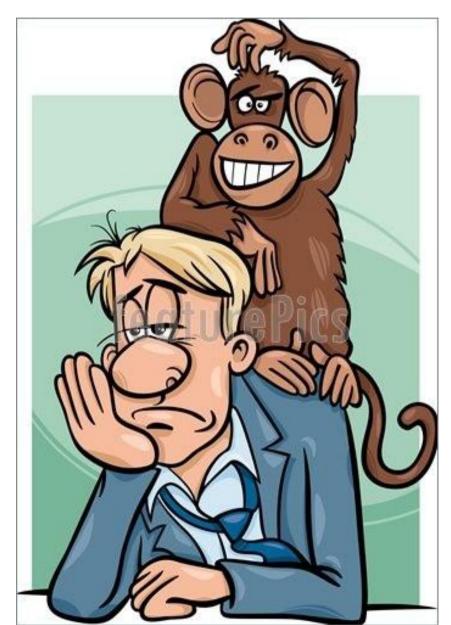

#### Nancy has an umbrella.

There is ----monkey behind Tom.

There is a monkey behind Tom.

There is ---teapot on the table.