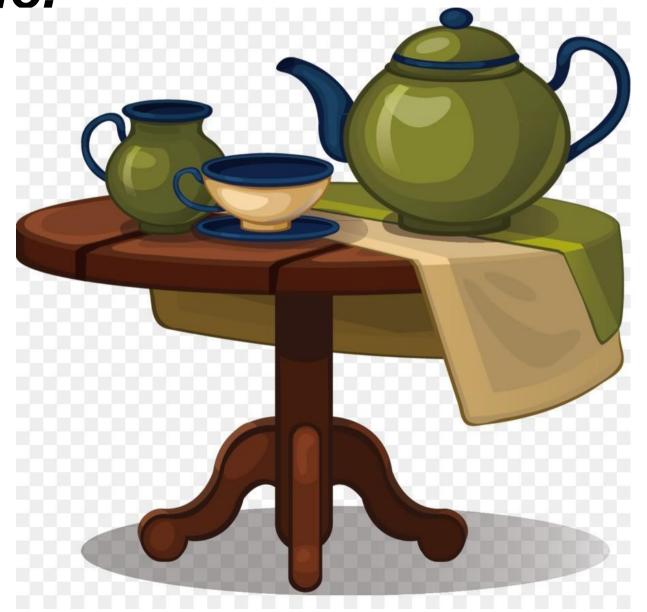

#### Nancy has an umbrella.

There is ----monkey behind Tom.

There is a monkey behind Tom.

There is ---teapot on the table.

#### There is a teapot on the table.