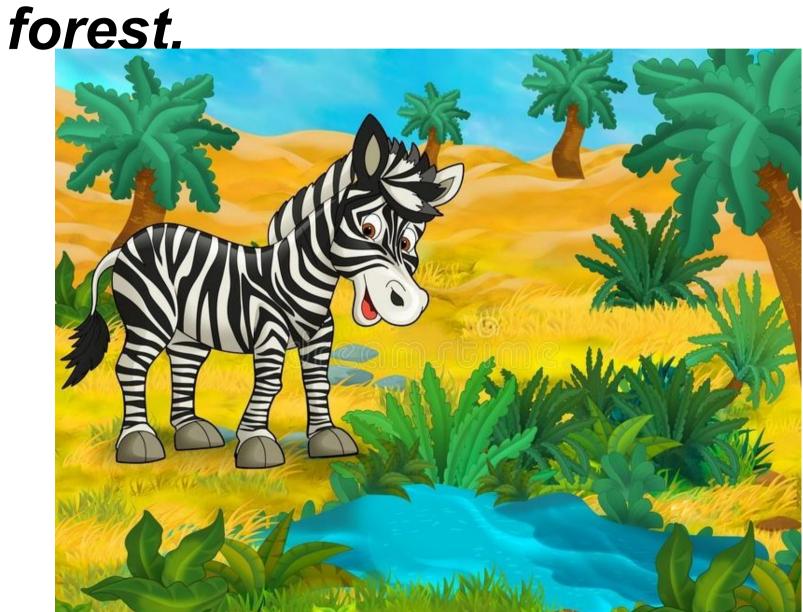

#### My mother chops ----onion.

My mother chops an onion.

There is --- zebra in ----

## There is a zebra in the forest.