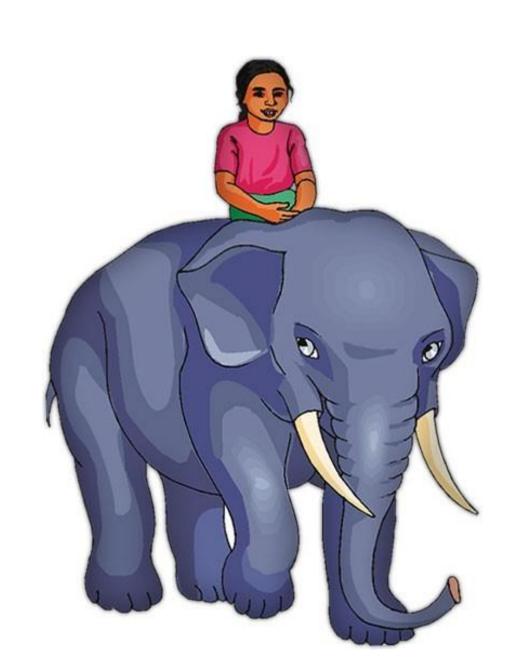

erstock.com · 344466803

#### There is ---- kitchen in my house.



There is a kitchen in my house.



#### The dolphin catches ---- fish.



#### The dolphin catches a fish.



#### --- sailboat sails in ---- sea.



#### A sailboat sails in the sea.



# She is -----queen.



### She is a queen.



### Nancy has ----umbrella.



#### Nancy has an umbrella.



There is ----monkey behind Tom.



There is a monkey behind Tom.



There is ---teapot on the table.



#### There is a teapot on the table.



#### ---- armyofficer comes in ---jeep.



# An armyofficer comes in a jeep.



#### Ben has ----gun in his hand.



### Ben has a gun in his hand.



### John gives ---- cake to his sister.



### Johngives a cake to his sister.



#### Anu rides ---elephant.



#### Anu ridesan elephant.



#### My mother chops ----onion.



My mother chops an onion.



There is --- zebra in ----



## There is a zebra in the forest.



### They are building----house.



#### They are building a house.



## Our family members decorate---X-mas tree.



# Our family members decorate an X-mas



## He is --- magician. ---magician has ---- wand.



# He isa magician. The magician has a wand.



### Ram buys ----football.



### Ram buys a football.



#### **There**

is --- giraffe.
----giraffe is tall.



#### **There**

is a giraffe. The giraffe is tall.



#### Peter has --- dog.



# Peter has a doa.



#### **THANK YOU**