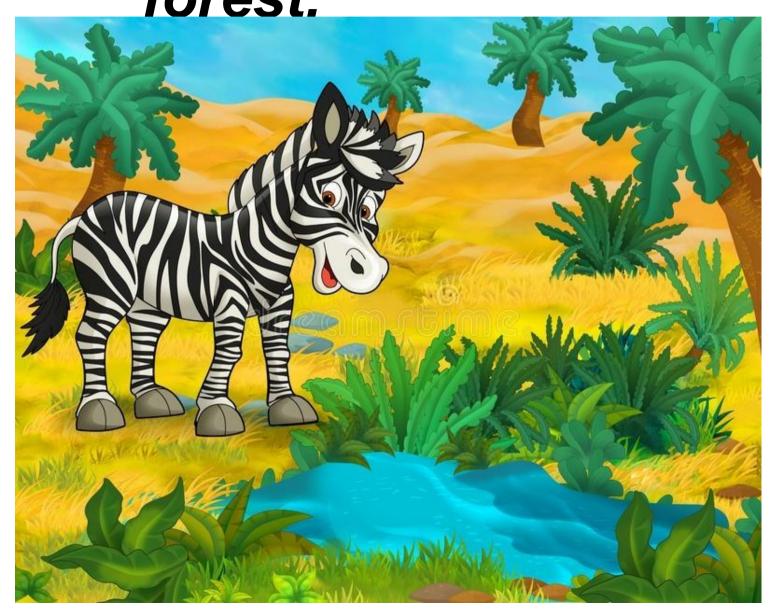

#### My mother chops ----onion.

My mother chops an onion.

There is --- zebra in ----

## There is a zebra in the forest.