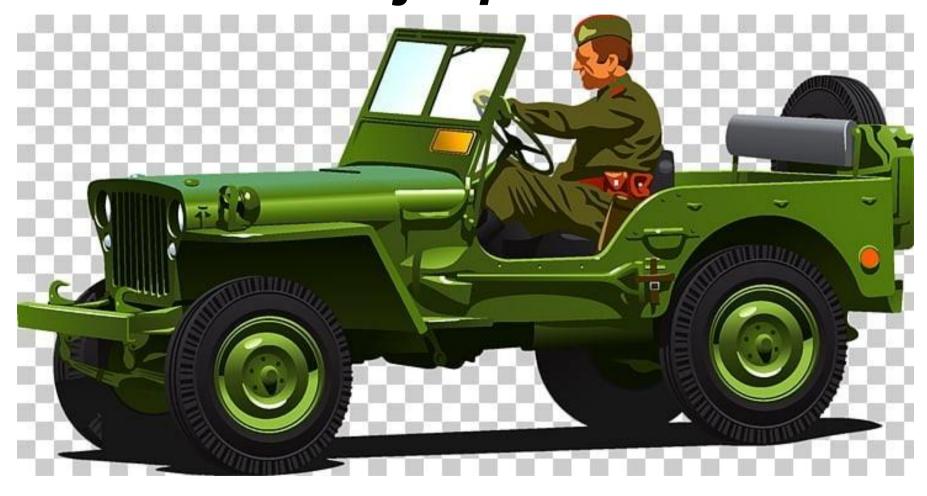

### ARTICLES

#### FILL IN THE BLANKS.

#### Mary eats ---- apple.



www.shutterstock.com · 344466803

#### Mary eats an apple.



www.shutterstock.com · 344466803

#### There is ---- kitchen in my house.



There is a kitchen in my house.



#### The dolphin catches ---- fish.



#### The dolphin catches a fish.



#### --- sailboat sails in ---- sea.



#### A sailboat sails in the sea.



# She is -----queen.



### She is a queen.



### Nancy has ----umbrella.



#### Nancy has an umbrella.



There is ----monkey behind Tom.



There is a monkey behind Tom.



There is ---teapot on the table.



#### There is a teapot on the table.



#### ---- armyofficer comes in ---jeep.



# An armyofficer comes in a jeep.



#### Ben has ----gun in his hand.



### Ben has a gun in his hand.



### John gives ---- cake to his sister.



### Johngives a cake to his sister.



#### Anu rides ---elephant.



#### Anu ridesan elephant.



#### My mother chops ----onion.



My mother chops an onion.



There is --- zebra in ----



## There is a zebra in the forest.



### They are building----house.



#### They are building a house.



## Our family members decorate---X-mas tree.



# Our family members decorate an X-mas



## He is --- magician. ---magician has ---- wand.



# He isa magician. The magician has a wand.



### Ram buys ----football.



### Ram buys a football.



#### **There**

is --- giraffe.
----giraffe is tall.



#### **There**

is a giraffe. The giraffe is tall.



#### Peter has --- dog.