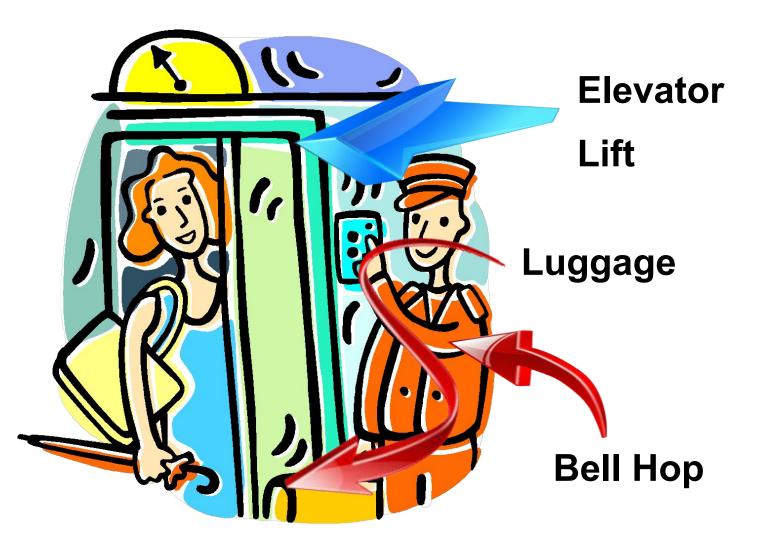

Room-service department delivers meals to our room

IELTS, Business & General English On-line: at times to suit you https://the-i.learnworlds.com