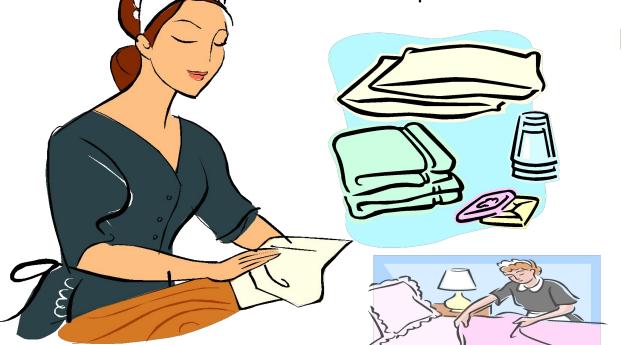

#### 2 Beds-Two people

Dr. Ray's English

IELTS, Business & General English

On-line: at times to suit you https://the-i.learnworlds.com

The maid from the house-keeping department cleans the room.

And she changes the towels, sheets and pillows