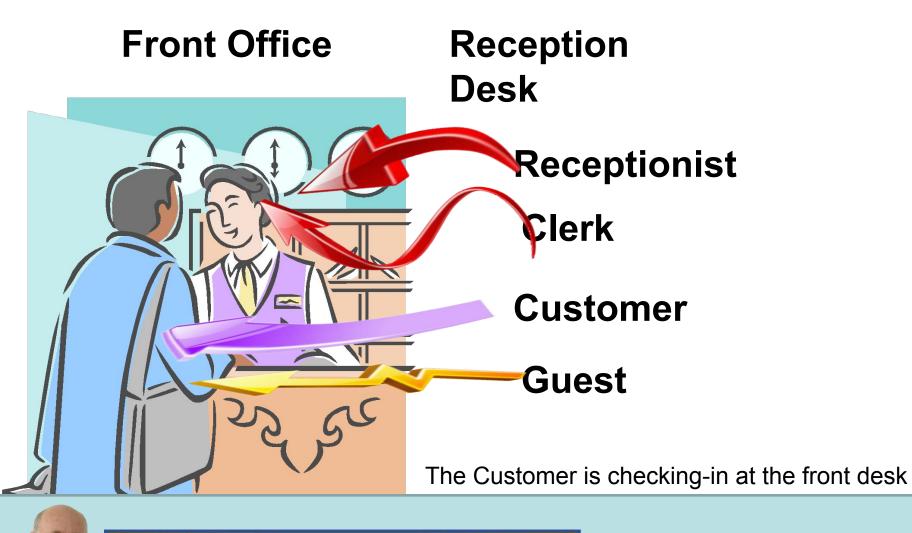

IELTS, E

Dr. Ray's English

IELTS, Business & General English

On-line: at times to suit you https://the-i.learnworlds.com

A: Big Time Hotel. Can I help you?

B: Hello, I would like a room for tonight. Friday, August 15th. the 20th through the 23rd.

## A: What kind of room would you like?

#### B: I'd like a single room, please. double

twin

IELTS, Business & General English

On-line: at times to suit you https://the-i.learnworlds.com

A: Hold on, please.... I'm afraid all our single rooms are reserved. The only room we have available is a twin.

- **B: How much for the twin room?**
- A: Sixty dollars including tax. excluding tax / before tax.

IELTS, Business & General English On-line: at times to suit you

https://the-i.learnworlds.com

# B: Does that include breakfast?

## A: No, but breakfast is available in our dining room.

IELTS, B On-li

Dr. Ray's English

IELTS, Business & General English

On-line: at times to suit you https://the-i.learnworlds.com

B: OK, I'll take a room for tonight (only).

A: I'll need to get your credit card information to guarantee your room....

IELTS, Business & General English

On-line: at times to suit you https://the-i.learnworlds.com