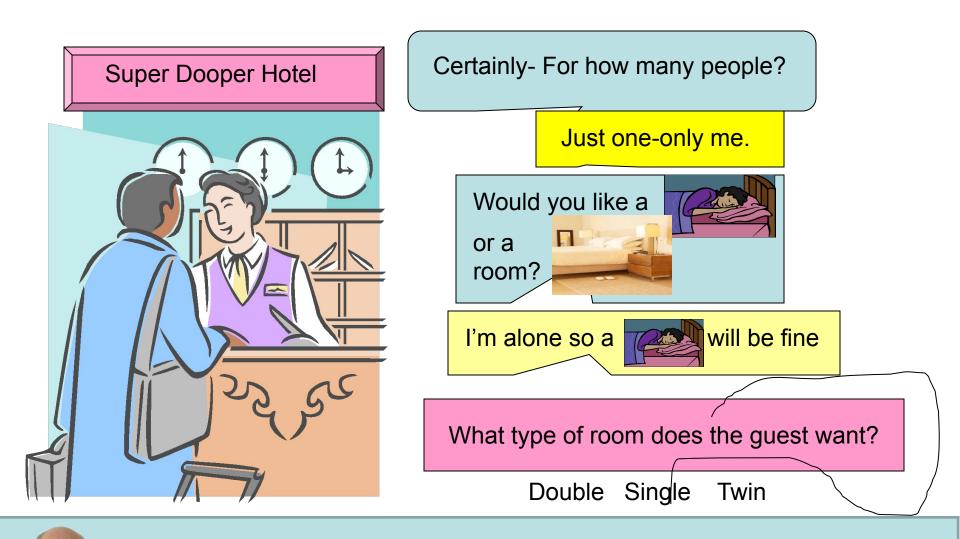

#### **Double Room- One bed-two people**

IELTS, Business & General English On-line: at times to suit you

https://the-i.learnworlds.com

#### **Single Room**

#### **One bed-One person**

IELTS, Business & General English

On-line: at times to suit you https://the-i.learnworlds.com

#### **Twin Room**

#### 2 Beds-Two people

Dr. Ray's English

IELTS, Business & General English

On-line: at times to suit you https://the-i.learnworlds.com

The maid from the house-keeping department cleans the room.

And she changes the towels, sheets and pillows

## A: What kind of room would you like?

#### B: I'd like a single room, please. double

twin

IELTS, Business & General English

On-line: at times to suit you https://the-i.learnworlds.com

A: Hold on, please.... I'm afraid all our single rooms are reserved. The only room we have available is a twin.