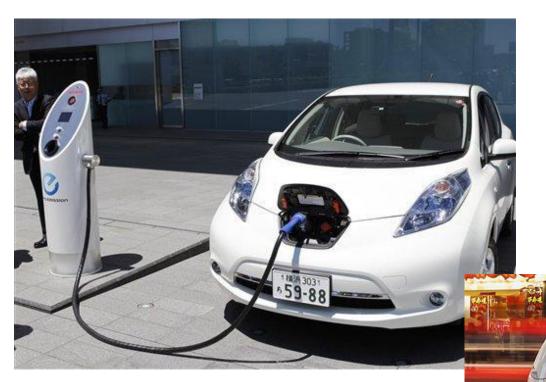

### Noise

My city is very noisy, the reasons for this machine. It sometimes prevents to live in some homes. I think that would reduce the noise in the city often need to use electro mobiles, for cars to be quieter.

I would encourage people to cycle or walk by people from driving cars in the city centre. I think these rules will be able, though not a lot to reduce the noise in the city