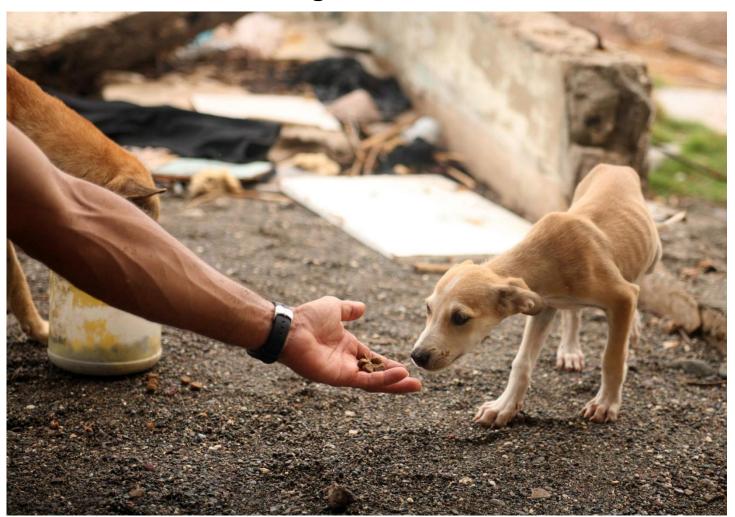

#### Homeless animals

In my town many homeless animals. I would build special animal shelters.

I would ban disposing of animals from home because animals are suffering. More we can send the money to fund the protection of animals. These organizers will spend the money on food and necessary things for animals.