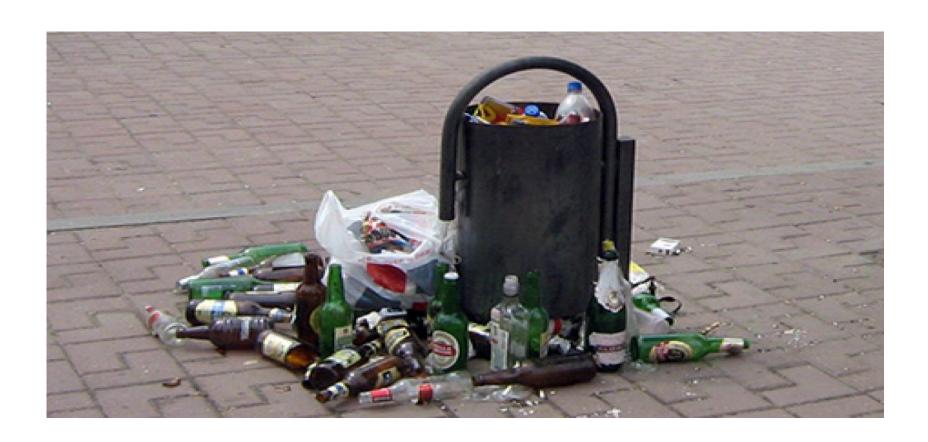

### Litter on the streets

One of problems of our city is litter on the streets. There are a lot of plastic bags bottles and paper.

# There are a lot of illegal dumps in my town. And some people don't understand that they need throw away trash in special places

- And if I were a measures of my town I would encourage people to don't spoil streets.
  - Our city would be cleaner!