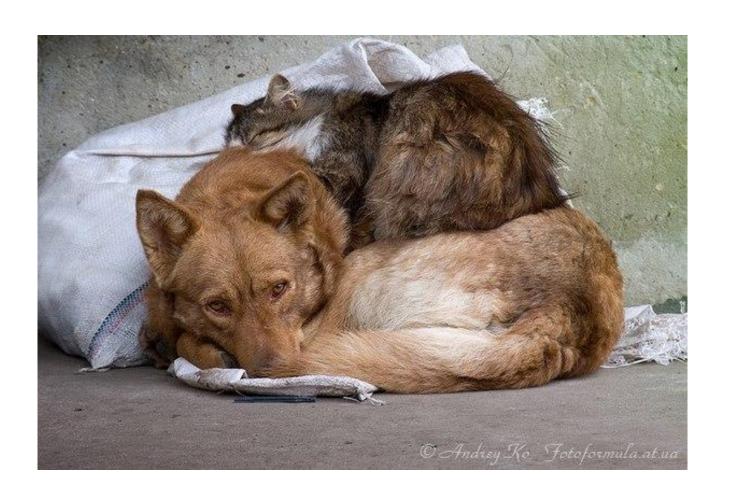

#### Homeless animals

In my town many homeless animals. I would build special animal shelters.

I would ban disposing of animals from home because animals are suffering. More we can send the money to fund the protection of animals. These organizers will spend the money on food and necessary things for animals.