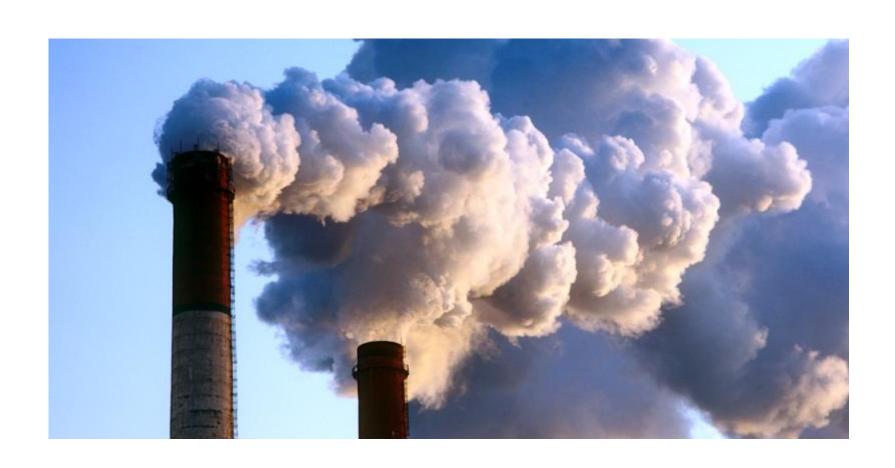

## Airpollution

The first problem in our city is air pollution. The causes of his are factory and cars.

People must put filters on factory. We must replace the fuel on solar energy. All people need to plant trees on the streets.