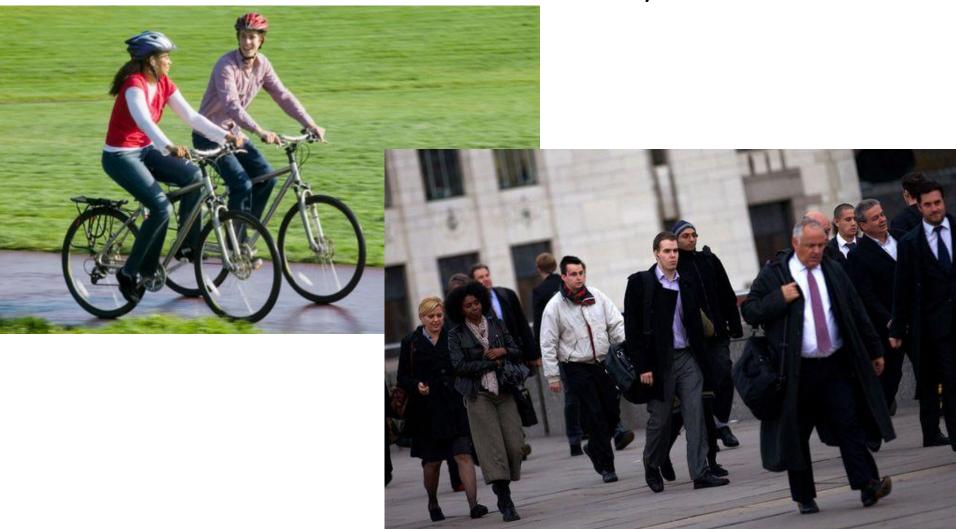

I would encourage people to cycle or walk by people from driving cars in the city centre. I think these rules will be able, though not a lot to reduce the noise in the city