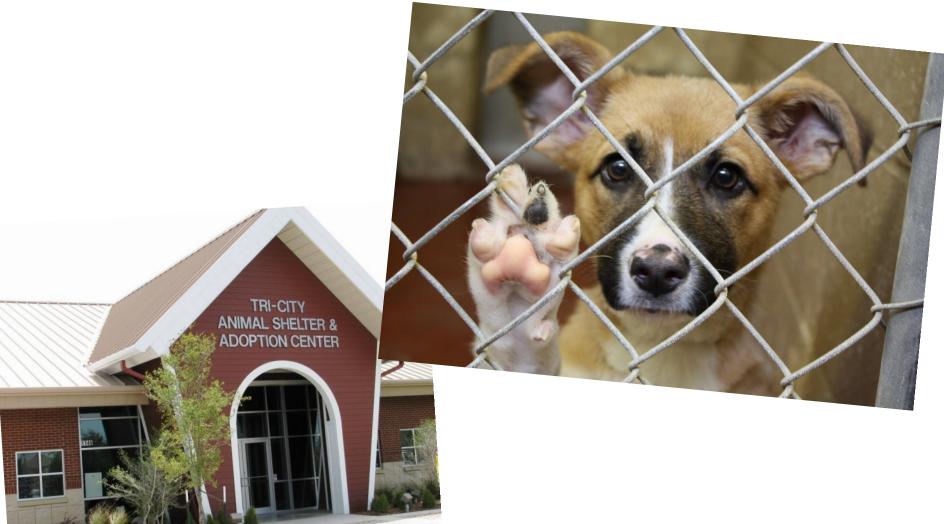

#### Homeless animals

In my town many homeless animals. I would build special animal shelters.

I would ban disposing of animals from home because animals are suffering. More we can send the money to fund the protection of animals. These organizers will spend the money on food and necessary things for animals.