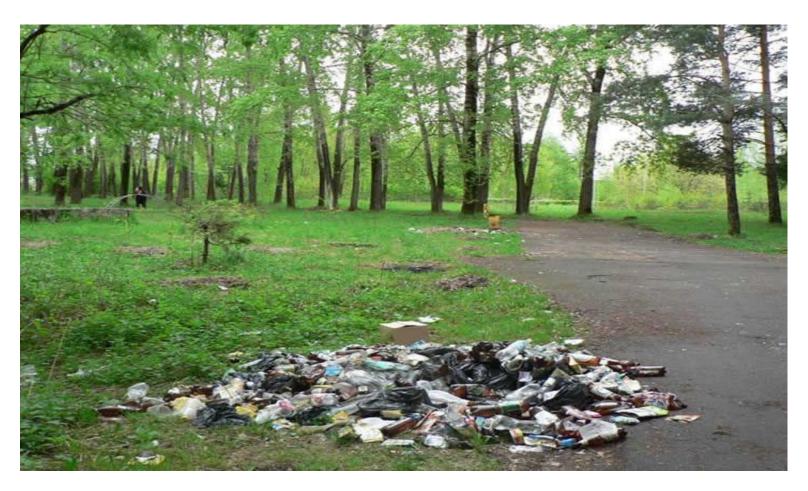

# There are a lot of illegal dumps in my town. And some people don't understand that they need throw away trash in special places

- And if I were a measures of my town I would encourage people to don't spoil streets.
  - Our city would be cleaner!