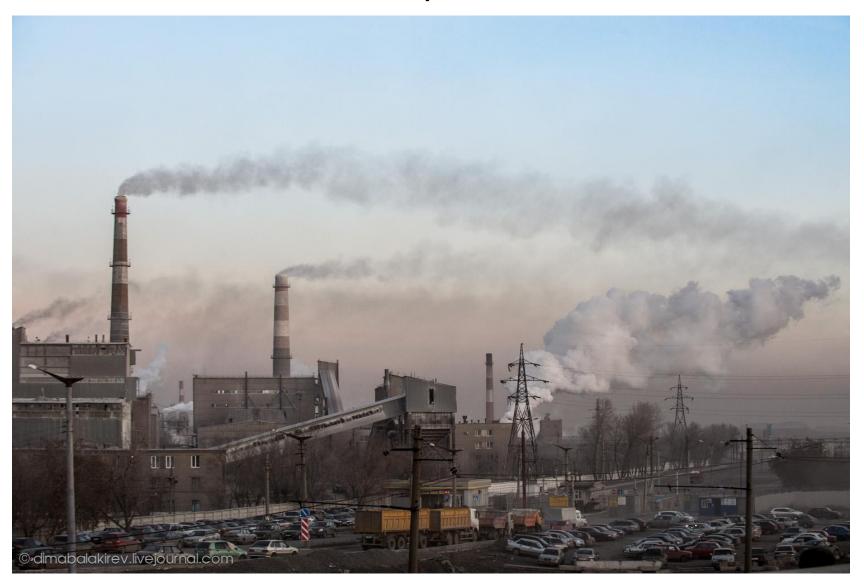

## Airpollution

The first problem in our city is air pollution. The causes of his are factory and cars.

People must put filters on factory. We must replace the fuel on solar energy. All people need to plant trees on the streets.