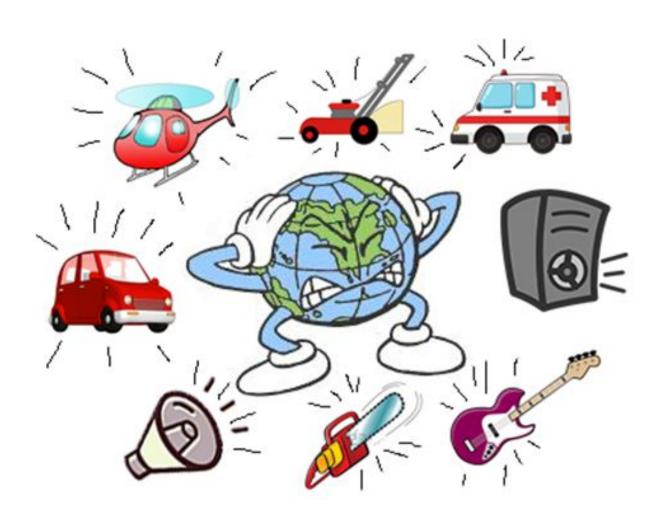

### Noise

My city is very noisy, the reasons for this machine. It sometimes prevents to live in some homes. I think that would reduce the noise in the city often need to use electro mobiles, for cars to be quieter.

I would encourage people to cycle or walk by people from driving cars in the city centre. I think these rules will be able, though not a lot to reduce the noise in the city