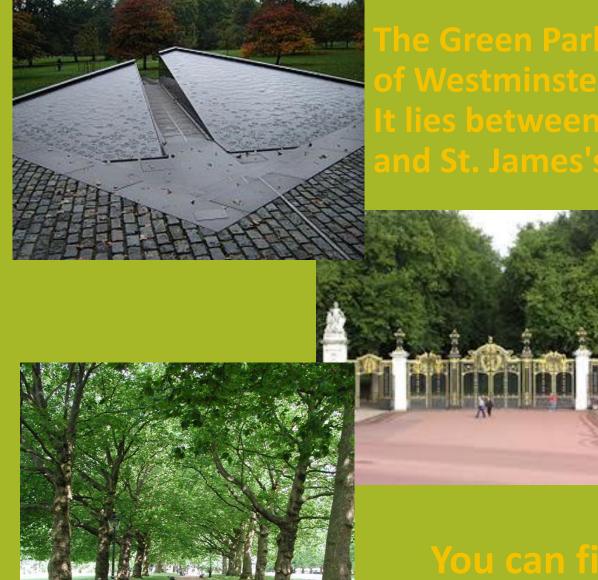

#### **Green Park**

You can find Canada

Memorial and the

Constance Fund Fountain