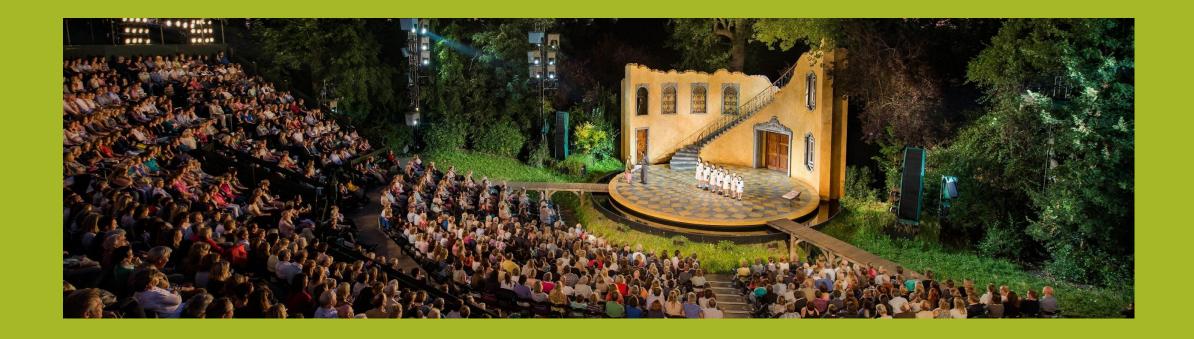

# Regent's Park

heronry, waterfowl and a boating area, sports pitches, and children's playgrounds.

The Open Air Theatre is located in the park. There is Regent's College whit several of institutes of higher education.