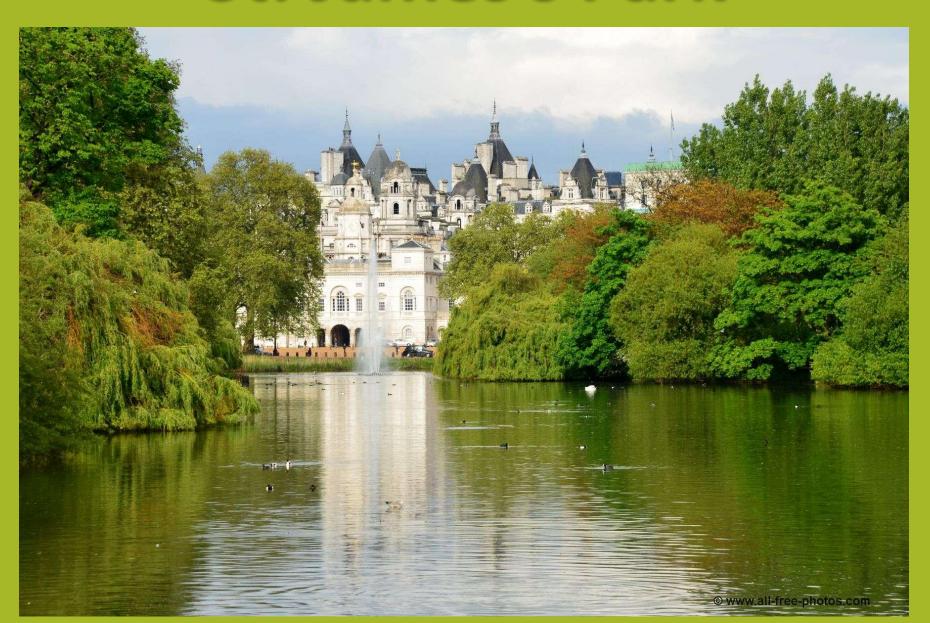

### St. James's Park

It is the oldest of the Royal Parks of London.
The park was named after a leper hospital dedicated to St. James the Less.
The park has a small lake,
St. James's Park Lake, with two islands,- West Island, and Duck Island, which is named for the lake's collection of waterfowl