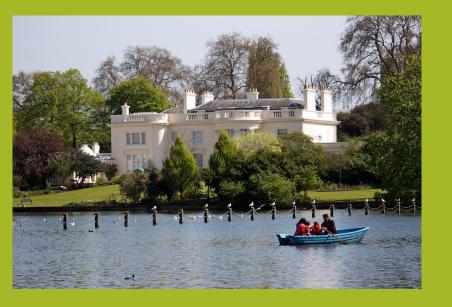

# Regent's Park

heronry, waterfowl and a boating area, sports pitches, and children's playgrounds.

The Open Air Theatre is located in the park. There is Regent's College whit several of institutes of higher education.