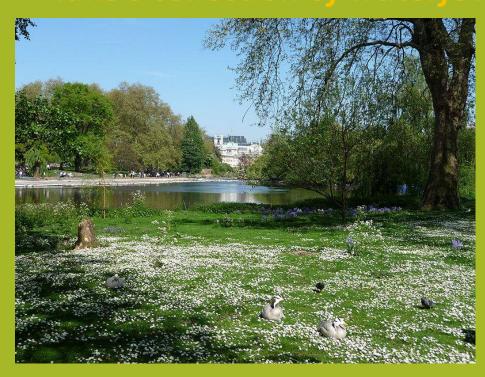

### St. James's Park

It is the oldest of the Royal Parks of London.
The park was named after a leper hospital dedicated to St. James the Less.
The park has a small lake,
St. James's Park Lake, with two islands,- West Island, and Duck Island, which is named for the lake's collection of waterfowl