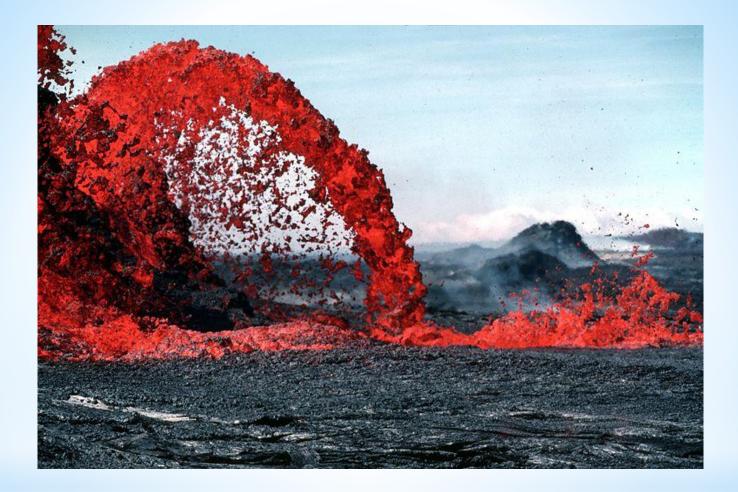

\* Gavayi- US state. Located on the Hawaiian Islands in the central Pacific Ocean in the Northern Hemisphere at a distance of 3700 km from the continental United States.

\* On the island of Hawaii are active volcanoes Mauna Loa and Kilauea, the dormant volcano Mauna Kea. Hawaii - the fastest growing area of the earth's surface (a consequence of volcanic activity).