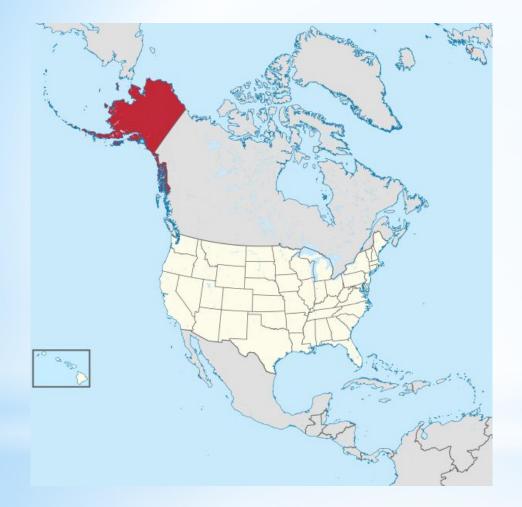

\* The basis of the economy are tourism and services. On the islands - a number of resorts, natural and historical attractions, including the National Park, in the system of US national parks.

\* Alaska - the largest on the territory of State of the USA, in the north-western edge of North America. It includes eponymous peninsula, the Aleutian Islands, a narrow strip of the Pacific coast with the Alexander Archipelago islands along the western Canada and the mainland. State is located in the extreme north-west of the continent.