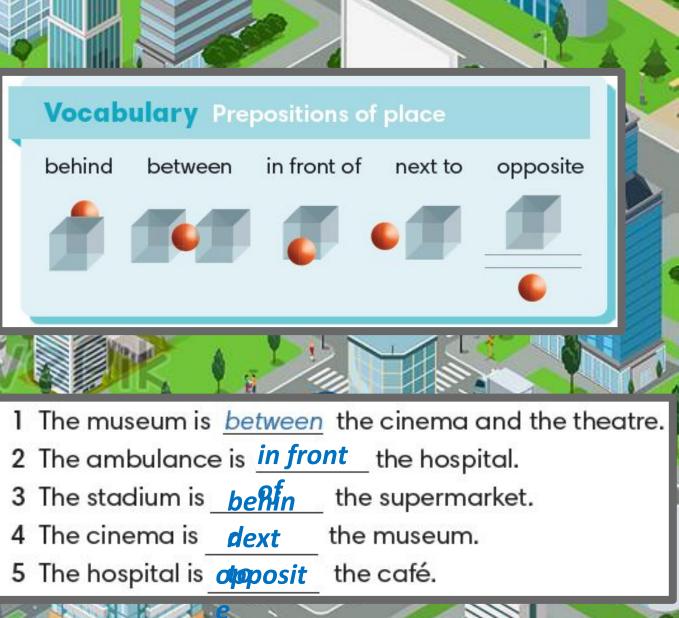

## Vocabulary Prepositions of place opposite behind in front of between next to Find the dogs in the picture on page 58. Then ask and answer in pairs. A: Where is Fido? B: Fido is in front of the cinema. 3 2 Fido Max Roxy 4 Bella Harley

Complete the sentences with the words in the box.

behind / between / café / hospital / in front of / opposite / museum / library / stadium / restaurant

I Live at 12 Albion Way. There's a small **park** in my street. The bus stop is (1) <u>in</u> my house. The history (2) <u>MUSE</u> is in Alexander Avenue. It's (3) <u>betw</u> the bank and the (4) <u>hospi</u>. My mum's a doctor there. The new football (5) <u>stadi</u> is in Alexander Avenue too. The Royal Theatre is (6) <u>OPPO</u> the bank. I never go there but my friends and I sometimes have ice cream at the (7) <u>Ca</u> next to the theatre. My favourite building in the city is the (9) <u>libr</u>. It's got thousands of great books. My best friend's house is in my street, (10) <u>behi</u> the library.

nd