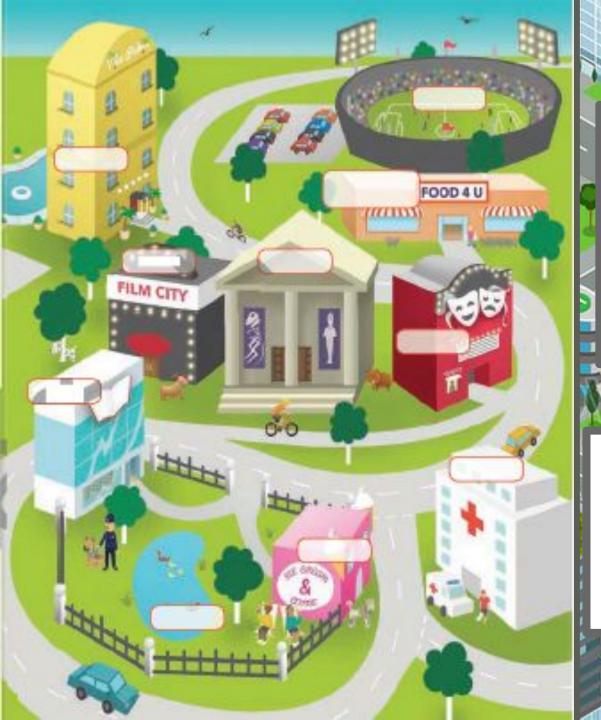

## Vocabulary Places in town (1)

Ó

bank café cinema hospital hotel library museum park restaurant shop stadium supermarket theatre 3 🚺 2.41 Where are the people? Listen and write in your notebook. 000

1 At the cinema.

## Vocabulary Places in town (1)

bank café cinema hospital hotel library museum park restaurant shop stadium supermarket theatre

Set Set 1

**Exam Spot** Match the descriptions to the places in the box. There are three extra places.

#### Vocabulary Places in town (1)

bank café cinema hospital hotel library museum park restaurant shop stadium supermarket theatre

5 Complete the sentences so they are true for you.

m

In my town ...

there is

### **Vocabulary** Places in town (1)

bank café cinema hospital hotel library museum park restaurant shop stadium supermarket theatre

I often go to ... and .... I sometimes go to ... and .... I never go to ... or ...