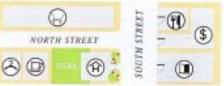

Vocabulary Where's Rex? Lobel the pictures with the prepositions in the box.

behind between in front of next to opposite

4 Look at the map and complete the dialogue with the prepositions in the box.

behind between in front of next-to opposite

A: Where's the café? I'd like a cup of coffee.

- B: It's Inext to my forourite clothes shop in North Street. But I haven't got any money, so let's go to the bank first, it's 2 the library and the Italian restaurant.
- A: I know, it's near the hotel in South Street. There is a lovely garden 3 the hotel and there is a park. 4 10
- B: Yes. The supermarket is \* the café, so we can get some food for a picnic ...

that!

- A: ... and have lunch in the park. Good idea. I remember
- 5 Match places 1-8 to words a-h. Can you add another word for each place?

| 1 | ۲      | restaurant            | a     | waiter | lunch |
|---|--------|-----------------------|-------|--------|-------|
| - | $\sim$ | and the second second | 1.000 |        |       |