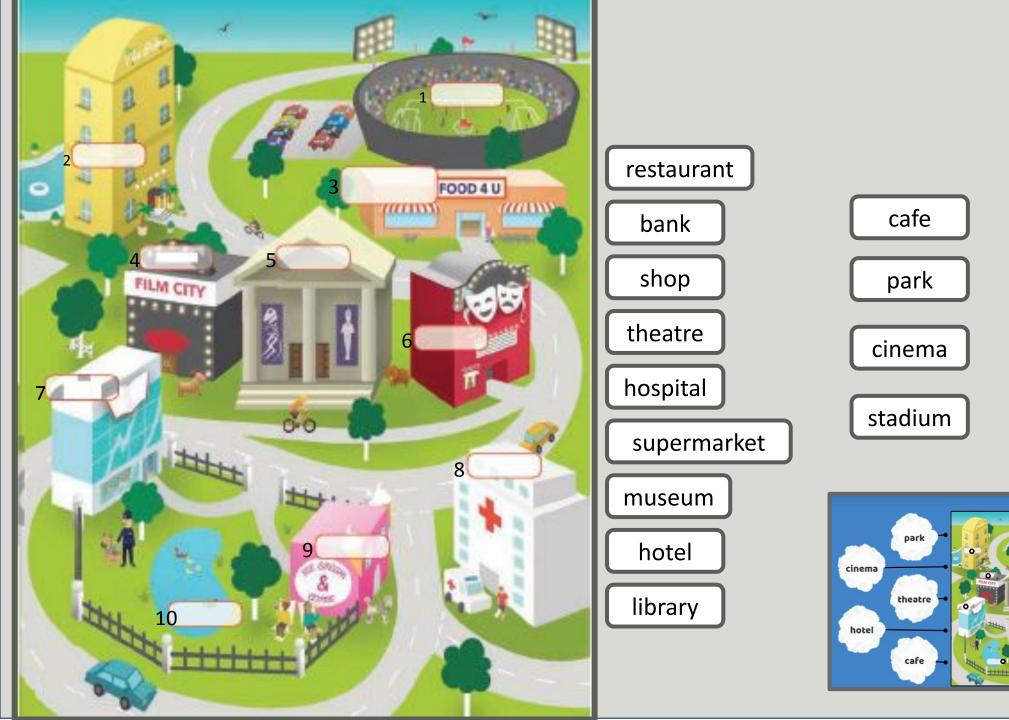

## Vocabulary Places in town (1)

Ó

bank café cinema hospital hotel library museum park restaurant shop stadium supermarket theatre 3 🚺 2.41 Where are the people? Listen and write in your notebook. 000

1 At the cinema.

## Vocabulary Places in town (1)

bank café cinema hospital hotel library museum park restaurant shop stadium supermarket theatre

Set Set 1

**Exam Spot** Match the descriptions to the places in the box. There are three extra places.

#### Vocabulary Places in town (1)

bank café cinema hospital hotel library museum park restaurant shop stadium supermarket theatre

5 Complete the sentences so they are true for you.

m

In my town ...

there is

### **Vocabulary** Places in town (1)

bank café cinema hospital hotel library museum park restaurant shop stadium supermarket theatre

I often go to ... and .... I sometimes go to ... and .... I never go to ... or ...