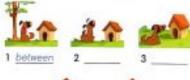

## Vocabulary Prepositions of place opposite behind in front of between next to Find the dogs in the picture on page 58. Then ask and answer in pairs. A: Where is Fido? B: Fido is in front of the cinema. 3 2 Fido Max Roxy 4 Bella Harley