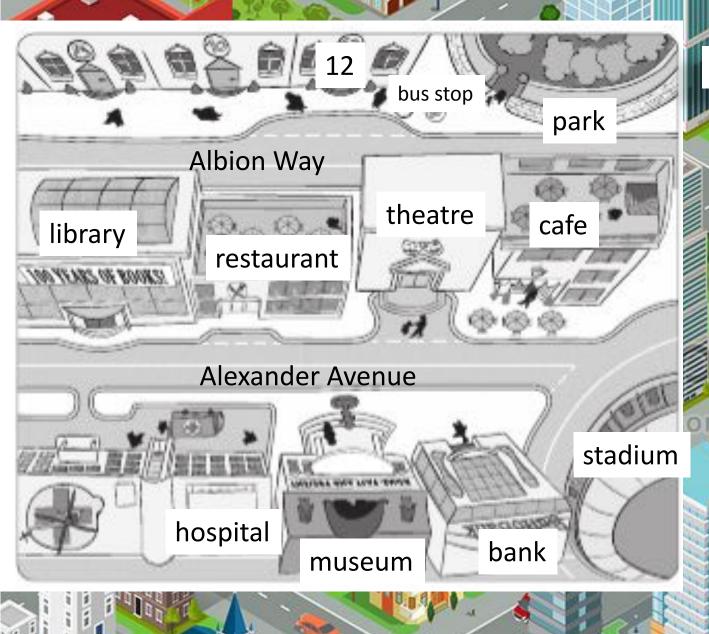

Complete the sentences with the words in the box.

behind / between / café / hospital / in front of / opposite / museum / library / stadium / restaurant

I Live at 12 Albion Way. There's a small **park** in my street. The bus stop is (1) <u>in</u> my house. The history (2) <u>MUSE</u> is in Alexander Avenue. It's (3) <u>betw</u> the bank and the (4) <u>hospi</u>. My mum's a doctor there. The new football (5) <u>stadi</u> is in Alexander Avenue too. The Royal Theatre is (6) <u>OPPO</u> the bank. I never go there but my friends and I sometimes have ice cream at the (7) <u>Ca</u> next to the theatre. My favourite building in the city is the (9) <u>libr</u>. It's got thousands of great books. My best friend's house is in my street, (10) <u>behi</u> the library.

nd