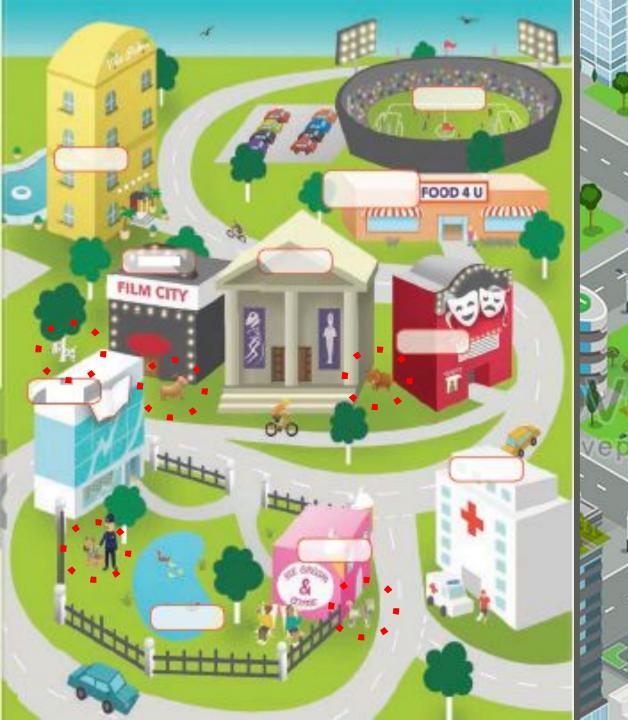

## Vocabulary Prepositions of place opposite behind in front of between next to Find the dogs in the picture on page 58. Then ask and answer in pairs. A: Where is Fido? B: Fido is in front of the cinema. 3 2 Fido Max Roxy 4 Bella Harley