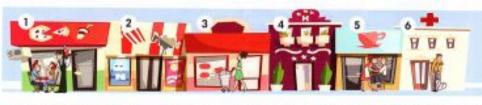

#### Label places 1-6 with the words in the box.

café cinema hospital hotel restaurant supermarket

1 restaurant 3 5