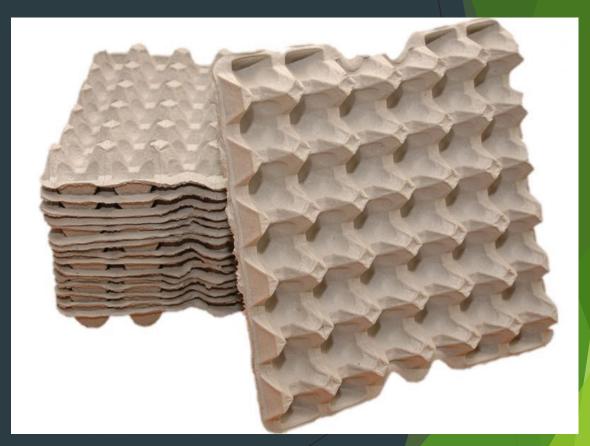

### How can I replace the plastic?

Toxic polyethylene can be replaced by cardboard packages, similar to cardboard trays for eggs.

#### Characteristics of cardboard packaging

Durable, dense, can be recycled, protects products from sunlight, temperature changes, moisture. The packaging is sealed, consists of a base and a lid-closes the product, protects against mechanical damage.