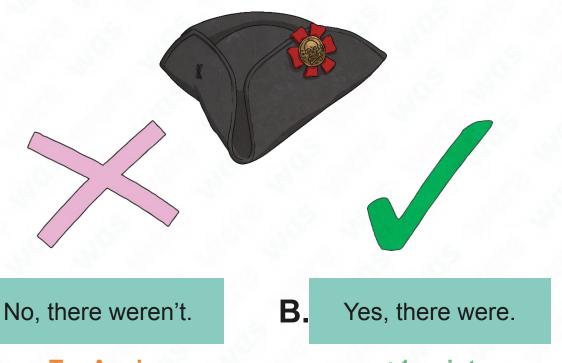

# Welcome to the was/were Quiz!

#### Rules:

You get one point for choosing the correct option: was or were.

You get one point for answering the question correctly.

#### Remember:





## Who was/were the first president of the USA?



A. Abraham Lincoln

**Try Again** 



B. Hillary Clinton

**Try Again** 



Thomas
Jefferson

**Try Again** 



D. George Washington

## Who week were the second person to walk on the moon, after Neil Armstrong?



A. Bill Gates

**Try Again** 



B. Winston Churchill

**Try Again** 



C. JK Rowling

**Try Again** 



D. Buzz Aldrin

## Which country <u>was/were</u> the winner of the FIFA World Cup in 2010?



### Was/were there any female pirates?



**Try Again** 

#### What were the first Disney character?



### Where was/were the Aztecs from?









A. Australia

Try Again

B. Japan

Try Again

C. Mexico +1 point

D. CanadaTry Again

#### What were the first animal in space?



A. A monkey called Puff

**Try Again** 



B. A dog called Laika

+1 point



C. chimpanzee called Joey
Try Again



D. A hamster called Bob

**Try Again** 

## Where was/weer the first Olympic Games?



## What company was/were the first company to be worth \$1 trillion?



A. Google

Try Again

B. PixarTry Again

C. SamsungTry Again

D. Apple

## When was/were the members of the Beatles born?



**A.** In the 1940s

+1 point

**B.** In the 1960s

**Try Again** 

**C.** In the 1930s

**Try Again** 

**D.** In the 1980s

**Try Again** 

#### What was wer