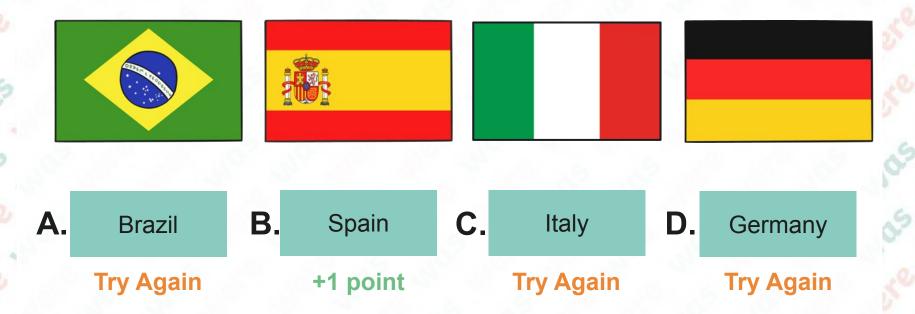

# Welcome to the was/were Quiz!

#### Rules:

You get one point for choosing the correct option: was or were.

You get one point for answering the question correctly.

#### Remember:





## Who was/were the first president of the USA?



A. Abraham Lincoln

**Try Again** 



B. Hillary Clinton

**Try Again** 



Thomas
Jefferson

**Try Again** 



D. George Washington

## Who week were the second person to walk on the moon, after Neil Armstrong?



A. Bill Gates

**Try Again** 



B. Winston Churchill

**Try Again** 



C. JK Rowling

**Try Again** 



D. Buzz Aldrin

## Which country <u>was/were</u> the winner of the FIFA World Cup in 2010?



### Was/were there any female pirates?



**Try Again** 

#### What were the first Disney character?



### Where was/were the Aztecs from?









A. Australia

Try Again

B. Japan

Try Again

C. Mexico +1 point

D. CanadaTry Again

#### What were the first animal in space?



A. A monkey called Puff

**Try Again** 



B. A dog called Laika

+1 point



C. chimpanzee called Joey
Try Again



D. A hamster called Bob

**Try Again** 

## Where was/weer the first Olympic Games?



## What company was/were the first company to be worth \$1 trillion?



A. Google

Try Again

B. PixarTry Again

C. SamsungTry Again

D. Apple

## When was/were the members of the Beatles born?



**A.** In the 1940s

+1 point

**B.** In the 1960s

**Try Again** 

**C.** In the 1930s

**Try Again** 

**D.** In th