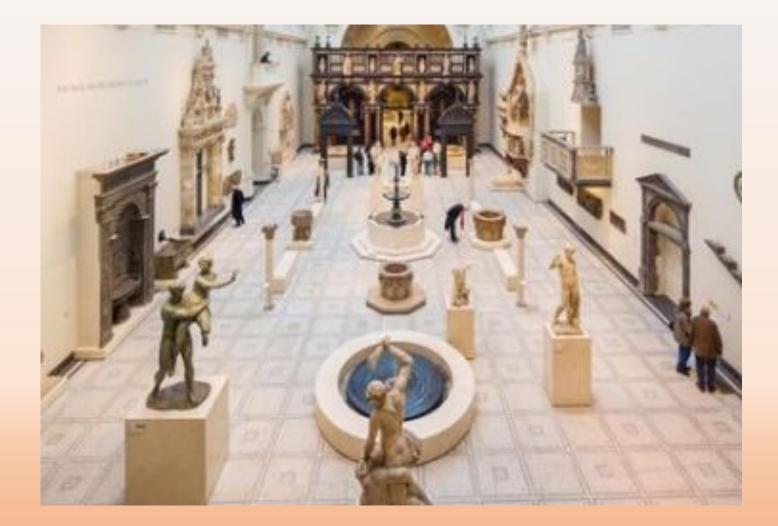

## BANK



## CAFE



## CINEMA



## HOSPITAL



# MUSEUM



## PARK



#### RESTAURANT



## **STADIUM**



#### THEATRE



#### **Vocabulary** Places in town

bank café cinema hospital hotel museum park restaurant stadium theatre

- 5 Complete the sentences with the places in the Vocabulary box.
  - George and his dad go to the <u>stadium</u> to watch the football.
  - 2 Emma and Poppy ride their bikes in the \_\_\_\_\_.
  - 3 Mr Nichols is a doctor. He works at a \_\_\_\_\_.
  - 4 After the gym, Gran and Mrs Nichols have coffee at a
  - 5 At the weekend, Harry goes to the \_\_\_\_\_\_ to see a film.

#### 3 Vocabulary Circle the correct answer.

- 1 You watch football at a stadium/hospital/cinema.
- 2 You stay at a museum / theatre / hotel on holiday.
- 3 You eat a nice meal at a bank / restaurant / stadium.
- 4 You get money from a park / bank