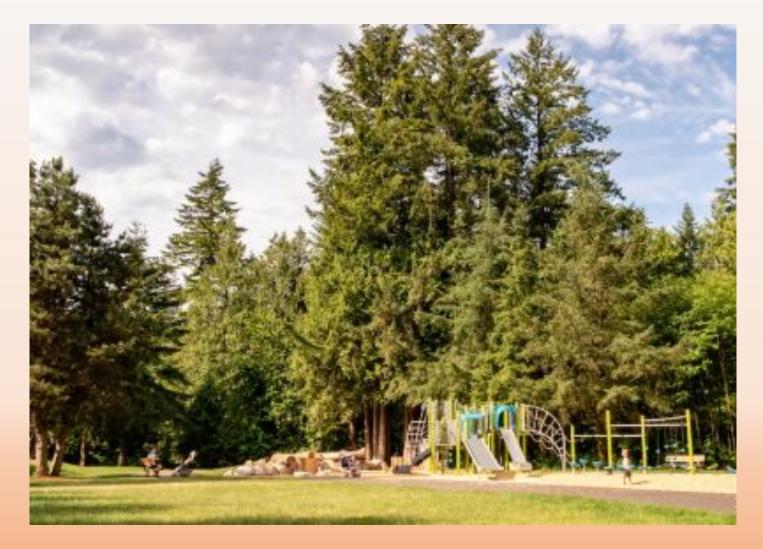

## BANK



## CAFE



## CINEMA



## HOSPITAL



# MUSEUM



## PARK



#### RESTAURANT



## **STADIUM**



#### THEATRE



#### **Vocabulary** Places in town

bank café cinema hospital hotel museum park restaurant stadium theatre

- 5 Complete the sentences with the places in the Vocabulary box.
  - George and his dad go to the <u>stadium</u> to watch the football.
  - 2 Emma and Poppy ride their bikes in the \_\_\_\_\_.
  - 3 Mr Nichols is a doctor. He works at a \_\_\_\_\_.
  - 4 After the gym, Gran and Mrs Nichols have coffee at a
  - 5 At the weekend, Harry goes to the \_\_\_\_\_\_ to see a film.

#### 3 Vocabulary Circle the correct answer.

- 1 You watch football at a stadium/hospital/cinema.
- 2 You stay at a museum / theatre / hotel on holiday.
- 3 You eat a nice meal at a bank / restaurant / stadium.
- 4 You get money from a park / bank / hotel.
-