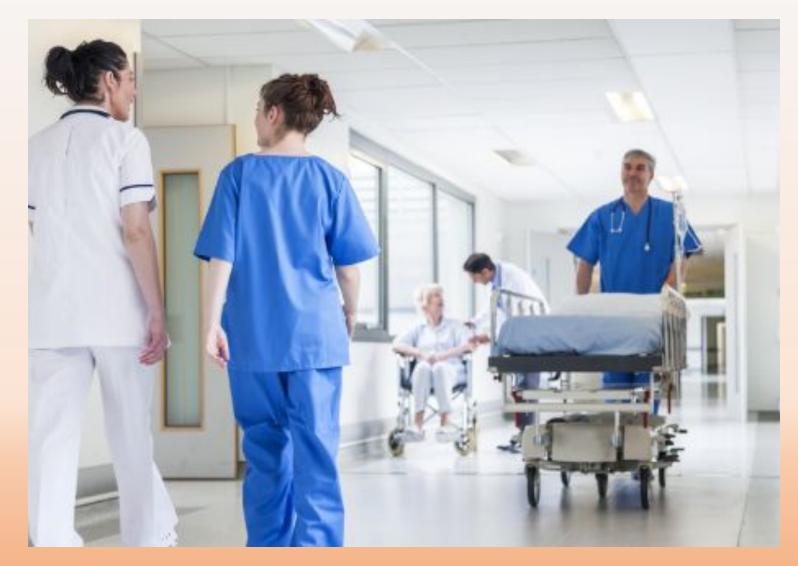

## BANK



## CAFE



## CINEMA



## HOSPITAL



# MUSEUM



## PARK



#### RESTAURANT



## **STADIUM**



#### THEATRE



#### **Vocabulary** Places in town

bank café cinema hospital hotel museum park restaurant stadium theatre

- 5 Complete the sentences with the places in the Vocabulary box.
  - George and his dad go to the <u>stadium</u> to watch the football.
  - 2 Emma and Poppy ride their bikes in the \_\_\_\_\_.
  - 3 Mr Nichols is a doctor. He works at a \_\_\_\_\_.
  - 4 After the gym, Gran and Mrs Nichols have coffee at a
  - 5 At the weekend, Harry goes to the \_\_\_\_\_\_ to see a film.

#### 3 Vocabulary Circle the correct answer.

- 1 You watch football at a stadium/hospital/cinema.
- 2 You stay at a museum / theatre / hotel on holiday.
- 3 You eat a nice meal at a bank / restaurant / stadium.
- 4 You get money from a