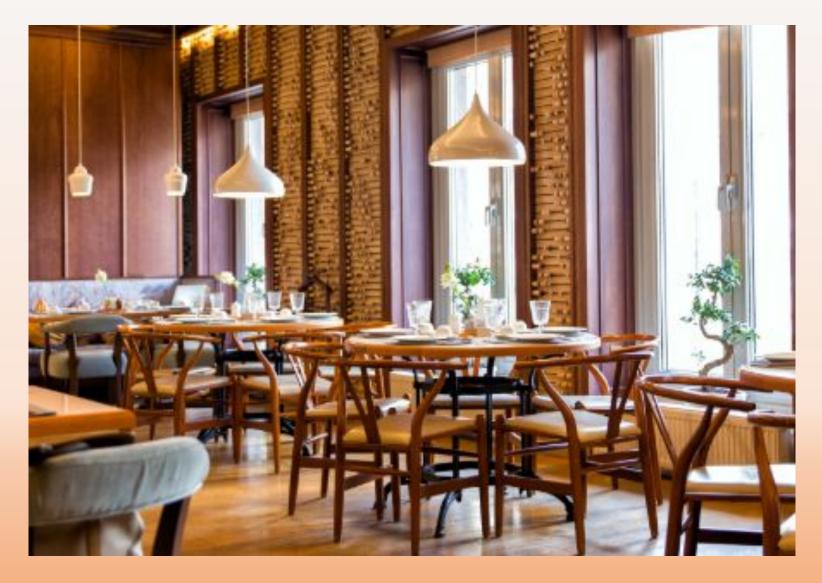

## BANK



## CAFE



## CINEMA



## HOSPITAL



# MUSEUM



## PARK



#### RESTAURANT



## **STADIUM**



#### THEATRE



#### **Vocabulary** Places in town

bank café cinema hospital hotel museum park restaurant stadium theatre

- 5 Complete the sentences with the places in the Vocabulary box.
  - George and his dad go to the <u>stadium</u> to watch the football.
  - 2 Emma and Poppy ride their bikes in the \_\_\_\_\_.
  - 3 Mr Nichols is a doctor. He works at a \_\_\_\_\_.
  - 4 After the gym, Gran and Mrs Nichols have coffee at a
  - 5 At the weekend, Harry goes to the \_\_\_\_\_\_ to see a film.

#### 3 Vocabulary Circle the correct answer.

- 1 You watch football at a stadium/hospital/cinema.
- 2 You stay at a museum / theatre / hotel on holiday.
- 3 You eat a nice meal at a bank / restaurant / stadium.
- 4 You get money from a park / bank / hotel.
- 5 You see a doctor