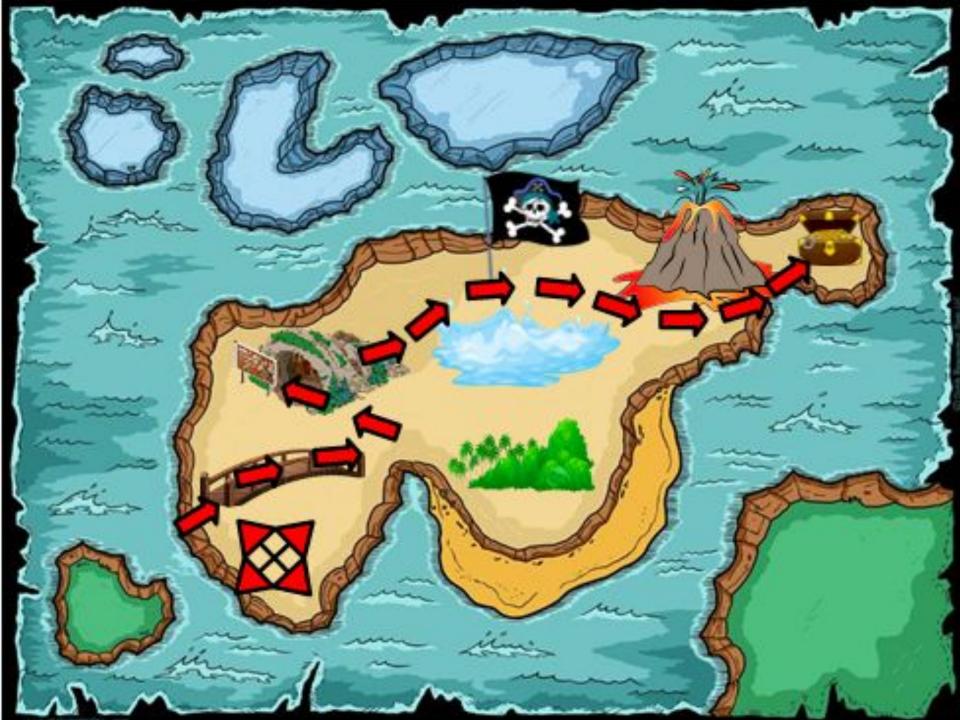

#### Prepositions of movement

Go straight until you see (the lake);

Иди прямо пока не увидишь (озеро)

Go straight for (2 meters);

Иди прямо (2 метра)

Go through (the forest, the cave);

Иди через ... (лес, пещеру)

Cross the bridge

Пройди через мост

Turn right/left

Поверни направо/ налево

Go around (the island);

Обойди (остров)

Find the chest behind (the tree, the volcano);

Найди сундук за (деревом, вулканом)