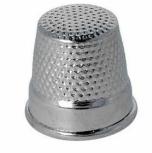

## 



/ı/ milk, pink, Kim, sit, big, swim, rich, is, sister, kitten, little, listen

ai

/aɪ/ bike, like, Mike, kite, write, white, fine, nine, ride, drive, five, ice, I, hi



## [I

Histitten is big.

It likes milk.

My pig is pink.

Kim is rich.

I swim in the sea.

Tim is little.

My sister is slim.



Mike has got a kite.

I write an email.

He can drive.

Hi. I am Kim.

She is five.

His white shorts are nice.



#### **English Alphabet**



## sh [ ]

sheep {







fish



ship

# chick [tʃ



cheese







# thimble th

thumb







### th the

this







## photo



ph







elephant

#### f or ph? Copy and complete.







https://wordwall.net/ru/resource/592799/gameshow-quiz-letter-blends



### Now we know [ai milk like



## Now we know thimble this



ph dolphin





th

#### Now we



OW











#### Homework



#### I feel ...



happy