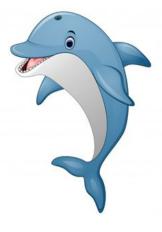

## 



/ı/ milk, pink, Kim, sit, big, swim, rich, is, sister, kitten, little, listen

ai

/aɪ/ bike, like, Mike, kite, write, white, fine, nine, ride, drive, five, ice, I, hi



## [I

Histitten is big.

It likes milk.

My pig is pink.

Kim is rich.

I swim in the sea.

Tim is little.

My sister is slim.



Mike has got a kite.

I write an email.

He can drive.

Hi. I am Kim.

She is five.

His white shorts are nice.



#### **English Alphabet**



## sh [ ]

sheep {







fish



ship

# chick [tʃ



cheese







# thimble th

thumb







### th the

this







## photo



ph







elephant

#### f or ph? Copy and complete.







https://wordwall.net/ru/resource/592799/gameshow-quiz-letter-blends



### Now we know [ai milk like



## Now we know thimble this



ph dolphin





th

#### Now we



OW











#### Homework



#### I feel ...



happy