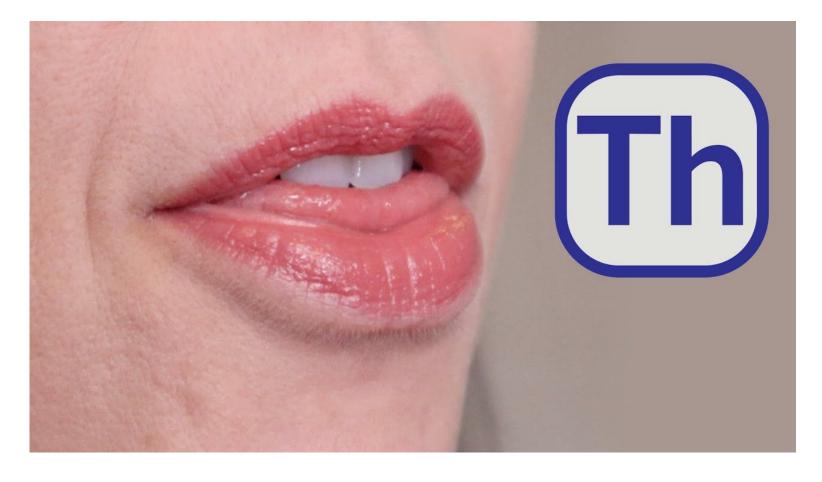

## 



/ı/ milk, pink, Kim, sit, big, swim, rich, is, sister, kitten, little, listen

ai

/aɪ/ bike, like, Mike, kite, write, white, fine, nine, ride, drive, five, ice, I, hi



## [I

Histitten is big.

It likes milk.

My pig is pink.

Kim is rich.

I swim in the sea.

Tim is little.

My sister is slim.



Mike has got a kite.

I write an email.

He can drive.

Hi. I am Kim.

She is five.

His white shorts are nice.



#### **English Alphabet**



## sh [ ]

sheep {







fish



ship

# chick [tʃ



cheese







# thimble th

thumb







### th the

this







## photo



ph







elephant

#### f or ph? Copy and complete.







https://wordwall.net/ru/resource/592799/gameshow-quiz-letter-blends



### Now we know [ai milk like



## Now we know thimble this



ph dolphin





th

#### Now we



OW











#### Homework



#### I feel ...



happy