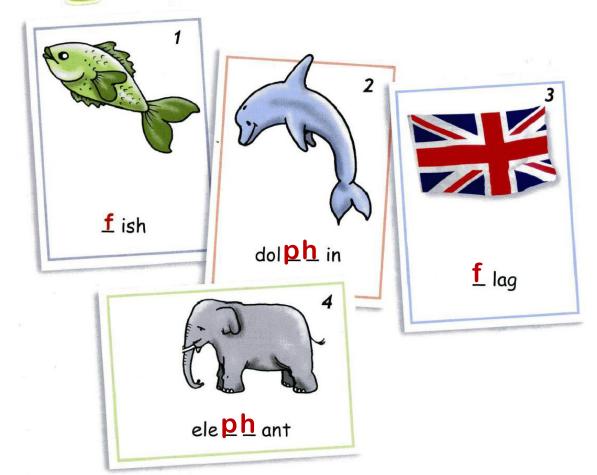

## photo

ph

elephant

#### f or ph? Copy and complete.

https://wordwall.net/ru/resource/592799/gameshow-quiz-letter-blends