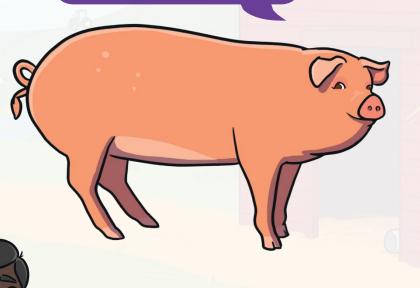

Previous

I am a goat!

Next

I have a curly tail.

I like to roll in mud.

I have a snout.

What am I?

Click on me to reveal the answer!

Previous

I am a pig!

Next

I have brightly coloured feathers.

I have claws.

I make a lot of noise in the morning.

What am I?

Click on me to reveal the answer!