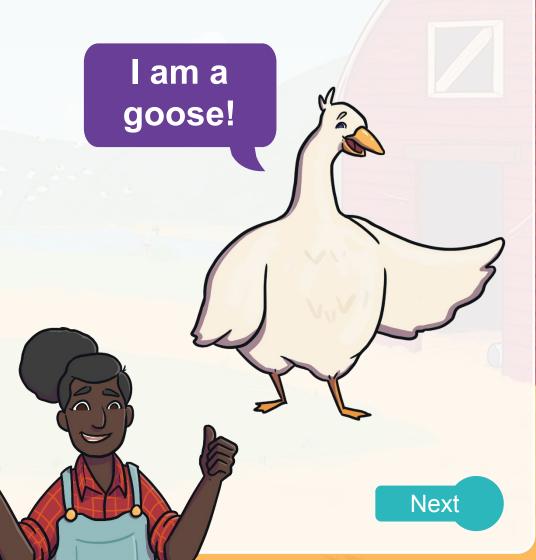

I say 'moo'.

What am I?

Click on me to reveal the answer!

Previous

I am a cow!

Next

I have two legs.

I have a beak.

I like to swim.

What am I?

Click on me to reveal the answer!

Previous

I sometimes have horns.

I am a bit like a sheep.

What am I?

Click on me to reveal the answer!