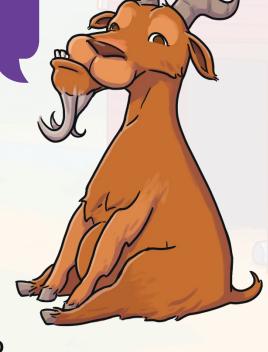

I like to swim.

What am I?

Click on me to reveal the answer!

Previous

I sometimes have horns.

I am a bit like a sheep.

What am I?

Click on me to reveal the answer!

Previous

I am a goat!

Next

I have a curly tail.

I like to roll in mud.

I have a snout.

What am I?

Click on me to reveal the answer!