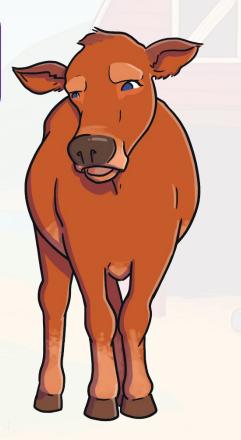

I say 'moo'.

What am I?

Click on me to reveal the answer!

Previous

I am a cow!

Next

I have two legs.

I have a beak.