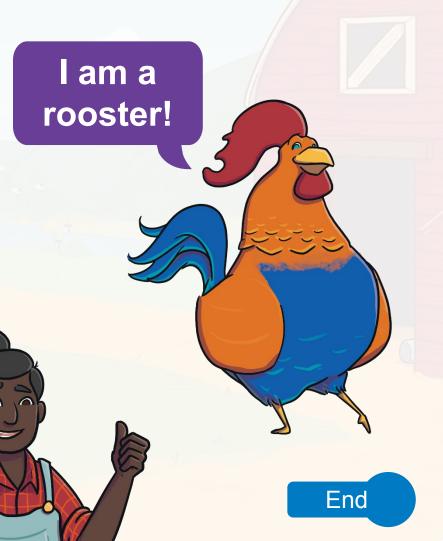

Previous

I am a pig!

Next

I have brightly coloured feathers.

I have claws.

I make a lot of noise in the morning.

What am I?

Click on me to reveal the answer!

Previous