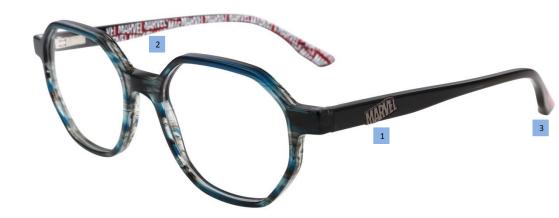

### **Technical details**

- 1 Screwed metal piece
- 2 High-definition printing inside the temple
- Red lamination at the end of the temple

### Concept

Concept for older section of the target market based on the MARVEL logo, treated as a brand in its own right.

Marvel is the brand name behind an American publisher of comic books. This is the inspiration behind this concept, with an illustration inside the temple created like a rough sketch, in blue pencil. The metal piece in relief, on the outside of the temple, identifies the model with the brand name. And at the end of the temple is red Marvel lamination.