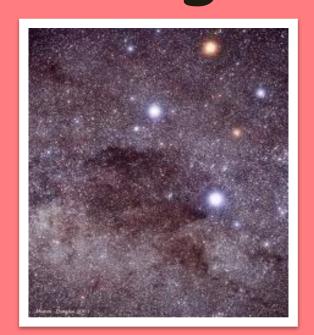

# What's the name of the group of stars on the Australian flag?

Which public holiday is celebrated on the 25<sup>th</sup> of April?

#### Topic 4

Slide 15: 6

Slide 16: read white and blue

Slide 17: The Union Jack

Slide 18: The Southern Cross