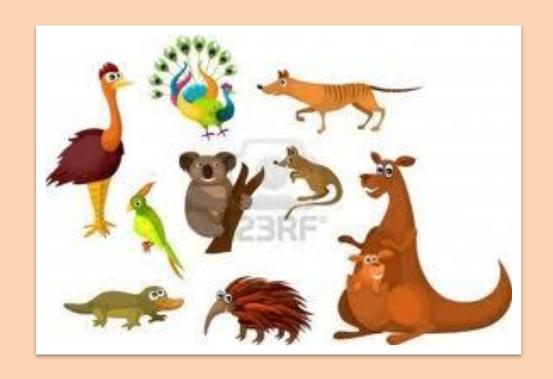

### Name 4 native Australian animals?

Slide 9: Western Australia

Slide 10: Australian Capital Territory

Topic 3

Slide 11: South Australia

Slide 12: 2 (Northern Territory + Australian Capital Territory)

Slide 13: Hobart

Slide 14: cassowary, koala, kangaroo, wombat, kookaburra, dingo,

Tasmanian devil, platypus etc.