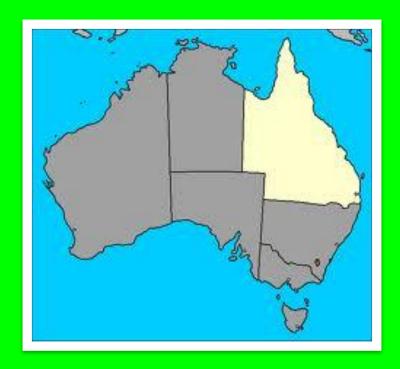

## What's the capital city of Queensland?

#### **Solutions**

Topic 1

Slide 4: Canberra

Slide 5: Melbourne

Slide 6: Advance Australia Fair

Topic 2

Slide 7: Brisbane

Slide 8: Northern Territory