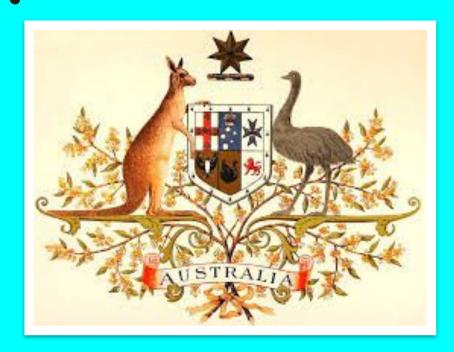

## What 2 animals are on the Australian Coat of Arms?

#### Topic 5

Slide 19: ANZAC Day

Slide 20: 3000

Slide 21: emu and kangaroo

Slide 22: platypus