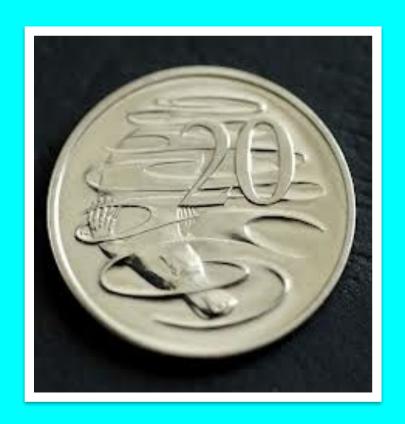

### Name the animal on the 20 cent coin?

#### Topic 5

Slide 19: ANZAC Day

Slide 20: 3000

Slide 21: emu and kangaroo

Slide 22: platypus