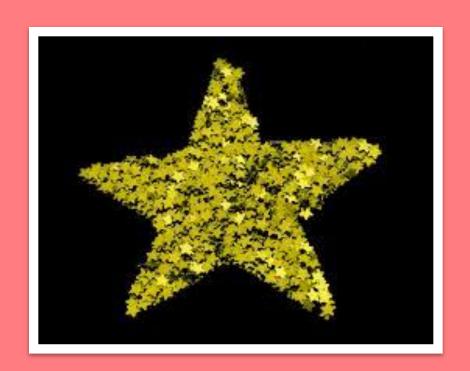

## How many stars are on the Australian flag?

## What are the colours of the Australian flag?

What's the name of the symbol on the left hand corner of the Australian flag?

# What's the name of the group of stars on the Australian flag?

Which public holiday is celebrated on the 25<sup>th</sup> of April?

#### Topic 4

Slide 15: 6

Slide 16: read white and blue

Slide 17: The Union Jack

Slide 18: The Southern Cross