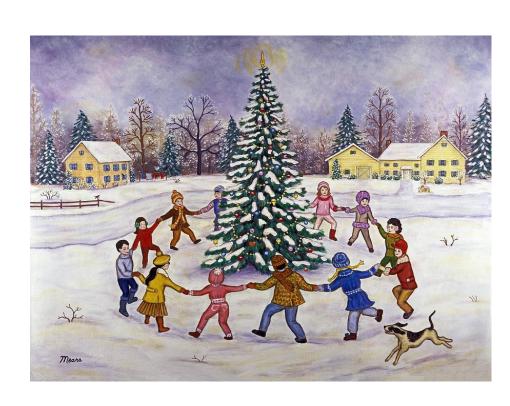

## What is the name of the Russian old dance around the Christmas tree?

- \* ROCK-AND-ROLL (A)
- \* ROUNDELAY (E)
- **ATINA (0)**