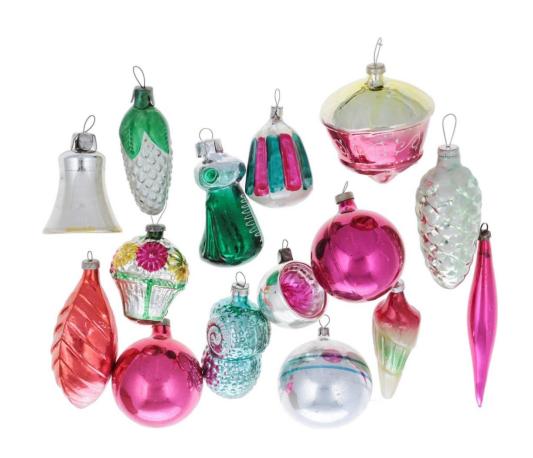

### WHERE DID THE FIRST GLASS CHRISTMAS TREE TOYS APPEAR?

- ❖ IN NORWAY (I)
- ❖ IN THE UK (V)
- ♦ IN SWEDEN (A)