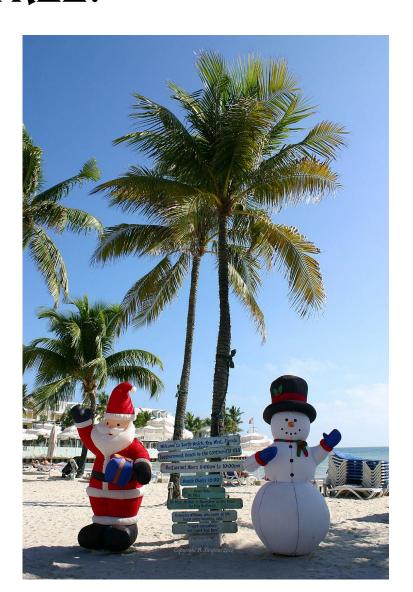

### WHERE IS NEW YEAR CELEBRATED NEAR A PALM TREE?

- ❖ IN BRAZIL (T)
- ❖ IN AUSTRALIA (K)
- ❖ IN CUBA (U)