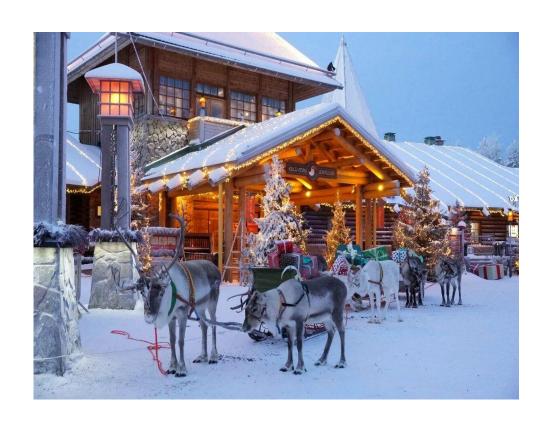

#### WHERE IS SANTA CLAUS FROM?

- ❖ GREENLAND (W)
- ❖ LAPLAND (Q)
- ♦ SCOTLAND (X)