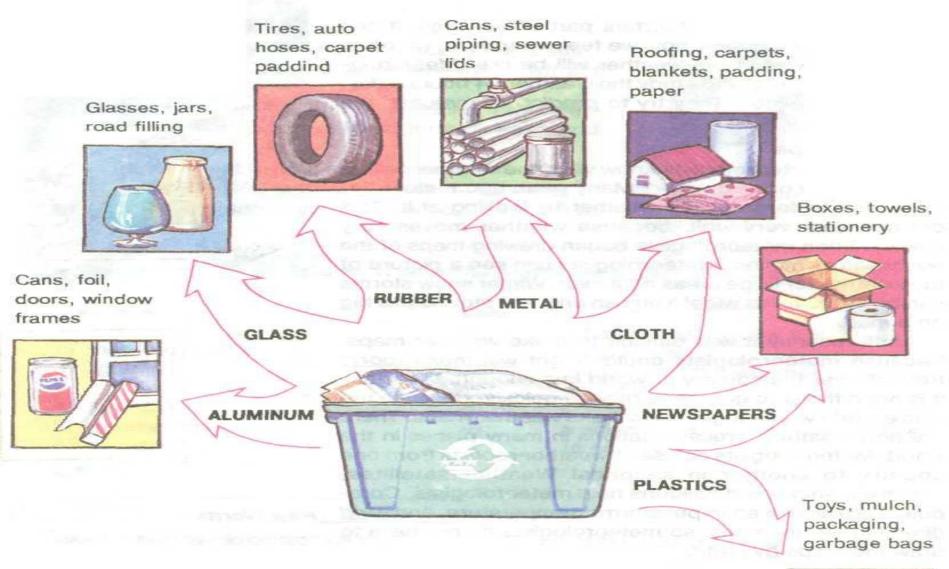

Гущина Валентина Александровна МБОУ Мучкапская СОШ Учитель английского языка

## Problems of

# Environment









#### POLLUTION

a kilogram, plastic, Million, a ton, polythene, metal, cigarette, packet, supermarket, farm, industry, factory, planet, international, problem, ecology, chance, climate, container. computer,

#### Give the words with

the similar meaning to the following:

> litter to get rid of to make the packaging to save to damage terrible

the opposite meaning to the following:

> to look worse impossible cheap to destroy dirty to remember fortunately















### What

## canreusemustwereduce





plastic bottles



paper



recycle?

plastic containers







#### **Trash Becomes New Products**