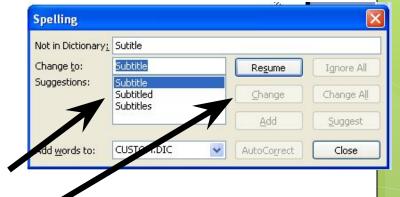

#### Challenge 6-Spell Check

- Step 1: Locate the Spell Check button (Hint: Hover DO NOT CLICK the cursor over the buttons on the toolbar to see what they do)
- Step 2: Spell check will offer corrected spelling options for words in your Slide Show. Click on the correct word from the Suggestions menu.
- Step 3: Once you have highlighted the correct option, click on Change

 Note: Sometimes Spell Check will locate words it does not recognize/are not in its dictionary and try to correct them. If this happens, click the "Ignore" button on the Spell Check dialogue box.