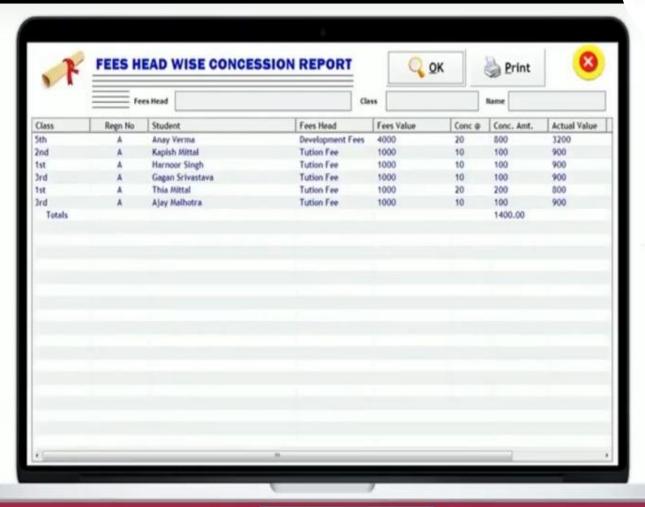

| 0          | 0         | 0      |   |
| 5th   | D               | 0       | 0       | 0        |                                           | 0      |      | 0       | 0          | 0         | 0      |   |
|       | 0.00            | 150000  | 5000.00 | 39200.00 | 0.00                                      | 0.00   | 0.00 | 0.00    | 9400.00    | 700.00    | 204300 | 1 |

SRDEAL





| - | Select Class              | Month<br>Apr<br>May<br>May<br>Jul |       |  |
|---|---------------------------|-----------------------------------|-------|--|
|   | Section A                 |                                   |       |  |
| N | Select Route (All Routes> | Club Fe                           |       |  |
|   | Select Family             | ОК                                | Çlose |  |









SRDEAL





# TO DOWNLOAD 7 DAYS FREE DEMO VERSION OF I GENIUS VISIT OUR WEBSITE



**Education ERP Software** 

www.srdeal.in



+91-9547360594, +91 9883730730