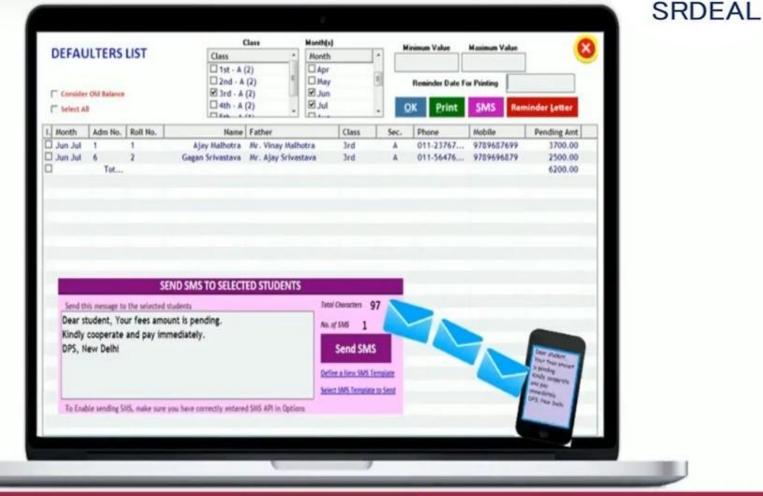

TRANSPORTATION OF TRANSPORTATION OF TAXABLE PARTY.

SRDEAL

-----

**Education ERP Software** 

|                                | Delhi Public School<br>NH3,<br>Near Petrol Pump<br>New Delhi |                   |
|--------------------------------|--------------------------------------------------------------|-------------------|
|                                | DATED:                                                       | 8/11/2015         |
| Admission . No.                | 1                                                            |                   |
| Student:                       | Ajay Malhotra                                                |                   |
| Father:                        | Mr. Vinay Malhotra                                           |                   |
| Class                          | 3rd A                                                        |                   |
| City / Village                 | New Delhi                                                    |                   |
| Dear Parents / Gui             | ardians,                                                     |                   |
|                                | u that your ward fees due                                    |                   |
| Jun Jul amounts<br>immidiately | to Rs. <u>3700.00</u> . Kindly Co                            | o Operate and Pay |
| Thank You,                     |                                                              |                   |
| Date                           | Prin                                                         | cipal             |