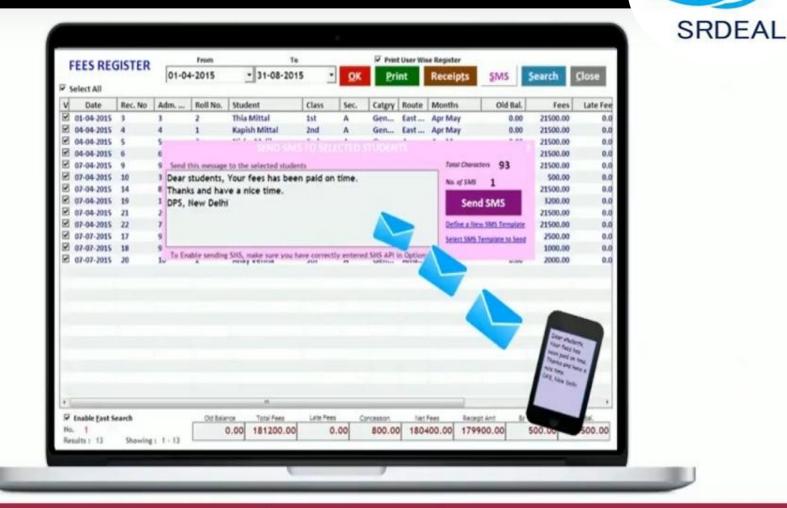

TRANSPORTATION OF TRANSPORTATION OF TAXABLE PARTY.

SRDEAL

-----

**Education ERP Software** 

|                                | Delhi Public School<br>NH3,<br>Near Petrol Pump<br>New Delhi |                   |
|--------------------------------|--------------------------------------------------------------|-------------------|
|                                | DATED:                                                       | 8/11/2015         |
| Admission . No.                | 1                                                            |                   |
| Student:                       | Ajay Malhotra                                                |                   |
| Father:                        | Mr. Vinay Malhotra                                           |                   |
| Class                          | 3rd A                                                        |                   |
| City / Village                 | New Delhi                                                    |                   |
| Dear Parents / Gui             | ardians,                                                     |                   |
|                                | u that your ward fees due                                    |                   |
| Jun Jul amounts<br>immidiately | to Rs. <u>3700.00</u> . Kindly Co                            | o Operate and Pay |
| Thank You,                     |                                                              |                   |
| Date                           | Prin                                                         | cipal             |