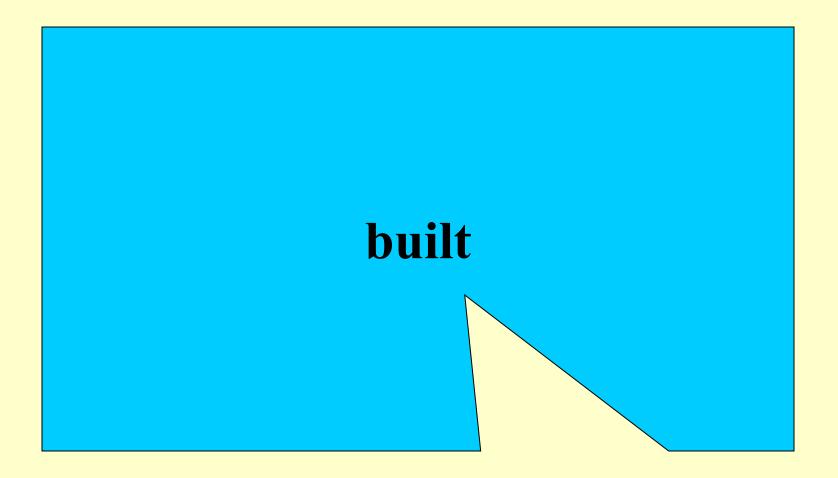

## Past tense for the verb BUILD?

(Type the question for 2,1 here.)?

(Type the question for 2,2 here.)?

2,2

(Type the question for 2,3 here.)?

(Type the question for 2,4 here.)?

(Type the question for 3,1 here.)?