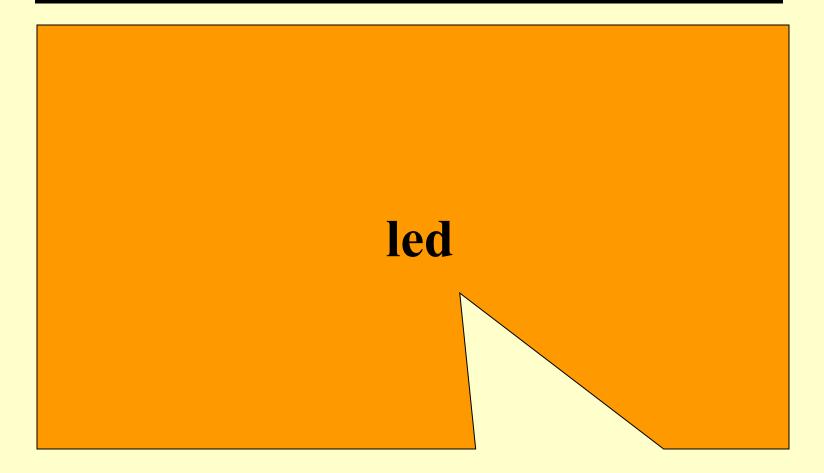

# Hosted By Mrs. Brooks

| Choice1    | Choice 2   | Choice 3   | Choice 4   |
|------------|------------|------------|------------|
| 100        | <u>100</u> | <u>100</u> | <u>100</u> |
| <u>200</u> | <u>200</u> | <u>200</u> | <u>200</u> |
| <u>300</u> | <u>300</u> | <u>300</u> | <u>300</u> |
| <u>400</u> | <u>400</u> | <u>400</u> | <u>400</u> |
| <u>500</u> | <u>500</u> | <u>500</u> | <u>500</u> |

## What is the past tense of the verb LEAD



Row 1, Col 1



## What is the past tense for the verb bring?







Past tense for the verb WRITE?





## Past tense for the verb BUILD?





(Type the question for 2,1 here.)?





(Type the question for 2,2 here.)?





2,2

(Type the question for 2,3 here.)?





(Type the question for 2,4 here.)?





(Type the question for 3,1 here.)?





(Type the question for 3,2 here.)?





(Type the question for 3,3 here.)?





(Type the question for 3,4 here.)?





3,4

(Type the question for 4,1 here.)?





(Type the question for 4,2 here.)?





(Type the question for 4,3 here.)?





(Type the question for 4,4 here.)?





4,4

(Type the question for 5,1 here.)?





(Type the question for 5,2 here.)?





(Type the question for 5,3 here.)?





## (Type the question for 5,4 here.)?