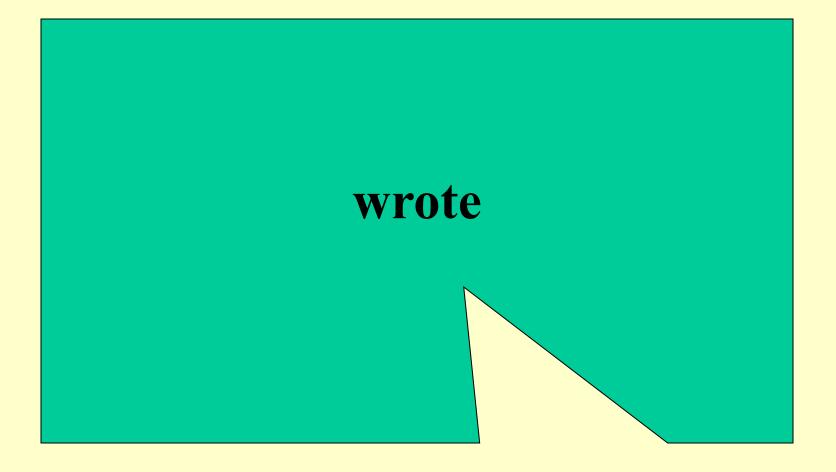

# Hosted By Mrs. Brooks

| Choice1    | Choice 2   | Choice 3   | Choice 4   |
|------------|------------|------------|------------|
| 100        | <u>100</u> | <u>100</u> | <u>100</u> |
| <u>200</u> | <u>200</u> | <u>200</u> | <u>200</u> |
| <u>300</u> | <u>300</u> | <u>300</u> | <u>300</u> |
| <u>400</u> | <u>400</u> | <u>400</u> | <u>400</u> |
| <u>500</u> | <u>500</u> | <u>500</u> | <u>500</u> |

## What is the past tense of the verb LEAD



Row 1, Col 1



## What is the past tense for the verb bring?







Past tense for the verb WRITE?





## Past tense for the verb BUILD?





(Type the question for 2,1 here.)?





(Type the question for 2,2 here.)?





2,2

(Type the question for 2,3 here.)?





(Type the question for 2,4 here.)?





(Type the question for 3,1 here.)?





(Type the question for 3,2 here.)?





(Type the question for 3,3 here.)?





(Type the question for 3,4 here.)?





3,4

(Type the question for 4,1 here.)?





(Type the question for 4,2 here.)?





(Type the question for 4,3 here.)?





(Type the question for 4,4 here.)?





4,4

(Type the question for 5,1 here.)?





(Type the question for 5,2 here.)?





(Type the question for 5,3 here.)?





## (Type the question for 5,4 here.)?