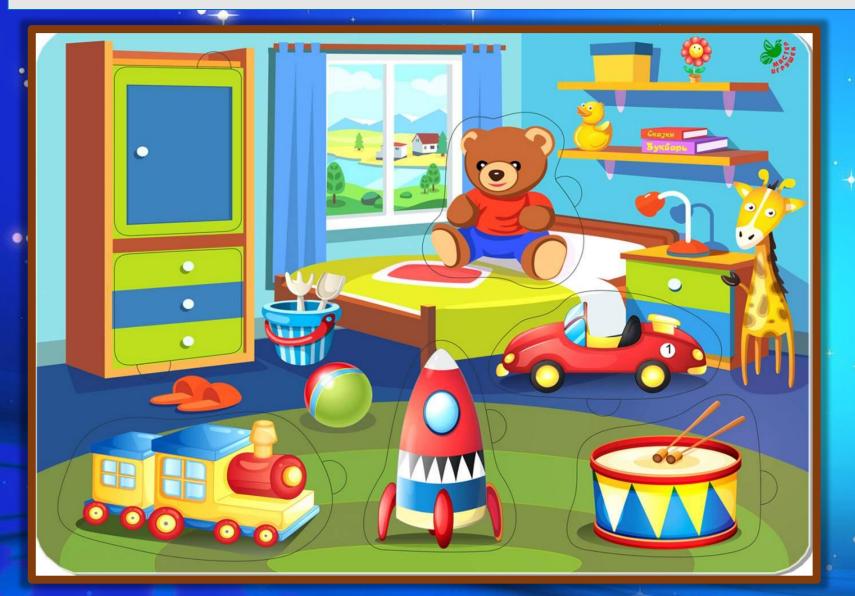

#### What is in front of the window?

books

a duck

a rocket

drawers

a bed

## What is on the drawers?

a lamp

a duck

a rocket

drawers

### What is under the bear?

drawers

a duck

a rocket

a bed

#### What is between the train and the drum?

drawers

a duck

sleepers

a rocket

#### What is in front of the wardrobe?

a duck

sleepers

a giraffe

drawers

#### What is next to the window?

a rocket

a duck

books

drawers

a bed

#### What under the flower?

books

a duck

a rocket

drawers

a window

#### What is next to the books?

a car

a rocket

a duck

drawers

## What is behind the car?

a rocket

a duck

drawers

a window

# What is between the bed and the giraffe?

a rocket

books

drawers

a wardrobe

a duck

## What is behind the bed?

sleepers

a duck

a rocket

drawers

a window