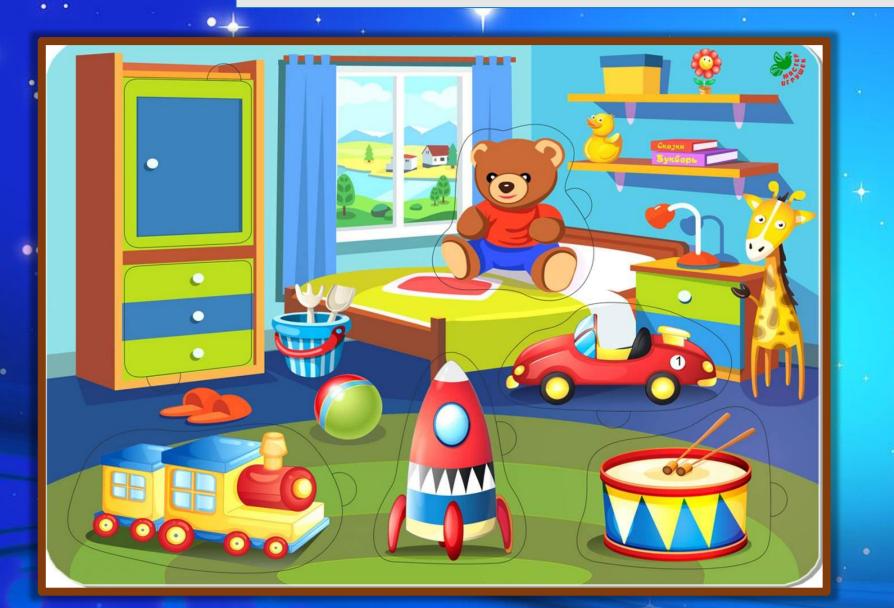

#### What is in front of the window?

books

a duck

a rocket

drawers

a bed

## What is on the drawers?

a lamp

a duck

a rocket

drawers

### What is under the bear?

drawers

a duck

a rocket

a bed

#### What is between the train and the drum?

drawers

a duck

sleepers

a rocket

#### What is in front of the wardrobe?

a duck

sleepers

a giraffe

drawers

#### What is next to the window?

a rocket

a duck

books

drawers

a bed

#### What under the flower?

books

a duck

a rocket

drawers

a window

#### What is next to the books?

a car

a rocket

a duck

drawers

## What is behind the car?

a rocket

a duck

drawers

a window

# What is between the bed and the giraffe?

a rocket

books

drawers

a wardrobe

a duck

## What is behind the bed?

sleepers

a duck

a rocket

drawers

a window