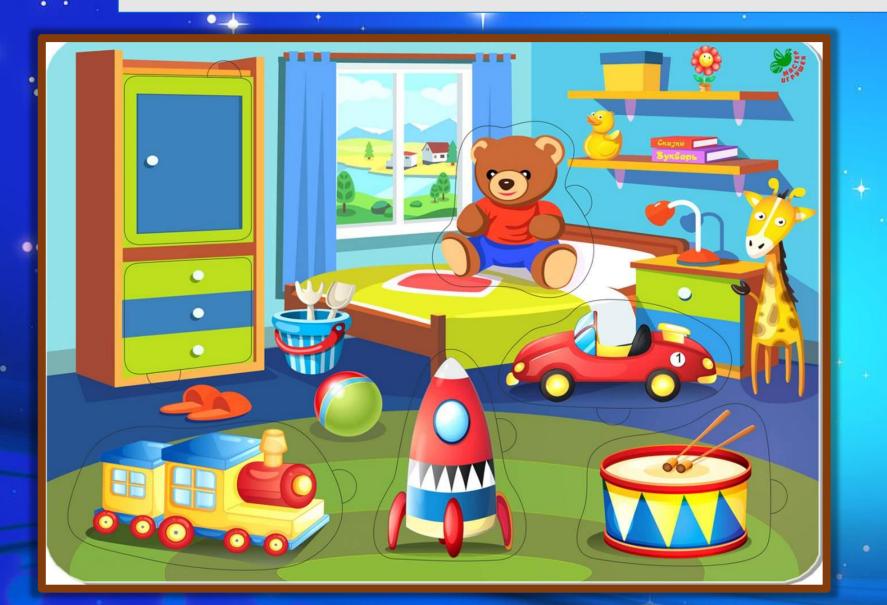

#### What is in front of the window?

books

a duck

a rocket

drawers

a bed

## What is on the drawers?

a lamp

a duck

a rocket

drawers

### What is under the bear?

drawers

a duck

a rocket

a bed

#### What is between the train and the drum?

drawers

a duck

sleepers

a rocket

#### What is in front of the wardrobe?

a duck

sleepers

a giraffe

drawers

#### What is next to the window?

a rocket

a duck

books

drawers

a bed

#### What under the flower?

books

a duck

a rocket

drawers

a window

#### What is next to the books?

a car

a rocket

a duck

drawers

## What is behind the car?

a rocket

a duck

drawers

a window

# What is between the bed and the giraffe?

a rocket

books

drawers

a wardrobe

a duck

## What is behind the bed?

sleepers

a duck

a rocket

drawers

a window