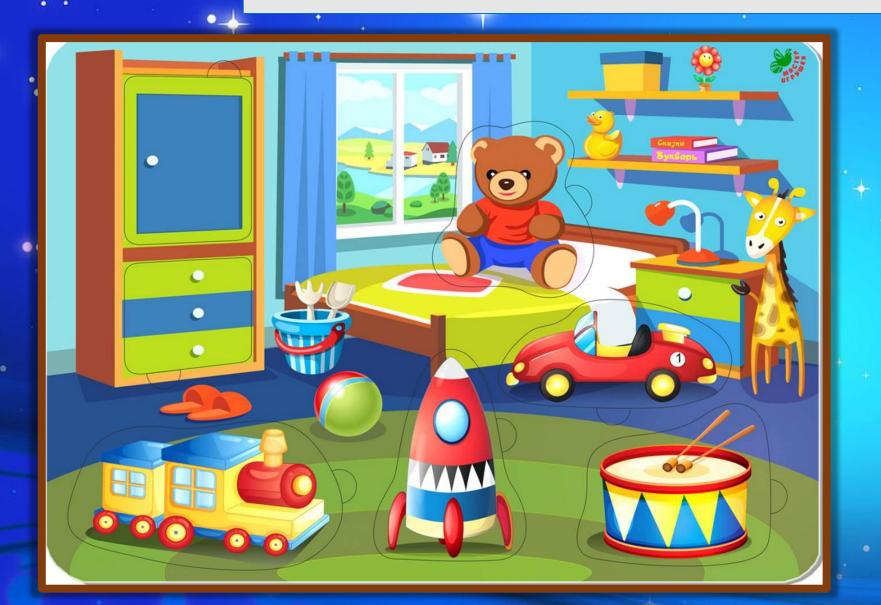

#### What is in front of the window?

books

a duck

a rocket

drawers

a bed

## What is on the drawers?

a lamp

a duck

a rocket

drawers

### What is under the bear?

drawers

a duck

a rocket

a bed

#### What is between the train and the drum?

drawers

a duck

sleepers

a rocket

#### What is in front of the wardrobe?

a duck

sleepers

a giraffe

drawers

#### What is next to the window?

a rocket

a duck

books

drawers

a bed

#### What under the flower?

books

a duck

a rocket

drawers

a window

#### What is next to the books?

a car

a rocket

a duck

drawers

## What is behind the car?

a rocket

a duck

drawers

a window

# What is between the bed and the giraffe?

a rocket

books

drawers

a wardrobe

a duck

## What is behind the bed?

sleepers

a duck

a rocket

drawers

a window