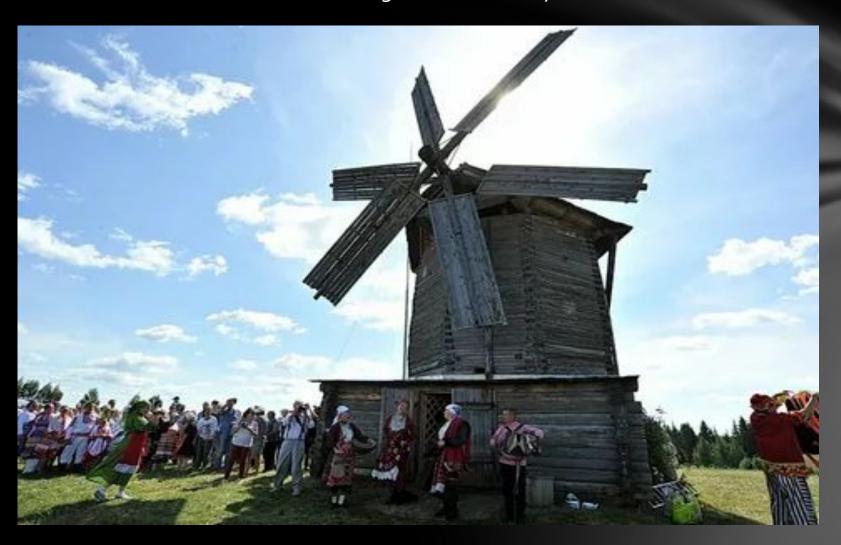

Ludorvay
Ludorvai is a village located in zavyalovsky district of the Udmurt Republic.
About 1 km West of the village is the ludorvay Museum-reserve

Kalashnikov Museum and exhibition complex of small arms