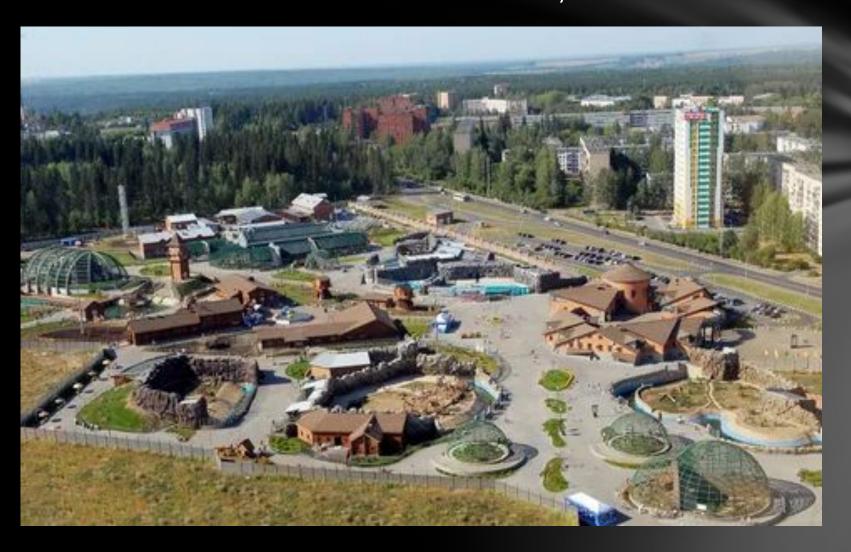

St. Michael's Cathedral

The Cathedral is located in the Center, on a hill. Beautiful in the daytime, and even more beautiful in the evening. For those who value spirituality, you need to visit.

Udmurtia Zoo State Zoological Park, an exhibition complex located in the Park of culture and recreation. Kirov in the city of Izhevsk.