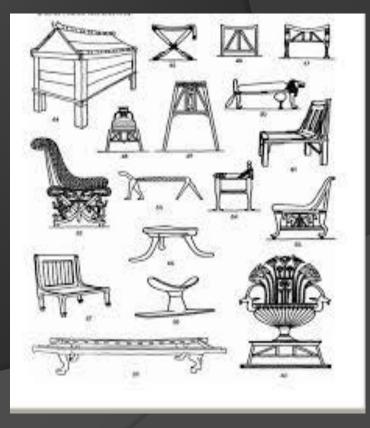

#### Исторя мебель

History of furniture: furniture styles and interiors from times of Ancient Egypt to our days. Furniture, as inalienable part of design, also changed in time. Thus there was either modification of already existent elements of furniture or birth something span-new. Most ancient from the well-known to us standards of furniture are the Egyptian small boxes from an ebony with encrustation from malachite, ivory and turquoise. Their wreckages were found in tsar's tombs of the III century to our era.