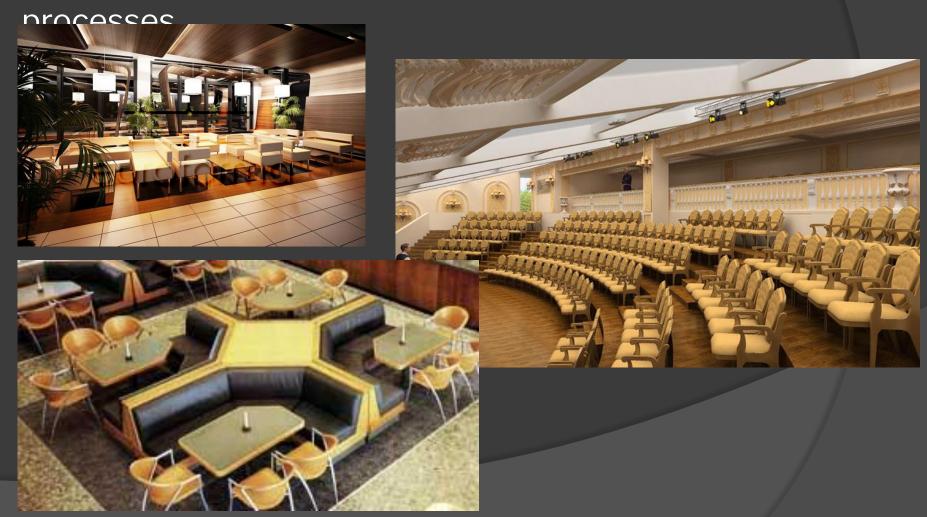

#### Мебель для общественных помещений

Furniture for public apartments is the wares intended for the situation of apartments пред приятий and establishments taking into account character of their activity and specific of functional