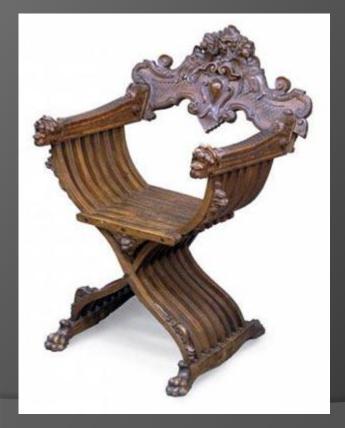

## Классическая мебель,

- Classic furniture,
- Designers arrive at different results different expressive facilities. Every style of interior contains the certain kit of these resources, in a great deal qualificatory that, what emotions the design of apartment will cause for you, your folks and guests