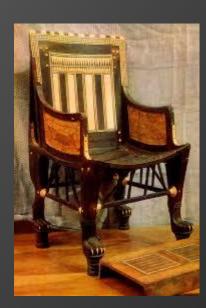

#### Исторя мебель

History of furniture: furniture styles and interiors from times of Ancient Egypt to our days. Furniture, as inalienable part of design, also changed in time. Thus there was either modification of already existent elements of furniture or birth something span-new. Most ancient from the well-known to us standards of furniture are the Egyptian small boxes from an ebony with encrustation from malachite, ivory and turquoise. Their wreckages were found in tsar's tombs of the III century to our era.