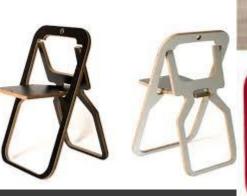

#### Мебель гнутая –

Furniture bent is wares the basic details of that are made the method of bending