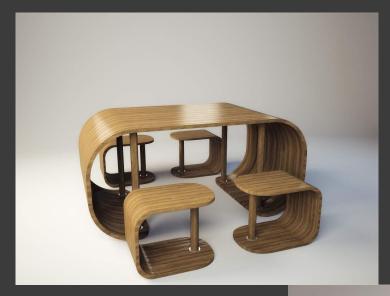

#### Мебель гнутая –

Furniture bent is wares the basic details of that are made the method of bending

#### Мебель гнутоклееная

Furniture ply-curve is wares, the details made the method of bending with simultaneous agglutination prevail in the constructions of that;