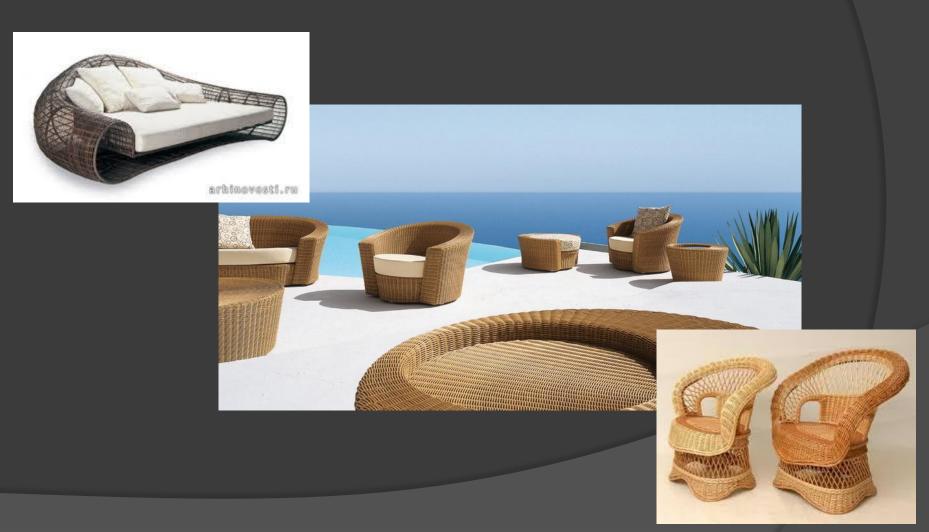

#### Мебель плетеная -

Furniture wattled is wares, the details made the method of wickerwork prevail in the construction of that.\u0017There is next classification of types of furniture on materials: