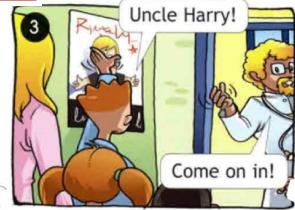

# **The Animal Hospital**

Where's Chuckles? Read again and choose.

A Under the chair.

B Behind the curtain.

This is Fifi!

Where's Chuckles?

There he is! Behind the curtain!