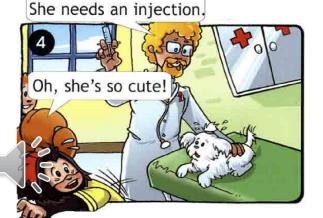

# **The Animal Hospital**

Where's Chuckles? Read again and choose.

A Under the chair.

B Behind the curtain.

This is Fifi!

Where's Chuckles?

There he is! Behind the curtain!