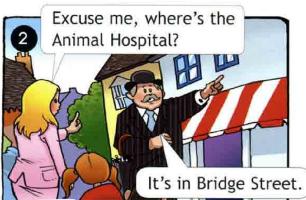

#### Chit-Chat

A: Excuse me, where's the Animal Hospital?

B: It's in Bridge Street.

You go there to have lu cafe

You go there to buy fresh br baker's

You go there to watch different performances -

- theatre