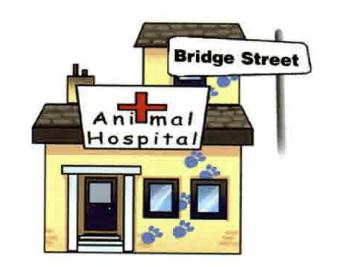

#### Chit-Chat

A: Excuse me, where's the Animal Hospital?

B: It's in Bridge Street.

You go there to have lu cafe

You go there to buy fresh br baker's

You go there to watch different performances -

- theatre