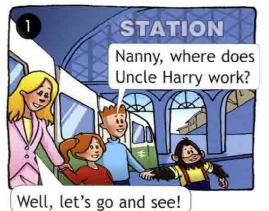

#### Chit-Chat

A: Excuse me, where's the Animal Hospital?

B: It's in Bridge Street.

You go there to have lu cafe

You go there to buy fresh br baker's

You go there to watch different performances -

- theatre