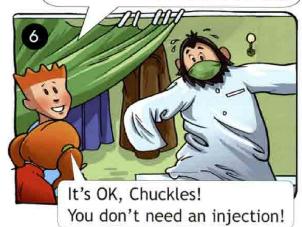

# **The Animal Hospital**

Where's Chuckles? Read again and choose.

A Under the chair.

B Behind the curtain.

This is Fifi!

Where's Chuckles?

There he is! Behind the curtain!