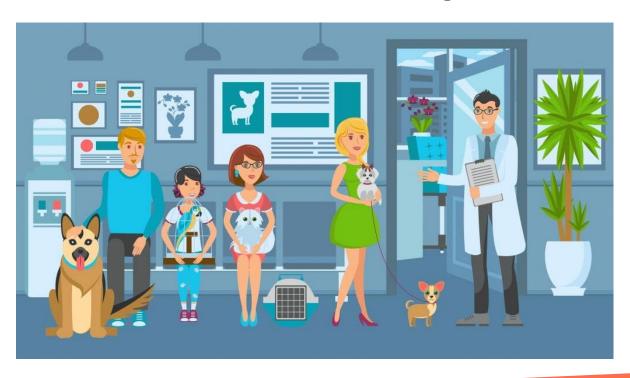

#### Chit-Chat

A: Excuse me, where's the Animal Hospital?

B: It's in Bridge Street.

You go there to have lu cafe

You go there to buy fresh br baker's

You go there to watch different performances -

- theatre

You go there when you are sick- .. hospital

You go there to buy vegetables and fruit -

greengrocer's

You go there to buy envelopes and stamps -

post-office

It's a place where you can buy tickets and get on a train or a bus -