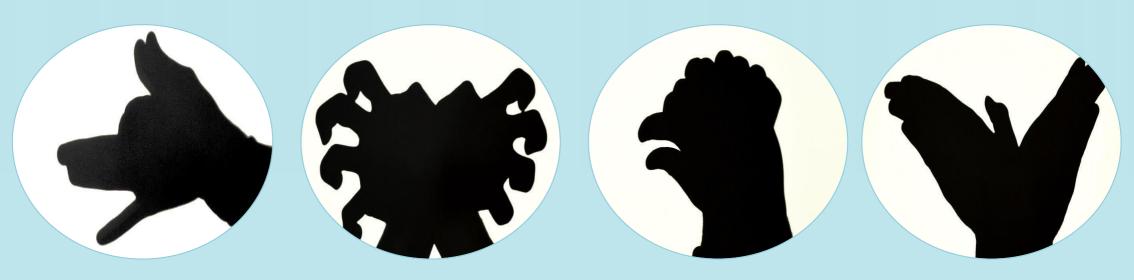

## Watch Make shadows

Find paper, a lamp or a torch
Turn off other lights to make the room dark