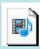

### What can you see?



## Match





Light travels from..

Light is blocked by..



#### Look around

- ✓ What are the sources of light?
- ✓ Can you see shadows?
- ✓ Where?
- ✓ Have you got a shadow?
- ✓ What is the colour?
- ✓ What is the shape?
- ✓ What is the size?

#### Look around

- ✓ What are the sources of light?
- ✓ Can you see shadows?
- ✓ Where?
- ✓ Have you got a shadow?
- ✓ What is the colour?
- ✓ What is the shape?
- ✓ What is the size?

#### Watch

Why can shadows be big or small?



### Draw a shadow



## PIQY





https://wordwall.net/resource/13571235

https://wordwall.net/resource/13568302

## Watch Make shadows

Find paper, a lamp or a torch
Turn off other lights to make the room dark



# ESL Classroom | Lesson plans | Online activities Young Learners Информация Добавить описание



https://vk.com/public199859341