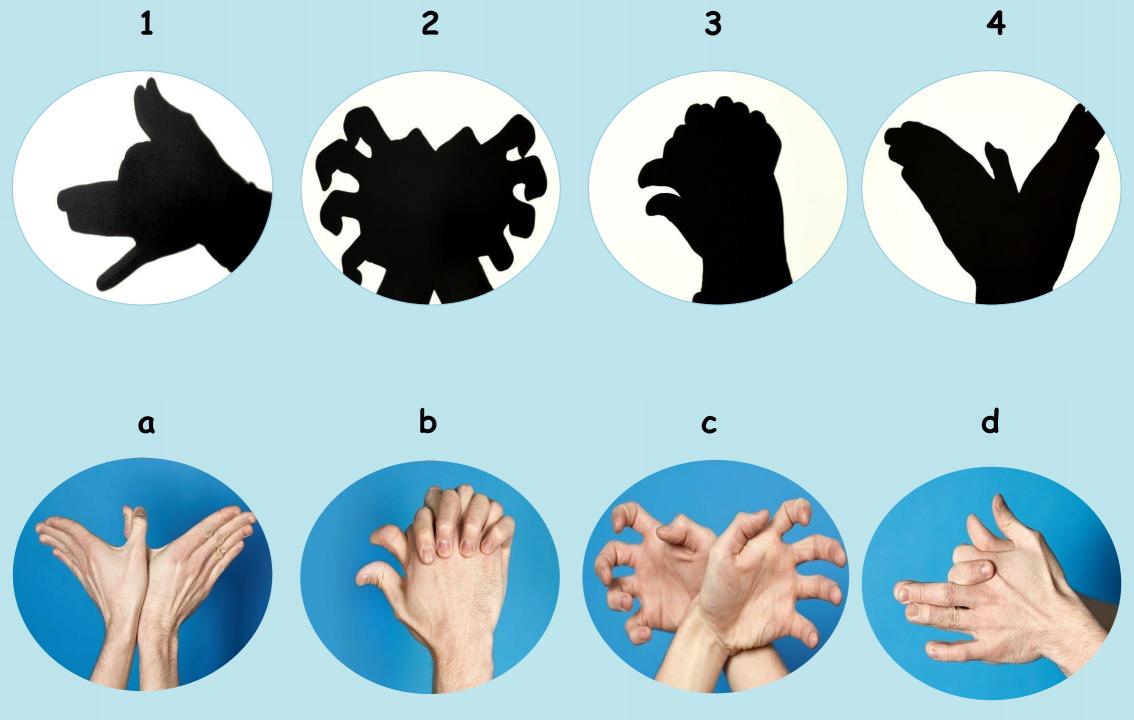

## Match

Light travels from..

Light is blocked by..

## Watch Make shadows

Find paper, a lamp or a torch
Turn off other lights to make the room dark