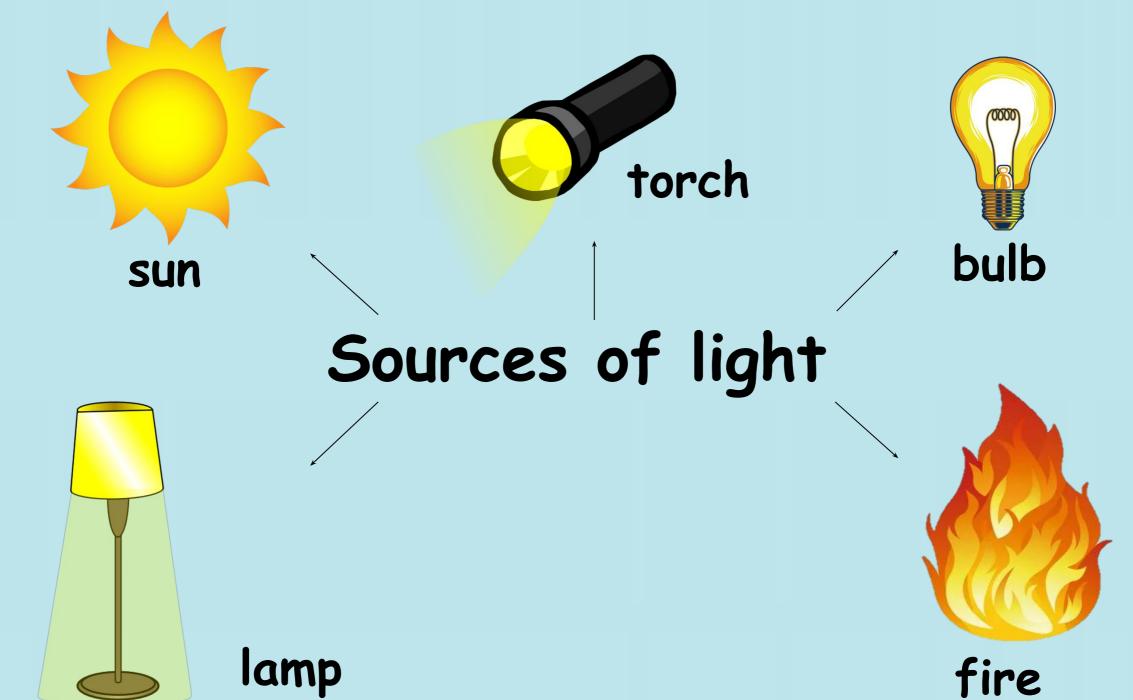

#### Look around

- ✓ What are the sources of light?
- ✓ Can you see shadows?
- ✓ Where?
- ✓ Have you got a shadow?
- ✓ What is the colour?
- ✓ What is the shape?
- ✓ What is the size?