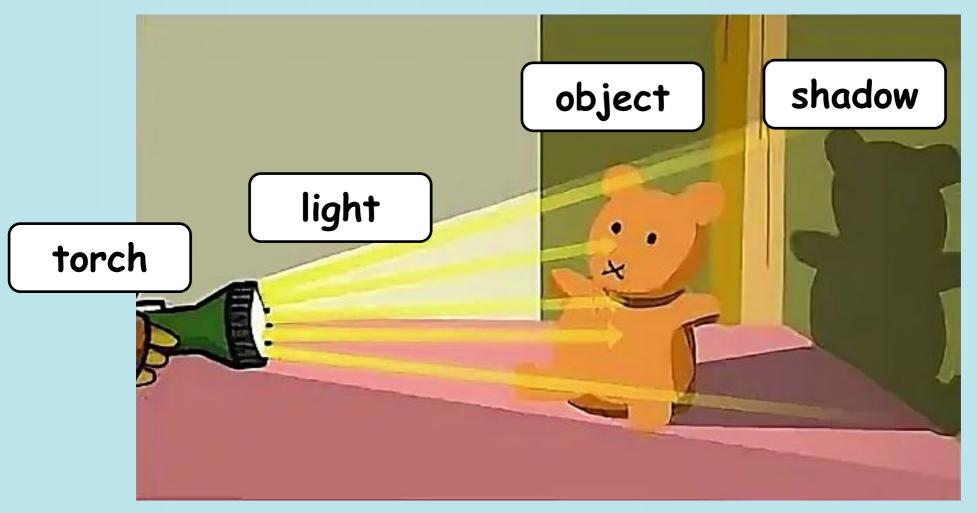

## Match

Light travels from..

Light is blocked by..

#### Watch

Why can shadows be big or small?