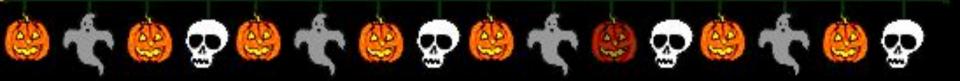

otland is the thistle

#### the symbol of Wales



The national flower of Wales is the daffodil

# the symbol of Northern Ireland



The national flower of Northern Ireland the shamrock

### When do people :

- go to the church and stay for a service;
- Set off the fireworks;
  - Dye eggs and present them to relatives and friends;
- Decorate their houses;
- Cook dinner for the whole family;
- Send beautiful cards;
- Give presents to their relatives and friends;
- Sing carols.

#### Name the attributes of:

- Christmas
- New Year
- Easter
- Pancake day
- Guy Fakes day
- St' Valentine's day
- April Fool's day
- Boxing day
- Halloween

#### Christmas



stockings







To sing carols



#### New Year













### Guy Fakes day

















fireworks









# St' Valentine's day





# Halloween



Jack o'lattern



Witch



**Haunted house**