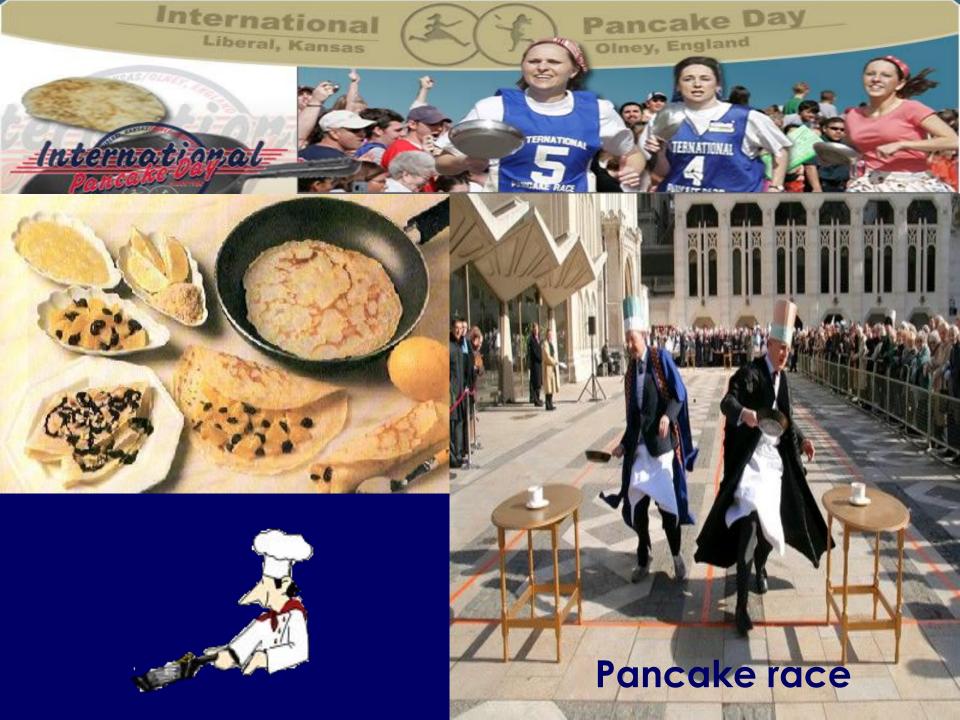

#### Name the attributes of:

- Christmas
- New Year
- Easter
- Pancake day
- Guy Fakes day
- St' Valentine's day
- April Fool's day
- Boxing day
- Halloween