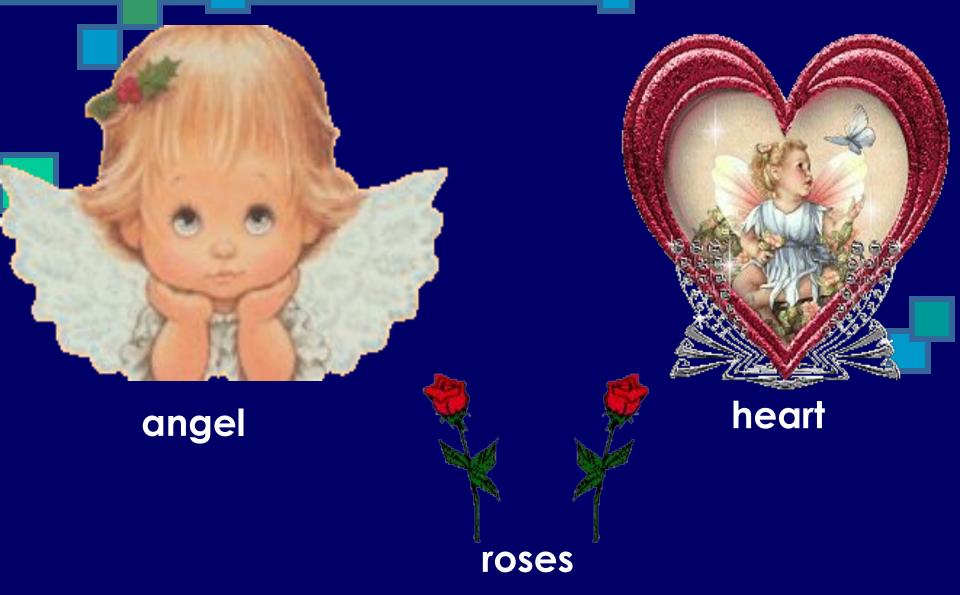

Scotland is the thistle

#### the symbol of Wales



The national flower of Wales is the daffodil

# the symbol of Northern Ireland



The national flower of Northern Ireland the shamrock

### When do people :

- go to the church and stay for a service;
- Set off the fireworks;
  - Dye eggs and present them to relatives and friends;
- Decorate their houses;
- Cook dinner for the whole family;
- Send beautiful cards;
- Give presents to their relatives and friends;
- Sing carols.

#### Name the attributes of:

- Christmas
- New Year
- Easter
- Pancake day
- Guy Fakes day
- St' Valentine's day
- April Fool's day
- Boxing day
- Halloween

#### Christmas



stockings







To sing carols



#### New Year













### Guy Fakes day

















fireworks









# St' Valentine's day





# Halloween



Jack o'lattern



Witch



**Haunted house**