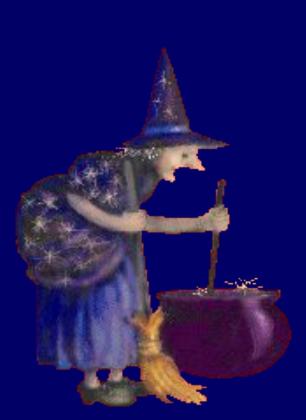

ymbol of Wales



The national flower of Wales is the daffodil

# the symbol of Northern Ireland



The national flower of Northern Ireland the shamrock

### When do people :

- go to the church and stay for a service;
- Set off the fireworks;
  - Dye eggs and present them to relatives and friends;
- Decorate their houses;
- Cook dinner for the whole family;
- Send beautiful cards;
- Give presents to their relatives and friends;
- Sing carols.

#### Name the attributes of:

- Christmas
- New Year
- Easter
- Pancake day
- Guy Fakes day
- St' Valentine's day
- April Fool's day
- Boxing day
- Halloween

#### Christmas



stockings







To sing carols



#### New Year













### Guy Fakes day

















fireworks









# St' Valentine's day





# Halloween



Jack o'lattern



Witch



**Haunted house**