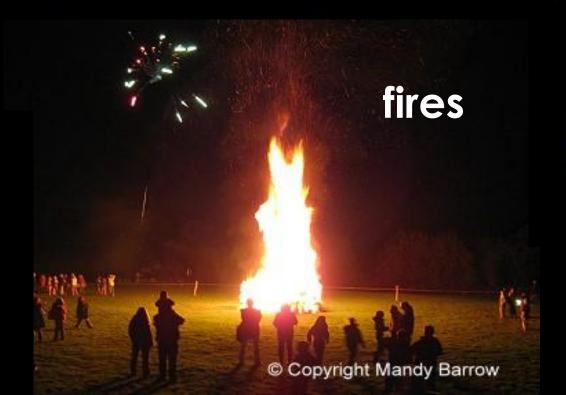

nd



The national flower of Scotland is the thistle

#### the symbol of Wales



The national flower of Wales is the daffodil

# the symbol of Northern Ireland



The national flower of Northern Ireland the shamrock

### When do people :

- go to the church and stay for a service;
- Set off the fireworks;
  - Dye eggs and present them to relatives and friends;
- Decorate their houses;
- Cook dinner for the whole family;
- Send beautiful cards;
- Give presents to their relatives and friends;
- Sing carols.

#### Name the attributes of:

- Christmas
- New Year
- Easter
- Pancake day
- Guy Fakes day
- St' Valentine's day
- April Fool's day
- Boxing day
- Halloween

#### Christmas



stockings







To sing carols



#### New Year













### Guy Fakes day

















fireworks









# St' Valentine's day





# Halloween



Jack o'lattern



Witch



**Haunted house**