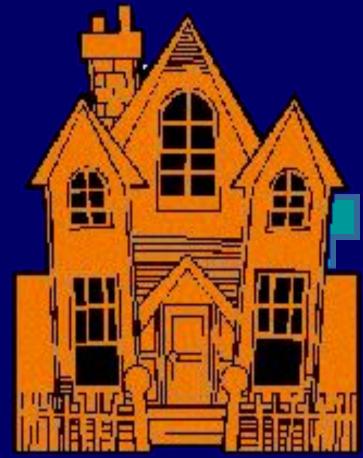

Wales



The national flower of Wales is the daffodil

# the symbol of Northern Ireland



The national flower of Northern Ireland the shamrock

### When do people :

- go to the church and stay for a service;
- Set off the fireworks;
  - Dye eggs and present them to relatives and friends;
- Decorate their houses;
- Cook dinner for the whole family;
- Send beautiful cards;
- Give presents to their relatives and friends;
- Sing carols.

#### Name the attributes of:

- Christmas
- New Year
- Easter
- Pancake day
- Guy Fakes day
- St' Valentine's day
- April Fool's day
- Boxing day
- Halloween

#### Christmas



stockings







To sing carols



#### New Year













### Guy Fakes day

















fireworks









# St' Valentine's day





# Halloween



Jack o'lattern



Witch



**Haunted house**