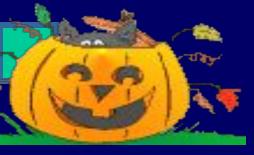

histle

#### the symbol of Wales



The national flower of Wales is the daffodil

# the symbol of Northern Ireland



The national flower of Northern Ireland the shamrock

### When do people :

- go to the church and stay for a service;
- Set off the fireworks;
  - Dye eggs and present them to relatives and friends;
- Decorate their houses;
- Cook dinner for the whole family;
- Send beautiful cards;
- Give presents to their relatives and friends;
- Sing carols.

#### Name the attributes of:

- Christmas
- New Year
- Easter
- Pancake day
- Guy Fakes day
- St' Valentine's day
- April Fool's day
- Boxing day
- Halloween

#### Christmas



stockings







To sing carols



#### New Year













### Guy Fakes day

















fireworks









# St' Valentine's day





# Halloween



Jack o'lattern



Witch



**Haunted house**