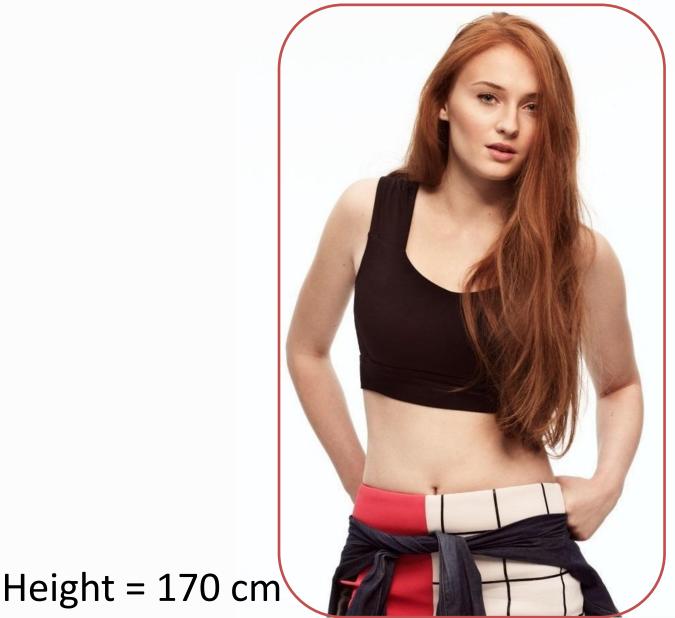

### Emma Watson



#### Height = 165 cm

### Weight = 50 kg

## Angelina Jolie



Height = 170 cm Weight = 55 kg Born in 1975

### Tom Cruise



Height = 170 cm Weight = 71 kg Born in 1962

## **Benedict Cumberbatch**



Born in 1976 Weight = 79 kg

## **Ryan Gosling**



Height = 184 cm Weight = 81 kg Born in 1980

## Sophie Turner



Born in 1996 Weight = 71 kg

## **Taylor Swift**

#### Height = 178 cm

TAYLORSWIFT.COM.BR

#### Born in 1989 Weight = 56 kg



Height = 186 cm Weight = 79 kg Born in 1963

## Robert Downey Jr.



Height = 175 cm Weight = 73 kg Born in 1965

## Kim Kardashian



## Emilia Clarke



Weight = 52 kg

## Kit Harrington



Born in 1986 Weight = 72 kg

### Jennifer Lawrence



### Jennifer Aniston



Born in 1969 Weight = 49 kg

### **Daniel Radcliffe**



#### Height = 165 cm Weight = 57 kg Born in 1989

# Johnny Depp



Height = 178 cm Weight = 70 kg Born in 1963