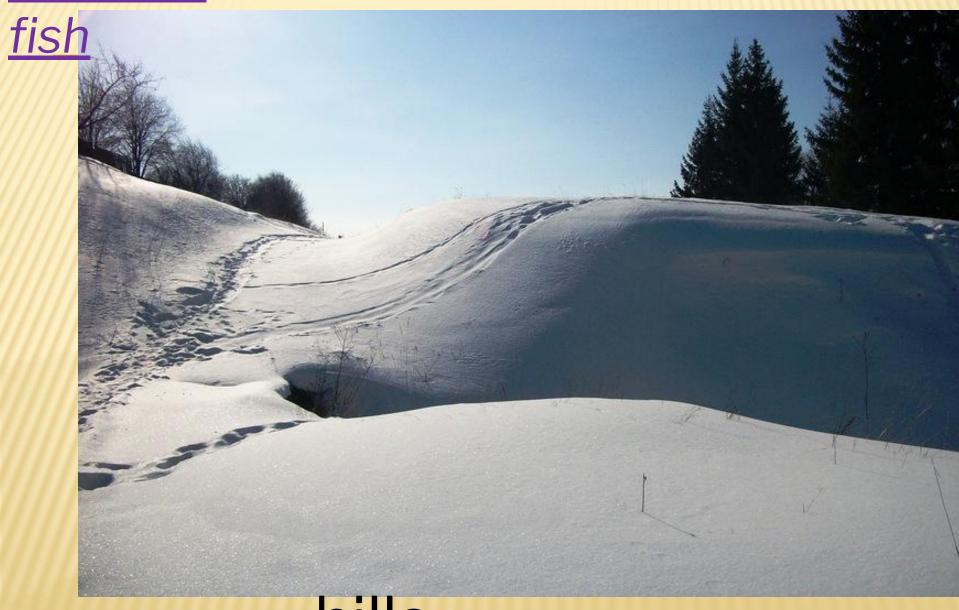

#### The river is full of

forest - mushrooms and

The river is full of

hills -

River - ? Hills - ? Forest - ? Trees - ?