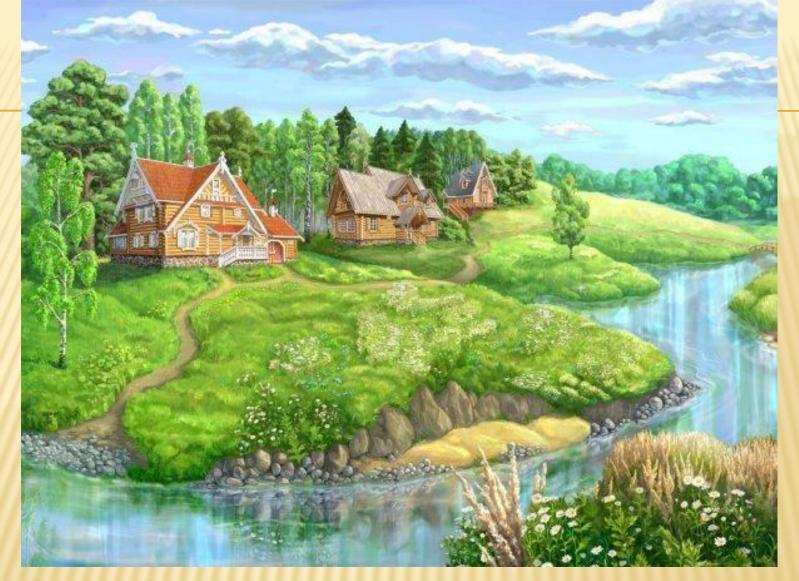

lly warmer than in the |  |  |  |
| <i>(</i>                     |                               |  |  |  |
| 6. You can see many          | _ and the in the sky at       |  |  |  |
| night.                       |                               |  |  |  |
|                              |                               |  |  |  |
|                              |                               |  |  |  |
|                              |                               |  |  |  |
|                              |                               |  |  |  |



It is cloudy.



It is windy.

It is frosty.

It is rainy.















It is chowy



## The river is full of fish



### The river is full of



garden -

#### The river is full of



forest - mushrooms and

The river is full of



hills -



River - ? Hills - ? Forest - ? Trees - ?