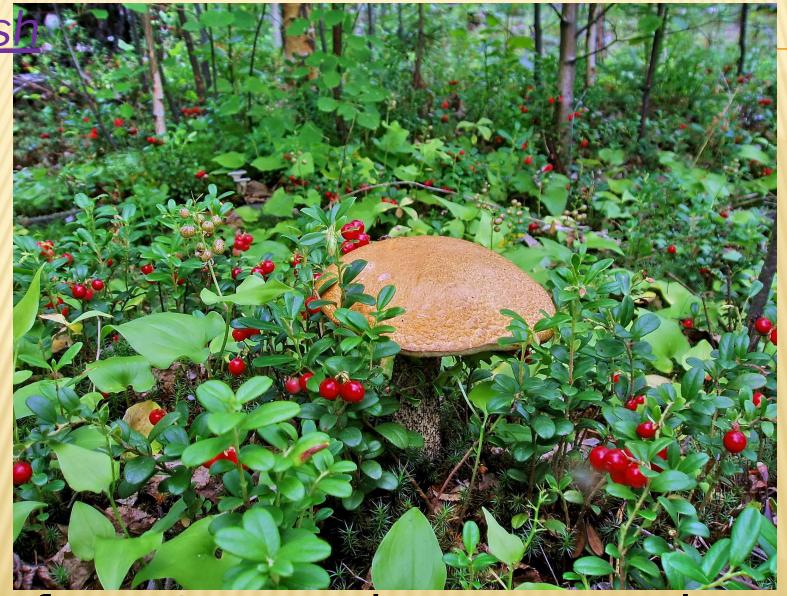

#### The river is full of

forest - mushrooms and

The river is full of

hills -

River - ? Hills - ? Forest - ? Trees - ?