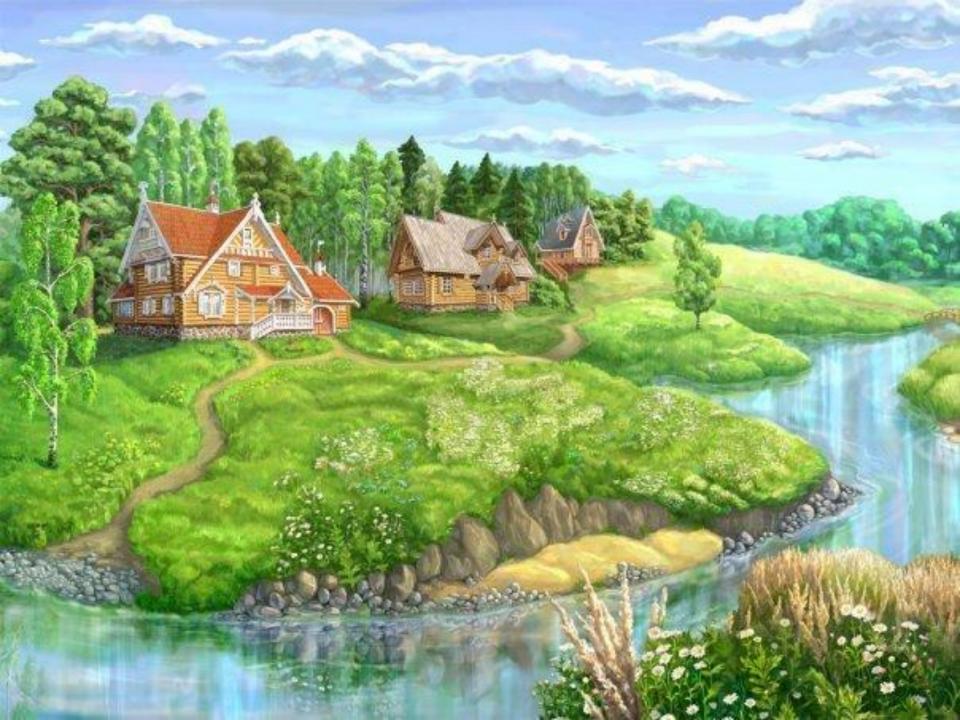

## The river is full of fish

### The river is full of

garden -

#### The river is full of

forest - mushrooms and

The river is full of

hills -

River - ? Hills - ? Forest - ? Trees - ?