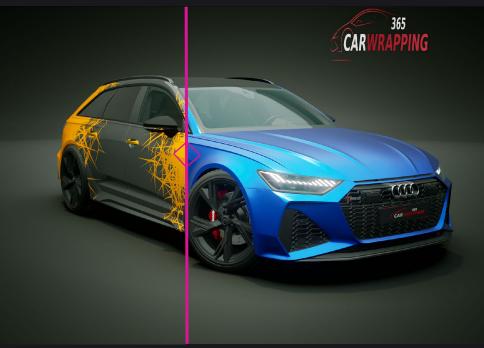

# **PROCEED WITH CONFIDENCE**

Ever looked at a car wrapped in black and thought: " wow, that looks amazing! " ?

Ever seen a different car wrapped in black and thought: " I would not want my car looking like that! " ?

The colour may be the same, but a choice of the wrap brand, colour tone and finish will make a huge difference on how the car will look.

Many of us considered getting a car wrap but never proceeded due to the risk of the car not looking as expected.

Thanks to the latest technology implemented by our team, you can now see how the wrap you choose will look on the vehicle before the wrapping begins!

Choose the perfect colour, tone and finish from over 1000 different wraps from the most trusted and popular brands like Avery, 3M, Oracal, Hexis, KPMF, Inozetek and others.