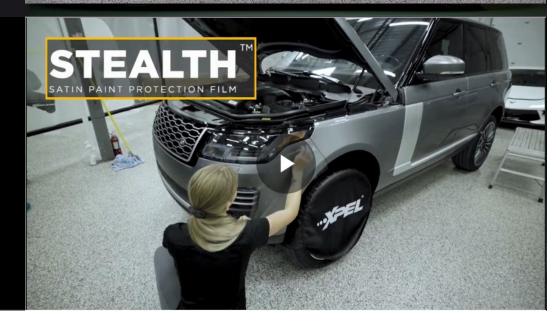

#### STEALTH SATIN PAINT PROTECTION FILM

An industry-leading PPF wrap giving your vehicle a sleek matte look. Just like the other XPEL products, it also has the self-healing, Stain Resistance and other features.