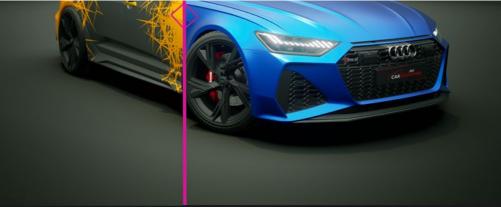

# **PROCEED WITH CONFIDENCE**

Ever looked at a car wrapped in black and thought: " wow, that looks amazing! " ?

Ever seen a different car wrapped in black and thought: " I would not want my car looking like that! " ?

The colour may be the same, but a choice of the wrap brand, colour tone and finish will make a huge difference on how the car will look.

Many of us considered getting a car wrap but never proceeded due to the risk of the car not looking as expected.

Thanks to the latest technology implemented by our team, you can now see how the wrap you choose will look on the vehicle before the wrapping begins!

Choose the perfect colour, tone and finish from over 1000 different wraps from the most trusted and popular brands like Avery, 3M, Oracal, Hexis, KPMF, Inozetek and others.