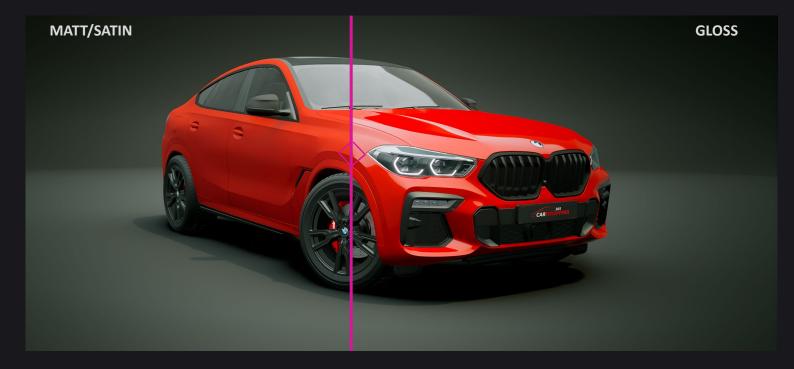

Benefit from a great range of GLOSS, SATIN & MATTE Or CUSTOM WRAP Designs

#### GLOSS:

Gloss wraps are an ideal choice if you want to achieve a fresh paint look at an affordable price without permanently changing your car's colour. These wraps are know for a high intensity shine, replicating the look of a fresh paint finish.

#### SATIN & MATTE

Satin & Matte wraps are the most popular choice amount the car owners who do not wish to blend in with the crowd. These wraps make it possible to transform the look of the car to be unique and classy, which would not be possible to achieve using the standard paint method.