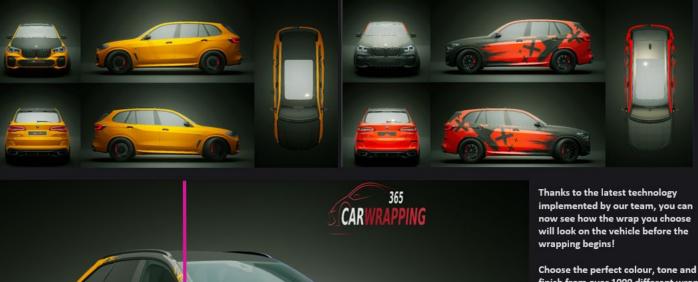

Thanks to the latest technology implemented by our team, you can now see how the wrap you choose will look on the vehicle before the wrapping begins!

Choose the perfect colour, tone and finish from over 1000 different wraps from the most trusted and popular brands like Avery, 3M, Oracal, Hexis, KPMF, Inozetek and others.

Don't make the same mistake as others - choose the wrap that will look great on your car!

KPMF, Inozetek and others.

Don't make the same mistake as others - choose the wrap that will look great on your car!