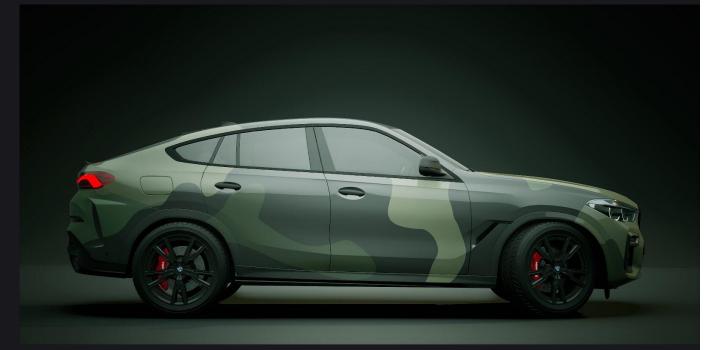

#### CUSTOM DESIGN WRAPS

If just the colour change is not enough, then this choice is for you.

Custom printed wraps make it possible to make a completely unique look of the car.

Whether you are after a custom look graffiti look, or would like to transform the vehicle into a unique looking company branded car - it is all possible!