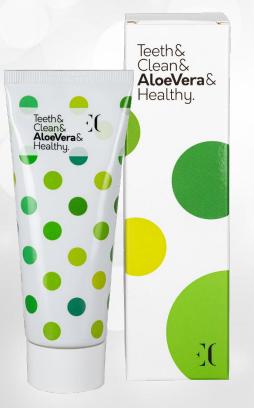

# **Toothpaste with Aloe vera**

#### Toothpaste with Aloe vera: natural ingredients

Teeth& Clean& **AloeVera**& Healthy.

#### Eggshell powder

Aloe vera extract (4%) Essential oils: orange, peppermint, eucalypt, tea tree, clove

Green tea extract