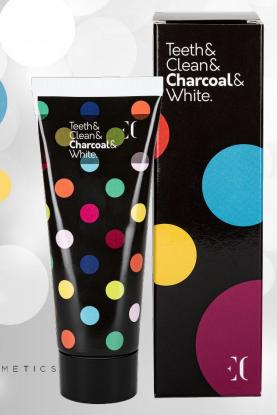

# **Toothpaste with charcoal**

#### Toothpaste with charcoal: natural ingredients

Green tea extract

Eggshell powder

Aloe vera extract (1%)

Activated vegetable charcoal (3%)

Essential oils: orange, peppermint, eucalypt, tea tree