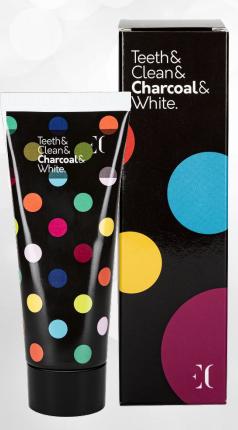

# **Toothpaste with charcoal**

#### Toothpaste with charcoal: natural ingredients

Green tea extract

Eggshell powder

Aloe vera extract (1%)

Activated vegetable charcoal (3%)

Essential oils: orange, peppermint, eucalypt, tea tree