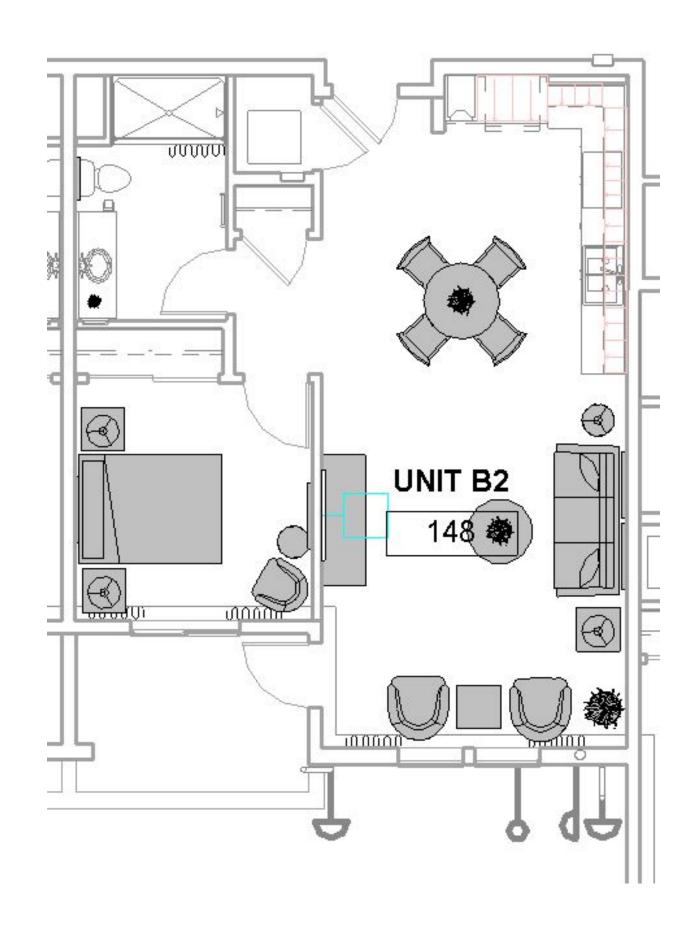

### STUDIO \S

#### **BRAODSTONE ROSEVILLE**

**Model Units** 

Roseville, CA





a holden collection

MODEL UNITS PRESENTATION

01/11/2021



a holden collection

#### B2 UNIT 1 BEDROOM

Floor Plan

STUDIO \seconds 5





a holden collection

#### B2 UNIT 1 BEDROOM

Kitchen Accessories











STUDIO ≅ 5

Dining Place Setting



### SONRISA S E N I O R L I V I N G

a holden collection

#### B2 UNIT 1 BEDROOM

Dining Room



Dining Table & Chairs

STUDIO ≅ 5



a holden collection

B2 UNIT 1 BEDROOM

Living Room









Coffee Table

STUDIO ≅ 5

Lounge Chair & Throw



a holden collection

#### B2 UNIT 1 BEDROOM

Living Room



STUDIO ≅ 5



– a holden collection

#### B2 UNIT 1 BEDROOM

Bedroom









STUDIO ≅ 5

Bed, Nightstand & Lamps & Art



- a holden collection

#### B2 UNIT 1 BEDROOM

Bedroom



Bedroom Art







STUDIO ≅ 5

Lounge Chair & Side Table



a holden collection

#### B2 UNIT 1 BEDROOM

Bathroom Accessories













STUDIO \seconds 5



a holden collection

#### **B2 UNIT 1