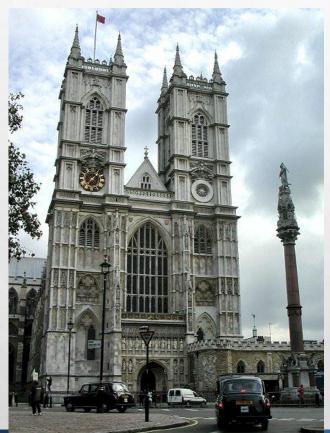

## What is imaging on the photo?

Westminster Abbey

**Buckingham Palace** 

The House of Parliament