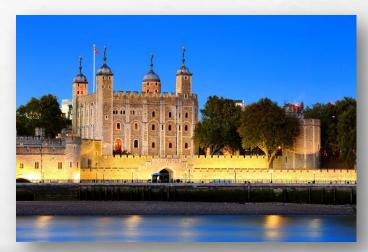

#### What was the Tower of London?

- a) A palace, a fortress, a shop
- o) A palace, a prison, a fortress
- c) A prison, a fortress, a library

#### What is the Tower of London now?

- A) It is a palace
- B) It is a library
- C) It is a museum