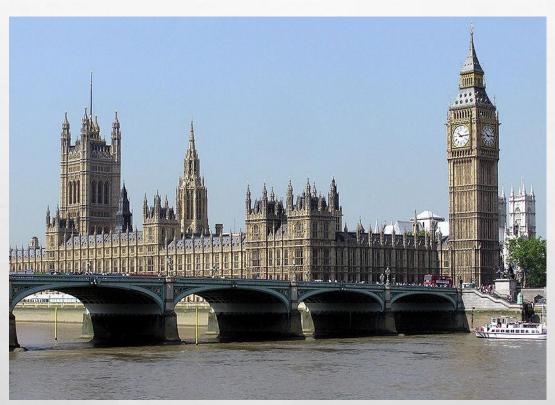

## What popular places in London do you know?

- Big Ben
- Westminster Abbey
- Buckingham Palace
- The House of Parliament

#### What Is It?

A)Westminster Abbey

B)Buckingham Palace

C)The House of Parliament

## What is imaging on the photo?

Westminster Abbey

**Buckingham Palace** 

The House of Parliament