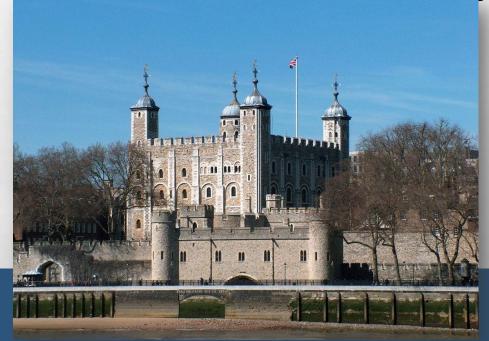

#### What was the Tower of London?

- a) A palace, a fortress, a shop
- o) A palace, a prison, a fortress
- c) A prison, a fortress, a library

#### What is the Tower of London now?

- A) It is a palace
- B) It is a library
- C) It is a museum