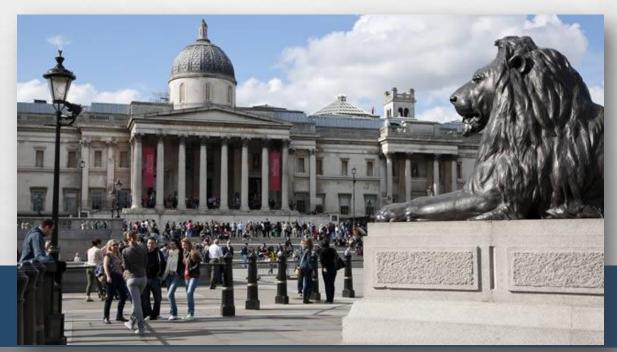

#### What is in the center of Trafalgar Square?

- a) Nelson's Column
- b) The Monument to Queen
- c) The Monument to Peter Pan