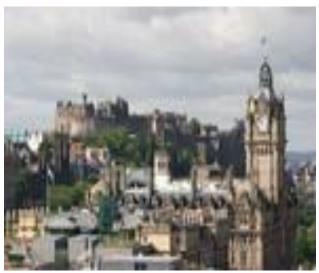

#### The United Kingdom



### The flag Union Jack



#### The united Kingdom consist of

- England
- Scotland
- Wales
- Northern Ireland

# The first station is

### England



#### The capital of England is London









# The symbol of England is red rose



## The flag of England



# •The second station is

## Scotland







#### The capital of Scotland is Edinburg









# The symbol of Scotland is thistle



### The flag of Scotland



# •The third station is

#### Wales







#### The capital of Wales is Cardiff.







# The symbol of Wales is daffodil



## The flag of Wales



# •The forth station is

#### Northern Ireland









## The capital of Northern Ireland is Ireland







# The symbol of Northern



### Shamrock



- What is the symbol of Scotland?
- What countries are in the U K?
- What is your association when tell you the word RED?
- The flower, the symbol of Scotland.
- What is the symbol of England?
- Tell me the legent about the symbol of Wales?