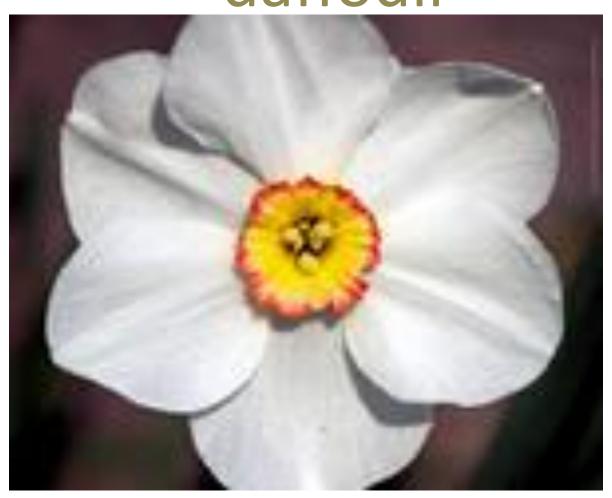

#### The United Kingdom



### The flag Union Jack



#### The united Kingdom consist of

- England
- Scotland
- Wales
- Northern Ireland

# The first station is

### England



#### The capital of England is London









# The symbol of England is red rose



## The flag of England



# •The second station is

## Scotland







#### The capital of Scotland is Edinburg









# The symbol of Scotland is thistle



### The flag of Scotland



# •The third station is

#### Wales







#### The capital of Wales is Cardiff.







# The symbol of Wales is daffodil



## The flag of Wales



# •The forth station is

#### Northern Ireland









## The capital of Northern Ireland is Ireland







# The symbol of Northern



### Shamrock



- What is the symbol of Scotland?
- What countries are in the U K?
- What is your association when tell you the word RED?
- The flower, the symbol of Scotland.
- What is the symbol of England?
- Tell me the legent about the symbol of Wales?