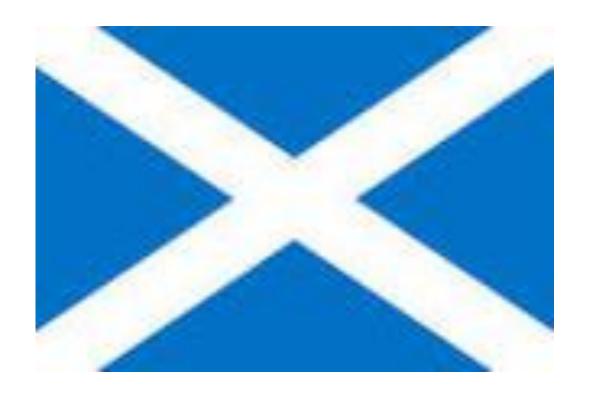

#### The United Kingdom



### The flag Union Jack



#### The united Kingdom consist of

- England
- Scotland
- Wales
- Northern Ireland

# The first station is

### England



#### The capital of England is London









# The symbol of England is red rose



## The flag of England



# •The second station is

## Scotland







#### The capital of Scotland is Edinburg









# The symbol of Scotland is thistle



### The flag of Scotland



# •The third station is

#### Wales







#### The capital of Wales is Cardiff.







# The symbol of Wales is daffodil



## The flag of Wales



# •The forth station is

#### Northern Ireland









## The capital of Northern Ireland is Ireland







# The symbol of Northern



### Shamrock



- What is the symbol of Scotland?
- What countries are in the U K?
- What is your association when tell you the word RED?
- The flower, the symbol of Scotland.
- What is the symbol of England?
- Tell me the legent about the symbol of Wales?