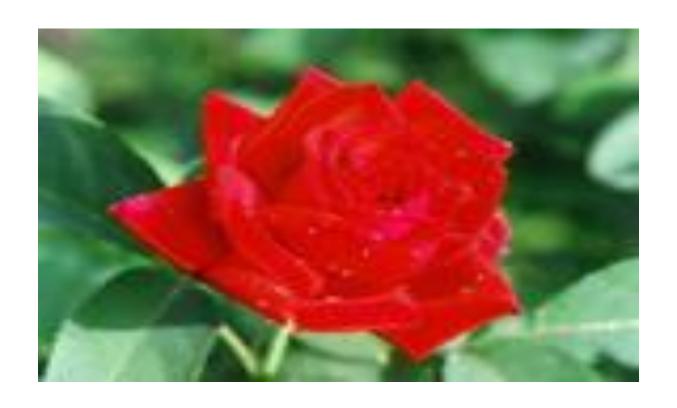

#### The United Kingdom



### The flag Union Jack



#### The united Kingdom consist of

- England
- Scotland
- Wales
- Northern Ireland

# The first station is

### England



#### The capital of England is London









# The symbol of England is red rose



## The flag of England



# •The second station is

## Scotland







#### The capital of Scotland is Edinburg









# The symbol of Scotland is thistle



### The flag of Scotland



# •The third station is

#### Wales







#### The capital of Wales is Cardiff.







# The symbol of Wales is daffodil



## The flag of Wales



# •The forth station is

#### Northern Ireland









## The capital of Northern Ireland is Ireland







# The symbol of Northern



### Shamrock



- What is the symbol of Scotland?
- What countries are in the U K?
- What is your association when tell you the word RED?
- The flower, the symbol of Scotland.
- What is the symbol of England?
- Tell me the legent about the symbol of Wales?