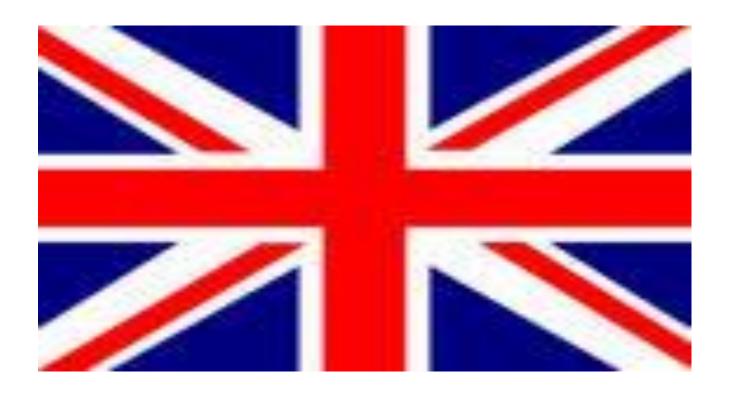

#### The United Kingdom



### The flag Union Jack



#### The united Kingdom consist of

- England
- Scotland
- Wales
- Northern Ireland

# The first station is

### England



#### The capital of England is London









# The symbol of England is red rose



## The flag of England



# •The second station is

## Scotland







#### The capital of Scotland is Edinburg









# The symbol of Scotland is thistle



### The flag of Scotland



# •The third station is

#### Wales







#### The capital of Wales is Cardiff.







# The symbol of Wales is daffodil



## The flag of Wales



# •The forth station is

#### Northern Ireland









## The capital of Northern Ireland is Ireland







# The symbol of Northern



### Shamrock



- What is the symbol of Scotland?
- What countries are in the U K?
- What is your association when