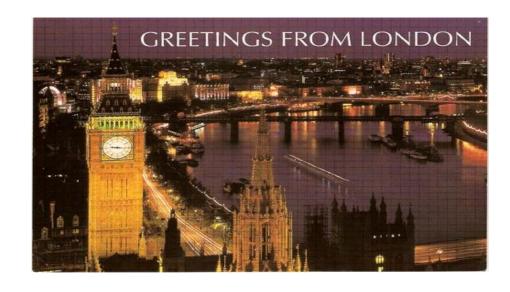

#### The United Kingdom



### The flag Union Jack



#### The united Kingdom consist of

- England
- Scotland
- Wales
- Northern Ireland

# The first station is

### England



#### The capital of England is London









# The symbol of England is red rose



## The flag of England



# •The second station is

## Scotland







#### The capital of Scotland is Edinburg









# The symbol of Scotland is thistle



### The flag of Scotland



# •The third station is

#### Wales







#### The capital of Wales is Cardiff.







# The symbol of Wales is daffodil



## The flag of Wales



# •The forth station is

#### Northern Ireland









## The capital of Northern Ireland is Ireland







# The symbol of Northern



### Shamrock



- What is the symbol of Scotland?
- What countries are in the U K?
- What is your association when tell you the word RED?
- The flower, the symbol of Scotland.
- What is the symbol of England?
- Tell me the legent about the symbol of Wales?