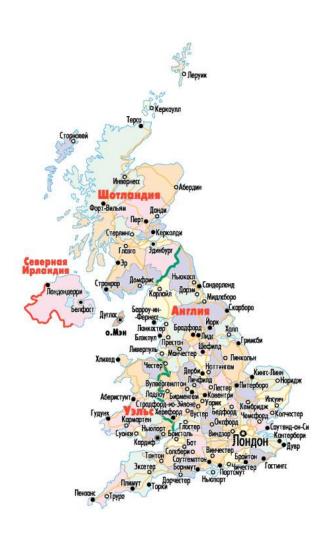

#### The United Kingdom

#### The united Kingdom consist of

- England
- Scotland
- Wales
- Northern Ireland