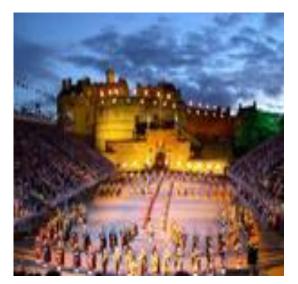

#### The United Kingdom



### The flag Union Jack



#### The united Kingdom consist of

- England
- Scotland
- Wales
- Northern Ireland

# The first station is

### England



#### The capital of England is London









# The symbol of England is red rose



## The flag of England



# •The second station is

## Scotland







#### The capital of Scotland is Edinburg









# The symbol of Scotland is thistle



### The flag of Scotland



# •The third station is

#### Wales







#### The capital of Wales is Cardiff.







# The symbol of Wales is daffodil



## The flag of Wales



# •The forth station is

#### Northern Ireland









## The capital of Northern Ireland is Ireland







# The symbol of Northern



### Shamrock



- What is the symbol of Scotland?
- What countries are in the U K?
- What is your association when tell you the word RED?
- The flower, the symbol of Scotland.
- What is the symbol of England?
- Tell me the legent about the symbol of Wales?