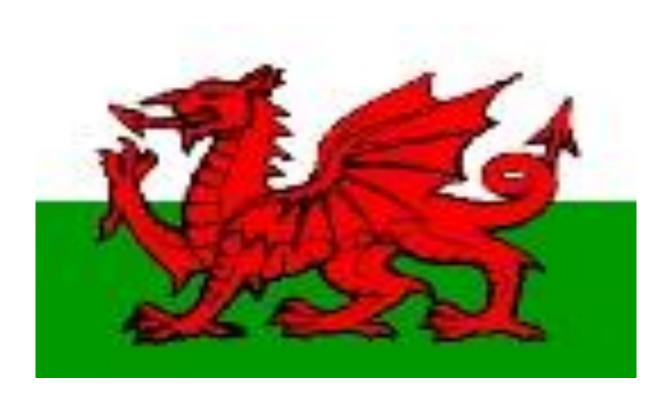

#### The United Kingdom



### The flag Union Jack



#### The united Kingdom consist of

- England
- Scotland
- Wales
- Northern Ireland

# The first station is

### England



#### The capital of England is London









# The symbol of England is red rose



## The flag of England



# •The second station is

## Scotland







#### The capital of Scotland is Edinburg









# The symbol of Scotland is thistle



### The flag of Scotland



# •The third station is

#### Wales







#### The capital of Wales is Cardiff.







# The symbol of Wales is daffodil



## The flag of Wales



# •The forth station is

#### Northern Ireland









## The capital of Northern Ireland is Ireland







# The symbol of Northern



### Shamrock



- What is the symbol of Scotland?
- What countries are in the U K?
- What is your association when tell you the word RED?
- The flower, the symbol of Scotland.
- What is the symbol of England?
- Tell me the legent about the symbol of Wales?