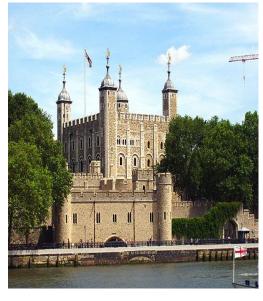

#### The United Kingdom



### The flag Union Jack



#### The united Kingdom consist of

- England
- Scotland
- Wales
- Northern Ireland

# The first station is

### England



#### The capital of England is London









# The symbol of England is red rose



## The flag of England



# •The second station is

## Scotland







#### The capital of Scotland is Edinburg









# The symbol of Scotland is thistle



### The flag of Scotland



# •The third station is

#### Wales







#### The capital of Wales is Cardiff.







# The symbol of Wales is daffodil



## The flag of Wales



# •The forth station is

#### Northern Ireland









## The capital of Northern Ireland is Ireland







# The symbol of Northern



### Shamrock



- What is the symbol of Scotland?
- What countries are in the U K?
- What is your association when tell you the word RED?
- The flower, the symbol of Scotland.
- What is the symbol of England?
- Tell me the legent about the symbol of Wales?