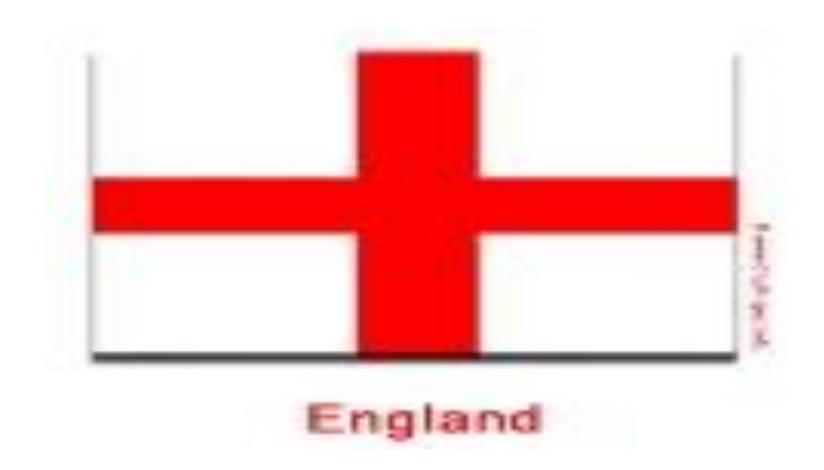

#### The United Kingdom



### The flag Union Jack



#### The united Kingdom consist of

- England
- Scotland
- Wales
- Northern Ireland

# The first station is

### England



#### The capital of England is London









# The symbol of England is red rose



## The flag of England



# •The second station is

## Scotland







#### The capital of Scotland is Edinburg









# The symbol of Scotland is thistle



### The flag of Scotland



# •The third station is

#### Wales







#### The capital of Wales is Cardiff.







# The symbol of Wales is daffodil



## The flag of Wales



# •The forth station is

#### Northern Ireland









## The capital of Northern Ireland is Ireland







# The symbol of Northern



### Shamrock



- What is the symbol of Scotland?
- What countries are in the U K?
- What is your association when tell you the word RED?
- The flower, the symbol of Scotland.
- What is the symbol of England?
- Tell me the legent about the symbol of Wales?