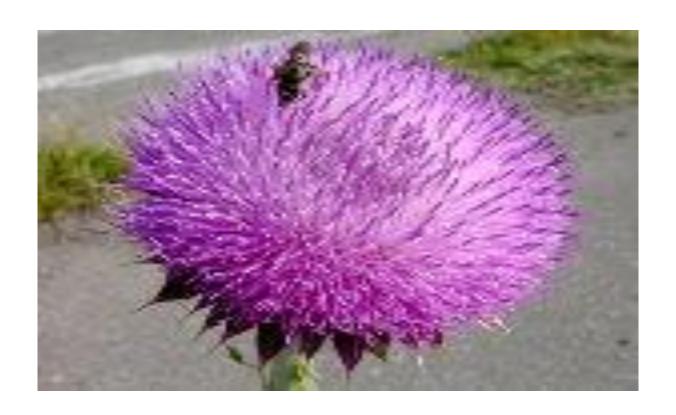

#### The United Kingdom



### The flag Union Jack



#### The united Kingdom consist of

- England
- Scotland
- Wales
- Northern Ireland

# The first station is

### England



#### The capital of England is London









# The symbol of England is red rose



## The flag of England



# •The second station is

## Scotland







#### The capital of Scotland is Edinburg









# The symbol of Scotland is thistle



### The flag of Scotland



# •The third station is

#### Wales







#### The capital of Wales is Cardiff.







# The symbol of Wales is daffodil



## The flag of Wales



# •The forth station is

#### Northern Ireland









## The capital of Northern Ireland is Ireland







# The symbol of Northern



### Shamrock



- What is the symbol of Scotland?
- What countries are in the U K?
- What is your association when tell you the word RED?
- The flower, the symbol of Scotland.
- What is the symbol of England?
- Tell me the legent about the symbol of Wales?