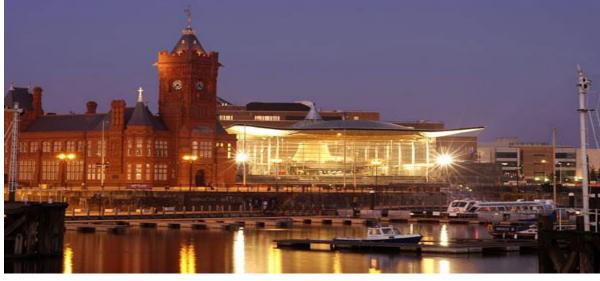

#### The United Kingdom



### The flag Union Jack



#### The united Kingdom consist of

- England
- Scotland
- Wales
- Northern Ireland

# The first station is

### England



#### The capital of England is London









# The symbol of England is red rose



## The flag of England



# •The second station is

## Scotland







#### The capital of Scotland is Edinburg









# The symbol of Scotland is thistle



### The flag of Scotland



# •The third station is

#### Wales







#### The capital of Wales is Cardiff.







# The symbol of Wales is daffodil



## The flag of Wales



# •The forth station is

#### Northern Ireland









## The capital of Northern Ireland is Ireland







# The symbol of Northern



### Shamrock



- What is the symbol of Scotland?
- What countries are in the U K?
- What is your association when tell you the word RED?
- The flower, the symbol of Scotland.
- What is the symbol of England?
- Tell me the legent about the symbol of Wales?