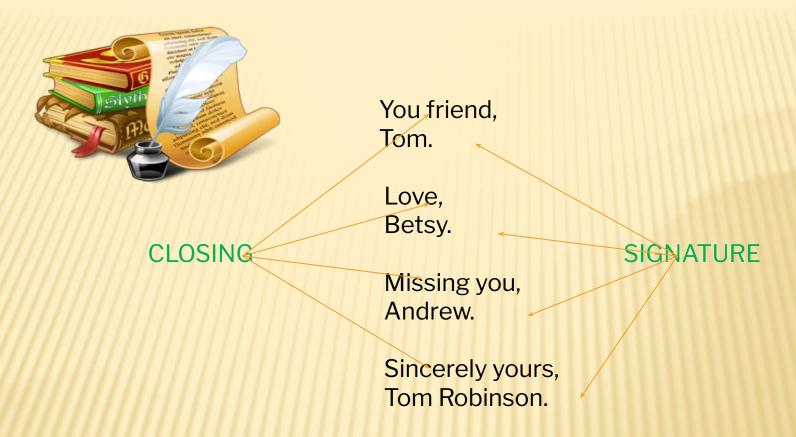

The closing is lined up directly under the heading. It begins with a capital letter and ends with a comma.

The signature is your name written directly under the closing.

HEADIN ————
D

BOD

19 Olson Ave. London SW 19 HU UK 5February 2007

Yours truly, Maksim.

CLOSIN G