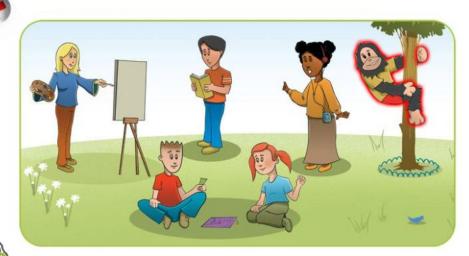

## We're having a great time!

ç

Is he running? No, he isn't. Are they singing? Yes, they are.

- Pree time! Look at the picture. Then ask and answer.
- 1 Chuckles/run?
  A: Is Chuckles running?
  B: No, he isn't. He's climbing.
- 2 Nanny/paint a picture? 📀

4 Larry and Lulu/play the piano? 📀