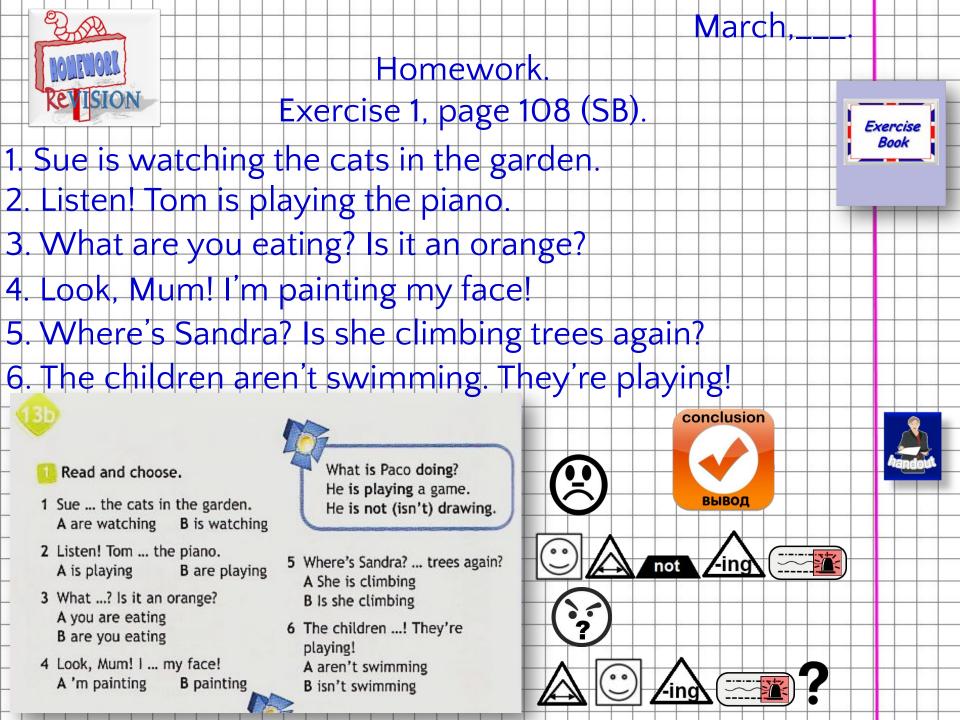

На первом месте в утвердительном предложении 😳, за ним следует 🛆 которое состоит из и л Listen and make some sentences, using the cards:

Look at the poster and write a letter to Larry or Lulu. What are the children in the park doing? Fill in the gaps. THENGS TO DO! Hello, Larry! (Hello, Lulu!) The day is drive a car nice and I'm write ou a letter now. There be nark near my house. Ir sit ne Sue window and watch friends in the park. Mike has have got new car. He is d drive Pete the car. Sue lik like is. She make a sandcastle **Oliver and Kate** watch / now. Look! Peter is be ne sandbox. He make ng sandcastle. play a game Oliver and Kate are be ds. They a play ame. Sarah II like draw. She is paint <u>paint</u> <u>paint</u> We II have paint a picture Bye tor now, Express Publishing