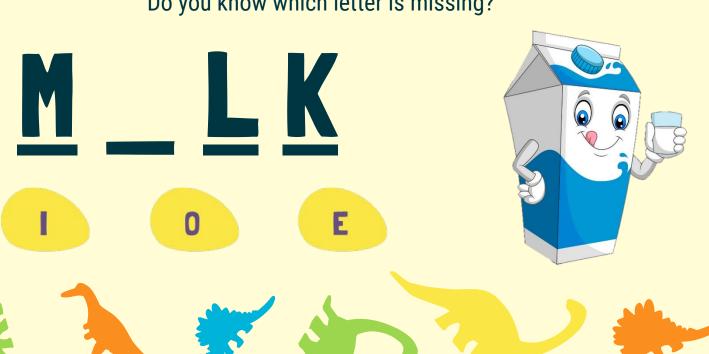

### **WHAT DO THEY LIKE?**



coconut pear mango





**Play Another Game** 



Next











### **WHAT DO THEY LIKE?**



pineapple



## YEEES!







**Play Again** 

### 0000PS!!







#### WHICH ANIMAL IS IT?

Do you know which one is the ...

### SPIDER?



















**Play Another Game** 

# YEEES!



Next



## 0000PS!!







#### WHICH ANIMAL IS IT?

Do you know which one is the ...

### **GOAT?**



02



03











Next

## **YEEES!!**















#### WHICH ANIMAL IS IT?

Do you know which one is the ...

### LIZARD?

















### **The Lost Letter**

Do you know which letter is missing?









# **YEEES!**



Next







### **The Lost Letter**

Do you know which letter is missing?









## The Lost Letter

Do you know which letter is missing?



## YEEES!











#### **HOW MANY ARE THERE?**











#### **HOW MANY ARE THERE?**







#### **HOW MANY ARE THERE?**







# YEEES



**Play Again** 











## **YEEEES!!**







Next











## **YEEEES!!**









## **YEEEES!!**

















### **WHOSE SHADOW IS IT?**















# YEEES!











### **WHOSE SHADOW IS IT?**















Next

# YEEES!







### **WHOSE SHADOW IS IT?**