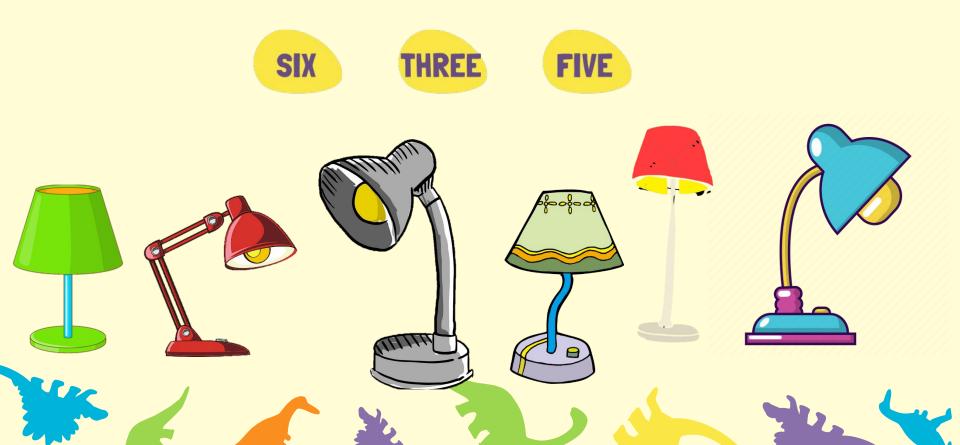

**Play Another Game** 



Next











### **WHAT DO THEY LIKE?**



pineapple



## YEEES!







**Play Again** 

### 0000PS!!







#### WHICH ANIMAL IS IT?

Do you know which one is the ...

### SPIDER?



















**Play Another Game** 

# YEEES!



Next



## 0000PS!!







#### WHICH ANIMAL IS IT?

Do you know which one is the ...

### **GOAT?**



02



03











Next

## **YEEES!!**















#### WHICH ANIMAL IS IT?

Do you know which one is the ...

### LIZARD?

















### **The Lost Letter**

Do you know which letter is missing?









# **YEEES!**



Next







### **The Lost Letter**

Do you know which letter is missing?









## The Lost Letter

Do you know which letter is missing?



## YEEES!











#### **HOW MANY ARE THERE?**











#### **HOW MANY ARE THERE?**







#### **HOW MANY ARE THERE?**







# YEEES



**Play Again** 











## **YEEEES!!**







Next











## **YEEEES!!**









## **YEEEES!!**

















### **WHOSE SHADOW IS IT?**















# YEEES!











### **WHOSE SHADOW IS IT?**















Next

# YEEES!







### **WHOSE SHADOW IS IT?**