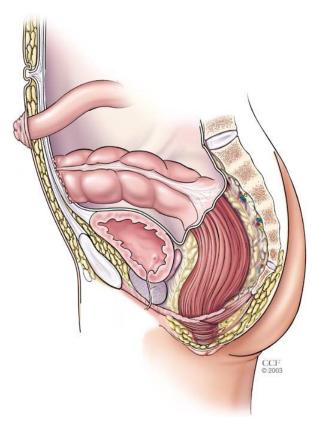

-------------------------------------------|
| laparoscopic right and left hemicolectomy with total mesocolic excision                                | 250                                    | 5-6                                                                     |
| robotic rectal resection                                                                               | 100                                    | 2                                                                       |
| laparoscopic procedures for IBD (colproctectomy with J-pouch, ileo-cecal resection, jejunum resection) | 80                                     | 1                                                                       |

### **ROBOTIC RECTAL RESECTION**





### LAPAROSCOPIC COLON RESECTION



























rigure i

- a A loop ileostomy
- b Closure of a loop ileostomy

























# FAAFT FOR PROCEDURES FOR CROHN'S DESEASE WITH PERIANAL FISTULAS



















#### **THANK YOU FOR ATTENTION!**