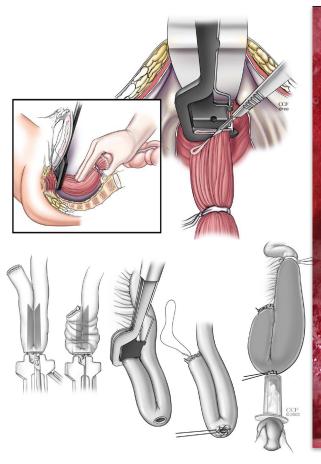

emicolectomy with total mesocolic excision                                | 250                                    | 5-6                                                                     |
| robotic rectal resection                                                                               | 100                                    | 2                                                                       |
| laparoscopic procedures for IBD (colproctectomy with J-pouch, ileo-cecal resection, jejunum resection) | 80                                     | 1                                                                       |

### **ROBOTIC RECTAL RESECTION**





### LAPAROSCOPIC COLON RESECTION



























rigure i

- a A loop ileostomy
- b Closure of a loop ileostomy

























# FAAFT FOR PROCEDURES FOR CROHN'S DESEASE WITH PERIANAL FISTULAS



















#### **THANK YOU FOR ATTENTION!**