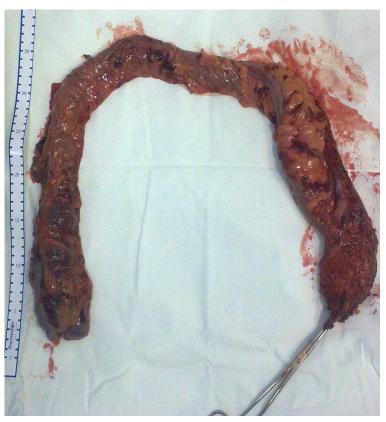

During the clerkship in MSCS's department of **Coloproctology** applicants will be able to observe the following procedures:

| Procedure details                                                                                      | Number of featured procedures per year | Approximate number of featured procedures to observed per week of visit |
|--------------------------------------------------------------------------------------------------------|----------------------------------------|-------------------------------------------------------------------------|
| laparoscopic right and left hemicolectomy with total mesocolic excision                                | 250                                    | 5-6                                                                     |
| robotic rectal resection                                                                               | 100                                    | 2                                                                       |
| laparoscopic procedures for IBD (colproctectomy with J-pouch, ileo-cecal resection, jejunum resection) | 80                                     | 1                                                                       |