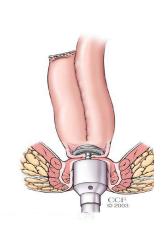

my with total mesocolic excision                                | 250                                    | 5-6                                                                     |
| robotic rectal resection                                                                               | 100                                    | 2                                                                       |
| laparoscopic procedures for IBD (colproctectomy with J-pouch, ileo-cecal resection, jejunum resection) | 80                                     | 1                                                                       |

### **ROBOTIC RECTAL RESECTION**





### LAPAROSCOPIC COLON RESECTION



























rigure i

- a A loop ileostomy
- b Closure of a loop ileostomy

























# FAAFT FOR PROCEDURES FOR CROHN'S DESEASE WITH PERIANAL FISTULAS



















#### **THANK YOU FOR ATTENTION!**