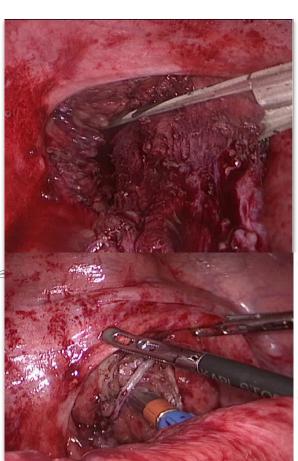

icolectomy with total mesocolic excision                                | 250                                    | 5-6                                                                     |
| robotic rectal resection                                                                               | 100                                    | 2                                                                       |
| laparoscopic procedures for IBD (colproctectomy with J-pouch, ileo-cecal resection, jejunum resection) | 80                                     | 1                                                                       |

### **ROBOTIC RECTAL RESECTION**





### LAPAROSCOPIC COLON RESECTION



























rigure i

- a A loop ileostomy
- b Closure of a loop ileostomy

























# FAAFT FOR PROCEDURES FOR CROHN'S DESEASE WITH PERIANAL FISTULAS



















#### **THANK YOU FOR ATTENTION!**