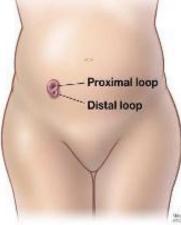

### LAPAROSCOPIC COLON RESECTION

rigure i

- a A loop ileostomy
- b Closure of a loop ileostomy