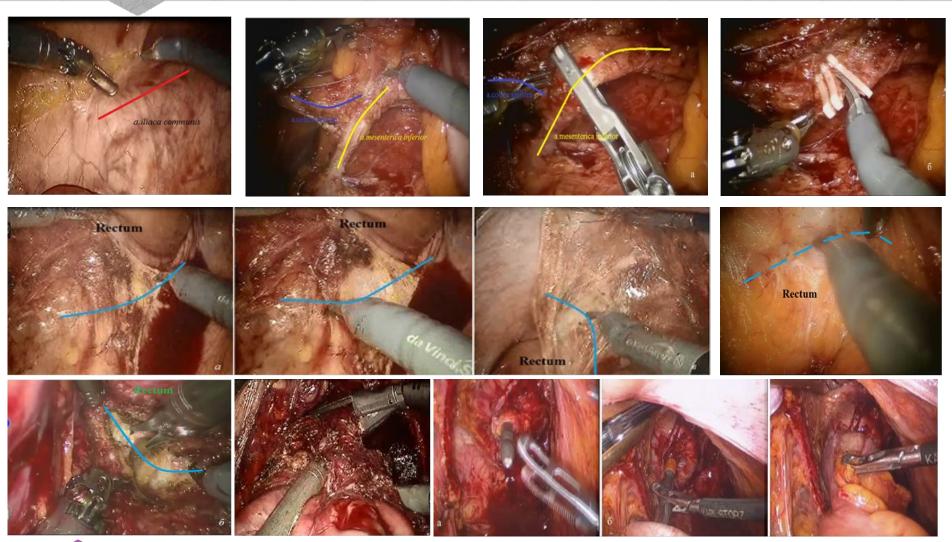

-----------------------|-------------------------------------------------------------------------|
| laparoscopic right and left hemicolectomy with total mesocolic excision                                | 250                                    | 5-6                                                                     |
| robotic rectal resection                                                                               | 100                                    | 2                                                                       |
| laparoscopic procedures for IBD (colproctectomy with J-pouch, ileo-cecal resection, jejunum resection) | 80                                     | 1                                                                       |

### **ROBOTIC RECTAL RESECTION**





### LAPAROSCOPIC COLON RESECTION



























rigure i

- a A loop ileostomy
- b Closure of a loop ileostomy

























# FAAFT FOR PROCEDURES FOR CROHN'S DESEASE WITH PERIANAL FISTULAS



















#### **THANK YOU FOR ATTENTION!**