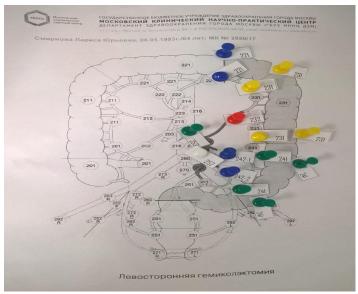

During the clerkship in MSCS's department of **Coloproctology** applicants will be able to observe the following procedures:

| Procedure details                                                                                      | Number of featured procedures per year | Approximate number of featured procedures to observed per week of visit |
|--------------------------------------------------------------------------------------------------------|----------------------------------------|-------------------------------------------------------------------------|
| laparoscopic right and left hemicolectomy with total mesocolic excision                                | 250                                    | 5-6                                                                     |
| robotic rectal resection                                                                               | 100                                    | 2                                                                       |
| laparoscopic procedures for IBD (colproctectomy with J-pouch, ileo-cecal resection, jejunum resection) | 80                                     | 1                                                                       |