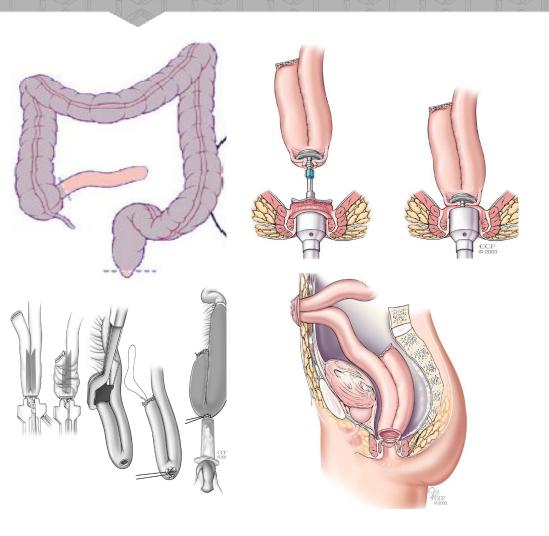

### LAPAROSCOPIC COLON RESECTION

rigure i

- a A loop ileostomy
- b Closure of a loop ileostomy