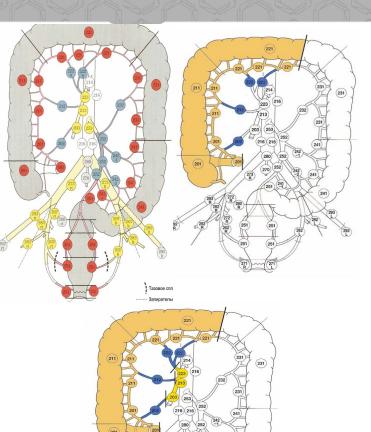

-----------------------------------------------------------|
| laparoscopic right and left hemicolectomy with total mesocolic excision                                | 250                                    | 5-6                                                                     |
| robotic rectal resection                                                                               | 100                                    | 2                                                                       |
| laparoscopic procedures for IBD (colproctectomy with J-pouch, ileo-cecal resection, jejunum resection) | 80                                     | 1                                                                       |

### **ROBOTIC RECTAL RESECTION**





### LAPAROSCOPIC COLON RESECTION



























rigure i

- a A loop ileostomy
- b Closure of a loop ileostomy

























# FAAFT FOR PROCEDURES FOR CROHN'S DESEASE WITH PERIANAL FISTULAS



















#### **THANK YOU FOR ATTENTION!**