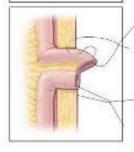

### LAPAROSCOPIC COLON RESECTION

rigure i

- a A loop ileostomy
- b Closure of a loop ileostomy