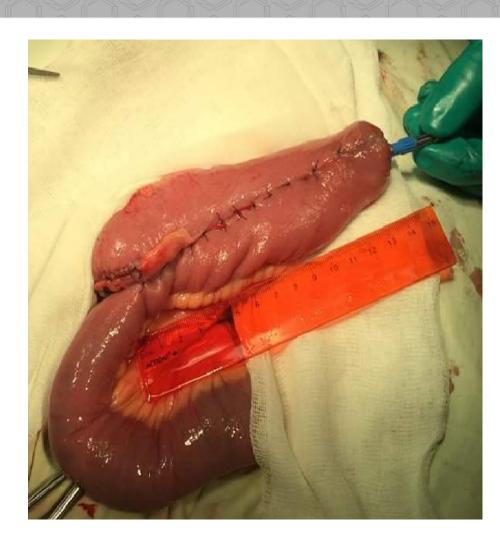

### LAPAROSCOPIC COLON RESECTION

rigure i

- a A loop ileostomy
- b Closure of a loop ileostomy