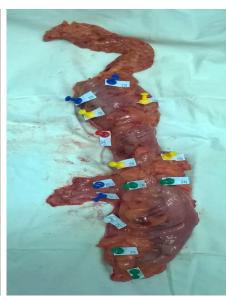

During the clerkship in MSCS's department of **Coloproctology** applicants will be able to observe the following procedures:

| Procedure details                                                                                      | Number of featured procedures per year | Approximate number of featured procedures to observed per week of visit |
|--------------------------------------------------------------------------------------------------------|----------------------------------------|-------------------------------------------------------------------------|
| laparoscopic right and left hemicolectomy with total mesocolic excision                                | 250                                    | 5-6                                                                     |
| robotic rectal resection                                                                               | 100                                    | 2                                                                       |
| laparoscopic procedures for IBD (colproctectomy with J-pouch, ileo-cecal resection, jejunum resection) | 80                                     | 1                                                                       |