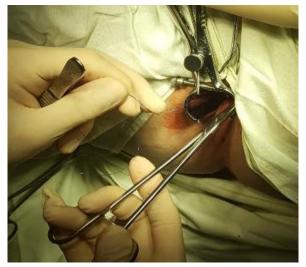

| 5-6                                                                     |
| robotic rectal resection                                                                               | 100                                    | 2                                                                       |
| laparoscopic procedures for IBD (colproctectomy with J-pouch, ileo-cecal resection, jejunum resection) | 80                                     | 1                                                                       |

### **ROBOTIC RECTAL RESECTION**





### LAPAROSCOPIC COLON RESECTION



























rigure i

- a A loop ileostomy
- b Closure of a loop ileostomy

























# FAAFT FOR PROCEDURES FOR CROHN'S DESEASE WITH PERIANAL FISTULAS



















#### **THANK YOU FOR ATTENTION!**