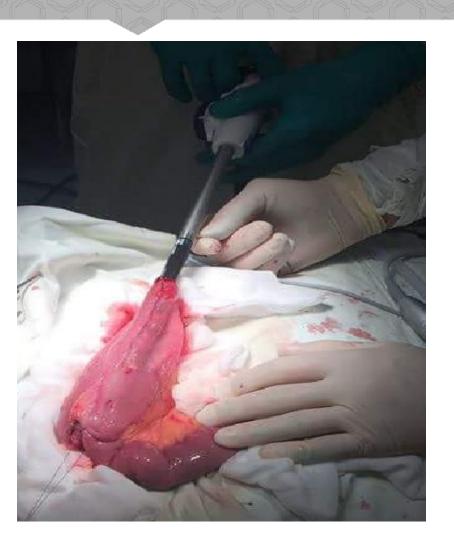

h total mesocolic excision                                | 250                                    | 5-6                                                                     |
| robotic rectal resection                                                                               | 100                                    | 2                                                                       |
| laparoscopic procedures for IBD (colproctectomy with J-pouch, ileo-cecal resection, jejunum resection) | 80                                     | 1                                                                       |

### **ROBOTIC RECTAL RESECTION**





### LAPAROSCOPIC COLON RESECTION



























rigure i

- a A loop ileostomy
- b Closure of a loop ileostomy

























# FAAFT FOR PROCEDURES FOR CROHN'S DESEASE WITH PERIANAL FISTULAS



















#### **THANK YOU FOR ATTENTION!**