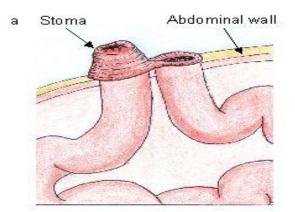

### LAPAROSCOPIC COLON RESECTION

rigure i

- a A loop ileostomy
- b Closure of a loop ileostomy