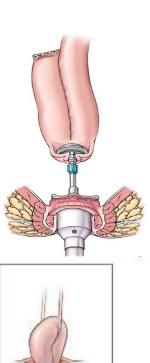

### LAPAROSCOPIC COLON RESECTION

rigure i

- a A loop ileostomy
- b Closure of a loop ileostomy