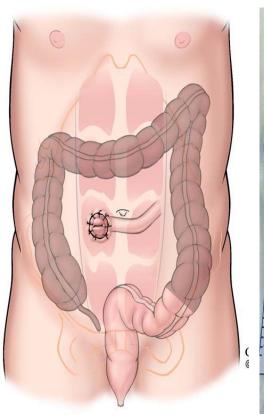

During the clerkship in MSCS's department of **Coloproctology** applicants will be able to observe the following procedures:

| Procedure details                                                                                      | Number of featured procedures per year | Approximate number of featured procedures to observed per week of visit |
|--------------------------------------------------------------------------------------------------------|----------------------------------------|-------------------------------------------------------------------------|
| laparoscopic right and left hemicolectomy with total mesocolic excision                                | 250                                    | 5-6                                                                     |
| robotic rectal resection                                                                               | 100                                    | 2                                                                       |
| laparoscopic procedures for IBD (colproctectomy with J-pouch, ileo-cecal resection, jejunum resection) | 80                                     | 1                                                                       |