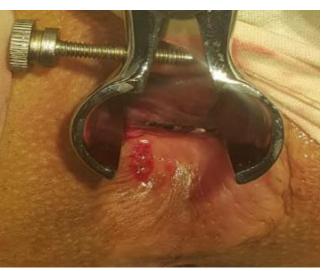

| 5-6                                                                     |
| robotic rectal resection                                                                               | 100                                    | 2                                                                       |
| laparoscopic procedures for IBD (colproctectomy with J-pouch, ileo-cecal resection, jejunum resection) | 80                                     | 1                                                                       |

### **ROBOTIC RECTAL RESECTION**





### LAPAROSCOPIC COLON RESECTION



























rigure i

- a A loop ileostomy
- b Closure of a loop ileostomy

























# FAAFT FOR PROCEDURES FOR CROHN'S DESEASE WITH PERIANAL FISTULAS



















#### **THANK YOU FOR ATTENTION!**