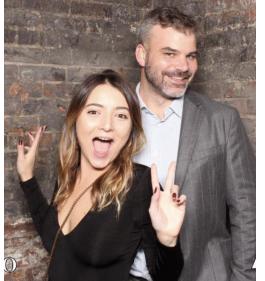

#### Couple 2

Couple is seating at the table looking happy and laughing, looking at the couple that is standing