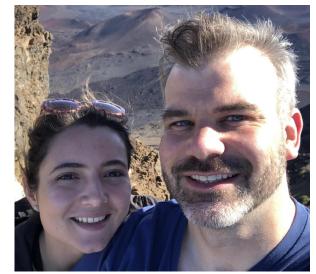

ld be a beautiful sandy beach and the Greek white little houses in the background
- Replace chairs with a wooden bench
- Table should have the exact tablecloth from this image



This scenery should be added to the left side of the image, occupying this area.













This is a greek birthday lunch so table should have traditional greek food and a birthday cake. Everything should look festive

### **Action**

#### Couple 1

Both are standing. Girl is giving guy a kiss on the cheek and holding a white envelope behind her back. Guy is looking surprised.

Should be looking happy and surprised









Other potential references for the body language

#### Couple 2

Couple is seating at the table looking happy and laughing, looking at the couple that is standing



# Characters

Couple 1























## Style



This should be the style of the illustrations. Not too cartoonish, easily distinguished characters.