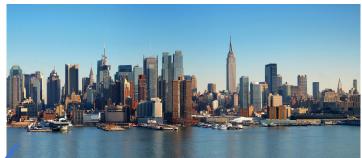

## **Setting**

Restaurant on the beach in Greece. Manhattan skyline on the background

The goal is to make this feel like Greece within Manhattan.

- Details:
- Remove other tables, only one table should be in the image, larger and at the center of it.
  The rest should be a beautiful sandy beach and the Greek white little houses in the background
- Replace chairs with a wooden bench
- Table should have the exact tablecloth from this image