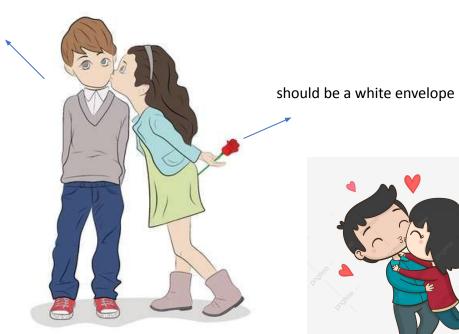

#### Couple 1

Both are standing. Girl is giving guy a kiss on the cheek and holding a white envelope behind her back. Guy is looking surprised.

Should be looking happy and surprised

Other potential references for the body language