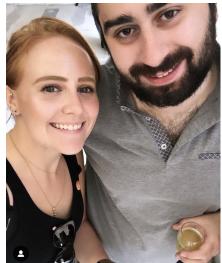

#### Couple 2

Couple is seating at the table looking happy and laughing, looking at the couple that is standing