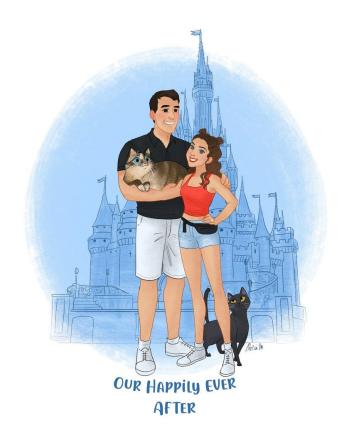

## Style

This should be the style of the illustrations. Not too cartoonish, easily distinguished characters.