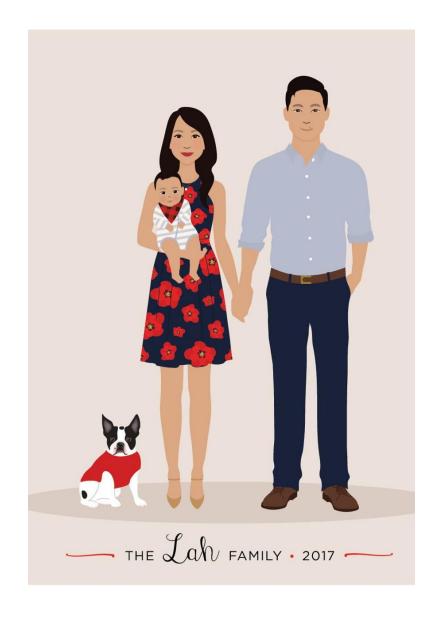

## Style

This should be the style of the illustrations. Not too cartoonish, easily distinguished characters.