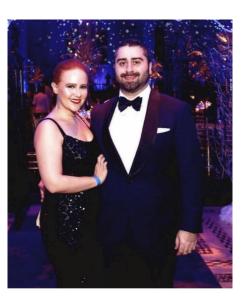

# Characters

Couple 1

#### Couple 1

Both are standing. Girl is giving guy a kiss on the cheek and holding a white envelope behind her back. Guy is looking surprised.

Should be looking happy and surprised

Other potential references for the body language