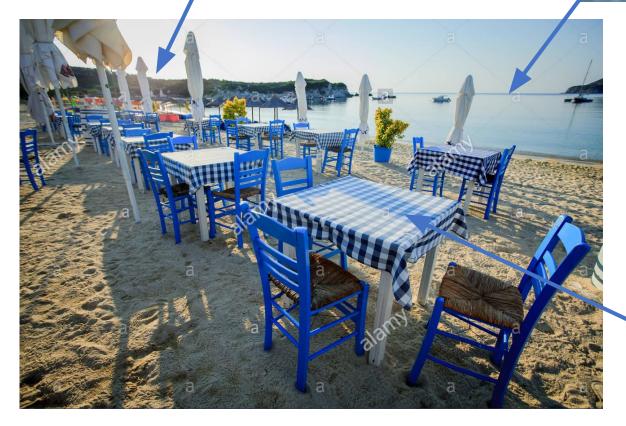

## **Setting**

Restaurant on the beach in Greece. Manhattan skyline on the background

The goal is to make this feel like Greece within Manhattan.

- Details:
- Remove other tables, only one table should be in the image, larger and at the center of it.
  The rest should be a beautiful sandy beach and the Greek white little houses in the background
- Replace chairs with a wooden bench
- Table should have the exact tablecloth from this image