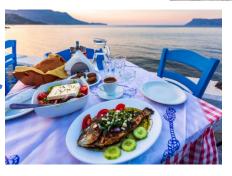

## **Setting**

Restaurant on the beach in Greece. Manhattan skyline on the background

The goal is to make this feel like Greece within Manhattan.

- Details:
- Remove other tables, only one table should be in the image, larger and at the center of it.
  The rest should be a beautiful sandy beach and the Greek white little houses in the background
- Replace chairs with a wooden bench
- Table should have the exact tablecloth from this image

This scenery should be added to the left side of the image, occupying this area.

This is a greek birthday lunch so table should have traditional greek food and a birthday cake. Everything should look festive