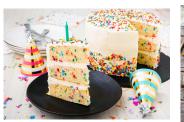

This scenery should be added to the left side of the image, occupying this area.

This is a greek birthday lunch so table should have traditional greek food and a birthday cake. Everything should look festive