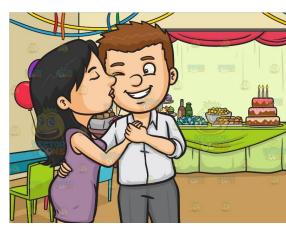

#### Couple 1

Both are standing. Girl is giving guy a kiss on the cheek and holding a white envelope behind her back. Guy is looking surprised.

Should be looking happy and surprised

Other potential references for the body language