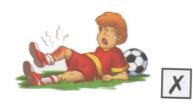

### l <u>can't</u>

Look, ask and answer. Then write.

 A: Can he play basketball?
B: Yes, he can.

- 2 A: Can he play soccer?
  - B: No, he can't.

3 A: ....? B: ....

\*Answer the questions. (Ответь на вопросы)