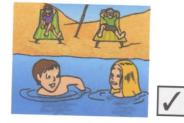

### l <u>can't</u>

Look, ask and answer. Then write.

 A: Can he play basketball?
B: Yes, he can.

- 2 A: Can he play soccer?
  - B: No, he can't.

3 A: ....? B: ....

\*Answer the questions. (Ответь на вопросы)