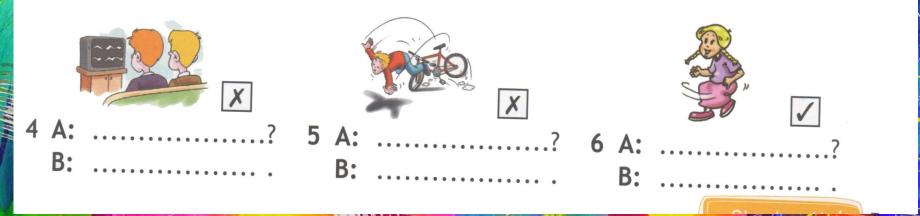

### l <u>can't</u>

Look, ask and answer. Then write.

 A: Can he play basketball?
B: Yes, he can.

- 2 A: Can he play soccer?
  - B: No, he can't.

3 A: ....? B: ....

\*Answer the questions. (Ответь на вопросы)