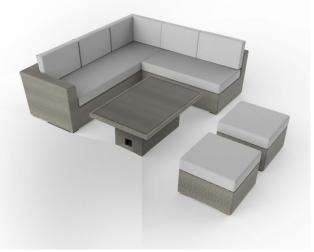

#### SP22 OUTDOOR - MARLOW

9201H 6 Seater corner dining/living set £1399 (5 seater , X1 Footstools, Coffee table)

9201T
7 Seater corner dining/living set (inc. 5 seater, X2 Footstools, Lift up table)

\*The new Marlow Sets are a combination of some existing Flow shapes listed below

9201J Coffee Table

Footstool

NEW

9201N Lift up Coffee/Dining Table

9201B Armchair

9201C Corner Sofa