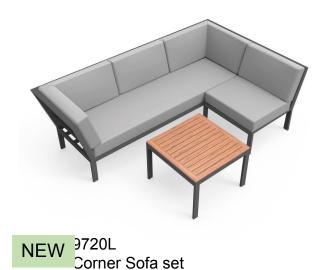

# **SP22 OUTDOOR - PORTO WHITE**

9721C 4 Seater Bar Set

9720S NEW
7 Seater living/Dining corner Set