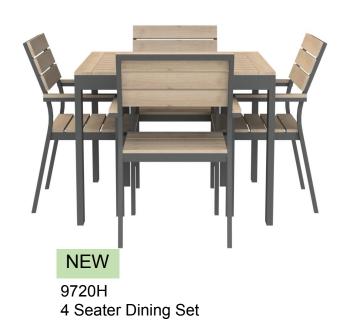

osal or decision. Any formal proposal needs the approval of the PLC board. These documents remain the property of the Company and the information contained within it constitutes sensitive Company information which is for internal use only and should not be disclosed, forwarded, copied or circulated to any third parties.

# SP22 OUTDOOR - LOIS

# LO FT



#### SP22 OUTDOOR - MARLOW



9201H 6 Seater corner dining/living set £1399 (5 seater , X1 Footstools, Coffee table)



9201T
7 Seater corner dining/living set (inc. 5 seater, X2 Footstools, Lift up table)

\*The new Marlow Sets are a combination of some existing Flow shapes listed below



9201J Coffee Table



Footstool



NEW

9201N Lift up Coffee/Dining Table



9201B Armchair



9201C Corner Sofa

# **SP22 OUTDOOR – PORTO GREY**









9720M

Lounger

NEW



# **SP22 OUTDOOR - PORTO WHITE**







9721C 4 Seater Bar Set



9720S NEW
7 Seater living/Dining corner Set

# **SP22 OUTDOOR – MADEIRA**





# **SP22 OUTDOOR - PARASOLS & BASES**