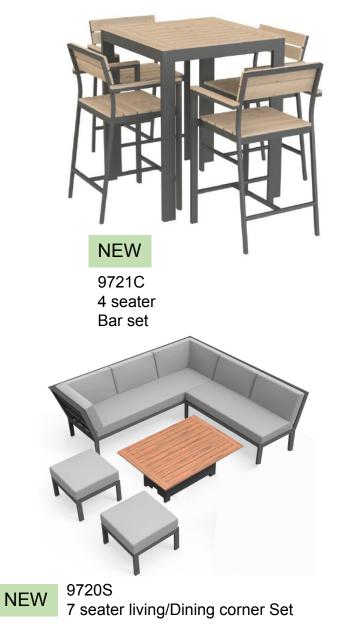

# **SP22 OUTDOOR - PORTO WHITE**

9721C 4 Seater Bar Set

9720S NEW
7 Seater living/Dining corner Set