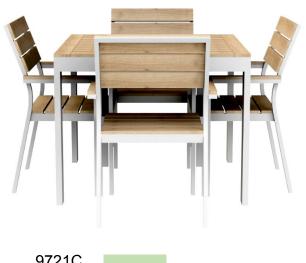

# **SP22 OUTDOOR - PORTO WHITE**

9721C 4 Seater Bar Set

9720S NEW
7 Seater living/Dining corner Set