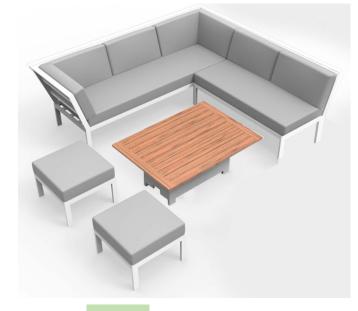

#### SP22 OUTDOOR - MARLOW

9201H 6 Seater corner dining/living set £1399 (5 seater , X1 Footstools, Coffee table)

9201T
7 Seater corner dining/living set (inc. 5 seater, X2 Footstools, Lift up table)

\*The new Marlow Sets are a combination of some existing Flow shapes listed below

9201J Coffee Table

Footstool

NEW

9201N Lift up Coffee/Dining Table

9201B Armchair

9201C Corner Sofa