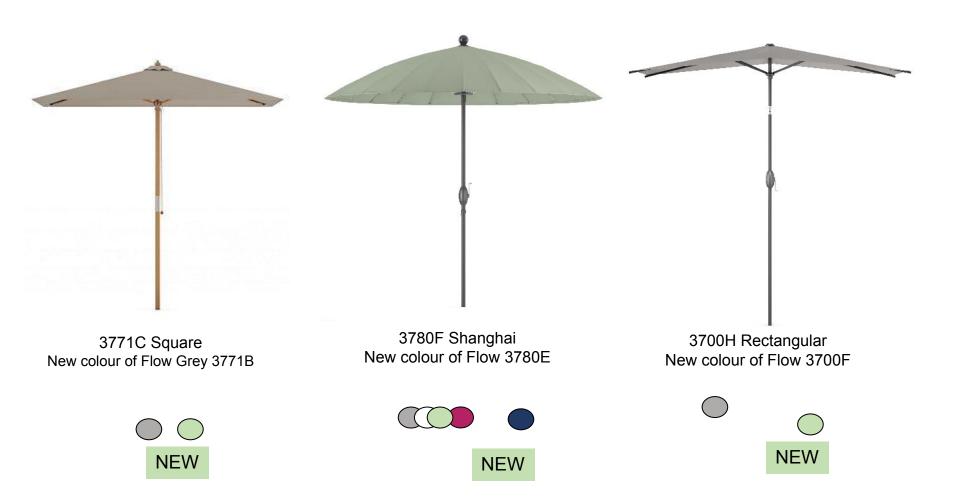

ch is for internal use only and should not be disclosed, forwarded, copied or circulated to any third parties.

# SP22 OUTDOOR - LOIS

# LO FT



#### SP22 OUTDOOR - MARLOW



9201H 6 Seater corner dining/living set £1399 (5 seater , X1 Footstools, Coffee table)



9201T
7 Seater corner dining/living set (inc. 5 seater, X2 Footstools, Lift up table)

\*The new Marlow Sets are a combination of some existing Flow shapes listed below



9201J Coffee Table



Footstool



NEW

9201N Lift up Coffee/Dining Table



9201B Armchair



9201C Corner Sofa

# **SP22 OUTDOOR – PORTO GREY**









9720M

Lounger

NEW



# **SP22 OUTDOOR - PORTO WHITE**







9721C 4 Seater Bar Set



9720S NEW
7 Seater living/Dining corner Set

# **SP22 OUTDOOR – MADEIRA**





# **SP22 OUTDOOR - PARASOLS & BASES**