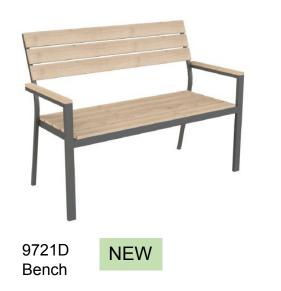

proposal or decision. Any formal proposal needs the approval of the PLC board. These documents remain the property of the Company and the information contained within it constitutes sensitive Company information which is for internal use only and should not be disclosed, forwarded, copied or circulated to any third parties.

# SP22 OUTDOOR - LOIS

# LO FT



#### SP22 OUTDOOR - MARLOW



9201H 6 Seater corner dining/living set £1399 (5 seater , X1 Footstools, Coffee table)



9201T
7 Seater corner dining/living set (inc. 5 seater, X2 Footstools, Lift up table)

\*The new Marlow Sets are a combination of some existing Flow shapes listed below



9201J Coffee Table



Footstool



NEW

9201N Lift up Coffee/Dining Table



9201B Armchair



9201C Corner Sofa

# **SP22 OUTDOOR – PORTO GREY**









9720M

Lounger

NEW



# **SP22 OUTDOOR - PORTO WHITE**







9721C 4 Seater Bar Set



9720S NEW
7 Seater living/Dining corner Set

# **SP22 OUTDOOR – MADEIRA**





# **SP22 OUTDOOR - PARASOLS & BASES**