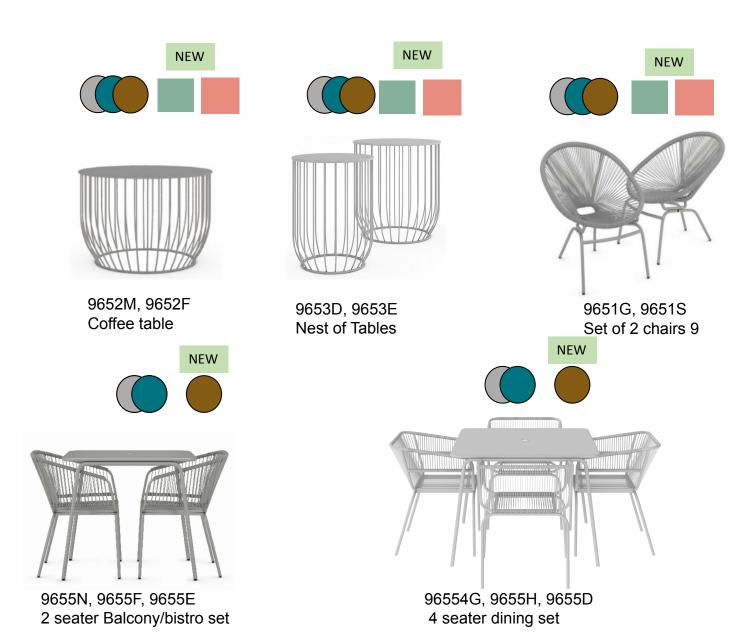

# SP22 BUD

#### **GARDEN**

M&S

EST. 1884

The Information contained in this document is for discussion purposes only and is not a record of a formal proposal or decision. Any formal proposal needs the approval of the PLC board. These documents remain the property of the Company and the information contained within it constitutes sensitive Company information which is for internal use only and should not be disclosed, forwarded, copied or circulated to any third parties.

# SP22 OUTDOOR - LOIS

# LO FT



#### SP22 OUTDOOR - MARLOW



9201H 6 Seater corner dining/living set £1399 (5 seater , X1 Footstools, Coffee table)



9201T
7 Seater corner dining/living set (inc. 5 seater, X2 Footstools, Lift up table)

\*The new Marlow Sets are a combination of some existing Flow shapes listed below



9201J Coffee Table



Footstool



NEW

9201N Lift up Coffee/Dining Table



9201B Armchair



9201C Corner Sofa

# **SP22 OUTDOOR – PORTO GREY**









9720M

Lounger

NEW



# **SP22 OUTDOOR - PORTO WHITE**







9721C 4 Seater Bar Set



9720S NEW
7 Seater living/Dining corner Set

# **SP22 OUTDOOR – MADEIRA**





# **SP22 OUTDOOR - PARASOLS & BASES**