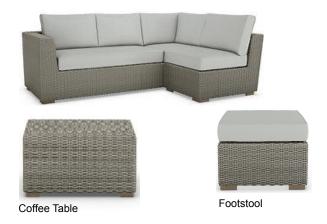

#### SP22 OUTDOOR - MARLOW

9201H 6 Seater corner dining/living set £1399 (5 seater , X1 Footstools, Coffee table)

9201T
7 Seater corner dining/living set (inc. 5 seater, X2 Footstools, Lift up table)

\*The new Marlow Sets are a combination of some existing Flow shapes listed below

9201J Coffee Table

Footstool

NEW

9201N Lift up Coffee/Dining Table

9201B Armchair

9201C Corner Sofa