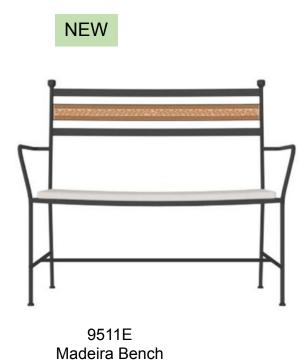

nstitutes sensitive Company information which is for internal use only and should not be disclosed, forwarded, copied or circulated to any third parties.

# SP22 OUTDOOR - LOIS

# LO FT



#### SP22 OUTDOOR - MARLOW



9201H 6 Seater corner dining/living set £1399 (5 seater , X1 Footstools, Coffee table)



9201T
7 Seater corner dining/living set (inc. 5 seater, X2 Footstools, Lift up table)

\*The new Marlow Sets are a combination of some existing Flow shapes listed below



9201J Coffee Table



Footstool



NEW

9201N Lift up Coffee/Dining Table



9201B Armchair



9201C Corner Sofa

# **SP22 OUTDOOR – PORTO GREY**









9720M

Lounger

NEW



# **SP22 OUTDOOR - PORTO WHITE**







9721C 4 Seater Bar Set



9720S NEW
7 Seater living/Dining corner Set

# **SP22 OUTDOOR – MADEIRA**





# **SP22 OUTDOOR - PARASOLS & BASES**