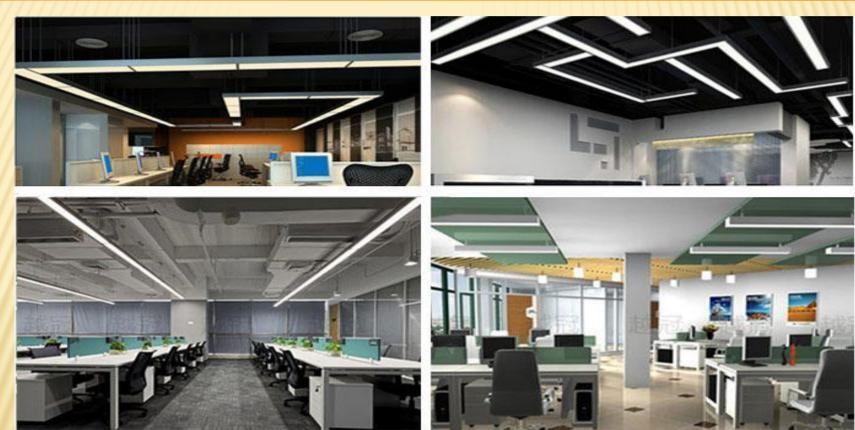

### **Focus On Office Lighting**

## **APPLICATIONS:**

LED hanging lights are mainly suitable for offices, large office buildings, factory workshop, large stores, clothing stores, brand stores, cafes, museums and other commercial lighting, which can wire installation, can be arbitrarily stitching, ceiling installation, simple and convenient, high light efficiency, no dark, simple and elegant.