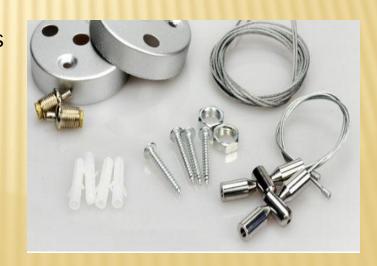

# **FEATURES:**

3, LED Driver

All of drivers of conventional products are work by constant current stability, and PF≥0.92

4, Fittings

Metal cap, Screws, Iron wire etc.

#### 1, Hanging Type:

- 1, The plastic particles fixed in the ceiling, the ceiling plate with screws fixed to the ceiling, the wire through the ceiling fixed nut.
- 2, Connect the suspension wire to the fixture and tighten the screw.
- 3, Voltage connection with 220V.

#### 2, Ceiling Type

- 1, The plastic is fixed on the ceiling, the screw into the rubber fixed, the nut and the ceiling leave 2mm space;
- 2, Connect with 220V;
- 3, Align the nut at the jack and move it around to fix the light fixture.