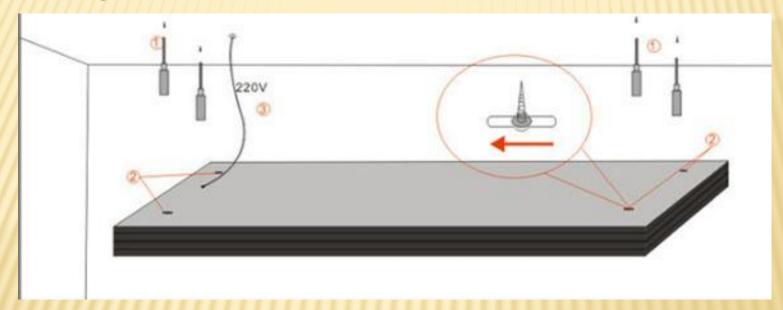

## INSTALLATION INSTRUCTIONS

#### 2, Ceiling Type

- 1, The plastic is fixed on the ceiling, the screw into the rubber fixed, the nut and the ceiling leave 2mm space;
- 2, Connect with 220V;
- 3, Align the nut at the jack and move it around to fix the light fixture.