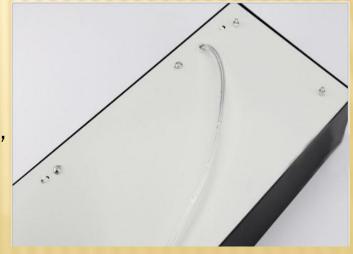

#### 1, Acrylic Shade

Using high quality acrylic shade, translucent strong, crafted, prominent fashion and art.

2, Paint Ceiling Plate

After high temperature baking process, corrosion resistance, easy to scratch, more durable.

# **FEATURES:**

3, LED Driver

All of drivers of conventional products are work by constant current stability, and PF≥0.92

4, Fittings

Metal cap, Screws, Iron wire etc.