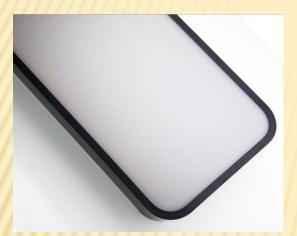

#### 1, Acrylic Shade

Using high quality acrylic shade, translucent strong, crafted, prominent fashion and art.

2, Paint Ceiling Plate

After high temperature baking process, corrosion resistance, easy to scratch, more durable.