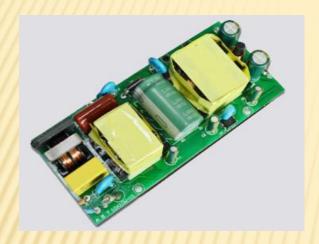

# **FEATURES:**

3, LED Driver

All of drivers of conventional products are work by constant current stability, and PF≥0.92

4, Fittings

Metal cap, Screws, Iron wire etc.