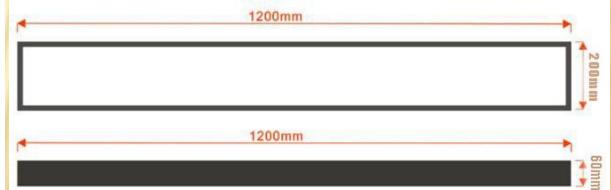

### **LED HANGING LIGHT**

| Model No. | Power | Lumen       | Size              | Input<br>Voltage       | Material                | Beam<br>Angle | LEDs               | CRI   | Warranty |
|-----------|-------|-------------|-------------------|------------------------|-------------------------|---------------|--------------------|-------|----------|
| JX-T2012C | 30W   | 2200-2400Lm | 1200×200<br>×60mm | AC 175-245V<br>50/60Hz | Aluminum+S urface paint | 120°          | 150pcs<br>SMD 2835 | ≧70Ra | 2 years  |
| JX-T3012C | 40W   | 2800-3000Lm | 1200×300<br>×60mm | AC 175-245V<br>50/60Hz | Aluminum+S urface paint | 120°          | 200pcs<br>SMD 2835 | ≧70Ra | 2 years  |

## **Profile specification**