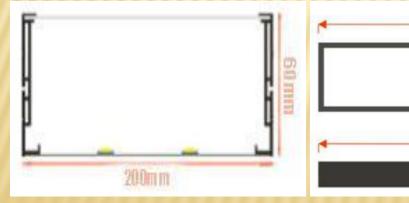

### **LED HANGING LIGHT**

| Model No. | Power | Lumen       | Size              | Input<br>Voltage       | Material                | Beam<br>Angle | LEDs               | CRI   | Warranty |
|-----------|-------|-------------|-------------------|------------------------|-------------------------|---------------|--------------------|-------|----------|
| JX-T2012C | 30W   | 2200-2400Lm | 1200×200<br>×60mm | AC 175-245V<br>50/60Hz | Aluminum+S urface paint | 120°          | 150pcs<br>SMD 2835 | ≧70Ra | 2 years  |
| JX-T3012C | 40W   | 2800-3000Lm | 1200×300<br>×60mm | AC 175-245V<br>50/60Hz | Aluminum+S urface paint | 120°          | 200pcs<br>SMD 2835 | ≧70Ra | 2 years  |

## **Profile specification**