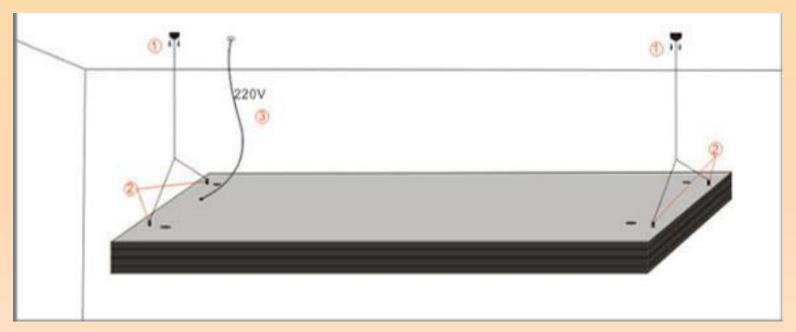

# INSTALLATION INSTRUCTIONS

#### 1, Hanging Type:

- 1, The plastic particles fixed in the ceiling, the ceiling plate with screws fixed to the ceiling, the wire through the ceiling fixed nut.
- 2, Connect the suspension wire to the fixture and tighten the screw.
- 3, Voltage connection with 220V.