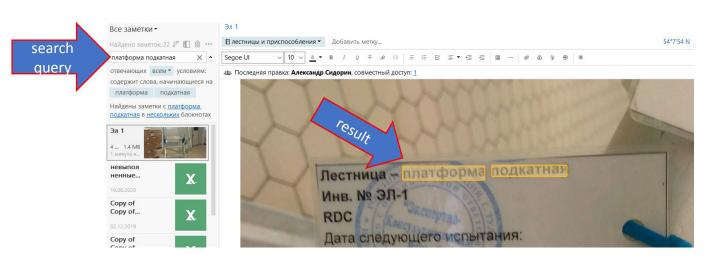

Compliance with laws requires paper documents, employee IDs, certificates, and regulations. To quickly find a copy of the desired document, we use a system that can scan text on scans and photos or handwritten documents. This saves a lot of time and allows you to have any document at hand.