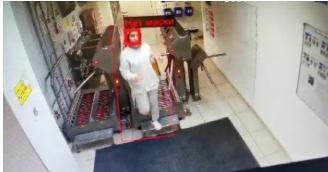

## violation of the markup

#### TOP 3 UA (Tula HUB) 2019

The video surveillance system identifies the absence of PPE on the employee.

Photos with non-compliances are sent to the line managers' mail for action. Also the photos are saved at the site server.