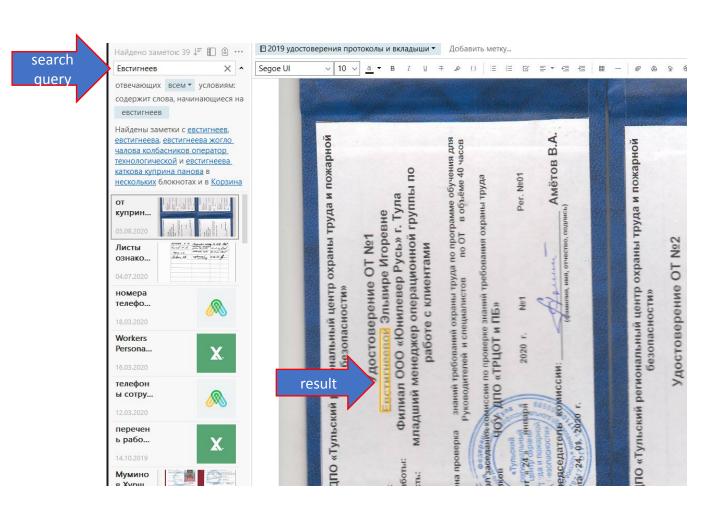

Compliance with laws requires paper documents, employee IDs, certificates, and regulations. To quickly find a copy of the desired document, we use a system that can scan text on scans and photos or handwritten documents. This saves a lot of time and allows you to have any document at hand.