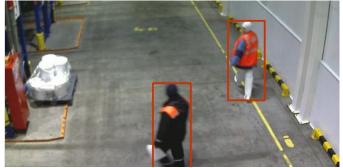

## violation of the markup

#### TOP 3 UA (Tula HUB) 2019

The video surveillance system identifies the absence of PPE on the employee.

Photos with non-compliances are sent to the line managers' mail for action. Also the photos are saved at the site server.