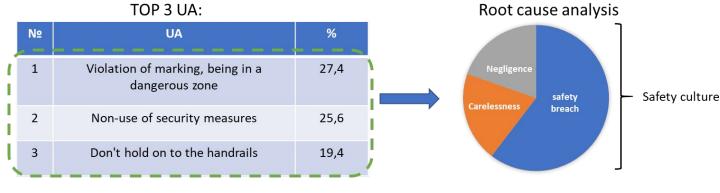

#### TOP 3 UA (Tula HUB) 2019

The video surveillance system identifies the absence of PPE on the employee.

Photos with non-compliances are sent to the line managers' mail for action. Also the photos are saved at the site server.