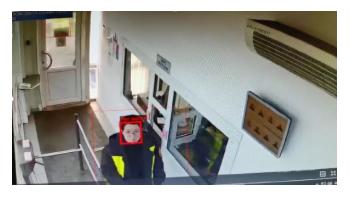

### No hard hat

#### TOP 3 UA (Tula HUB) 2019

The video surveillance system identifies the absence of PPE on the employee.

Photos with non-compliances are sent to the line managers' mail for action. Also the photos are saved at the site server.