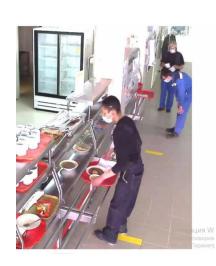

## violation of the markup

#### TOP 3 UA (Tula HUB) 2019

The video surveillance system identifies the absence of PPE on the employee.

Photos with non-compliances are sent to the line managers' mail for action. Also the photos are saved at the site server.