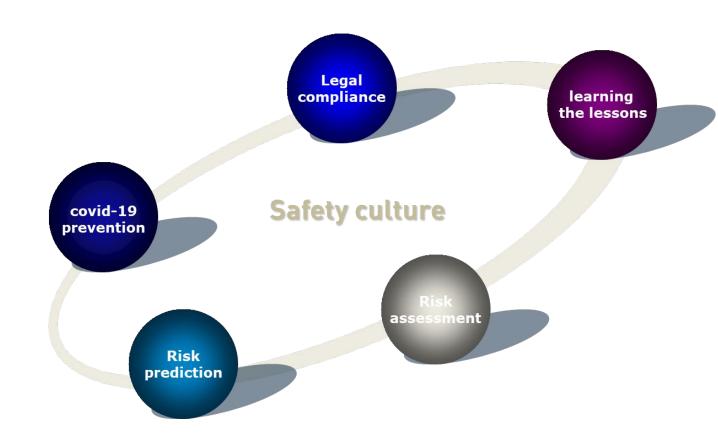

# Safety model in Tula

|                  |                       |      |     | Site V | VCM p | lan w | ith YTD         | status | s  |      |    |    |    |      |
|------------------|-----------------------|------|-----|--------|-------|-------|-----------------|--------|----|------|----|----|----|------|
| Area             | Description           | 2018 |     |        |       |       | 2019            |        |    |      | 20 |    |    |      |
|                  |                       | Q1   | Q2  | Q3     | Q4    | Q1    | Q2              | Q3     | Q4 | Q1   | Q2 | Q3 | Q4 |      |
| Model (IC)       | line 5                |      | FAC |        |       |       |                 |        |    |      |    |    |    |      |
| Model<br>(Foods) | Process Knorr         |      | FAC | FAC    |       |       |                 |        |    |      |    |    |    |      |
| AA               | line 1                |      |     |        |       |       |                 |        |    |      |    |    |    |      |
| AA               | line 2.1              |      |     |        |       | -     |                 |        |    |      |    |    |    |      |
| AA               | line 2.2              |      |     |        |       |       | 4               |        |    |      |    |    |    |      |
| AA               | line 4                |      |     |        |       |       |                 |        |    | NY N |    |    |    |      |
| AA               | line 6                | FAC  |     |        |       |       |                 |        |    | FAC  |    |    |    |      |
| AA               | line 7                |      |     |        |       |       |                 |        |    |      |    |    |    |      |
| AA               | Packing hall Foods    |      |     |        |       |       |                 |        |    |      |    |    |    |      |
| А                | line 3                |      |     |        |       | FAC   |                 |        |    |      |    |    |    |      |
| А                | line 8                | FAC  |     |        |       |       |                 | 7      |    |      |    |    |    |      |
| Α                | wafer area IC         |      |     |        |       | FAC   | FAC             |        |    |      |    |    |    |      |
| Α                | mixing area IC        |      |     |        |       | FAC   | FAC             |        |    |      |    |    |    |      |
| Α                | Palletization IC      |      |     |        |       |       |                 |        |    |      |    |    |    | FAC  |
| А                | Freezers IC           |      |     |        |       |       |                 |        | -  | 4.6  |    |    |    |      |
| А                | waste sorting         |      |     |        |       |       | We are here now |        |    |      |    |    |    | step |
| Α                | Process Foods         |      |     |        |       |       | 110 210 1010    |        |    |      |    |    | 6  |      |
| В                | site territory        |      |     |        |       |       |                 |        |    |      |    |    |    | · ·  |
| В                | Cold store            |      |     |        |       |       |                 |        |    |      |    |    |    |      |
| В                | Raw & Pack            |      |     |        |       |       | FAC             |        |    |      |    |    |    | step |
| В                | Factory office        |      |     |        |       |       | 1               | 7      |    |      |    |    |    | 5    |
| С                | Maintenance           |      |     |        |       |       |                 |        |    |      |    |    |    |      |
| С                | QA lab                |      |     |        |       |       |                 |        |    |      |    |    |    | step |
| С                | R&D                   |      |     |        |       |       | ,               |        |    |      |    |    |    | 4    |
| С                | Ammonia               |      |     |        |       |       |                 |        |    |      |    |    |    |      |
| с                | WWTP                  |      |     |        |       |       |                 |        |    |      |    |    |    |      |
| С                | Electrical substation |      |     |        |       |       |                 |        |    |      |    |    |    | step |
| С                | Water treatment       |      |     |        |       |       |                 |        |    |      |    |    |    | 3    |
| С                | Boiler plant          |      |     |        |       |       |                 |        |    |      |    |    |    |      |