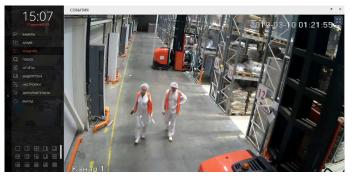

## Identification of PPE absence

The video surveillance system identifies the social distance non-compliance.

Photos with non-compliances are sent to the line managers' mail for action.

Also the photos are saved at the site server.