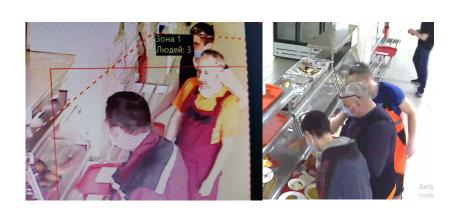

## Identification of PPE absence

The video surveillance system identifies the social distance non-compliance.

Photos with non-compliances are sent to the line managers' mail for action.

Also the photos are saved at the site server.