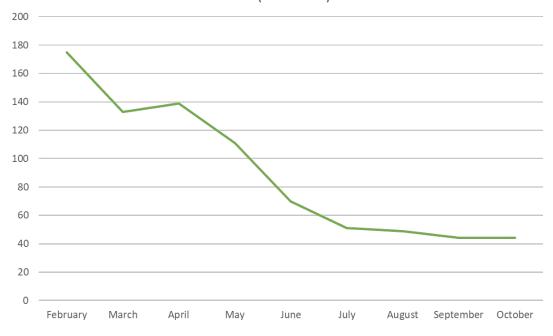

ctly when they are detected. The risk elimination control is carried out personally by the Director at a weekly meeting on Fridays. For each registered risk, the action plan, the time frame for elimination, and the responsible person are specified

| 01.01.202 | .0   | 01.06.20 | 20   |
|-----------|------|----------|------|
| H\VH      | 0    | н∖∨н     | 0    |
| M+        | 247  | M+       | 224  |
| M         | 1479 | М        | 1455 |
| L\VL      | 7445 | L\VL     | 7445 |



in 2018, the company's management in Russia announced a competition to implement ideas in the field of security. As a result, the Tula cluster received a grant

to implement video Analytics from existing video surveillance cameras



### No hard hat



## violation of the markup



#### TOP 3 UA (Tula HUB) 2019





The video surveillance system identifies the absence of PPE on the employee.

Photos with non-compliances are sent to the line managers' mail for action. Also the photos are saved at the site server.

## Identification of PPE absence





The video surveillance system identifies the social distance non-compliance.

Photos with non-compliances are sent to the line managers' mail for action.

Also the photos are saved at the site server.





Before After