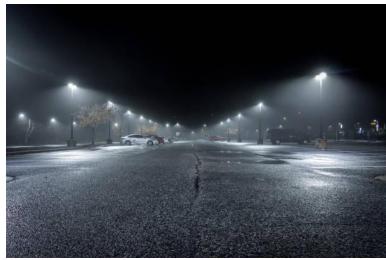

Parking lot lights safeguard the visitors' vehicles and ensure protection against any kind of accidents and mishaps. LED parking lot lights are a cost-effective choice for the premise owners and deliver uniform brightness throughout the area.

The fixtures are UL listed and RoHS compliant, which makes them rebate eligible in many states.

LED solutions have a high output of lumen that helps with visibility where you need it most.