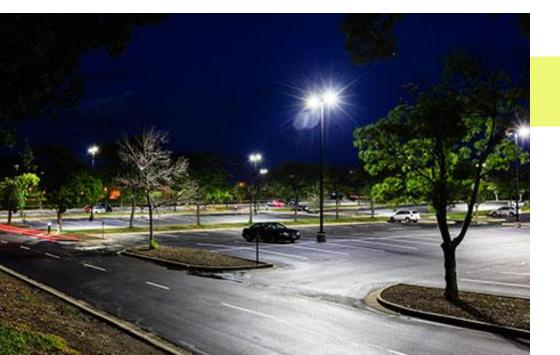

#### Commercial Area

For commercial areas where the business is booming, the visitors want the premises to be safe and accident-free. There should be enough brightness in the parking area to become a no-go zone for unwanted intruders.

Parking lot lights safeguard the visitors' vehicles and ensure protection against any kind of accidents and mishaps. LED parking lot lights are a cost-effective choice for the premise owners and deliver uniform brightness throughout the area.

The fixtures are UL listed and RoHS compliant, which makes them rebate eligible in many states.

LED solutions have a high output of lumen that helps with visibility where you need it most.