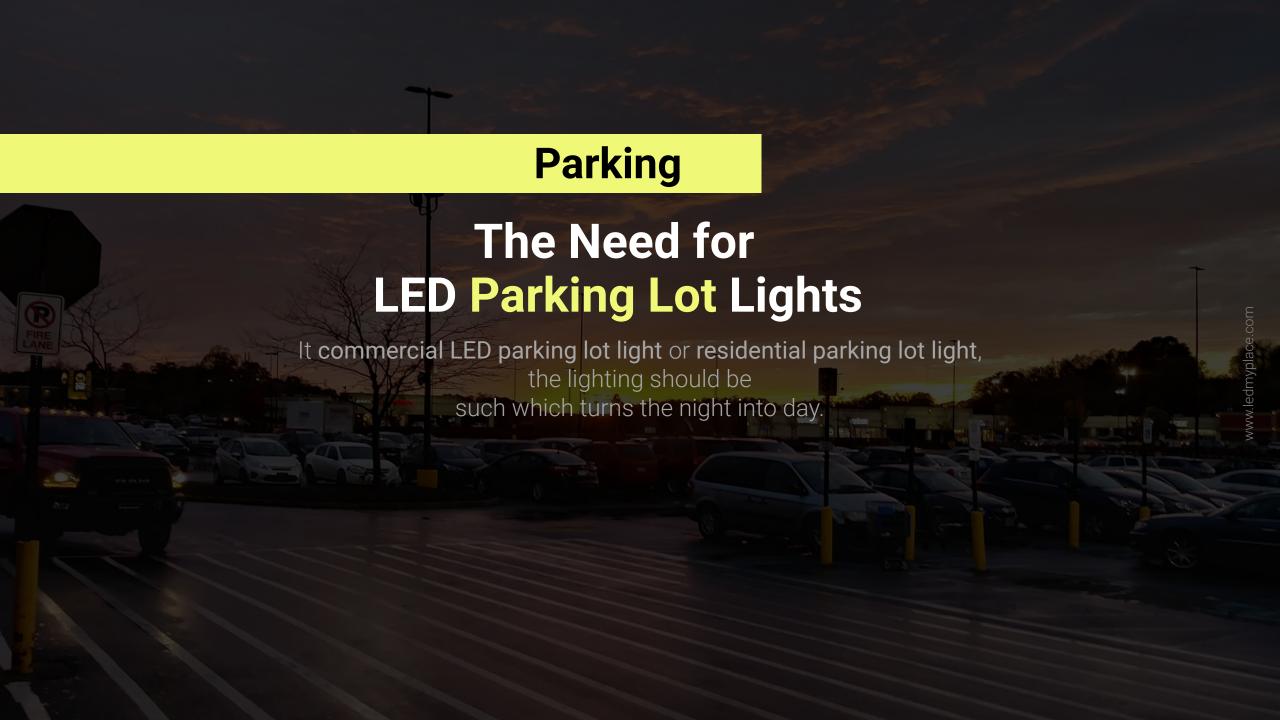

#### Commercial Area

For commercial areas where the business is booming, the visitors want the premises to be safe and accident-free. There should be enough brightness in the parking area to become a no-go zone for unwanted intruders.

Parking lot lights safeguard the visitors' vehicles and ensure protection against any kind of accidents and mishaps. LED parking lot lights are a cost-effective choice for the premise owners and deliver uniform brightness throughout the area.