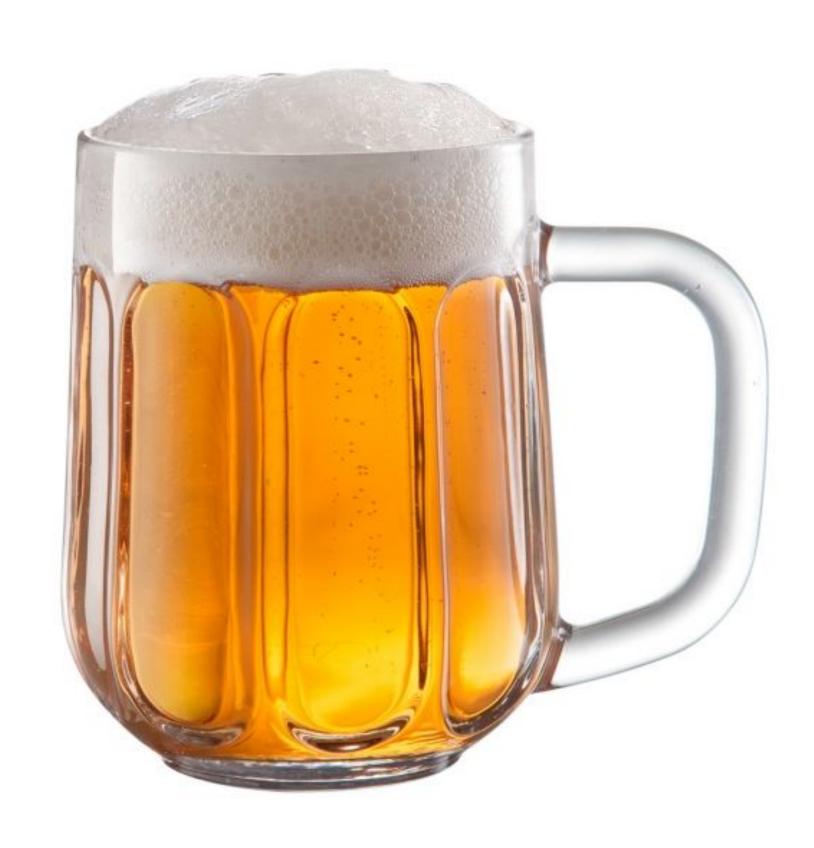

### COCKTAIL

Spirits (hard alcohol) (40%)

Other (fruit juice)

BEER (glassware – mug)

BEER
(glassware – pint)