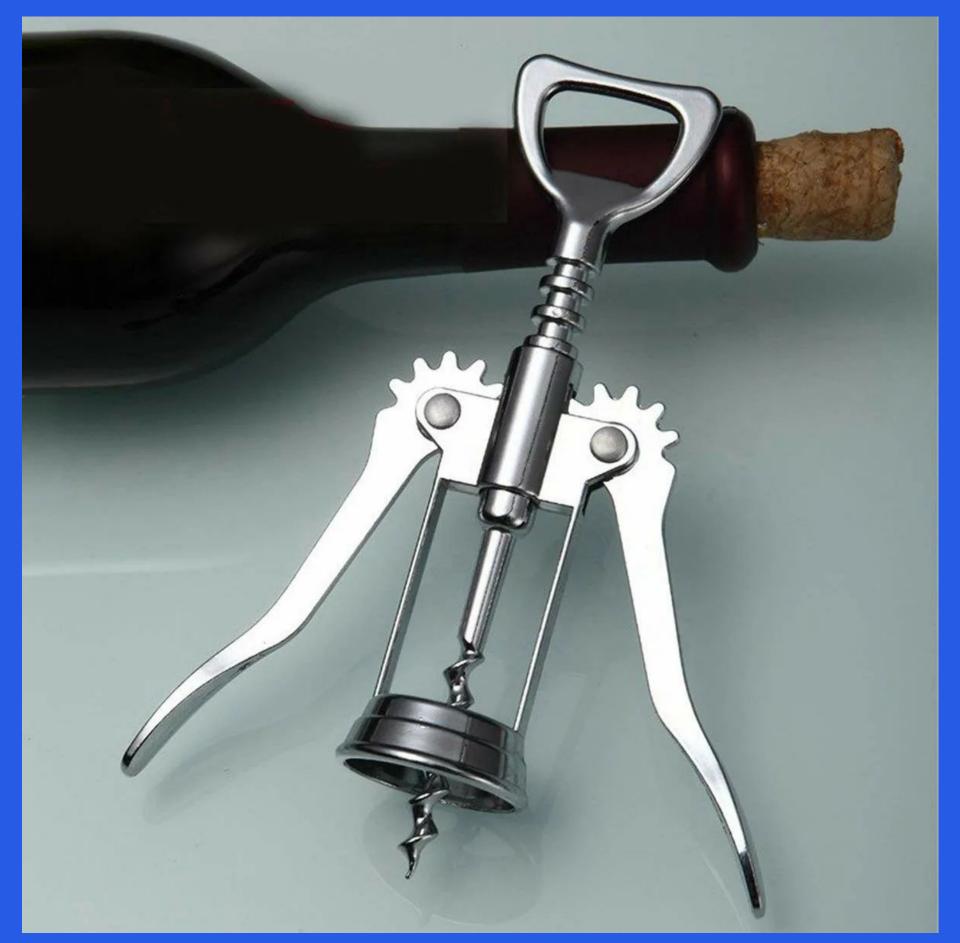

## The first corkscrew in the work was patented in what year? (1795 / 1815 / 1845)

1795