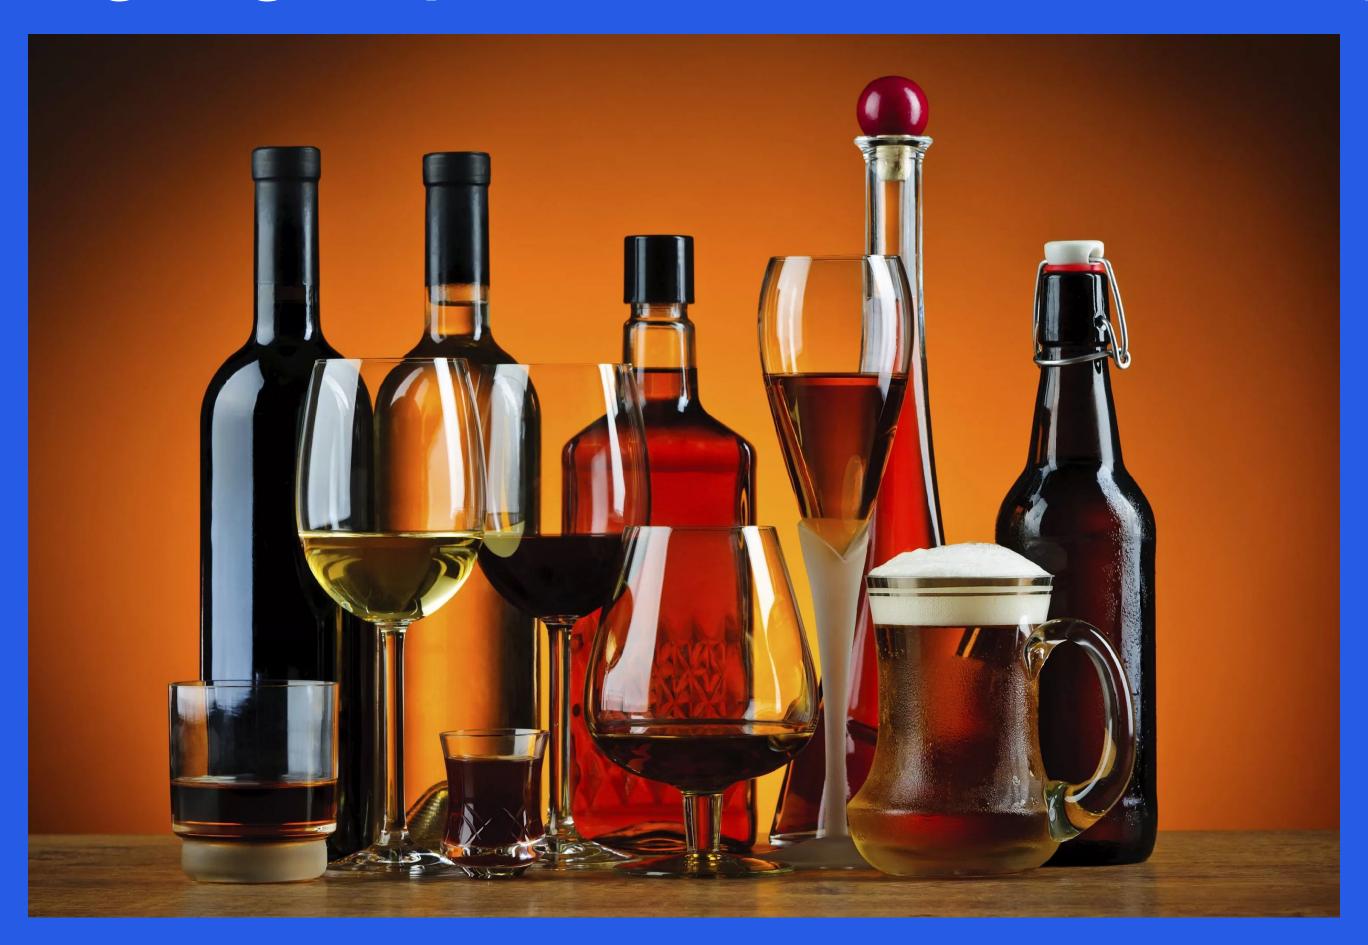

## LET'S GO TO THE BAR

### COCKTAIL

Spirits (hard alcohol) (40%)

Other (fruit juice)

BEER (glassware – mug)

BEER
(glassware – pint)