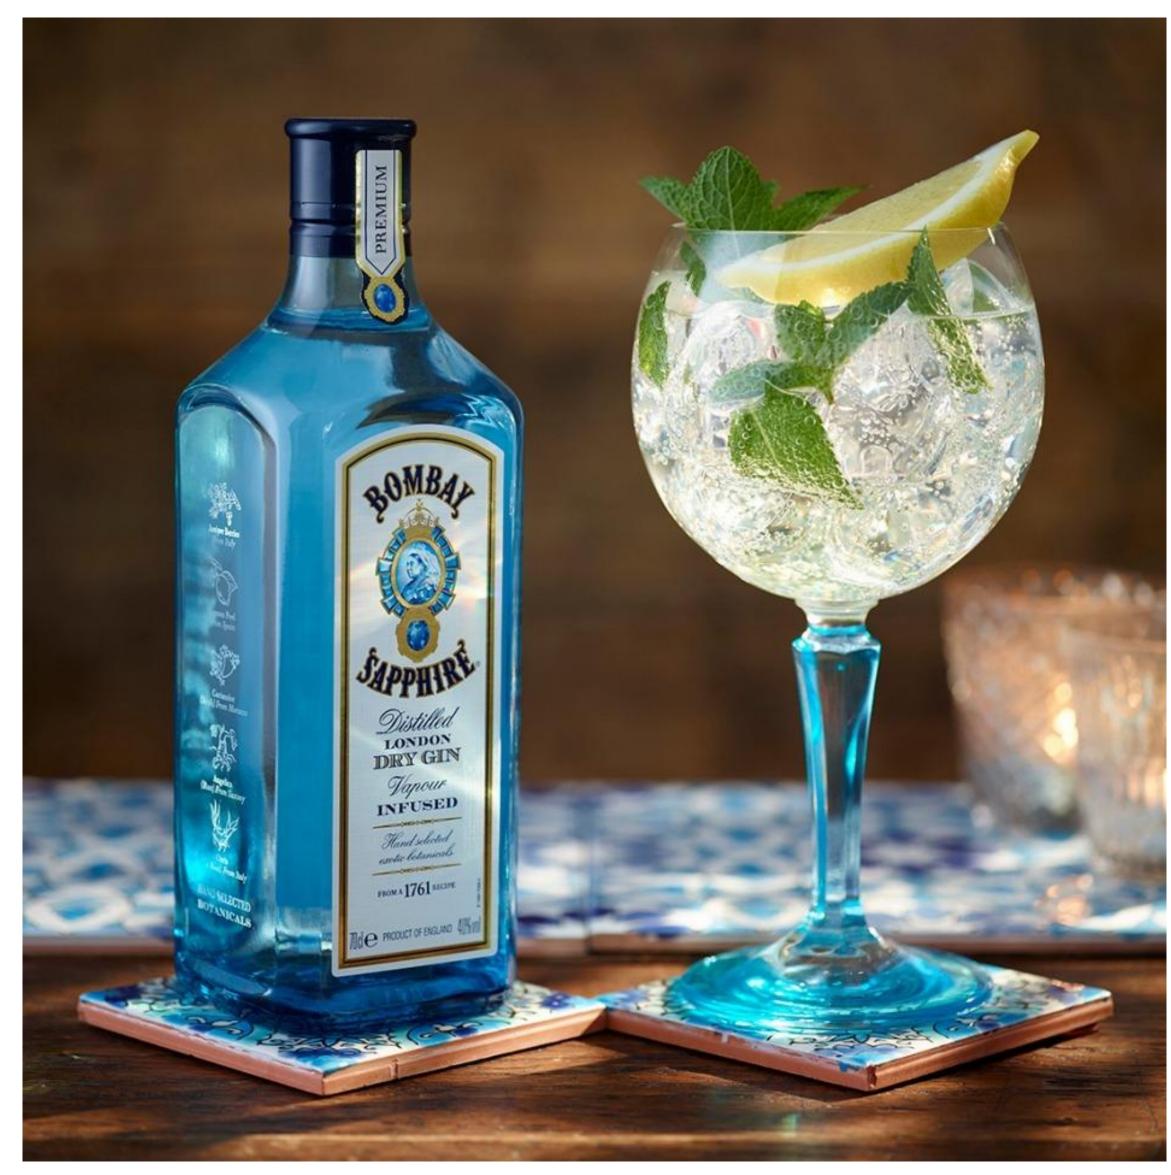

#### GINS

| Hendricks - 25ml           | 3   |
|----------------------------|-----|
| Bombay Sapphire - 25ml     | 3   |
| Hoxton pink - 25ml         | 3.5 |
| Brockmans - 25ml           | 3.5 |
| Bulldog -25ml              | 3   |
| Little Bird -25ml          | 3.5 |
| Whitley Neil Rhubarb -25ml | 3   |
| Sipsmith - 25ml            | 3.5 |
| Bloom -25ml                | 3.5 |
| Plymouth -25ml             | 3.5 |
|                            |     |