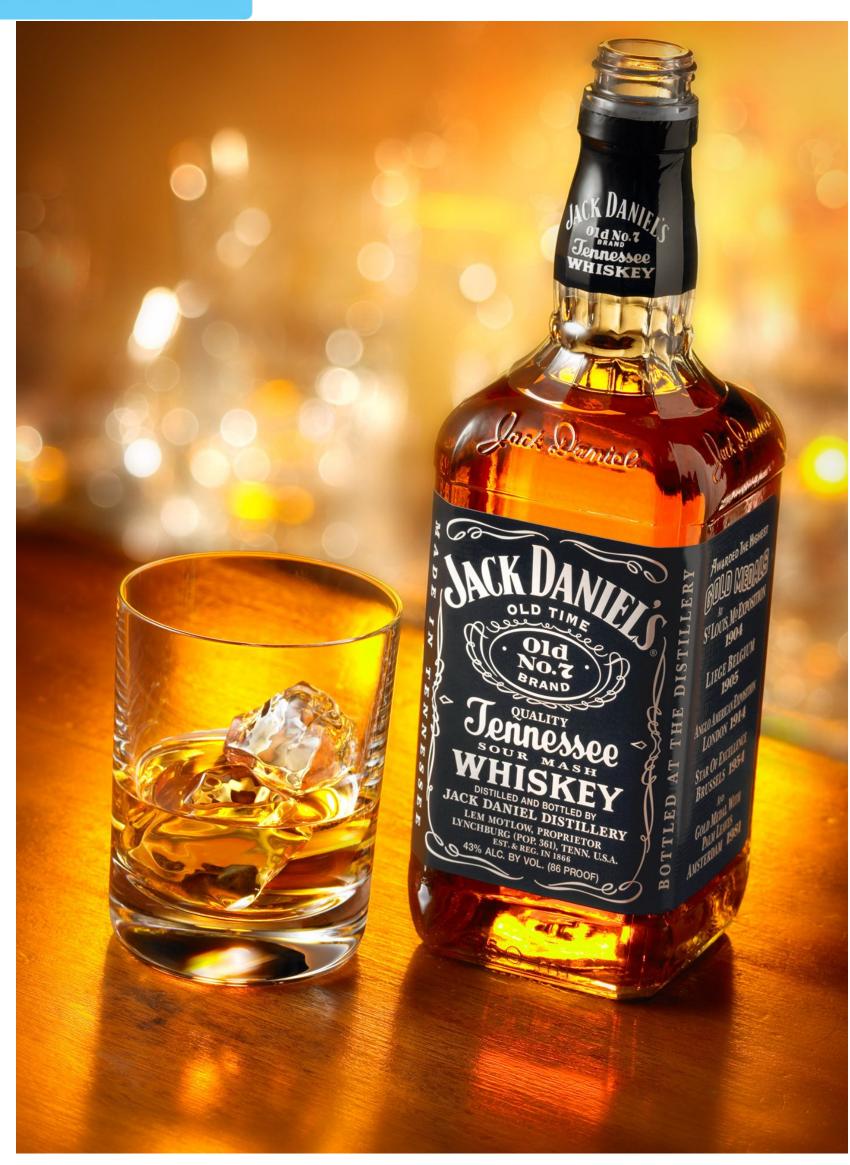

#### SPIRITS

| Jack Daniels – 25ml           | 3   |
|-------------------------------|-----|
| Woodford Reserve - 25ml       | 3.5 |
| Kraken Spiced Rum - 25ml      | 3   |
| Absolute vanilla vodka – 25ml | 3   |
| Tia Maria - 25ml              | 3   |
| Cointreau - 25ml              | 3   |
| Martell Cognac - 25ml         | 3.5 |
| Malabu - 25ml                 | 3   |
| Archers - 25ml                | 3   |
| Campari - 25ml                | 3   |
| Pernod - 25ml                 | 3   |
| Southern Comfort - 25ml       | 3   |
| Disaronno - 25ml              | 3.5 |
| jagermeister – 25ml           | 3   |
| Baileys - 50ml                | 3   |
| Port - 50ml                   | 3   |
| Sambuca - 25ml                | 2   |
| Lemoncello - 25ml             | 2   |
| Tequila - 25ml                | 2   |
|                               |     |