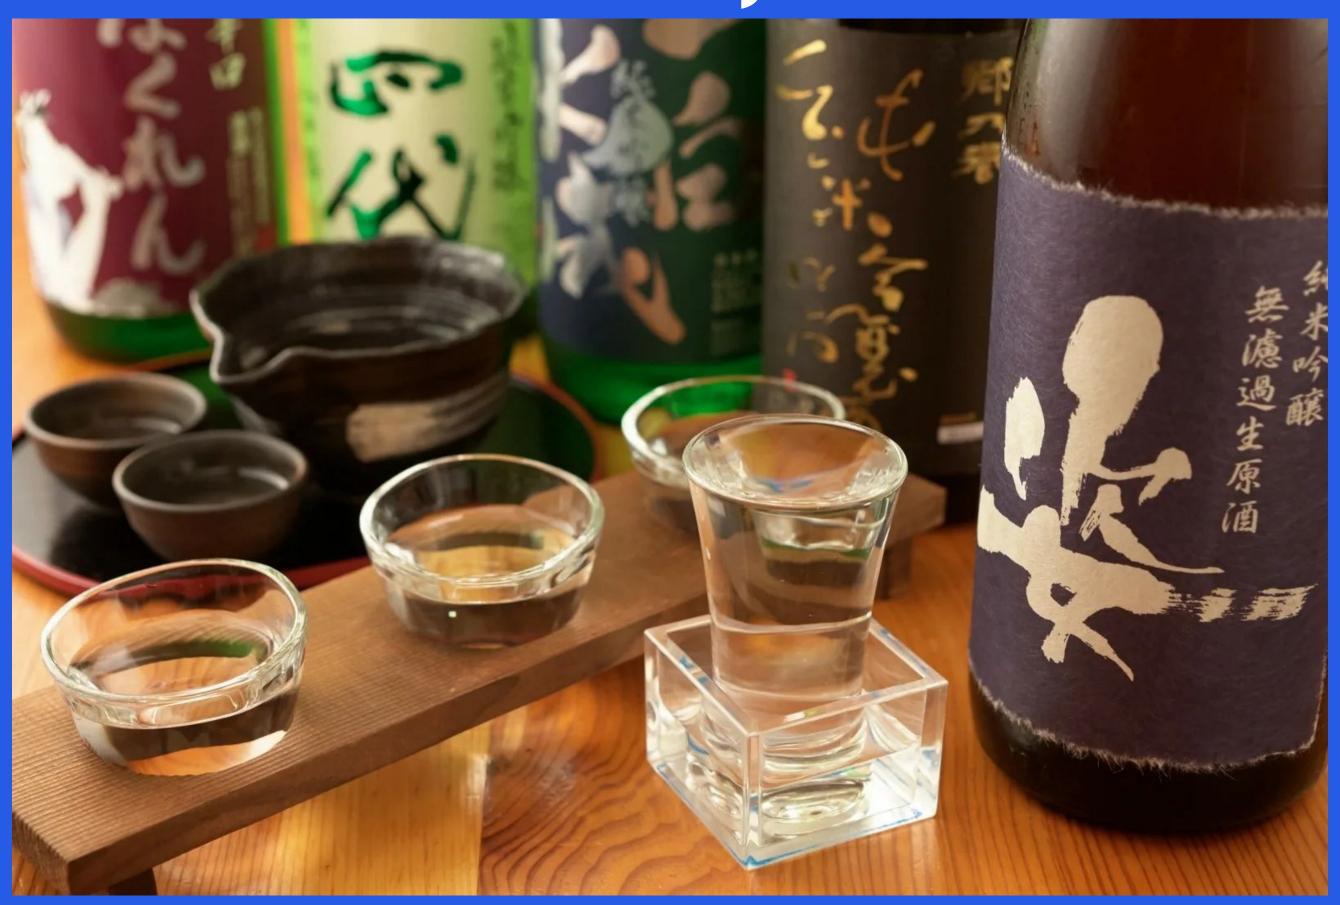

|       |       |      |

#### NON/LOW ALCOHOL BEERS

Erdinger Heineken Zero Kopperberg Low

### GURU SKYPE

## Let's practice!



## 

## Which spirit is added to Irish coffee?



Whisky

## From which drink did rapper Cardi B take her stage name?



Bacardi

## Which popular spirit is distilled from the Agave cactus?



Tequila

## Scotch and Irish are most famously variants of which spirit?



Whisky

## Which country is home to the rice wine, sake?



Japan

## The first corkscrew in the work was patented in what year? (1795 / 1815 / 1845)



1795

## "Alcohol" is a word derived from which language? (Latin / Arabic / Chinese)



Arabic

## What did Dom Perignon invent in the 17th century? (Champagne cork / Wine glass bottle / Beer)



Champagne cork



## Sum Up



What have you learnt today?

### Feedback

Что было полезным?

Чего не хватило?

Чему ты научился за этот час?

Что бы ты хотел еще изучить? Отработать?

Отговорить?

## GURUSKYPE





# You are awesome today!