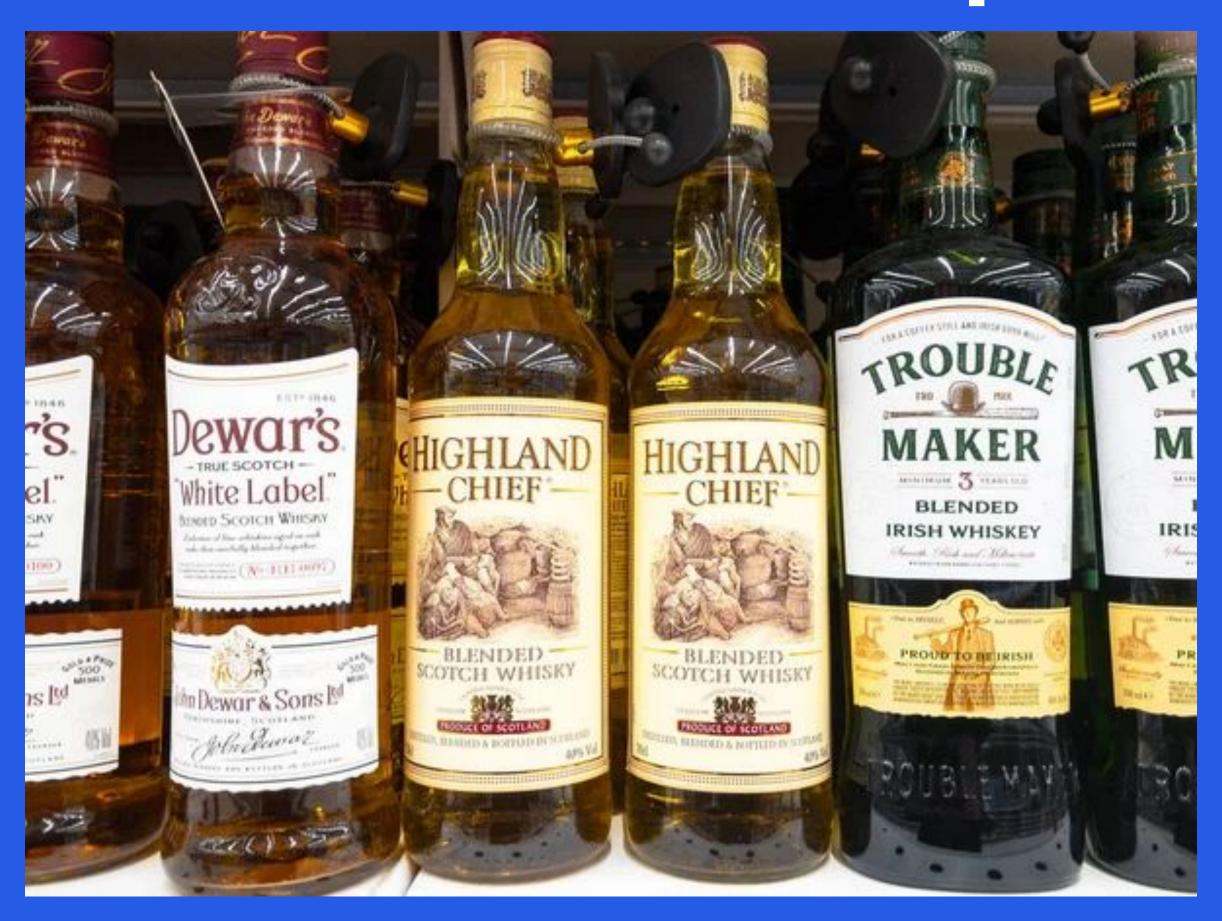

|       |       |      |

#### NON/LOW ALCOHOL BEERS

Erdinger Heineken Zero Kopperberg Low

### GURU SKYPE

## Let's practice!



## 

## Which spirit is added to Irish coffee?



Whisky

## From which drink did rapper Cardi B take her stage name?



Bacardi

## Which popular spirit is distilled from the Agave cactus?



Tequila

## Scotch and Irish are most famously variants of which spirit?



Whisky

## Which country is home to the rice wine, sake?



Japan

## The first corkscrew in the work was patented in what year? (1795 / 1815 / 1845)



1795

## "Alcohol" is a word derived from which language? (Latin / Arabic / Chinese)



Arabic

## What did Dom Perignon invent in the 17th century? (Champagne cork / Wine glass bottle / Beer)



Champagne cork



## Sum Up



What have you learnt today?

### Feedback

Что было полезным?

Чего не хватило?

Чему ты научился за этот час?

Что бы ты хотел еще изучить? Отработать?

Отговорить?

## GURUSKYPE





# You are awesome today!