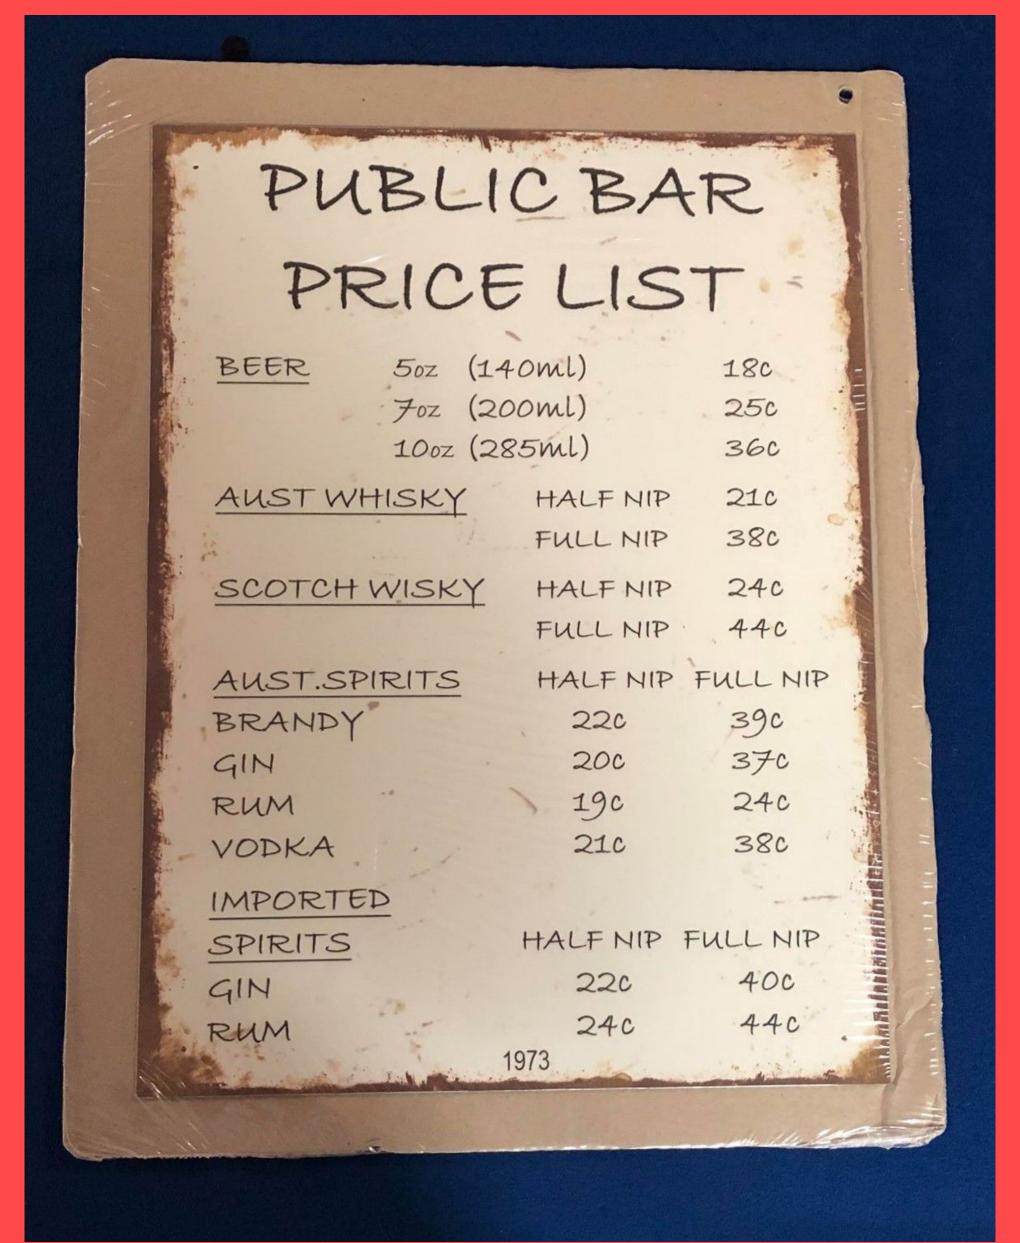

## Let's practice!

| Please see special board for full range of Gluten Free, Vegan and<br>Organic ales in addition to those detailed below. All will be fully<br>detailed at the festival. |   |
|-----------------------------------------------------------------------------------------------------------------------------------------------------------------------|---|
| DINT HALL                                                                                                                                                             | , |

|                                      |      | PINT  | HALE |
|--------------------------------------|------|-------|------|
| Bearded Theory Festival Ale (Bitter) | 4%   | £3.90 | £1.9 |
| Bearded Theory Festival Ale (Gold)   | 3.7% | £3.90 | £1.9 |
| Thornbridge Sequoia                  | 4.5% | £4    | £2   |
| Thornbridge am:pm                    | 4.5% | £4    | £2   |
| Thornbridge Brother Rabbit           | 4%   | £4    | £2   |
| Thornbridge Jaipur                   | 5.8% | £4.50 | £2.2 |
|                                      |      |       |      |